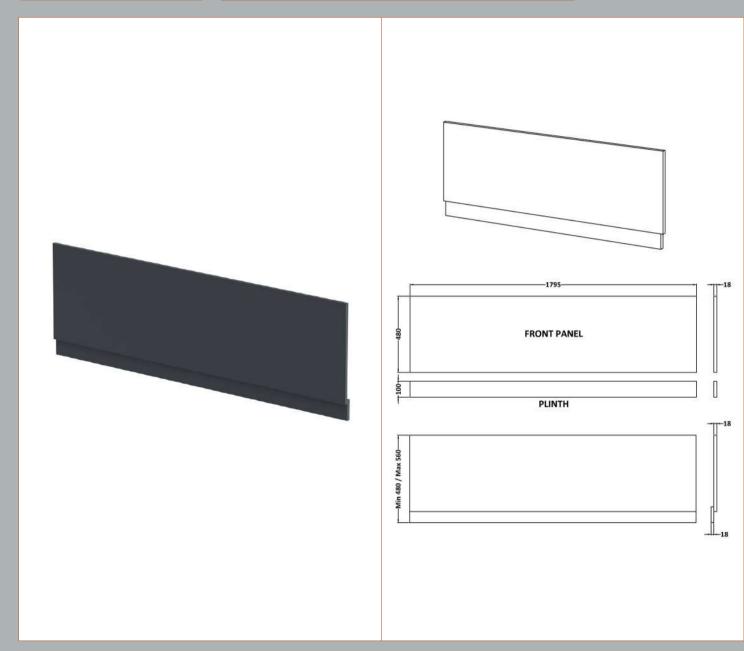

Sales Code: BPR1407 Description: 1800 Front Panel (2 Piece)

| Product Dimensions              |                               |
|---------------------------------|-------------------------------|
| Height (mm):                    | 560                           |
| Width (mm):                     | 1795                          |
| Depth (mm):                     | 36                            |
| Nett Weight (kg):               | 14.6                          |
| Packaging Dimensions            | 11.0                          |
|                                 | FOE                           |
| Height (mm): Width (mm):        | 595<br>30                     |
| Depth (mm):                     | 1825                          |
| Gross Weight (kg):              | 15.8                          |
|                                 | 15.0                          |
| Packaging Data                  |                               |
| Box Colour:                     | Brown Cardboard Box - Printed |
| Box Qty:                        | 1                             |
| Label Size:                     | 100 x 50                      |
| Label Colour:                   | White Label                   |
| Label Qty:                      | 0                             |
| <b>Outer Box Dimensions (If</b> | Applicable)                   |
| Height (mm):                    |                               |
| Width (mm):                     |                               |
| Depth (mm):                     |                               |
| Gross Weight (kg):              |                               |
| Barcode:                        | 5056462661322                 |
| <b>Product Details</b>          |                               |
| Country of Origin:              | China                         |
| Fitting Instruction:            | No                            |
| CE & UKCA:                      | N/A                           |
| FSC Certified Materials:        | Yes                           |
| Colour:                         | Satin Anthracite              |
| Construction Method:            | Screws Only                   |
| Construction Type:              | Flat-Pack                     |
| Cabinet Finish:                 | Not Applicable                |
| Fascia Finish:                  | Mdf Painted Matt              |
| Cabinet Thickness (mm):         |                               |
| Fascia Thickness (mm):          | 18                            |
| Drawer Included:                | Not Applicable                |
| Drawer Type:                    | Not Applicable                |
| No of Shelves:                  | Not Applicable                |
| Hinge Type:                     | Not Applicable                |
| Hinge Included:                 | Not Applicable                |
| Adjustable Legs:                | Not Applicable                |
| Fixings Included:               | Yes                           |
| Handle Style:                   | Not Applicable                |
| Waste Shroud:                   | Not Applicable                |
| Handle Included:                | Not Applicable                |
|                                 |                               |