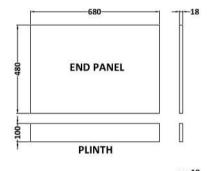

Sales Code: BPR1411 Description: 700 End Panel (2 Piece)

| <b>Product Dimensions</b>         |                               |
|-----------------------------------|-------------------------------|
| Height (mm):                      | 560                           |
| Width (mm):                       | 680                           |
| Depth (mm):                       | 36                            |
| Nett Weight (kg):                 | 4.5                           |
| Packaging Dimensions              |                               |
| Height (mm):                      | 30                            |
| Width (mm):                       | 600                           |
| Depth (mm):                       | 730                           |
| Gross Weight (kg):                | 4.9                           |
| Packaging Data                    |                               |
| Box Colour:                       | Brown Cardboard Box - Printed |
| Box Qty:                          | 1                             |
| Label Size:                       | 100 x 50                      |
| Label Colour:                     | White Label                   |
| Label Qty:                        | 0                             |
| <b>Outer Box Dimensions (If A</b> | Applicable)                   |
| Height (mm):                      |                               |
| Width (mm):                       |                               |
| Depth (mm):                       |                               |
| Gross Weight (kg):                |                               |
| Barcode:                          | 5056462661339                 |
| <b>Product Details</b>            |                               |
| Country of Origin:                | China                         |
| Fitting Instruction:              | No                            |
| CE & UKCA:                        | N/A                           |
| FSC Certified Materials:          | Yes                           |
| Colour:                           | Satin Anthracite              |
| Construction Method:              | Screws Only                   |
| Construction Type:                | Flat-Pack                     |
| Cabinet Finish:                   | Not Applicable                |
| Fascia Finish:                    | Mdf Painted Matt              |
| Cabinet Thickness (mm):           |                               |
| Fascia Thickness (mm):            | 18                            |
| Drawer Included:                  | Not Applicable                |
| Drawer Type:                      | Not Applicable                |
| No of Shelves:                    | Not Applicable                |
| Hinge Type:                       | Not Applicable                |
| Hinge Included:                   | Not Applicable                |
| Adjustable Legs:                  | Not Applicable                |
| Fixings Included:                 | Yes                           |
| Handle Style:                     | Not Applicable                |
| Waste Shroud:                     | Not Applicable                |
| Handle Included:                  | Not Applicable                |
| Handle Type:                      | Not Applicable                |