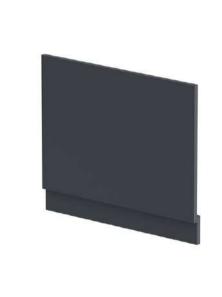

Sales Code: BPR1411 Description: 700 End Panel (2 Piece)

| <b>Product Dimensions</b>         |                               |
|-----------------------------------|-------------------------------|
| Height (mm):                      | 560                           |
| Width (mm):                       | 680                           |
| Depth (mm):                       | 36                            |
| Nett Weight (kg):                 | 4.5                           |
| Packaging Dimensions              |                               |
| Height (mm):                      | 30                            |
| Width (mm):                       | 600                           |
| Depth (mm):                       | 730                           |
| Gross Weight (kg):                | 4.9                           |
| Packaging Data                    |                               |
| Box Colour:                       | Brown Cardboard Box - Printed |
| Box Qty:                          | 1                             |
| Label Size:                       | 100 x 50                      |
| Label Colour:                     | White Label                   |
| Label Qty:                        | 0                             |
| <b>Outer Box Dimensions (If A</b> | Applicable)                   |
| Height (mm):                      |                               |
| Width (mm):                       |                               |
| Depth (mm):                       |                               |
| Gross Weight (kg):                |                               |
| Barcode:                          | 5056462661339                 |
| <b>Product Details</b>            |                               |
| Country of Origin:                | China                         |
| Fitting Instruction:              | No                            |
| CE & UKCA:                        | N/A                           |
| FSC Certified Materials:          | Yes                           |
| Colour:                           | Satin Anthracite              |
| Construction Method:              | Screws Only                   |
| Construction Type:                | Flat-Pack                     |
| Cabinet Finish:                   | Not Applicable                |
| Fascia Finish:                    | Mdf Painted Matt              |
| Cabinet Thickness (mm):           |                               |
| Fascia Thickness (mm):            | 18                            |
| Drawer Included:                  | Not Applicable                |
| Drawer Type:                      | Not Applicable                |
| No of Shelves:                    | Not Applicable                |
| Hinge Type:                       | Not Applicable                |
| Hinge Included:                   | Not Applicable                |
| Adjustable Legs:                  | Not Applicable                |
| Fixings Included:                 | Yes                           |
| Handle Style:                     | Not Applicable                |
| Waste Shroud:                     | Not Applicable                |
| Handle Included:                  | Not Applicable                |
| Handle Type:                      | Not Applicable                |