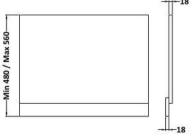

Sales Code: BPR1411 Description: 700 End Panel (2 Piece)

| <b>Product Dimensions</b>         |                               |
|-----------------------------------|-------------------------------|
| Height (mm):                      | 560                           |
| Width (mm):                       | 680                           |
| Depth (mm):                       | 36                            |
| Nett Weight (kg):                 | 4.5                           |
| Packaging Dimensions              |                               |
| Height (mm):                      | 30                            |
| Width (mm):                       | 600                           |
| Depth (mm):                       | 730                           |
| Gross Weight (kg):                | 4.9                           |
| Packaging Data                    |                               |
| Box Colour:                       | Brown Cardboard Box - Printed |
| Box Qty:                          | 1                             |
| Label Size:                       | 100 x 50                      |
| Label Colour:                     | White Label                   |
| Label Qty:                        | 0                             |
| <b>Outer Box Dimensions (If A</b> | Applicable)                   |
| Height (mm):                      |                               |
| Width (mm):                       |                               |
| Depth (mm):                       |                               |
| Gross Weight (kg):                |                               |
| Barcode:                          | 5056462661339                 |
| <b>Product Details</b>            |                               |
| Country of Origin:                | China                         |
| Fitting Instruction:              | No                            |
| CE & UKCA:                        | N/A                           |
| FSC Certified Materials:          | Yes                           |
| Colour:                           | Satin Anthracite              |
| Construction Method:              | Screws Only                   |
| Construction Type:                | Flat-Pack                     |
| Cabinet Finish:                   | Not Applicable                |
| Fascia Finish:                    | Mdf Painted Matt              |
| Cabinet Thickness (mm):           |                               |
| Fascia Thickness (mm):            | 18                            |
| Drawer Included:                  | Not Applicable                |
| Drawer Type:                      | Not Applicable                |
| No of Shelves:                    | Not Applicable                |
| Hinge Type:                       | Not Applicable                |
| Hinge Included:                   | Not Applicable                |
| Adjustable Legs:                  | Not Applicable                |
| Fixings Included:                 | Yes                           |
| Handle Style:                     | Not Applicable                |
| Waste Shroud:                     | Not Applicable                |
| Handle Included:                  | Not Applicable                |
| Handle Type:                      | Not Applicable                |