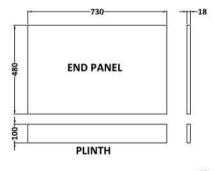

Sales Code: BPR1412 Description: 750 End Panel (2 Piece)

| <b>Product Dimensions</b>  |                               |
|----------------------------|-------------------------------|
| Height (mm):               | 560                           |
| Width (mm):                | 730                           |
| Depth (mm):                | 36                            |
| Nett Weight (kg):          | 6.9                           |
| Packaging Dimensions       |                               |
| Height (mm):               | 595                           |
| Width (mm):                | 30                            |
| Depth (mm):                | 775                           |
| Gross Weight (kg):         | 6.9                           |
| Packaging Data             |                               |
| Box Colour:                | Brown Cardboard Box - Printed |
| Box Qty:                   | 1                             |
| Label Size:                | 100 x 50                      |
| Label Colour:              | White Label                   |
| Label Qty:                 | 0                             |
| Outer Box Dimensions (If A | applicable)                   |
| Height (mm):               | **                            |
| Width (mm):                |                               |
| Depth (mm):                |                               |
| Gross Weight (kg):         |                               |
| Barcode:                   | 5056462661346                 |
| Product Details            |                               |
| Country of Origin:         | China                         |
| Fitting Instruction:       | No                            |
| CE & UKCA:                 | N/A                           |
| FSC Certified Materials:   | Yes                           |
| Colour:                    | Satin Anthracite              |
| Construction Method:       | Screws Only                   |
| Construction Type:         | Flat-Pack                     |
| Cabinet Finish:            | Not Applicable                |
| Fascia Finish:             | Mdf Painted Matt              |
| Cabinet Thickness (mm):    |                               |
| Fascia Thickness (mm):     | 18                            |
| Drawer Included:           | Not Applicable                |
| Drawer Type:               | Not Applicable                |
| No of Shelves:             | Not Applicable                |
| Hinge Type:                | Not Applicable                |
| Hinge Included:            | Not Applicable                |
| Adjustable Legs:           | Not Applicable                |
| Fixings Included:          | Yes                           |
| Handle Style:              | Not Applicable                |
| Waste Shroud:              | Not Applicable                |
| Handle Included:           | Not Applicable                |
| Handle Type:               | Not Applicable                |
|                            |                               |