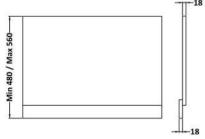

Sales Code: BPR1412 Description: 750 End Panel (2 Piece)

| <b>Product Dimensions</b>  |                               |
|----------------------------|-------------------------------|
| Height (mm):               | 560                           |
| Width (mm):                | 730                           |
| Depth (mm):                | 36                            |
| Nett Weight (kg):          | 6.9                           |
| Packaging Dimensions       |                               |
| Height (mm):               | 595                           |
| Width (mm):                | 30                            |
| Depth (mm):                | 775                           |
| Gross Weight (kg):         | 6.9                           |
| Packaging Data             |                               |
| Box Colour:                | Brown Cardboard Box - Printed |
| Box Qty:                   | 1                             |
| Label Size:                | 100 x 50                      |
| Label Colour:              | White Label                   |
| Label Qty:                 | 0                             |
| Outer Box Dimensions (If A | applicable)                   |
| Height (mm):               | **                            |
| Width (mm):                |                               |
| Depth (mm):                |                               |
| Gross Weight (kg):         |                               |
| Barcode:                   | 5056462661346                 |
| Product Details            |                               |
| Country of Origin:         | China                         |
| Fitting Instruction:       | No                            |
| CE & UKCA:                 | N/A                           |
| FSC Certified Materials:   | Yes                           |
| Colour:                    | Satin Anthracite              |
| Construction Method:       | Screws Only                   |
| Construction Type:         | Flat-Pack                     |
| Cabinet Finish:            | Not Applicable                |
| Fascia Finish:             | Mdf Painted Matt              |
| Cabinet Thickness (mm):    |                               |
| Fascia Thickness (mm):     | 18                            |
| Drawer Included:           | Not Applicable                |
| Drawer Type:               | Not Applicable                |
| No of Shelves:             | Not Applicable                |
| Hinge Type:                | Not Applicable                |
| Hinge Included:            | Not Applicable                |
| Adjustable Legs:           | Not Applicable                |
| Fixings Included:          | Yes                           |
| Handle Style:              | Not Applicable                |
| Waste Shroud:              | Not Applicable                |
| Handle Included:           | Not Applicable                |
| Handle Type:               | Not Applicable                |
|                            |                               |