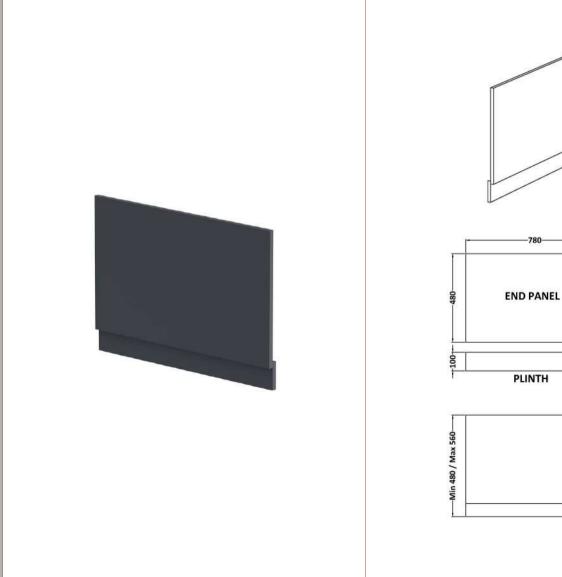

Sales Code: BPR1413 **Description:** 800 End Panel (2 Piece)

| <b>Product Dimensions</b>         |                               |
|-----------------------------------|-------------------------------|
| Height (mm):                      | 560                           |
| Width (mm):                       | 780                           |
| Depth (mm):                       | 36                            |
| Nett Weight (kg):                 | 5.5                           |
| Packaging Dimensions              |                               |
| Height (mm):                      | 595                           |
| Width (mm):                       | 30                            |
| Depth (mm):                       | 825                           |
| Gross Weight (kg):                | 5.58                          |
| Packaging Data                    |                               |
| Box Colour:                       | Brown Cardboard Box - Printed |
| Box Qty:                          | 1                             |
| Label Size:                       | 100 x 50                      |
| Label Colour:                     | White Label                   |
| Label Qty:                        | 0                             |
| <b>Outer Box Dimensions (If A</b> | Applicable)                   |
| Height (mm):                      | ,                             |
| Width (mm):                       |                               |
| Depth (mm):                       |                               |
| Gross Weight (kg):                |                               |
| Barcode:                          | 5056462661353                 |
| Product Details                   |                               |
| Country of Origin:                | China                         |
| Fitting Instruction:              | No                            |
| CE & UKCA:                        | N/A                           |
| FSC Certified Materials:          | Yes                           |
| Colour:                           | Satin Anthracite              |
| Construction Method:              | Screws Only                   |
| Construction Type:                | Flat-Pack                     |
| Cabinet Finish:                   | Not Applicable                |
| Fascia Finish:                    | Mdf Painted Matt              |
| Cabinet Thickness (mm):           |                               |
| Fascia Thickness (mm):            | 18                            |
| Drawer Included:                  | Not Applicable                |
| Drawer Type:                      | Not Applicable                |
| No of Shelves:                    | Not Applicable                |
| Hinge Type:                       | Not Applicable                |
| Hinge Included:                   | Not Applicable                |
| Adjustable Legs:                  | Not Applicable                |
| Fixings Included:                 | Yes                           |
| Handle Style:                     | Not Applicable                |
| Waste Shroud:                     | Not Applicable                |
| Handle Included:                  | Not Applicable                |
| Handle Type:                      | Not Applicable                |