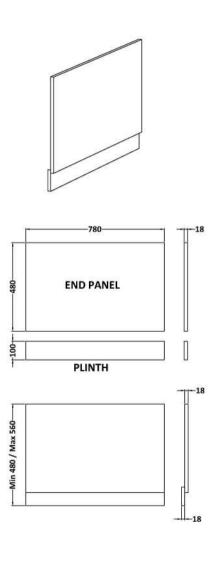

Sales Code: BPR1413 **Description:** 800 End Panel (2 Piece)

| <b>Product Dimensions</b>         |                               |
|-----------------------------------|-------------------------------|
| Height (mm):                      | 560                           |
| Width (mm):                       | 780                           |
| Depth (mm):                       | 36                            |
| Nett Weight (kg):                 | 5.5                           |
| Packaging Dimensions              |                               |
| Height (mm):                      | 595                           |
| Width (mm):                       | 30                            |
| Depth (mm):                       | 825                           |
| Gross Weight (kg):                | 5.58                          |
| Packaging Data                    |                               |
| Box Colour:                       | Brown Cardboard Box - Printed |
| Box Qty:                          | 1                             |
| Label Size:                       | 100 x 50                      |
| Label Colour:                     | White Label                   |
| Label Qty:                        | 0                             |
| <b>Outer Box Dimensions (If A</b> | Applicable)                   |
| Height (mm):                      | ,                             |
| Width (mm):                       |                               |
| Depth (mm):                       |                               |
| Gross Weight (kg):                |                               |
| Barcode:                          | 5056462661353                 |
| Product Details                   |                               |
| Country of Origin:                | China                         |
| Fitting Instruction:              | No                            |
| CE & UKCA:                        | N/A                           |
| FSC Certified Materials:          | Yes                           |
| Colour:                           | Satin Anthracite              |
| Construction Method:              | Screws Only                   |
| Construction Type:                | Flat-Pack                     |
| Cabinet Finish:                   | Not Applicable                |
| Fascia Finish:                    | Mdf Painted Matt              |
| Cabinet Thickness (mm):           |                               |
| Fascia Thickness (mm):            | 18                            |
| Drawer Included:                  | Not Applicable                |
| Drawer Type:                      | Not Applicable                |
| No of Shelves:                    | Not Applicable                |
| Hinge Type:                       | Not Applicable                |
| Hinge Included:                   | Not Applicable                |
| Adjustable Legs:                  | Not Applicable                |
| Fixings Included:                 | Yes                           |
| Handle Style:                     | Not Applicable                |
| Waste Shroud:                     | Not Applicable                |
| Handle Included:                  | Not Applicable                |
| Handle Type:                      | Not Applicable                |