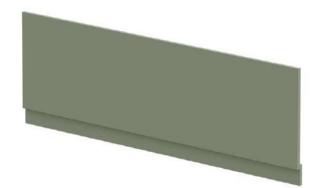

## TECHNICAL DATA SHEET

ROXOR

Sales Code: BPR805

| Product Dimensions       |                               |
|--------------------------|-------------------------------|
| Height (mm):             | 560                           |
| Width (mm):              | 1695                          |
| Depth (mm):              | 36                            |
| Nett Weight (kg):        | 14.1                          |
| Packaging Dimensions     |                               |
| Height (mm):             | 30                            |
| Width (mm):              | 600                           |
| Depth (mm):              | 1740                          |
| Gross Weight (kg):       | 15.2                          |
| Packaging Data           |                               |
| Box Colour:              | Brown Cardboard Box - Printed |
| Box Qty:                 | 1                             |
| Label Size:              | 100 x 50                      |
| Label Colour:            | White Label                   |
| Label Qty:               | 0                             |
| Outer Box Dimensions (If | Applicable)                   |
| Height (mm):             |                               |
| Width (mm):              |                               |
| Depth (mm):              |                               |
| Gross Weight (kg):       |                               |
| Barcode:                 | 5056462658261                 |
| Product Details          | 000010200201                  |
| Country of Origin:       | China                         |
| Fitting Instruction:     | No                            |
| CE & UKCA:               | N/A                           |
| FSC Certified Materials: | Yes                           |
| Colour:                  | Satin Green                   |
| Construction Method:     | Screws Only                   |
| Construction Type:       | Flat-Pack                     |
| Cabinet Finish:          | Not Applicable                |
| Fascia Finish:           | Mdf Painted Matt              |
| Cabinet Thickness (mm):  |                               |
| Fascia Thickness (mm):   | 18                            |
| Drawer Included:         | Not Applicable                |
| Drawer Type:             | Not Applicable                |
| No of Shelves:           | Not Applicable                |
| Hinge Type:              | Not Applicable                |
| Hinge Included:          | Not Applicable                |
| Adjustable Legs:         | Not Applicable                |
| Fixings Included:        | Yes                           |
| Handle Style:            | Not Applicable                |
| Waste Shroud:            | Not Applicable                |
| Handle Included:         | Not Applicable                |
| Handle Type:             | Not Applicable                |