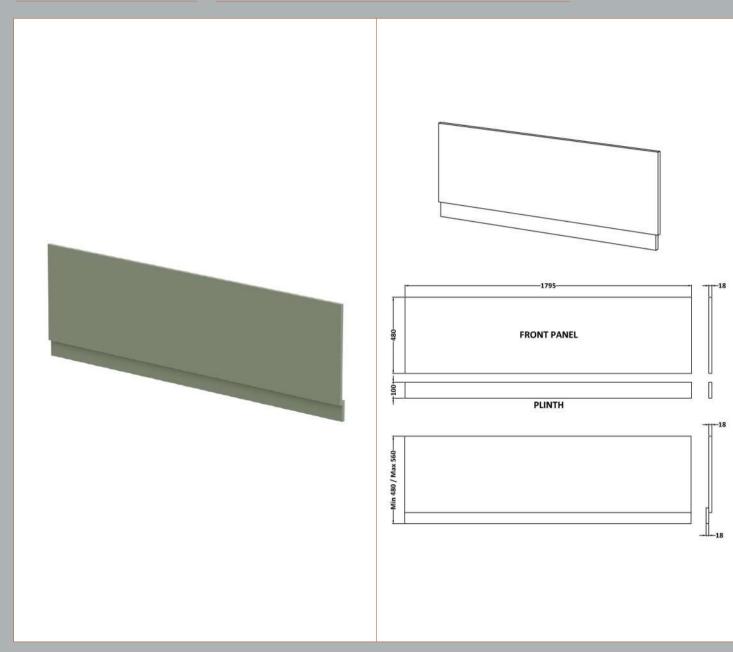

Sales Code: BPR807 Description: 1800 Front Panel (2 Piece)

| Product Dimensions         |                               |
|----------------------------|-------------------------------|
| Height (mm):               | 560                           |
| Width (mm):                | 1795                          |
| Depth (mm):                | 36                            |
| Nett Weight (kg):          | 14.6                          |
| Packaging Dimensions       |                               |
| Height (mm):               | 595                           |
| Width (mm):                | 30                            |
| Depth (mm):                | 1825                          |
| Gross Weight (kg):         | 15.8                          |
| Packaging Data             |                               |
| Box Colour:                | Brown Cardboard Box - Printed |
| Box Qty:                   | 1                             |
| Label Size:                | 100 x 50                      |
| Label Colour:              | White Label                   |
| Label Qty:                 | 0                             |
| Outer Box Dimensions (If A | Applicable)                   |
| Height (mm):               |                               |
| Width (mm):                |                               |
| Depth (mm):                |                               |
| Gross Weight (kg):         |                               |
| Barcode:                   | 5056462658285                 |
| Product Details            |                               |
| Country of Origin:         | China                         |
| Fitting Instruction:       | No                            |
| CE & UKCA:                 | N/A                           |
| FSC Certified Materials:   | Yes                           |
| Colour:                    | Satin Green                   |
| Construction Method:       | Screws Only                   |
| Construction Type:         | Flat-Pack                     |
| Cabinet Finish:            | Not Applicable                |
| Fascia Finish:             | Mdf Painted Matt              |
| Cabinet Thickness (mm):    |                               |
| Fascia Thickness (mm):     | 18                            |
| Drawer Included:           | Not Applicable                |
| Drawer Type:               | Not Applicable                |
| No of Shelves:             | Not Applicable                |
| Hinge Type:                | Not Applicable                |
| Hinge Included:            | Not Applicable                |
| Adjustable Legs:           | Not Applicable                |
| Fixings Included:          | Yes                           |
| Handle Style:              | Not Applicable                |
| Waste Shroud:              | Not Applicable                |
| TT 11 T 1 1 1              | Not Applicable                |
| Handle Included:           | NOT Applicable                |