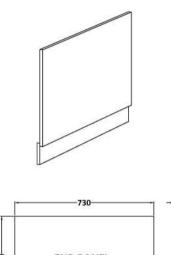

Sales Code: BPR812 **Description:** 750 End Panel (2 Piece)

| <b>Product Dimensions</b>         |                               |
|-----------------------------------|-------------------------------|
| Height (mm):                      | 560                           |
| Width (mm):                       | 730                           |
| Depth (mm):                       | 36                            |
| Nett Weight (kg):                 | 6.9                           |
| Packaging Dimensions              |                               |
| Height (mm):                      | 595                           |
| Width (mm):                       | 30                            |
| Depth (mm):                       | 775                           |
| Gross Weight (kg):                | 6.9                           |
| Packaging Data                    |                               |
| Box Colour:                       | Brown Cardboard Box - Printed |
| Box Qty:                          | 1                             |
| Label Size:                       | 100 x 50                      |
| Label Colour:                     | White Label                   |
| Label Qty:                        | 0                             |
| <b>Outer Box Dimensions (If A</b> | Applicable)                   |
| Height (mm):                      |                               |
| Width (mm):                       |                               |
| Depth (mm):                       |                               |
| Gross Weight (kg):                |                               |
| Barcode:                          | 5056462658322                 |
| <b>Product Details</b>            |                               |
| Country of Origin:                | China                         |
| Fitting Instruction:              | No                            |
| CE & UKCA:                        | N/A                           |
| FSC Certified Materials:          | Yes                           |
| Colour:                           | Satin Green                   |
| Construction Method:              | Screws Only                   |
| Construction Type:                | Flat-Pack                     |
| Cabinet Finish:                   | Not Applicable                |
| Fascia Finish:                    | Mdf Painted Matt              |
| Cabinet Thickness (mm):           |                               |
| Fascia Thickness (mm):            | 18                            |
| Drawer Included:                  | Not Applicable                |
| Drawer Type:                      | Not Applicable                |
| No of Shelves:                    | Not Applicable                |
| Hinge Type:                       | Not Applicable                |
| Hinge Included:                   | Not Applicable                |
| Adjustable Legs:                  | Not Applicable                |
| Fixings Included:                 | Yes                           |
| Handle Style:                     | Not Applicable                |
| Waste Shroud:                     | Not Applicable                |
| Handle Included:                  | Not Applicable                |
| Handle Type:                      | Not Applicable                |