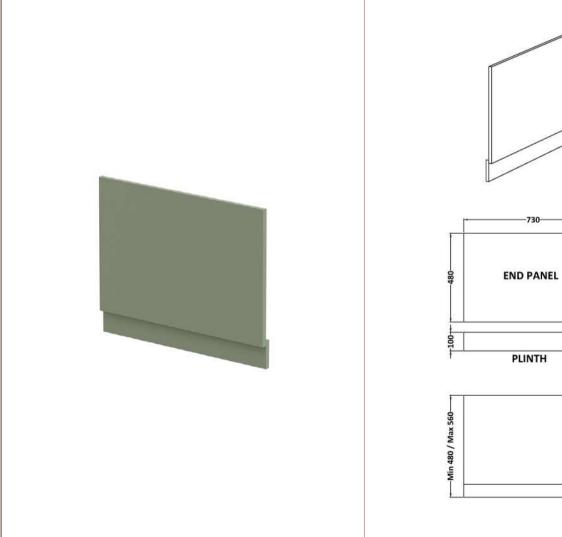

Sales Code: BPR812 **Description:** 750 End Panel (2 Piece)

| <b>Product Dimensions</b>         |                               |
|-----------------------------------|-------------------------------|
| Height (mm):                      | 560                           |
| Width (mm):                       | 730                           |
| Depth (mm):                       | 36                            |
| Nett Weight (kg):                 | 6.9                           |
| Packaging Dimensions              |                               |
| Height (mm):                      | 595                           |
| Width (mm):                       | 30                            |
| Depth (mm):                       | 775                           |
| Gross Weight (kg):                | 6.9                           |
| Packaging Data                    |                               |
| Box Colour:                       | Brown Cardboard Box - Printed |
| Box Qty:                          | 1                             |
| Label Size:                       | 100 x 50                      |
| Label Colour:                     | White Label                   |
| Label Qty:                        | 0                             |
| <b>Outer Box Dimensions (If A</b> | Applicable)                   |
| Height (mm):                      |                               |
| Width (mm):                       |                               |
| Depth (mm):                       |                               |
| Gross Weight (kg):                |                               |
| Barcode:                          | 5056462658322                 |
| <b>Product Details</b>            |                               |
| Country of Origin:                | China                         |
| Fitting Instruction:              | No                            |
| CE & UKCA:                        | N/A                           |
| FSC Certified Materials:          | Yes                           |
| Colour:                           | Satin Green                   |
| Construction Method:              | Screws Only                   |
| Construction Type:                | Flat-Pack                     |
| Cabinet Finish:                   | Not Applicable                |
| Fascia Finish:                    | Mdf Painted Matt              |
| Cabinet Thickness (mm):           |                               |
| Fascia Thickness (mm):            | 18                            |
| Drawer Included:                  | Not Applicable                |
| Drawer Type:                      | Not Applicable                |
| No of Shelves:                    | Not Applicable                |
| Hinge Type:                       | Not Applicable                |
| Hinge Included:                   | Not Applicable                |
| Adjustable Legs:                  | Not Applicable                |
| Fixings Included:                 | Yes                           |
| Handle Style:                     | Not Applicable                |
| Waste Shroud:                     | Not Applicable                |
| Handle Included:                  | Not Applicable                |
| Handle Type:                      | Not Applicable                |