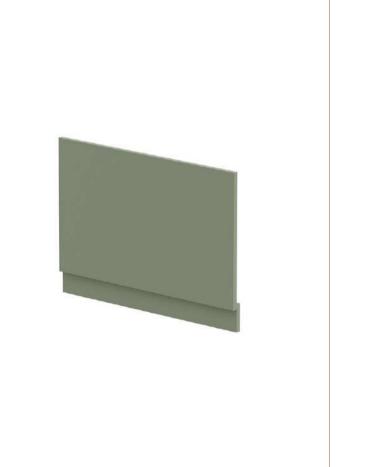

Sales Code: BPR813 Description: 800 End Panel (2 Piece)

| Product Dimensions         |                               |
|----------------------------|-------------------------------|
| Height (mm):               | 560                           |
| Width (mm):                | 780                           |
| Depth (mm):                | 36                            |
| Nett Weight (kg):          | 5.5                           |
| Packaging Dimensions       |                               |
| Height (mm):               | 595                           |
| Width (mm):                | 30                            |
| Depth (mm):                | 825                           |
| Gross Weight (kg):         | 5.58                          |
| Packaging Data             |                               |
| Box Colour:                | Brown Cardboard Box - Printed |
| Box Qty:                   | 1                             |
| Label Size:                | 100 x 50                      |
| Label Colour:              | White Label                   |
| Label Oty:                 | 0                             |
| Outer Box Dimensions (If A | Applicable)                   |
| Height (mm):               | -FF                           |
| Width (mm):                |                               |
| Depth (mm):                |                               |
| Gross Weight (kg):         |                               |
| Barcode:                   | 5056462658346                 |
| Product Details            |                               |
| Country of Origin:         | China                         |
| Fitting Instruction:       | No                            |
| CE & UKCA:                 | N/A                           |
| FSC Certified Materials:   | Yes                           |
| Colour:                    | Satin Green                   |
| Construction Method:       | Screws Only                   |
| Construction Type:         | Flat-Pack                     |
| Cabinet Finish:            | Not Applicable                |
| Fascia Finish:             | Mdf Painted Matt              |
| Cabinet Thickness (mm):    |                               |
| Fascia Thickness (mm):     | 18                            |
| Drawer Included:           | Not Applicable                |
| Drawer Type:               | Not Applicable                |
| No of Shelves:             | Not Applicable                |
| Hinge Type:                | Not Applicable                |
| Hinge Included:            | Not Applicable                |
| Adjustable Legs:           | Not Applicable                |
| Fixings Included:          | Yes                           |
| Handle Style:              | Not Applicable                |
| Waste Shroud:              | Not Applicable                |
| Handle Included:           | Not Applicable                |
| Handle Type:               | Not Applicable                |
|                            |                               |