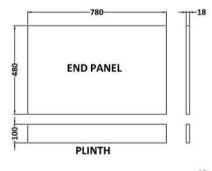

Sales Code: BPR813 Description: 800 End Panel (2 Piece)

| Product Dimensions         |                               |
|----------------------------|-------------------------------|
| Height (mm):               | 560                           |
| Width (mm):                | 780                           |
| Depth (mm):                | 36                            |
| Nett Weight (kg):          | 5.5                           |
| Packaging Dimensions       |                               |
| Height (mm):               | 595                           |
| Width (mm):                | 30                            |
| Depth (mm):                | 825                           |
| Gross Weight (kg):         | 5.58                          |
| Packaging Data             |                               |
| Box Colour:                | Brown Cardboard Box - Printed |
| Box Qty:                   | 1                             |
| Label Size:                | 100 x 50                      |
| Label Colour:              | White Label                   |
| Label Oty:                 | 0                             |
| Outer Box Dimensions (If A | Applicable)                   |
| Height (mm):               | -FF                           |
| Width (mm):                |                               |
| Depth (mm):                |                               |
| Gross Weight (kg):         |                               |
| Barcode:                   | 5056462658346                 |
| Product Details            |                               |
| Country of Origin:         | China                         |
| Fitting Instruction:       | No                            |
| CE & UKCA:                 | N/A                           |
| FSC Certified Materials:   | Yes                           |
| Colour:                    | Satin Green                   |
| Construction Method:       | Screws Only                   |
| Construction Type:         | Flat-Pack                     |
| Cabinet Finish:            | Not Applicable                |
| Fascia Finish:             | Mdf Painted Matt              |
| Cabinet Thickness (mm):    |                               |
| Fascia Thickness (mm):     | 18                            |
| Drawer Included:           | Not Applicable                |
| Drawer Type:               | Not Applicable                |
| No of Shelves:             | Not Applicable                |
| Hinge Type:                | Not Applicable                |
| Hinge Included:            | Not Applicable                |
| Adjustable Legs:           | Not Applicable                |
| Fixings Included:          | Yes                           |
| Handle Style:              | Not Applicable                |
| Waste Shroud:              | Not Applicable                |
| Handle Included:           | Not Applicable                |
| Handle Type:               | Not Applicable                |
|                            |                               |