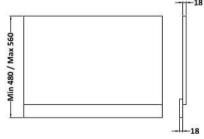

Sales Code: BPR813 Description: 800 End Panel (2 Piece)

| Product Dimensions         |                               |
|----------------------------|-------------------------------|
| Height (mm):               | 560                           |
| Width (mm):                | 780                           |
| Depth (mm):                | 36                            |
| Nett Weight (kg):          | 5.5                           |
| Packaging Dimensions       |                               |
| Height (mm):               | 595                           |
| Width (mm):                | 30                            |
| Depth (mm):                | 825                           |
| Gross Weight (kg):         | 5.58                          |
| Packaging Data             |                               |
| Box Colour:                | Brown Cardboard Box - Printed |
| Box Qty:                   | 1                             |
| Label Size:                | 100 x 50                      |
| Label Colour:              | White Label                   |
| Label Oty:                 | 0                             |
| Outer Box Dimensions (If A | Applicable)                   |
| Height (mm):               | -FF                           |
| Width (mm):                |                               |
| Depth (mm):                |                               |
| Gross Weight (kg):         |                               |
| Barcode:                   | 5056462658346                 |
| Product Details            |                               |
| Country of Origin:         | China                         |
| Fitting Instruction:       | No                            |
| CE & UKCA:                 | N/A                           |
| FSC Certified Materials:   | Yes                           |
| Colour:                    | Satin Green                   |
| Construction Method:       | Screws Only                   |
| Construction Type:         | Flat-Pack                     |
| Cabinet Finish:            | Not Applicable                |
| Fascia Finish:             | Mdf Painted Matt              |
| Cabinet Thickness (mm):    |                               |
| Fascia Thickness (mm):     | 18                            |
| Drawer Included:           | Not Applicable                |
| Drawer Type:               | Not Applicable                |
| No of Shelves:             | Not Applicable                |
| Hinge Type:                | Not Applicable                |
| Hinge Included:            | Not Applicable                |
| Adjustable Legs:           | Not Applicable                |
| Fixings Included:          | Yes                           |
| Handle Style:              | Not Applicable                |
| Waste Shroud:              | Not Applicable                |
| Handle Included:           | Not Applicable                |
| Handle Type:               | Not Applicable                |
|                            |                               |