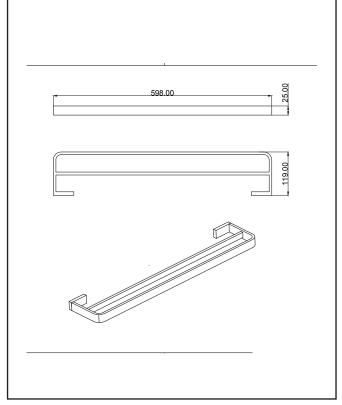

| Product Name                | BRASSACC-005                    |
|-----------------------------|---------------------------------|
| Product Decription          | Brushed Brass Double Towel Rail |
| Product Transportation      |                                 |
| Barcode                     | 5060964934334                   |
| Contry of origin            | СН                              |
| Comodity code               | 8302500000                      |
| Product Mesurements         |                                 |
| Product Weight (KG)         | 0.400                           |
| Product Width (mm)          | 598                             |
| Product Height (mm)         | 119                             |
| Product Depth (mm)          | 25                              |
| Product Length (mm)         | 0                               |
| Primary Packed Measurements |                                 |
| Packaged Weight             | 0.425                           |
| Packed Length               | 120                             |
| Packed Width                | 600                             |
| Packed Height               | 30                              |
| Packaging Weights           |                                 |
| Card (kg)                   | 0.25                            |
| Paper (kg)                  | 0                               |
| Wood (kg)                   | 0                               |
| Plastic (kg)                | 0                               |
| Compliance DOP              | N/a                             |