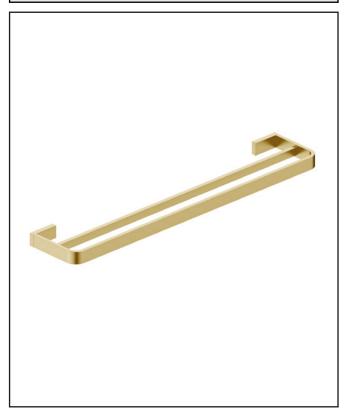

## Roma Brushed Brass Double Towel Rail

Product Code: BRASSACC-005

| General Information   |               |
|-----------------------|---------------|
| Construction Material | Brass         |
| Installation type     | Wall Mounted  |
| Colour / Finish       | Brushed Brass |