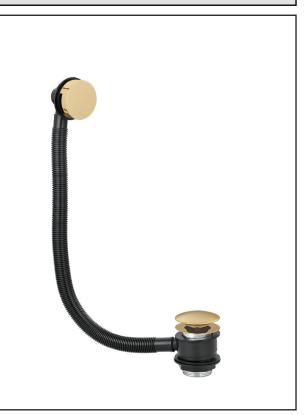

## PRODUCT DATA SHEET Brushed Brass Bath Waste

Product Code: BRASSBW001

| Product Name                | BRASSBW001                |
|-----------------------------|---------------------------|
| Product Decription          | Bath Pop-Up Brushed Brass |
| Product Transportation      |                           |
| Barcode                     | 5060766124339             |
| Contry of origin            | СН                        |
| Comodity code               | 8481804090                |
| Product Mesurements         |                           |
| Product Weight (KG)         | 0                         |
| Product Width (mm)          | 0                         |
| Product Height (mm)         | 0                         |
| Product Depth (mm)          | 0                         |
| Product Length (mm)         | 0                         |
| Primary Packed Measurements |                           |
| Packaged Weight             | 0                         |
| Packed Length               | 0                         |
| Packed Width                | 0                         |
| Packed Height               | 0                         |
| Packaging Weights           |                           |
| Card (kg)                   | 0.3                       |
| Paper (kg)                  | 0                         |
| Wood (kg)                   | 0                         |
| Plastic (kg)                | 0.156                     |
| Compliance DOP              | N/a                       |

| General Information          |               |
|------------------------------|---------------|
| Construction Material        | 0             |
| Installation type            | Bath Waste    |
| Colour / Finish              | Brushed Brass |
| Waste Attributes             |               |
| Туре                         | 0             |
| Slotted or Unslotted         | 0             |
| Connection                   | 0             |
| Function                     | 0             |
| Length of Overflow Hose (mm) | 0             |
| Trap Attributes              |               |
| Inner Pipe Length (mm)       | 0             |
| Outer Pipe Length (mm)       | 0             |
| Connection type              | 0             |