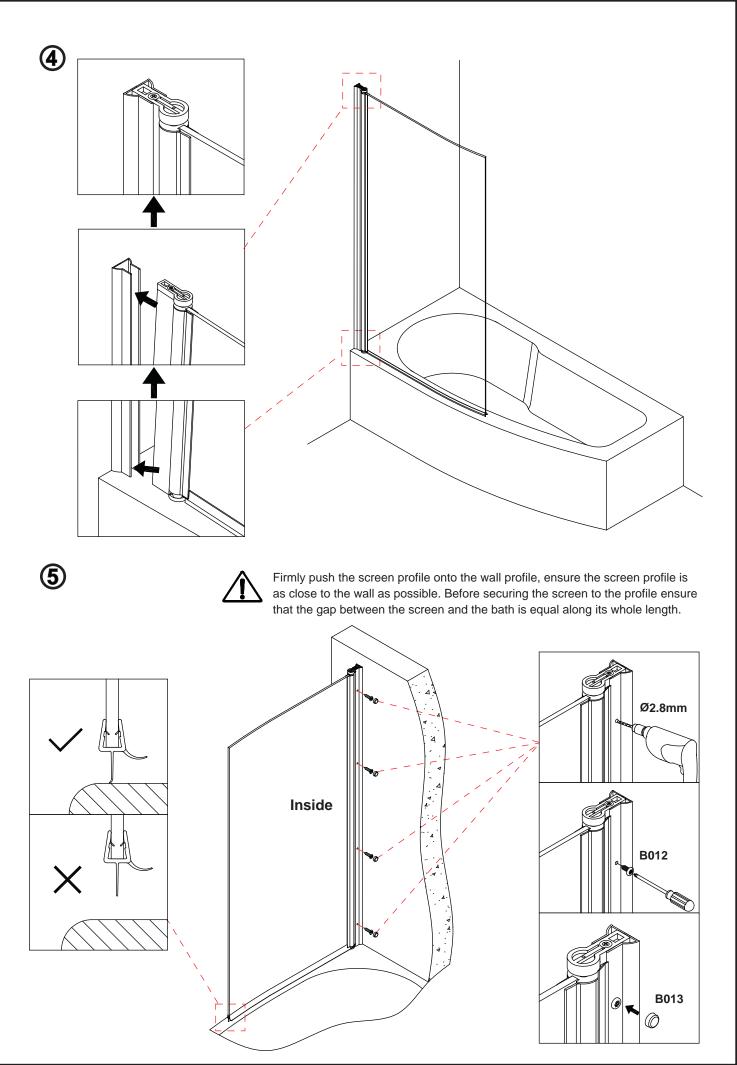

## **Before Installation:**

- Check the contents of the pack carefully before installation.
- The bath MUST be installed level and fully sealed to the tiles.
- Handle with care. Impacts can damage both the glass and the frame.
- Check for any hidden pipes or cables before drilling holes in the wall.
- The enclosure is reversible: " door can be either left or right opening. " In the remainder of this manual the illustrations will only show the left hand installation of the bath screen.
- The wall fixings supplied may not be suitable for your installation. You may need to source alternatives depending on the construction of the wall you are fixing to.
- Follow each step in turn.