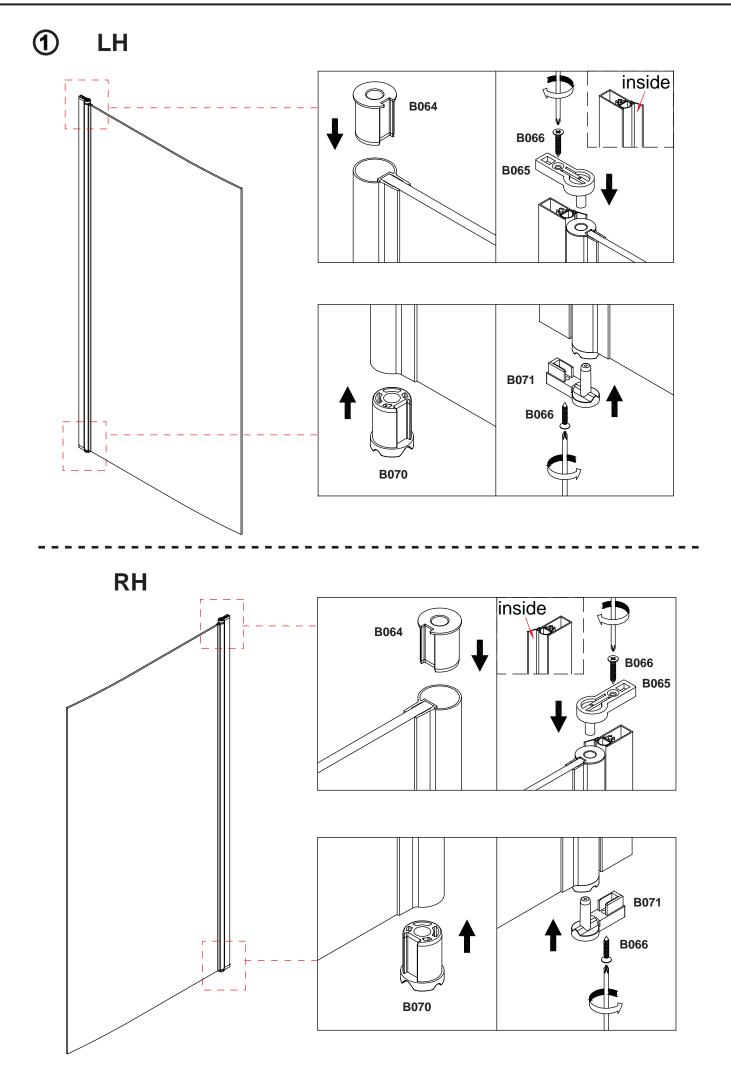

## **Before Installation:**

- Check the contents of the pack carefully before installation.
- The bath MUST be installed level and fully sealed to the tiles.
- Handle with care. Impacts can damage both the glass and the frame.
- Check for any hidden pipes or cables before drilling holes in the wall.
- The enclosure is reversible: " door can be either left or right opening. " In the remainder of this manual the illustrations will only show the left hand installation of the bath screen.
- The wall fixings supplied may not be suitable for your installation. You may need to source alternatives depending on the construction of the wall you are fixing to.
- Follow each step in turn.