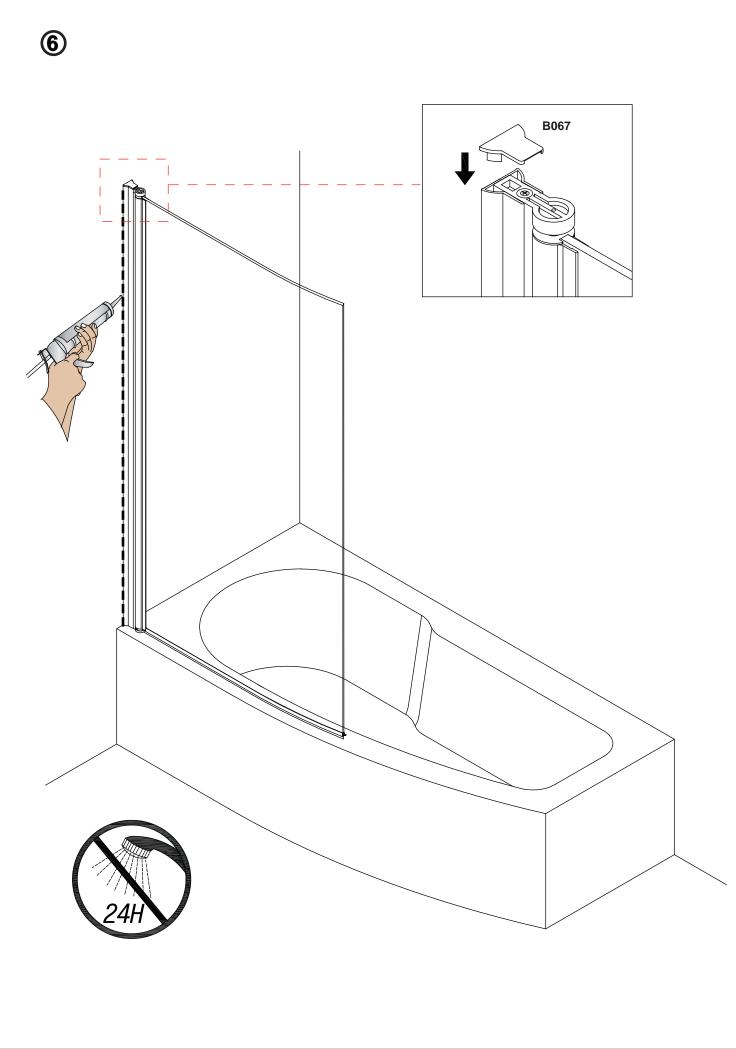

## **Before Installation:**

- Check the contents of the pack carefully before installation.
- The bath MUST be installed level and fully sealed to the tiles.
- Handle with care. Impacts can damage both the glass and the frame.
- Check for any hidden pipes or cables before drilling holes in the wall.
- The enclosure is reversible: " door can be either left or right opening. " In the remainder of this manual the illustrations will only show the left hand installation of the bath screen.
- The wall fixings supplied may not be suitable for your installation. You may need to source alternatives depending on the construction of the wall you are fixing to.
- Follow each step in turn.

## Care and Cleaning:

- Do not use solvents or abrasive material or chemicals to clean the enclosure.
- Only clean using soapy water and a soft cloth, rinse thoroughly afterwards.