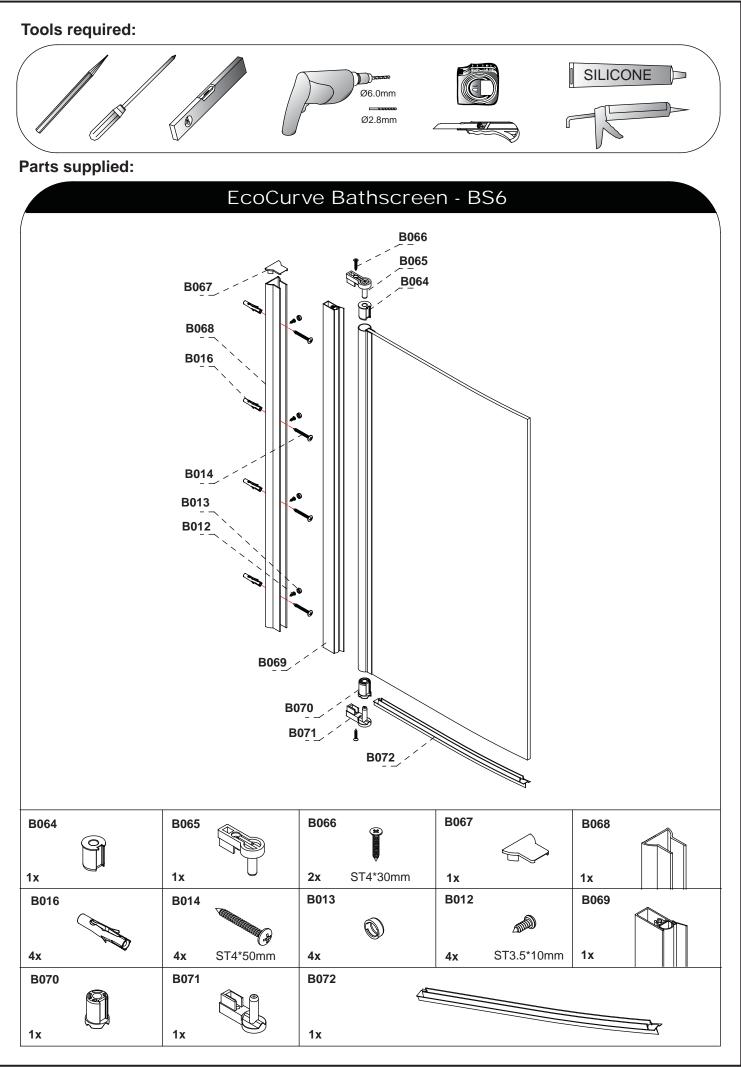

before installation.
- The bath MUST be installed level and fully sealed to the tiles.
- Handle with care. Impacts can damage both the glass and the frame.
- Check for any hidden pipes or cables before drilling holes in the wall.
- The enclosure is reversible: " door can be either left or right opening. " In the remainder of this manual the illustrations will only show the left hand installation of the bath screen.
- The wall fixings supplied may not be suitable for your installation. You may need to source alternatives depending on the construction of the wall you are fixing to.
- Follow each step in turn.

## Care and Cleaning:

- Do not use solvents or abrasive material or chemicals to clean the enclosure.
- Only clean using soapy water and a soft cloth, rinse thoroughly afterwards.