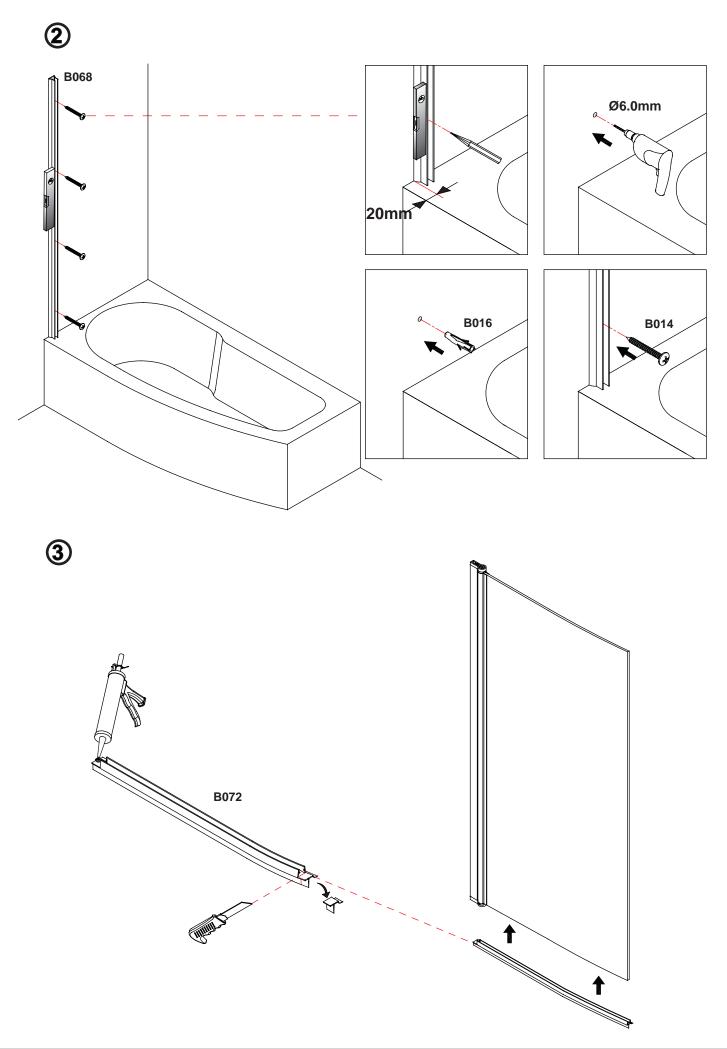

## **Before Installation:**

- Check the contents of the pack carefully before installation.
- The bath MUST be installed level and fully sealed to the tiles.
- Handle with care. Impacts can damage both the glass and the frame.
- Check for any hidden pipes or cables before drilling holes in the wall.
- The enclosure is reversible: " door can be either left or right opening. " In the remainder of this manual the illustrations will only show the left hand installation of the bath screen.
- The wall fixings supplied may not be suitable for your installation. You may need to source alternatives depending on the construction of the wall you are fixing to.
- Follow each step in turn.