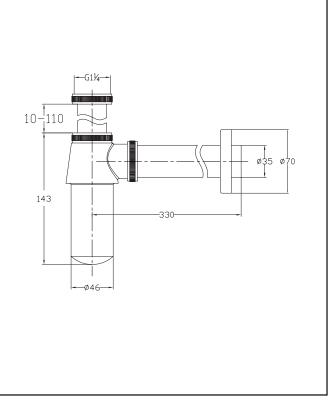

## PRODUCT DATA SHEET Basic Bottle Trap

Product Code: BT01

| Product Name                | BT01               |
|-----------------------------|--------------------|
| Product Decription          | Round Bottle Trap  |
| Product Transportation      |                    |
| Barcode                     | 5060500640071      |
| Contry of origin            | СН                 |
| Comodity code               | 7418200000         |
| Product Mesurements         |                    |
| Product Weight (KG)         | 0.59               |
| Product Width (mm)          | 46                 |
| Product Height (mm)         | 218                |
| Product Depth (mm)          | 330                |
| Product Length (mm)         | 353                |
| Primary Packed Measurements |                    |
| Packaged Weight             | 0.715              |
| Packed Length               | 32                 |
| Packed Width                | 13                 |
| Packed Height               | 6.5                |
| Packaging Weights           |                    |
| Card (kg)                   | 0.092              |
| Paper (kg)                  | 6                  |
| Wood (kg)                   | n/a                |
| Plastic (kg)                | 0.02               |
| Compliance DOP              | HBDOC034, HBDOC035 |

| General Information          |                   |
|------------------------------|-------------------|
| Construction Material        | Stainless Steel   |
| Installation type            | Basin Waste       |
| Colour / Finish              | Chrome            |
| Waste Attributes             |                   |
| Туре                         | Basin Bottle Trap |
| Slotted or Unslotted         | N/a               |
| Connection                   | Threaded Nut      |
| Function                     | Basin Trap        |
| Length of Overflow Hose (mm) | N/a               |
| Trap Attributes              |                   |
| Inner Pipe Length (mm)       | 10-110            |
| Outer Pipe Length (mm)       | 330               |
| Connection type              | Compression       |

## LIFETIME GUARANTEE

We are confident in our products and we want our customer to be, we proudly give a lifetime guarantee on our taps and showers, further details can be found on our website. Dimensions (measurements in mm)