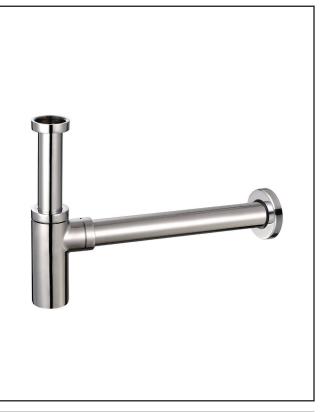

## PRODUCT DATA SHEET Minimalist Bottle Trap

Product Code: BT02

| Product Name                | BT02                     |
|-----------------------------|--------------------------|
| Product Decription          | Modern Round Bottle Trap |
| Product Transportation      |                          |
| Barcode                     | 5060500640088            |
| Contry of origin            | СН                       |
| Comodity code               | 7418200000               |
| Product Mesurements         |                          |
| Product Weight (KG)         | 0.415                    |
| Product Width (mm)          | 50                       |
| Product Height (mm)         | 135                      |
| Product Depth (mm)          | 330                      |
| Product Length (mm)         | 355                      |
| Primary Packed Measurements |                          |
| Packaged Weight             | 0.54                     |
| Packed Length               | 32                       |
| Packed Width                | 13                       |
| Packed Height               | 6.5                      |
| Packaging Weights           |                          |
| Card (kg)                   | 0.051                    |
| Paper (kg)                  | 6                        |
| Wood (kg)                   | n/a                      |
| Plastic (kg)                | 0.02                     |
| Compliance DOP              | HBDOC034, HBDOC035       |
|                             |                          |

| General Information          |                   |
|------------------------------|-------------------|
| Construction Material        | Stainless Steel   |
| Installation type            | Basin Waste       |
| Colour / Finish              | Chrome            |
| Waste Attributes             |                   |
| Туре                         | Basin Bottle Trap |
| Slotted or Unslotted         | N/a               |
| Connection                   | Threaded Nut      |
| Function                     | Basin Trap        |
| Length of Overflow Hose (mm) | N/a               |
| Trap Attributes              |                   |
| Inner Pipe Length (mm)       | 10-110            |
| Outer Pipe Length (mm)       | 330               |
| Connection type              | Compression       |