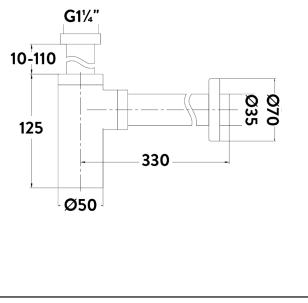

## Dimensions (measurements in mm)

## PRODUCT DATA SHEET Minimalist Bottle Trap

Product Code: BT02

| Product Name                | BT02                     |
|-----------------------------|--------------------------|
| Product Decription          | Modern Round Bottle Trap |
| Product Transportation      |                          |
| Barcode                     | 5060500640088            |
| Contry of origin            | СН                       |
| Comodity code               | 7418200000               |
| Product Mesurements         |                          |
| Product Weight (KG)         | 0.415                    |
| Product Width (mm)          | 50                       |
| Product Height (mm)         | 135                      |
| Product Depth (mm)          | 330                      |
| Product Length (mm)         | 355                      |
| Primary Packed Measurements |                          |
| Packaged Weight             | 0.54                     |
| Packed Length               | 32                       |
| Packed Width                | 13                       |
| Packed Height               | 6.5                      |
| Packaging Weights           |                          |
| Card (kg)                   | 0.051                    |
| Paper (kg)                  | 6                        |
| Wood (kg)                   | n/a                      |
| Plastic (kg)                | 0.02                     |
| Compliance DOP              | HBDOC034, HBDOC035       |
|                             |                          |

| General Information          |                   |
|------------------------------|-------------------|
| Construction Material        | Stainless Steel   |
| Installation type            | Basin Waste       |
| Colour / Finish              | Chrome            |
| Waste Attributes             |                   |
| Туре                         | Basin Bottle Trap |
| Slotted or Unslotted         | N/a               |
| Connection                   | Threaded Nut      |
| Function                     | Basin Trap        |
| Length of Overflow Hose (mm) | N/a               |
| Trap Attributes              |                   |
| Inner Pipe Length (mm)       | 10-110            |
| Outer Pipe Length (mm)       | 330               |
| Connection type              | Compression       |