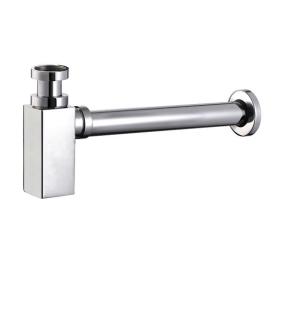

## PRODUCT DATA SHEET Square Bottle Trap

Product Code: BT03

| Product Name                | BT03               |
|-----------------------------|--------------------|
| Product Decription          | Square Bottle Trap |
| Product Transportation      |                    |
| Barcode                     | 5060500640095      |
| Contry of origin            | СН                 |
| Comodity code               | 7418200000         |
| Product Mesurements         |                    |
| Product Weight (KG)         | 0.858              |
| Product Width (mm)          | 50                 |
| Product Height (mm)         | 130                |
| Product Depth (mm)          | 330                |
| Product Length (mm)         | 355                |
| Primary Packed Measurements |                    |
| Packaged Weight             | 0.983              |
| Packed Length               | 32                 |
| Packed Width                | 13                 |
| Packed Height               | 6.5                |
| Packaging Weights           |                    |
| Card (kg)                   | 0.092              |
| Paper (kg)                  | 6                  |
| Wood (kg)                   | n/a                |
| Plastic (kg)                | 0.02               |
| Compliance DOP              | HBDOC034, HBDOC035 |
|                             |                    |

| General Information          |                   |
|------------------------------|-------------------|
| Construction Material        | Stainless Steel   |
| Installation type            | Basin Waste       |
| Colour / Finish              | Chrome            |
| Waste Attributes             |                   |
| Туре                         | Basin Bottle Trap |
| Slotted or Unslotted         | N/a               |
| Connection                   | Threaded Nut      |
| Function                     | Basin Trap        |
| Length of Overflow Hose (mm) | N/a               |
| Trap Attributes              |                   |
| Inner Pipe Length (mm)       | 10-110            |
| Outer Pipe Length (mm)       | 330               |
| Connection type              | Compression       |