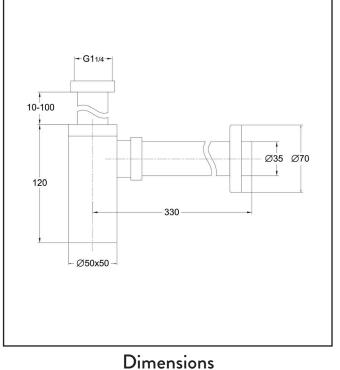

## PRODUCT DATA SHEET Square Bottle Trap

Product Code: BT03

| Product Name                | BT03               |
|-----------------------------|--------------------|
| Product Decription          | Square Bottle Trap |
| Product Transportation      |                    |
| Barcode                     | 5060500640095      |
| Contry of origin            | СН                 |
| Comodity code               | 7418200000         |
| Product Mesurements         |                    |
| Product Weight (KG)         | 0.858              |
| Product Width (mm)          | 50                 |
| Product Height (mm)         | 130                |
| Product Depth (mm)          | 330                |
| Product Length (mm)         | 355                |
| Primary Packed Measurements |                    |
| Packaged Weight             | 0.983              |
| Packed Length               | 32                 |
| Packed Width                | 13                 |
| Packed Height               | 6.5                |
| Packaging Weights           |                    |
| Card (kg)                   | 0.092              |
| Paper (kg)                  | 6                  |
| Wood (kg)                   | n/a                |
| Plastic (kg)                | 0.02               |
| Compliance DOP              | HBDOC034, HBDOC035 |
|                             |                    |

| General Information          |                   |
|------------------------------|-------------------|
| Construction Material        | Stainless Steel   |
| Installation type            | Basin Waste       |
| Colour / Finish              | Chrome            |
| Waste Attributes             |                   |
| Туре                         | Basin Bottle Trap |
| Slotted or Unslotted         | N/a               |
| Connection                   | Threaded Nut      |
| Function                     | Basin Trap        |
| Length of Overflow Hose (mm) | N/a               |
| Trap Attributes              |                   |
| Inner Pipe Length (mm)       | 10-110            |
| Outer Pipe Length (mm)       | 330               |
| Connection type              | Compression       |

(measurements in mm)