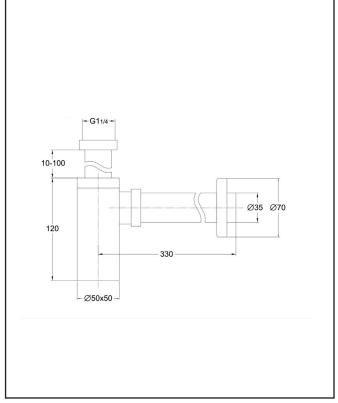

| Product Name                | BT04                         |  |
|-----------------------------|------------------------------|--|
| Product Decription          | Minimalist Bottle Trap Brass |  |
| Product Transportation      |                              |  |
| Barcode                     | 5060766124322                |  |
| Contry of origin            | СН                           |  |
| Comodity code               | 7418200000                   |  |
| Product Mesurements         |                              |  |
| Product Weight (KG)         | 0.628                        |  |
| Product Width (mm)          | 50                           |  |
| Product Height (mm)         | 135                          |  |
| Product Depth (mm)          | N/a                          |  |
| Product Length (mm)         | 355                          |  |
| Primary Packed Measurements |                              |  |
| Packaged Weight             | 0.753                        |  |
| Packed Length               | 32                           |  |
| Packed Width                | 13                           |  |
| Packed Height               | 6.5                          |  |
| Packaging Weights           |                              |  |
| Card (kg)                   | 0.092                        |  |
| Paper (kg)                  | 6                            |  |
| Wood (kg)                   | n/a                          |  |
| Plastic (kg)                | 0.02                         |  |
| Compliance DOP              | N/a                          |  |

| General Information          |                                               |  |
|------------------------------|-----------------------------------------------|--|
| Construction Material        | Stainless Steel 304 alloy / Zinc plated steel |  |
| Installation type            | Basin Trap                                    |  |
| Colour / Finish              | Brushed Brass                                 |  |
| Waste Attributes             |                                               |  |
| Туре                         | Basin Bottle Trap                             |  |
| Slotted or Unslotted         | N/a                                           |  |
| Connection                   | Threaded Nut                                  |  |
| Function                     | Basin Trap                                    |  |
| Length of Overflow Hose (mm) | N/a                                           |  |
| Trap Attributes              |                                               |  |
| Inner Pipe Length (mm)       | 10-110                                        |  |
| Outer Pipe Length (mm)       | 330                                           |  |
| Connection type              | Compression                                   |  |