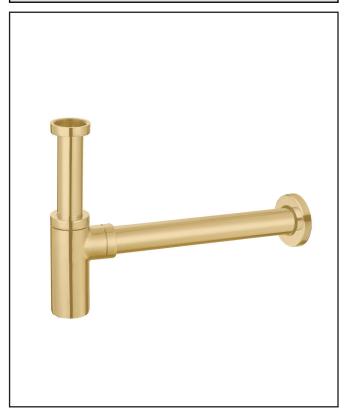

## Minimalist Bottle Trap Brushed Brass

Product Code: BT04

| Product Name                | BT04                         |  |
|-----------------------------|------------------------------|--|
| Product Decription          | Minimalist Bottle Trap Brass |  |
| Product Transportation      |                              |  |
| Barcode                     | 5060766124322                |  |
| Contry of origin            | СН                           |  |
| Comodity code               | 7418200000                   |  |
| Product Mesurements         |                              |  |
| Product Weight (KG)         | 0.628                        |  |
| Product Width (mm)          | 50                           |  |
| Product Height (mm)         | 135                          |  |
| Product Depth (mm)          | N/a                          |  |
| Product Length (mm)         | 355                          |  |
| Primary Packed Measurements |                              |  |
| Packaged Weight             | 0.753                        |  |
| Packed Length               | 32                           |  |
| Packed Width                | 13                           |  |
| Packed Height               | 6.5                          |  |
| Packaging Weights           |                              |  |
| Card (kg)                   | 0.092                        |  |
| Paper (kg)                  | 6                            |  |
| Wood (kg)                   | n/a                          |  |
| Plastic (kg)                | 0.02                         |  |
| Compliance DOP              | N/a                          |  |

| General Information          |                                               |  |
|------------------------------|-----------------------------------------------|--|
| Construction Material        | Stainless Steel 304 alloy / Zinc plated steel |  |
| Installation type            | Basin Trap                                    |  |
| Colour / Finish              | Brushed Brass                                 |  |
| Waste Attributes             |                                               |  |
| Туре                         | Basin Bottle Trap                             |  |
| Slotted or Unslotted         | N/a                                           |  |
| Connection                   | Threaded Nut                                  |  |
| Function                     | Basin Trap                                    |  |
| Length of Overflow Hose (mm) | N/a                                           |  |
| Trap Attributes              |                                               |  |
| Inner Pipe Length (mm)       | 10-110                                        |  |
| Outer Pipe Length (mm)       | 330                                           |  |
| Connection type              | Compression                                   |  |