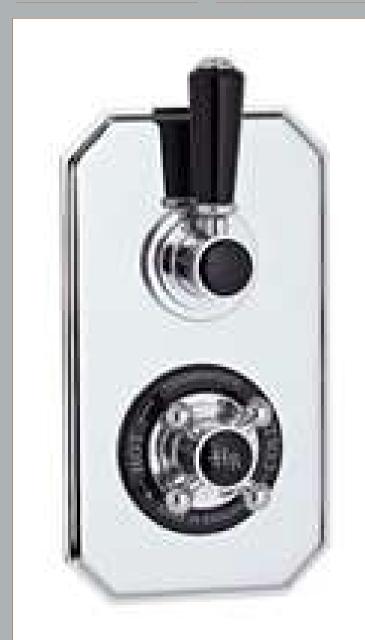

Sales Code: BTSVT004 Description: Trace

**Description:** Traditional Black Twin Diverter Valve

| Product Dimensions              |                                        |
|---------------------------------|----------------------------------------|
| Length (mm):                    |                                        |
| Width (mm):                     | 120                                    |
| Height (mm):                    | 230                                    |
| Depth (mm):                     | 135                                    |
| Nett Weight (kg):               | 3                                      |
| Packaging Dimensions            |                                        |
| Length (mm):                    | 250                                    |
| Width (mm):                     | 240                                    |
| Height (mm):                    | 110                                    |
| Gross Weight (kg):              | 3.4                                    |
| Packaging Data                  |                                        |
| Box Colour:                     | White Cardboard Box                    |
| Box Qty:                        | 1                                      |
| Label Size:                     | 100 x 50                               |
| Label Colour:                   | White Label                            |
| Label Qty:                      | 1                                      |
| Outer Box Dimensions (If Applic | <del>-</del>                           |
| Length (mm):                    |                                        |
| Width (mm):                     |                                        |
| Height (mm):                    |                                        |
| Depth (mm):                     |                                        |
| Gross Weight (kg):              |                                        |
| Barcode:                        | 5055275830932                          |
| Product Details                 |                                        |
| Country of Origin:              | United Kingdom                         |
| Fitting Instruction:            | No No                                  |
| Product Material:               | Brass/ABS                              |
| Mount Type:                     | Wall                                   |
| Outlet Elbow Supplied:          | Not Applicable                         |
| Easy Clean:                     | Not Applicable                         |
| Head Included:                  | No                                     |
| Handset Included:               | No                                     |
| Body Jets Included:             | Not Applicable                         |
| No of Body Jets:                | Not Applicable                         |
| Operating Pressure (bar):       | 0.1                                    |
| Valve/Cartridge Type:           | 1/4 Turn Ceramic Disc                  |
|                                 | r: 14  1 bar: 20  2 bar: 29  3 bar: 44 |
| TMV2 Approved: No               | Approval No: N/A                       |
| TMV3 Approved: No               | Approval No: N/A                       |
| WRAS Approved: No               | Approval No: N/A                       |
| Head Function:                  | Not Applicable                         |
| Handset Function:               | Not Applicable                         |
| Body Jet Info:                  | Not Applicable                         |
| Pipe Size:                      | 15 mm                                  |
| Pipe Centres:                   | 150mm                                  |
| Colour/Finish:                  | Chrome                                 |
| Hose Included:                  | Not Applicable                         |
| No. of Outlets:                 | 2                                      |