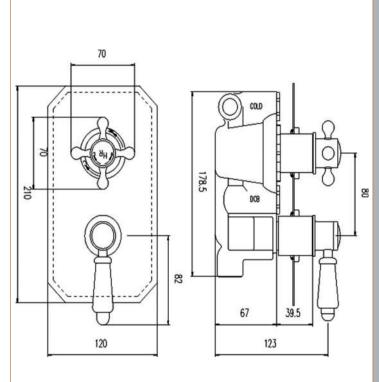

Sales Code: BTSVT004 Description: Trace

**Description:** Traditional Black Twin Diverter Valve

| Product Dimensions              |                                        |
|---------------------------------|----------------------------------------|
| Length (mm):                    |                                        |
| Width (mm):                     | 120                                    |
| Height (mm):                    | 230                                    |
| Depth (mm):                     | 135                                    |
| Nett Weight (kg):               | 3                                      |
| Packaging Dimensions            |                                        |
| Length (mm):                    | 250                                    |
| Width (mm):                     | 240                                    |
| Height (mm):                    | 110                                    |
| Gross Weight (kg):              | 3.4                                    |
| Packaging Data                  |                                        |
| Box Colour:                     | White Cardboard Box                    |
| Box Qty:                        | 1                                      |
| Label Size:                     | 100 x 50                               |
| Label Colour:                   | White Label                            |
| Label Qty:                      | 1                                      |
| Outer Box Dimensions (If Applic | <del>-</del>                           |
| Length (mm):                    |                                        |
| Width (mm):                     |                                        |
| Height (mm):                    |                                        |
| Depth (mm):                     |                                        |
| Gross Weight (kg):              |                                        |
| Barcode:                        | 5055275830932                          |
| Product Details                 |                                        |
| Country of Origin:              | United Kingdom                         |
| Fitting Instruction:            | No No                                  |
| Product Material:               | Brass/ABS                              |
| Mount Type:                     | Wall                                   |
| Outlet Elbow Supplied:          | Not Applicable                         |
| Easy Clean:                     | Not Applicable                         |
| Head Included:                  | No                                     |
| Handset Included:               | No                                     |
| Body Jets Included:             | Not Applicable                         |
| No of Body Jets:                | Not Applicable                         |
| Operating Pressure (bar):       | 0.1                                    |
| Valve/Cartridge Type:           | 1/4 Turn Ceramic Disc                  |
|                                 | r: 14  1 bar: 20  2 bar: 29  3 bar: 44 |
| TMV2 Approved: No               | Approval No: N/A                       |
| TMV3 Approved: No               | Approval No: N/A                       |
| WRAS Approved: No               | Approval No: N/A                       |
| Head Function:                  | Not Applicable                         |
| Handset Function:               | Not Applicable                         |
| Body Jet Info:                  | Not Applicable                         |
| Pipe Size:                      | 15 mm                                  |
| Pipe Centres:                   | 150mm                                  |
| Colour/Finish:                  | Chrome                                 |
| Hose Included:                  | Not Applicable                         |
| No. of Outlets:                 | 2                                      |