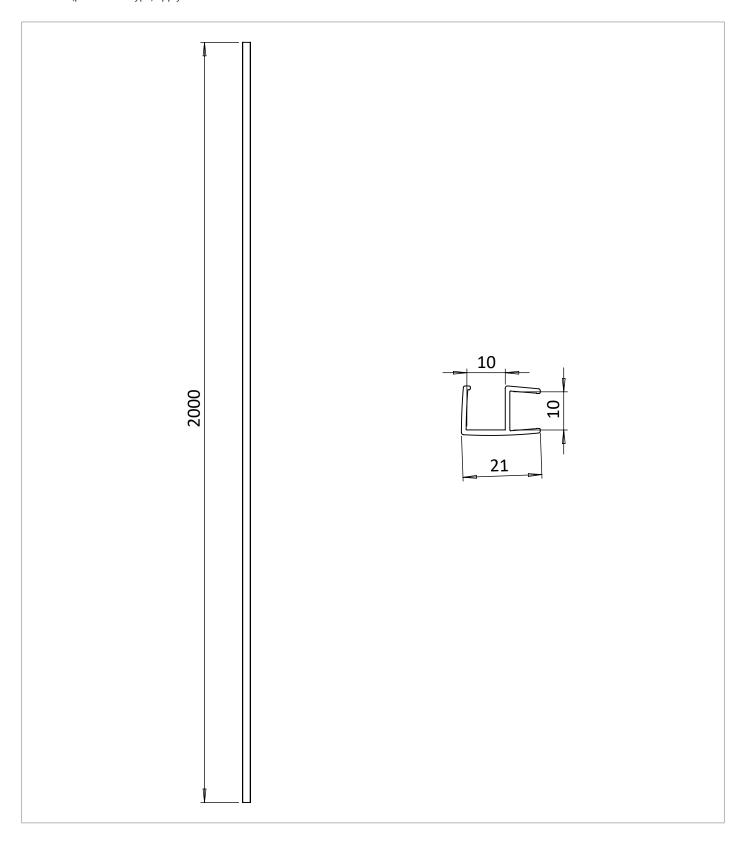

#### **DESCRIPTION**

Yes

Burlington Glass Glass Seal 2000x8mm

| CATEGORY              | Showering |
|-----------------------|-----------|
| WARRANTY DETAILS      | 2 Years   |
| COLOUR                | Clear     |
| PRIMARY MATERIAL      | Plastic   |
| PRODUCT WIDTH MM      | 8         |
| PRODUCT HEIGHT MM     | 2000      |
| PRODUCT LENGTH MM     | 21        |
| PRODUCT NET WEIGHT KG | 0.2       |
| STANDARDS             | EN14428   |

### **TECHNICAL DIMENSIONS**

Dimensions in mm unless otherwise specified.

Tolerances (per material type) apply.