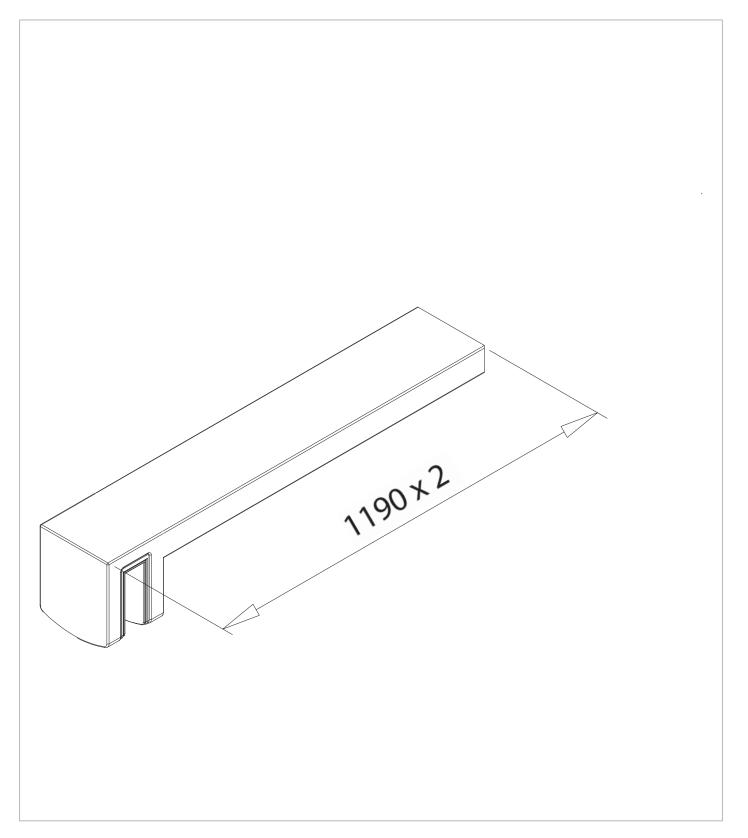

## **TECHNICAL DIMENSIONS**

Dimensions in mm unless otherwise specified. Tolerances (per material type) apply.

Burlington

## **PRODUCT DATA SHEET**

| CATEGORY              | Showering           |
|-----------------------|---------------------|
| WARRANTY DETAILS      | 2 Years             |
| COLOUR                | Gold                |
| FINISH APPLICATION    | PVD                 |
| PRIMARY MATERIAL      | 304 Stainless Steel |
| INSTALL TYPE          | Wall Mounted        |
| PRODUCT LENGTH MM     | 1190                |
| PRODUCT NET WEIGHT KG | 2.2                 |
| STANDARDS             | EN14428             |