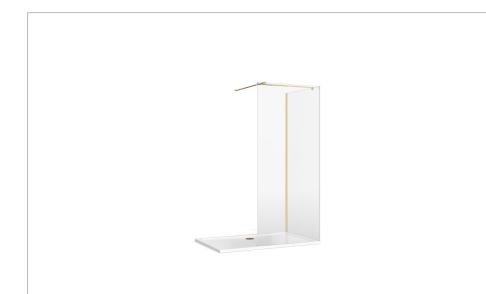

Burlington

PRODUCT CODE BUTBRACEGO

RANGE

Showering

**DESCRIPTION** Burlington T Brace Bar Gold

Burlington

## **PRODUCT DATA SHEET**

| CATEGORY              | Showering           |
|-----------------------|---------------------|
| WARRANTY DETAILS      | 2 Years             |
| COLOUR                | Gold                |
| FINISH APPLICATION    | PVD                 |
| PRIMARY MATERIAL      | 304 Stainless Steel |
| INSTALL TYPE          | Wall Mounted        |
| PRODUCT LENGTH MM     | 1190                |
| PRODUCT NET WEIGHT KG | 2.2                 |
| STANDARDS             | EN14428             |