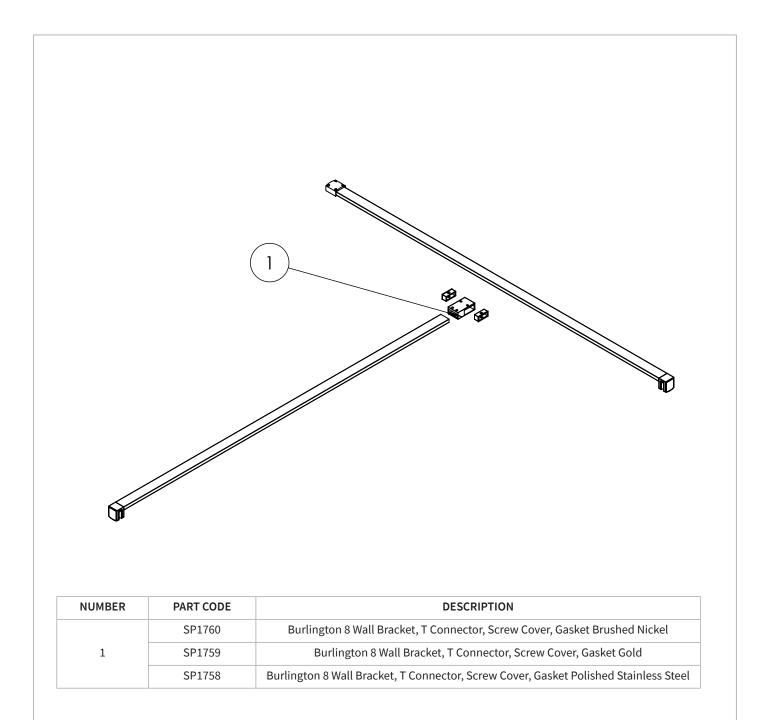

HEET**



| CATEGORY              | Showering           |
|-----------------------|---------------------|
| WARRANTY DETAILS      | 2 Years             |
| COLOUR                | Gold                |
| FINISH APPLICATION    | PVD                 |
| PRIMARY MATERIAL      | 304 Stainless Steel |
| INSTALL TYPE          | Wall Mounted        |
| PRODUCT LENGTH MM     | 1190                |
| PRODUCT NET WEIGHT KG | 2.2                 |
| STANDARDS             | EN14428             |

Burlington

PRODUCT CODE BUTBRACEGO

RANGE

Showering

**DESCRIPTION** Burlington T Brace Bar Gold

Burlington

## **TECHNICAL DIMENSIONS**

Dimensions in mm unless otherwise specified. Tolerances (per material type) apply.



Burlington

## **SPARES LIST**

Only the parts labelled are available as spares.