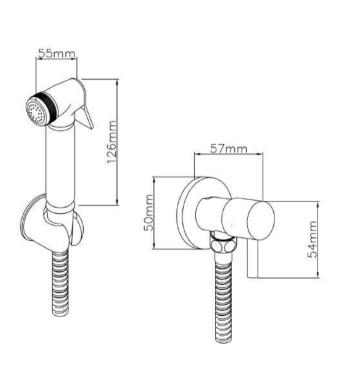

Sales Code: BW001 **Description:** Douche Spray Kit (Manual)

| <b>Product Dimensions</b>       |                       |
|---------------------------------|-----------------------|
| Length (mm):                    |                       |
| Width (mm):                     | 25                    |
| Height (mm):                    | 25                    |
| Depth (mm):                     | 130                   |
| Nett Weight (kg):               | 0.58                  |
| Packaging Dimensions            |                       |
|                                 | 160                   |
| Length (mm): Width (mm):        | 140                   |
|                                 |                       |
| Height (mm):                    | 70                    |
| Gross Weight (kg):              | 0.58                  |
| Packaging Data                  |                       |
| Box Colour:                     | White Cardboard Box   |
| Box Qty:                        | 0                     |
| Label Size:                     | 0 x 0                 |
| Label Colour:                   | White Label           |
| Label Qty:                      | 0                     |
| <b>Outer Box Dimensions (If</b> | f Applicable)         |
| Length (mm):                    |                       |
| Width (mm):                     |                       |
| Height (mm):                    |                       |
| Depth (mm):                     |                       |
| Gross Weight (kg):              | 12                    |
| Barcode:                        | 5055369049127         |
| Product Details                 |                       |
|                                 | China                 |
| Country of Origin:              |                       |
| Fitting Instruction:            | No<br>Proce (ABC      |
| Product Material:               | Brass/ABS             |
| Mount Type:                     | Wall                  |
| Outlet Elbow Supplied:          | Yes                   |
| Easy Clean:                     | Not Applicable        |
| Head Included:                  | No                    |
| Handset Included:               | Yes                   |
| Body Jets Included:             | No                    |
| No of Body Jets:                | Not Applicable        |
| Operating Pressure (bar):       | 0.1                   |
| Valve/Cartridge Type:           | 1/4 Turn Ceramic Disc |
| Flow Rates (L/min): 0.1 bar: N/ |                       |
| TMV2 Approved: No               | Approval No: N/A      |
| TMV3 Approved: No               | Approval No: N/A      |
| WRAS Approved: No               | Approval No: N/A      |
| Head Function:                  | Not Applicable        |
| Handset Function:               | Single Setting        |
| Body Jet Info:                  | Not Applicable        |
| Pipe Size:                      | 15 mm (1/2" Bsp)      |
| Pipe Centres:                   | N/A                   |
| Colour/Finish:                  | Chrome                |
| Hose Included:                  | Not Applicable        |
| No. of Outlets:                 | N/A                   |
|                                 |                       |