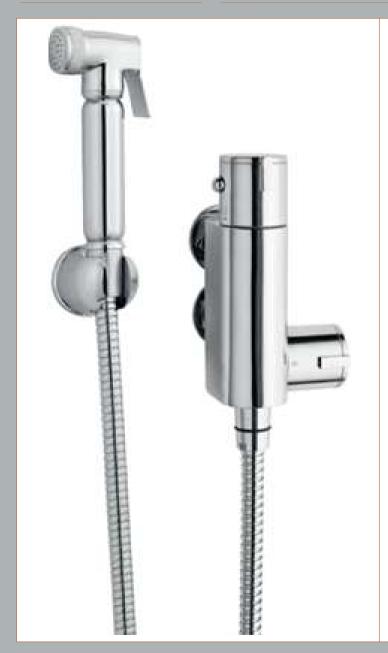

Sales Code: BW002 Description: Douch Spray Kit And Thermo Valve

| <b>Product Dimensions</b>      |                                       |
|--------------------------------|---------------------------------------|
| Length (mm):                   |                                       |
| Width (mm):                    | 25                                    |
| Height (mm):                   | 25                                    |
| Depth (mm):                    | 130                                   |
| Nett Weight (kg):              | 1.68                                  |
| <b>Packaging Dimensions</b>    |                                       |
| Length (mm):                   | 250                                   |
| Width (mm):                    | 155                                   |
| Height (mm):                   | 250                                   |
| Gross Weight (kg):             | 1.68                                  |
| Packaging Data                 |                                       |
| Box Colour:                    | White Cardboard Box                   |
| Box Qty:                       | 0                                     |
| Label Size:                    | 0 x 0                                 |
| Label Colour:                  | White Label                           |
| Label Qty:                     | 0                                     |
| Outer Box Dimensions (If       | Applicable)                           |
| Length (mm):                   |                                       |
| Width (mm):                    |                                       |
| Height (mm):                   |                                       |
| Depth (mm):                    |                                       |
| Gross Weight (kg):             | 2                                     |
| Barcode:                       | 5055369049295                         |
| Product Details                |                                       |
| Country of Origin:             | United Kingdom                        |
| Fitting Instruction:           | No                                    |
| Product Material:              | Brass/ABS                             |
| Mount Type:                    | Surface                               |
| Outlet Elbow Supplied:         | Yes                                   |
| Easy Clean:                    | Not Applicable                        |
| Head Included:                 | No                                    |
| Handset Included:              | Yes                                   |
| Body Jets Included:            | No                                    |
| No of Body Jets:               | Not Applicable                        |
| Operating Pressure (bar):      | 0.1                                   |
| Valve/Cartridge Type:          | Rise & Fall Valve                     |
| Flow Rates (L/min): 0.1 bar: 0 | 0.5 bar: 0 1 bar: 0 2 bar: 0 3 bar: 0 |
| TMV2 Approved: No              | Approval No: N/A                      |
| TMV3 Approved: No              | Approval No: N/A                      |
| WRAS Approved: No              | Approval No: N/A                      |
| Head Function:                 | Not Applicable                        |
| Handset Function:              | Single Setting                        |
| Body Jet Info:                 | Not Applicable                        |
| Pipe Size:                     | 15 mm (1/2" Bsp)                      |
| Pipe Centres:                  | N/A                                   |
| Colour/Finish:                 | Chrome                                |
| Hose Included:                 | Not Applicable                        |
| No. of Outlets:                | N/A                                   |