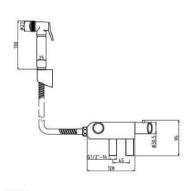

Sales Code: BW002 Description: Douch Spray Kit And Thermo Valve

| <b>Product Dimensions</b>      |                                       |
|--------------------------------|---------------------------------------|
| Length (mm):                   |                                       |
| Width (mm):                    | 25                                    |
| Height (mm):                   | 25                                    |
| Depth (mm):                    | 130                                   |
| Nett Weight (kg):              | 1.68                                  |
| <b>Packaging Dimensions</b>    |                                       |
| Length (mm):                   | 250                                   |
| Width (mm):                    | 155                                   |
| Height (mm):                   | 250                                   |
| Gross Weight (kg):             | 1.68                                  |
| Packaging Data                 |                                       |
| Box Colour:                    | White Cardboard Box                   |
| Box Qty:                       | 0                                     |
| Label Size:                    | 0 x 0                                 |
| Label Colour:                  | White Label                           |
| Label Qty:                     | 0                                     |
| Outer Box Dimensions (If       | Applicable)                           |
| Length (mm):                   |                                       |
| Width (mm):                    |                                       |
| Height (mm):                   |                                       |
| Depth (mm):                    |                                       |
| Gross Weight (kg):             | 2                                     |
| Barcode:                       | 5055369049295                         |
| Product Details                |                                       |
| Country of Origin:             | United Kingdom                        |
| Fitting Instruction:           | No                                    |
| Product Material:              | Brass/ABS                             |
| Mount Type:                    | Surface                               |
| Outlet Elbow Supplied:         | Yes                                   |
| Easy Clean:                    | Not Applicable                        |
| Head Included:                 | No                                    |
| Handset Included:              | Yes                                   |
| Body Jets Included:            | No                                    |
| No of Body Jets:               | Not Applicable                        |
| Operating Pressure (bar):      | 0.1                                   |
| Valve/Cartridge Type:          | Rise & Fall Valve                     |
| Flow Rates (L/min): 0.1 bar: 0 | 0.5 bar: 0 1 bar: 0 2 bar: 0 3 bar: 0 |
| TMV2 Approved: No              | Approval No: N/A                      |
| TMV3 Approved: No              | Approval No: N/A                      |
| WRAS Approved: No              | Approval No: N/A                      |
| Head Function:                 | Not Applicable                        |
| Handset Function:              | Single Setting                        |
| Body Jet Info:                 | Not Applicable                        |
| Pipe Size:                     | 15 mm (1/2" Bsp)                      |
| Pipe Centres:                  | N/A                                   |
| Colour/Finish:                 | Chrome                                |
| Hose Included:                 | Not Applicable                        |
| No. of Outlets:                | N/A                                   |