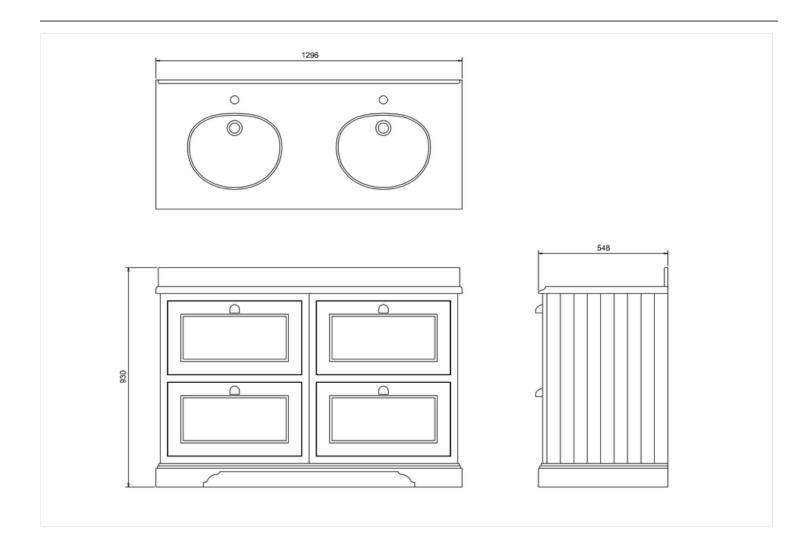

### Freestanding 130 Vanity Unit with drawers -Classic Grey and Minerva white worktop with two integrated white basins

Code

MINERVA WHITE WITH DOUBLE VANITY BOWL BW12

1296x548x25

FC10G Freestanding 130 Vanity Unit with drawers - Grey

Barcodes: BW12 (5055806018631),FC10G (5055806037090)

**Technical Specification** Size: 1300 x 550 x 930 mm Finishes: Classic Grey Product Type: Traditional

Material: FC10: Wood; BW12: Minerva

Weight: 108.5 kg