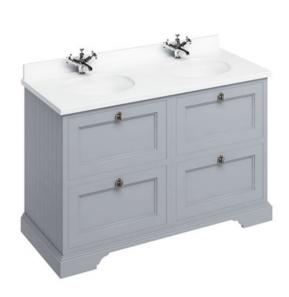

### Freestanding 130 Vanity Unit with drawers -Classic Grey and Minerva white worktop with two integrated white basins

Code

MINERVA WHITE WITH DOUBLE VANITY BOWL BW12

1296x548x25

FC10G Freestanding 130 Vanity Unit with drawers - Grey

Barcodes: BW12 (5055806018631),FC10G (5055806037090)

**Technical Specification** Size: 1300 x 550 x 930 mm Finishes: Classic Grey Product Type: Traditional

Material: FC10: Wood; BW12: Minerva

Weight: 108.5 kg