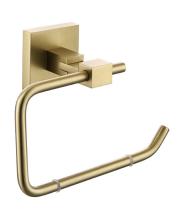

## Accessories Square Toilet Roll Holder Brushed Brass

| Specification                |                                                                     |
|------------------------------|---------------------------------------------------------------------|
| Contemporary or Traditional: | Contemporary                                                        |
| Main Construction Material:  | Brass                                                               |
| What's in the Box?:          | 1 x Toilet Roll Holder, 1 x Fixing Kit, 1 x Fitting<br>Instructions |

## Features:

- Height 160mm
- Width 147mm
- Depth 66mm
- Brushed Brass is a subtle but elegant refinement of a traditional bathroom finish giving an opulent feel with a modern twist
- Solid Brass