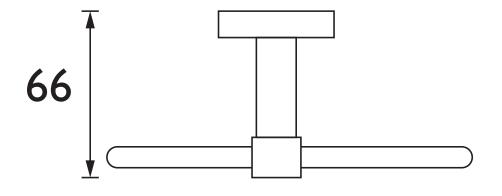

Dimensions (measurements in mm)

## Features:

- Height 160mm
- Width 147mm
- Depth 66mm
- Brushed Brass is a subtle but elegant refinement of a traditional bathroom finish giving an opulent feel with a modern twist
- Solid Brass