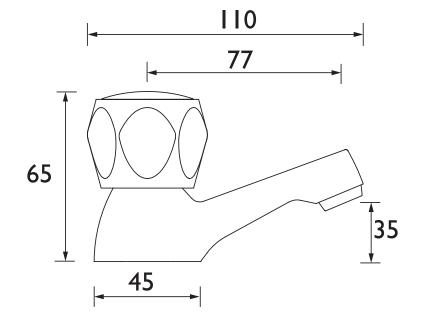

#### Product Certifications:

Features:

Dimensions (measurements in mm)

For more products, visit our website: http://www.bristan.com

| Flow Rates (I/min)    |     |     |   |   |   |   |  |
|-----------------------|-----|-----|---|---|---|---|--|
| System Pressure (bar) | 0.2 | 0.5 | 1 | 2 | 3 | 5 |  |
| VAC 1/2 E6 C MT       | 6   | 6   | 6 | 6 | 6 | 6 |  |