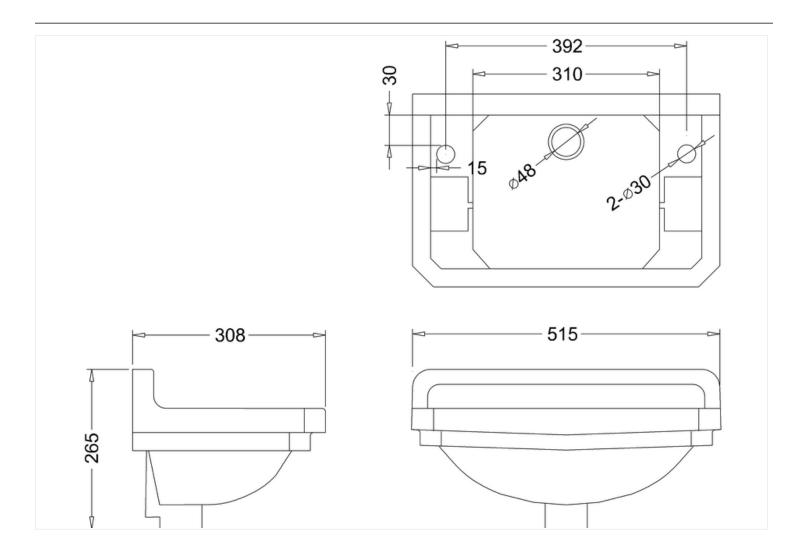

### Edwardian 51cm cloakroom basin

Code

В8 Edwardian cloakroom basin 51cm 2TH

Barcode: B8 (5055806001640) **Technical Specification Size:** 510 x 320 x 265 mm

Finishes: B8 White Product Type : Traditional Material: Vitreous China Size: w 51cm x d 32cm Weight: 9.9 kg

Overall Height: Variable

Tap Holes: 2 Overflow Class: 10 Overflow Rate: 0.1 L/s