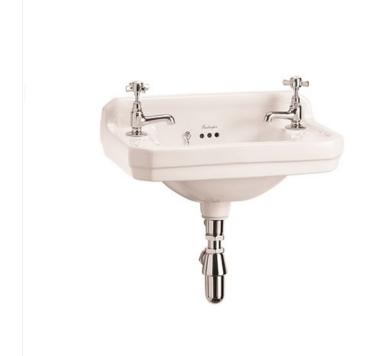

### Edwardian 51cm cloakroom basin

Code

В8 Edwardian cloakroom basin 51cm 2TH

Barcode: B8 (5055806001640) **Technical Specification Size:** 510 x 320 x 265 mm

Finishes: B8 White Product Type : Traditional Material: Vitreous China Size: w 51cm x d 32cm Weight: 9.9 kg

Overall Height: Variable

Tap Holes: 2 Overflow Class: 10 Overflow Rate: 0.1 L/s

#### Additional information

only suitable with single top lever monobloc taps
The overflow is to solve the issue of a dripping tap if the plug is left in. It is not

designed to take a flowing tap.