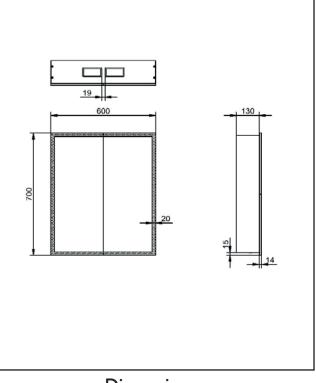

## PRODUCT DATA SHEET Blue Tooth Cabinet Single Door 500x700

Product Code: CABINET002

| Product Name                | CABINET002                                |
|-----------------------------|-------------------------------------------|
|                             |                                           |
| Product Decription          | Blue Tooth Cabinet Double Door<br>600x700 |
|                             | 800x700                                   |
| Product Transportation      |                                           |
| Barcode                     | 5060964936185                             |
| Contry of origin            | СН                                        |
| Comodity code               | 7009920000                                |
| Product Mesurements         |                                           |
| Product Weight (KG)         | 25                                        |
| Product Width (mm)          | 600                                       |
| Product Height (mm)         | 700                                       |
| Product Depth (mm)          | 130                                       |
| Product Length (mm)         | 0                                         |
| Primary Packed Measurements |                                           |
| Packaged Weight             | 27                                        |
| Packed Length               | 840                                       |
| Packed Width                | 680                                       |
| Packed Height               | 230                                       |
|                             |                                           |
| General Information         |                                           |
| Construction Material       | Aluminum / Mirror Glass / PMMA (plastic)  |
| Installation type           | Wall Mounted                              |
| Colour / Finish             | Mirror                                    |
| Mirror Attributes           |                                           |
| Bulb Watts                  | 56                                        |
|                             |                                           |