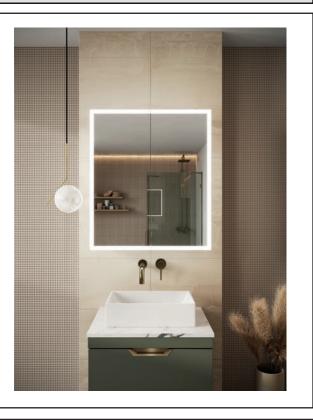

## PRODUCT DATA SHEET Blue Tooth Cabinet Single Door 500x700

Product Code: CABINET002

| Product Name                | CABINET002                                |
|-----------------------------|-------------------------------------------|
|                             |                                           |
| Product Decription          | Blue Tooth Cabinet Double Door<br>600x700 |
|                             | 800x700                                   |
| Product Transportation      |                                           |
| Barcode                     | 5060964936185                             |
| Contry of origin            | СН                                        |
| Comodity code               | 7009920000                                |
| Product Mesurements         |                                           |
| Product Weight (KG)         | 25                                        |
| Product Width (mm)          | 600                                       |
| Product Height (mm)         | 700                                       |
| Product Depth (mm)          | 130                                       |
| Product Length (mm)         | 0                                         |
| Primary Packed Measurements |                                           |
| Packaged Weight             | 27                                        |
| Packed Length               | 840                                       |
| Packed Width                | 680                                       |
| Packed Height               | 230                                       |
|                             |                                           |
| General Information         |                                           |
| Construction Material       | Aluminum / Mirror Glass / PMMA (plastic)  |
| Installation type           | Wall Mounted                              |
| Colour / Finish             | Mirror                                    |
| Mirror Attributes           |                                           |
| Bulb Watts                  | 56                                        |
|                             |                                           |

|                   | MITO            |
|-------------------|-----------------|
| Mirror Attributes |                 |
| Bulb Watts        | 56              |
| Bulb Type         | LED             |
| Voltage           | 230             |
| Switch Type       | INFRARED        |
| Shaving Socket    | NO              |
| Demister          | YES             |
| Clock             | NO              |
| Hang Type         | PORTRAIT        |
| Light Colour      | COOL/WARM WHITE |
| Lumens            | 3335            |
| Light Tempurature | 2700/6500K      |
| Dimmable          | YES             |
| Energy Rating     | F               |
| Internal Shelves  | YES             |
| Down Light        | N/A             |
| Bluetooth Speaker | YES             |
| IP Rating         | IP44            |
|                   |                 |