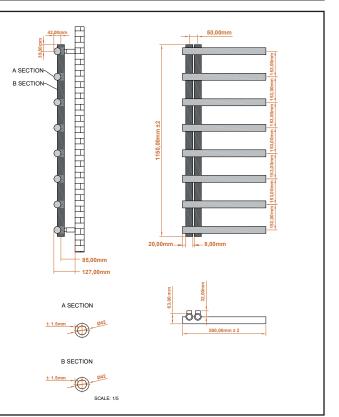

| General Information                                                                                                     |                |  |
|-------------------------------------------------------------------------------------------------------------------------|----------------|--|
| Construction Material                                                                                                   | Steel          |  |
| Installation type                                                                                                       | Wall           |  |
| Colour / Finish                                                                                                         | Textured White |  |
| Heating Attributes                                                                                                      |                |  |
| Bar Arrangement                                                                                                         | N/a            |  |
| Number of Bars                                                                                                          | 8              |  |
| Radiator Diameter (Ø)                                                                                                   | 61             |  |
| RAL#                                                                                                                    | 9016           |  |
| Bar Diameter (Ø)                                                                                                        | 42             |  |
| BTU @ 50°C                                                                                                              | 1426           |  |
| Thermal Output @ 50°C (WATT's)                                                                                          | 418            |  |
| Element installation compatible                                                                                         | No             |  |
| Water Content Volume                                                                                                    | 7.5            |  |
| Max Projection (mm)                                                                                                     | 127            |  |
| Selected element must not exceed the maximum $BTU$ / Watt out put of the product Seek advice from a competent installer |                |  |
| First Fix Dimensions                                                                                                    |                |  |
| Pipe Centres C1 (mm)                                                                                                    | 50             |  |
| Pipe Centres C2 (mm)                                                                                                    | 85             |  |

## LIFETIME GUARANTEE

We are confident in our products and we want our customer to be, we proudlygive a lifetime guarantee on our taps and showers, further details can be found on our website.

V09/22

Dimensions (measurements in mm)