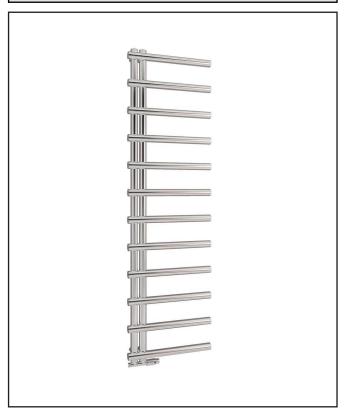

## Carlo Towel Radiator - 500 X 1750

Product Code: CARL1750-500-C

| Product Name                | CARL1750-500-C          |
|-----------------------------|-------------------------|
| Product Decription          | Carlo 1750 x 500 Chrome |
| Product Transportation      |                         |
| Barcode                     | 5060964930619           |
| Contry of origin            | TURK                    |
| Commodity code              | 7322190000              |
| Product Mesurements         |                         |
| Product Weight (KG)         | 0                       |
| Product Width (mm)          | 500                     |
| Product Height (mm)         | 1750                    |
| Product Depth (mm)          | 61                      |
| Product Length (mm)         | 0                       |
| Primary Packed Measurements |                         |
| Packaged Weight             | 15.8                    |
| Packed Length               | 1770                    |
| Packed Width                | 460                     |
| Packed Height               | 830                     |
| Packaging Weights           |                         |
| Card (kg)                   |                         |
| Paper (g)                   |                         |
| Wood (kg)                   |                         |
| Plastic (kg)                |                         |
| Compliance DOP              | HBDOCH117               |