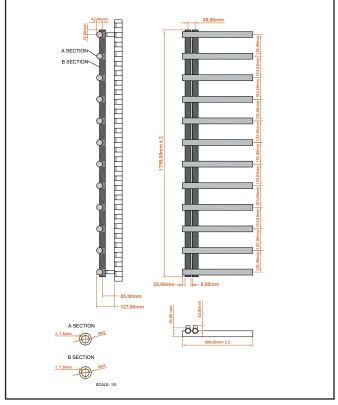

| Product Name                | CARL1750-500-C          |
|-----------------------------|-------------------------|
| Product Decription          | Carlo 1750 x 500 Chrome |
| Product Transportation      |                         |
| Barcode                     | 5060964930619           |
| Contry of origin            | TURK                    |
| Commodity code              | 7322190000              |
| Product Mesurements         |                         |
| Product Weight (KG)         | 0                       |
| Product Width (mm)          | 500                     |
| Product Height (mm)         | 1750                    |
| Product Depth (mm)          | 61                      |
| Product Length (mm)         | 0                       |
| Primary Packed Measurements |                         |
| Packaged Weight             | 15.8                    |
| Packed Length               | 1770                    |
| Packed Width                | 460                     |
| Packed Height               | 830                     |
| Packaging Weights           |                         |
| Card (kg)                   |                         |
| Paper (g)                   |                         |
| Wood (kg)                   |                         |
| Plastic (kg)                |                         |
| Compliance DOP              | HBDOCH117               |

| HBDOCH117                                                                                                             |  |
|-----------------------------------------------------------------------------------------------------------------------|--|
|                                                                                                                       |  |
| General Information                                                                                                   |  |
| Steel                                                                                                                 |  |
| Wall                                                                                                                  |  |
| Chrome                                                                                                                |  |
| Heating Attributes                                                                                                    |  |
| N/a                                                                                                                   |  |
| 12                                                                                                                    |  |
| 61                                                                                                                    |  |
| Chrome                                                                                                                |  |
| 42                                                                                                                    |  |
| 1463                                                                                                                  |  |
| 429                                                                                                                   |  |
| No                                                                                                                    |  |
| 11.3                                                                                                                  |  |
| 127                                                                                                                   |  |
| Selected element must not exceed the maximum BTU / Watt out put of the product Seek advice from a competent installer |  |
| First Fix Dimensions                                                                                                  |  |
| 50                                                                                                                    |  |
| 85                                                                                                                    |  |
|                                                                                                                       |  |

#### LIFETIME GUARANTEE

We are confident in our products and we want our customer to be, we proudly give a lifetime guarantee on our taps and showers, further details can be found on our website.

Dimensions (measurements in mm)