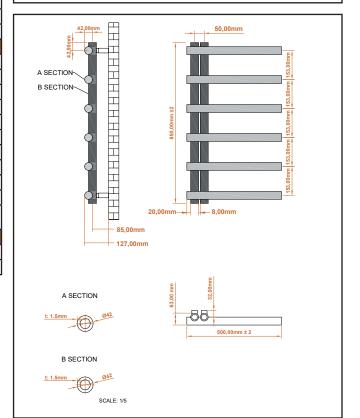

| General Information                                                                                                     |        |
|-------------------------------------------------------------------------------------------------------------------------|--------|
| Construction Material                                                                                                   | Steel  |
| Installation type                                                                                                       | Wall   |
| Colour / Finish                                                                                                         | Chrome |
| Heating Attributes                                                                                                      |        |
| Bar Arrangement                                                                                                         | N/a    |
| Number of Bars                                                                                                          | 6      |
| Radiator Diameter (Ø)                                                                                                   | 61     |
| RAL#                                                                                                                    | Chrome |
| Bar Diameter (Ø)                                                                                                        | 42     |
| BTU @ 50°C                                                                                                              | 723    |
| Thermal Output @ 50°C (WATT's)                                                                                          | 212    |
| Element installation compatible                                                                                         | No     |
| Water Content Volume                                                                                                    | 5.6    |
| Max Projection (mm)                                                                                                     | 127    |
| Selected element must not exceed the maximum $BTU$ / Watt out put of the product Seek advice from a competent installer |        |
| First Fix Dimensions                                                                                                    |        |
| Pipe Centres C1 (mm)                                                                                                    | 50     |
| Pipe Centres C2 (mm)                                                                                                    | 85     |
|                                                                                                                         |        |

Dimensions

(measurements in mm)