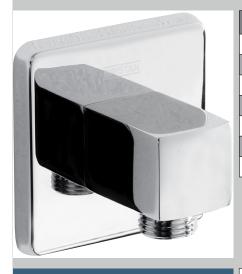

## Accessories

Contemporary Square Shower Wall Outlet Chrome

## Features:

- Unique outlet designed with Bristan's Wall Mount technology
- Chrome plated to BS EN 248:2002
- Used to connect a hose to a concealed shower valve
- Creates a contemporary, clean look in your bathroom
- Shower wall outlet