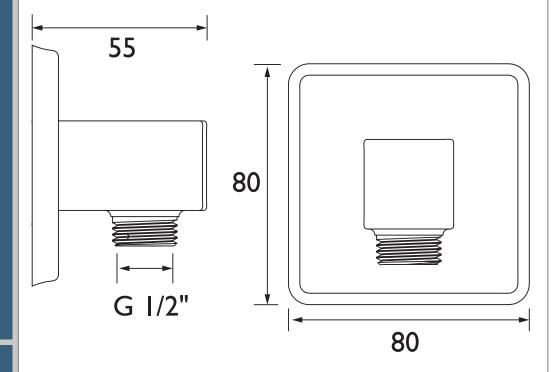

Dimensions (measurements in mm)

For more products, visit our website: <a href="http://www.bristan.com">http://www.bristan.com</a>