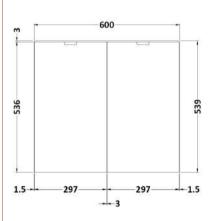

## ROXOR

Sales Code: CBI133 Description: 1200 Wh 4-Door Vanity W/Double Basin

**Packaging Details** 

Barcode: 5056211816737

Sales Code: OFF166 Description: 600 Wall Hung 2-Door

Handle Style:

Waste Shroud:

Handle Type:

Handle Included:

| Product Dimensions         |                              |
|----------------------------|------------------------------|
| Height (mm):               | 540                          |
| Width (mm):                | 600                          |
| Depth (mm):                | 353                          |
| Nett Weight (kg):          | 13                           |
| Packaging Dimensions       |                              |
| Height (mm):               | 375                          |
| Width (mm):                | 625                          |
| Depth (mm):                | 560                          |
| Gross Weight (kg):         | 13.5                         |
| Packaging Data             |                              |
| Box Colour:                | Brown Cardboard Box          |
| Box Qty:                   | 1                            |
| Label Size:                | X                            |
| Label Colour:              | White Label                  |
| Label Qty:                 | 0                            |
| Outer Box Dimensions (If A | Applicable)                  |
| Height (mm):               | rr ··········                |
| Width (mm):                |                              |
| Depth (mm):                |                              |
| Gross Weight (kg):         |                              |
| Barcode:                   | 5056211816478                |
| Product Details            |                              |
| Country of Origin:         | China                        |
| Fitting Instruction:       | No                           |
| CE & UKCA:                 | N/A                          |
| FSC Certified Materials:   | Yes                          |
| Colour:                    | Gloss White                  |
| Construction Method:       | Cam & Wood Dowel             |
| Construction Type:         | Rigid                        |
| Cabinet Finish:            | MFC Painted Gloss            |
| Fascia Finish:             | MFC Painted Gloss            |
| Cabinet Thickness (mm):    | 16                           |
| Fascia Thickness (mm):     | 18                           |
| Drawer Included:           | No                           |
| Drawer Type:               | Not Applicable               |
| No of Shelves:             | 0                            |
| Hinge Type:                | 95 Degree Clip-On Soft Close |
| Hinge Included:            | Yes, Supplied                |
| Adjustable Legs:           | No, Not Required             |
| Fixings Included:          | Yes                          |