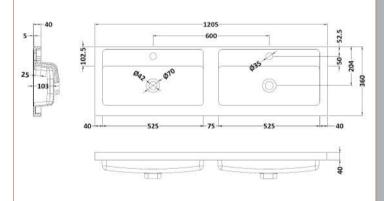

Modern

Yes, Supplied

Wrapover

No

Sales Code: PMB425 Description: Double Polymarble Basin 1205 X 360

| Product Dime         | ncione                                                   |
|----------------------|----------------------------------------------------------|
|                      |                                                          |
| Height (mm):         | 450                                                      |
| Width (mm):          | 1205                                                     |
| Depth (mm):          | 157                                                      |
| Nett Weight (kg)     |                                                          |
| Packaging Dir        |                                                          |
| Height (mm):         | 100                                                      |
| Width (mm):          | 1205                                                     |
| Depth (mm):          | 360                                                      |
| Gross Weight (kg     |                                                          |
| Packaging Da         |                                                          |
| Box Colour:          | Brown Cardboard Box - Printed                            |
| Box Qty:             | 1                                                        |
| Label Size:          | 100 x 50                                                 |
| Label Colour:        | White Label                                              |
| Label Qty:           | 2                                                        |
| Outer Box Dir        | mensions (If Applicable)                                 |
| Height (mm):         |                                                          |
| Width (mm):          |                                                          |
| Depth (mm):          |                                                          |
| Gross Weight (kg     | g):                                                      |
| Barcode:             | 5056211815143                                            |
| <b>Product Detai</b> | ls                                                       |
| Country of Origin    | n: China                                                 |
| Fitting Instruction  | n: No                                                    |
| Certification: CE    | E & UKCA: No WRAS: N/A WRAS No: N/A                      |
| Product Material     | : Polymarble                                             |
| Fixing Supplied:     | No                                                       |
|                      |                                                          |
| Pans/Bidets:         | Trap Style: Not Applicable Includes Seat: Not Applicable |
| Seats:               | Seat Type: Not Applicable Material: Not Applicable       |
|                      | Function: Not Applicable Hinge Type: Not Applicable      |
|                      | Hinge Material: Not Applicable                           |
|                      |                                                          |
| Cisterns:            | Operating Type: Not Applicable Fittings: Not Applicable  |
|                      | Lever Type: Not Applicable                               |
|                      |                                                          |
| Basins:              | Tap Hole: Two Tapholes Chain Stay Hole: No               |
| Dasins.              | Template: Not Required Waste Type Req: Slotted           |
|                      | Overflow Inc: Yes Overflow Cover: Yes                    |
|                      | Inner Bowl Depth (mm):                                   |