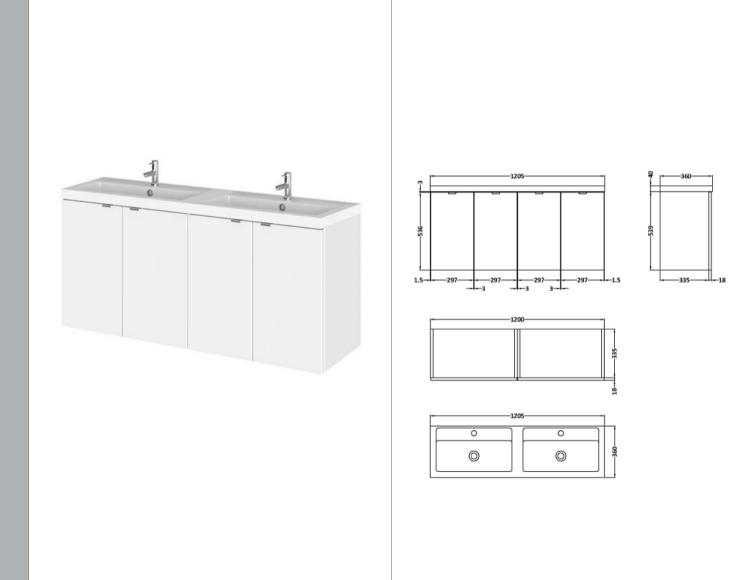

## ROXOR

Sales Code: CBI133 Description: 1200 Wh 4-Door Vanity W/Double Basin

**Packaging Details** 

Barcode: 5056211816737

Sales Code: OFF166 Description: 600 Wall Hung 2-Door

Handle Style:

Waste Shroud:

Handle Type: