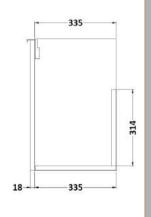

Handle Included:

| Product Dimensions         |                              |
|----------------------------|------------------------------|
| Height (mm):               | 540                          |
| Width (mm):                | 600                          |
| Depth (mm):                | 353                          |
| Nett Weight (kg):          | 13                           |
| Packaging Dimensions       |                              |
| Height (mm):               | 375                          |
| Width (mm):                | 625                          |
| Depth (mm):                | 560                          |
| Gross Weight (kg):         | 13.5                         |
| Packaging Data             |                              |
| Box Colour:                | Brown Cardboard Box          |
| Box Qty:                   | 1                            |
| Label Size:                | X                            |
| Label Colour:              | White Label                  |
| Label Qty:                 | 0                            |
| Outer Box Dimensions (If A | Applicable)                  |
| Height (mm):               | rr ··········                |
| Width (mm):                |                              |
| Depth (mm):                |                              |
| Gross Weight (kg):         |                              |
| Barcode:                   | 5056211816478                |
| Product Details            |                              |
| Country of Origin:         | China                        |
| Fitting Instruction:       | No                           |
| CE & UKCA:                 | N/A                          |
| FSC Certified Materials:   | Yes                          |
| Colour:                    | Gloss White                  |
| Construction Method:       | Cam & Wood Dowel             |
| Construction Type:         | Rigid                        |
| Cabinet Finish:            | MFC Painted Gloss            |
| Fascia Finish:             | MFC Painted Gloss            |
| Cabinet Thickness (mm):    | 16                           |
| Fascia Thickness (mm):     | 18                           |
| Drawer Included:           | No                           |
| Drawer Type:               | Not Applicable               |
| No of Shelves:             | 0                            |
| Hinge Type:                | 95 Degree Clip-On Soft Close |
| Hinge Included:            | Yes, Supplied                |
| Adjustable Legs:           | No, Not Required             |
| Fixings Included:          | Yes                          |