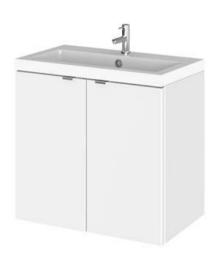

## ROXOR

Sales Code: CBI133 Description: 1200 Wh 4-Door Vanity W/Double Basin

**Packaging Details** 

Barcode: 5056211816737

Sales Code: OFF166 Description: 600 Wall Hung 2-Door

Handle Style:

Waste Shroud:

Handle Type: