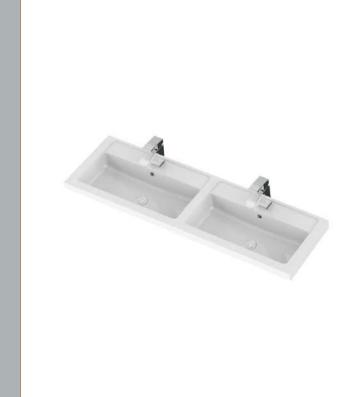

Sales Code: PMB425 Description: Double Polymarble Basin 1205 X 360

| Product Dime         | ncione                                                   |
|----------------------|----------------------------------------------------------|
|                      |                                                          |
| Height (mm):         | 450                                                      |
| Width (mm):          | 1205                                                     |
| Depth (mm):          | 157                                                      |
| Nett Weight (kg)     |                                                          |
| Packaging Dir        |                                                          |
| Height (mm):         | 100                                                      |
| Width (mm):          | 1205                                                     |
| Depth (mm):          | 360                                                      |
| Gross Weight (kg     |                                                          |
| Packaging Da         |                                                          |
| Box Colour:          | Brown Cardboard Box - Printed                            |
| Box Qty:             | 1                                                        |
| Label Size:          | 100 x 50                                                 |
| Label Colour:        | White Label                                              |
| Label Qty:           | 2                                                        |
| Outer Box Dir        | mensions (If Applicable)                                 |
| Height (mm):         |                                                          |
| Width (mm):          |                                                          |
| Depth (mm):          |                                                          |
| Gross Weight (kg     | g):                                                      |
| Barcode:             | 5056211815143                                            |
| <b>Product Detai</b> | ls                                                       |
| Country of Origin    | n: China                                                 |
| Fitting Instruction  | n: No                                                    |
| Certification: CE    | E & UKCA: No WRAS: N/A WRAS No: N/A                      |
| Product Material     | : Polymarble                                             |
| Fixing Supplied:     | No                                                       |
|                      |                                                          |
| Pans/Bidets:         | Trap Style: Not Applicable Includes Seat: Not Applicable |
| Seats:               | Seat Type: Not Applicable Material: Not Applicable       |
|                      | Function: Not Applicable Hinge Type: Not Applicable      |
|                      | Hinge Material: Not Applicable                           |
|                      |                                                          |
| Cisterns:            | Operating Type: Not Applicable Fittings: Not Applicable  |
|                      | Lever Type: Not Applicable                               |
|                      |                                                          |
| Basins:              | Tap Hole: Two Tapholes Chain Stay Hole: No               |
|                      | Template: Not Required Waste Type Req: Slotted           |
|                      | Overflow Inc: Yes Overflow Cover: Yes                    |
|                      | Inner Bowl Depth (mm):                                   |