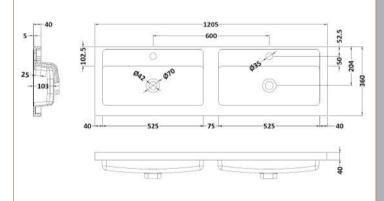

Sales Code: PMB425 Description: Double Polymarble Basin 1205 X 360

| Product Dime         | ncione                                                   |
|----------------------|----------------------------------------------------------|
|                      |                                                          |
| Height (mm):         | 450                                                      |
| Width (mm):          | 1205                                                     |
| Depth (mm):          | 157                                                      |
| Nett Weight (kg)     |                                                          |
| Packaging Dir        |                                                          |
| Height (mm):         | 100                                                      |
| Width (mm):          | 1205                                                     |
| Depth (mm):          | 360                                                      |
| Gross Weight (kg     |                                                          |
| Packaging Da         |                                                          |
| Box Colour:          | Brown Cardboard Box - Printed                            |
| Box Qty:             | 1                                                        |
| Label Size:          | 100 x 50                                                 |
| Label Colour:        | White Label                                              |
| Label Qty:           | 2                                                        |
| Outer Box Dir        | mensions (If Applicable)                                 |
| Height (mm):         |                                                          |
| Width (mm):          |                                                          |
| Depth (mm):          |                                                          |
| Gross Weight (kg     | g):                                                      |
| Barcode:             | 5056211815143                                            |
| <b>Product Detai</b> | ls                                                       |
| Country of Origin    | n: China                                                 |
| Fitting Instruction  | n: No                                                    |
| Certification: CE    | E & UKCA: No WRAS: N/A WRAS No: N/A                      |
| Product Material     | : Polymarble                                             |
| Fixing Supplied:     | No                                                       |
|                      |                                                          |
| Pans/Bidets:         | Trap Style: Not Applicable Includes Seat: Not Applicable |
| Seats:               | Seat Type: Not Applicable Material: Not Applicable       |
|                      | Function: Not Applicable Hinge Type: Not Applicable      |
|                      | Hinge Material: Not Applicable                           |
|                      |                                                          |
| Cisterns:            | Operating Type: Not Applicable Fittings: Not Applicable  |
|                      | Lever Type: Not Applicable                               |
|                      |                                                          |
| Basins:              | Tap Hole: Two Tapholes Chain Stay Hole: No               |
|                      | Template: Not Required Waste Type Req: Slotted           |
|                      | Overflow Inc: Yes Overflow Cover: Yes                    |
|                      | Inner Bowl Depth (mm):                                   |