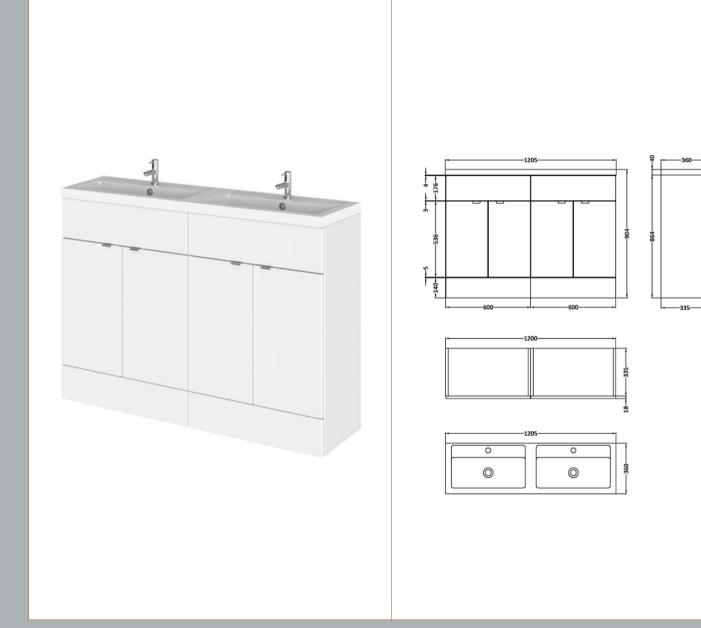

## ROXOR

Sales Code: CBI134 Description: 1200 Fs 4-Door Vanity W/Double Basin

**Packaging Details** 

Barcode: 5056211816744

Sales Code: OFF108 Description: 600 Vanity Unit (355mm Deep)

| <b>Product Dimensions</b>  |                              |
|----------------------------|------------------------------|
| Height (mm):               | 864                          |
| Width (mm):                | 600                          |
| Depth (mm):                | 355                          |
| Nett Weight (kg):          | 20.5                         |
| Packaging Dimensions       |                              |
| Height (mm):               | 375                          |
| Width (mm):                | 620                          |
| Depth (mm):                | 900                          |
| Gross Weight (kg):         | 21                           |
| Packaging Data             |                              |
| Box Colour:                | Brown Cardboard Box          |
| Box Qty:                   | 1                            |
| Label Size:                | 100 x 50                     |
| Label Colour:              | Not Applicable               |
| Label Oty:                 | 0                            |
| Outer Box Dimensions (If A |                              |
| Height (mm):               | ippiicuoic)                  |
| Width (mm):                |                              |
| Depth (mm):                |                              |
| Gross Weight (kg):         |                              |
| Barcode:                   | 5055275817391                |
| Product Details            | 3033213011331                |
| Country of Origin:         | China                        |
| Fitting Instruction:       | No                           |
| CE & UKCA:                 | N/A                          |
| FSC Certified Materials:   | Yes                          |
| Colour:                    | Gloss White                  |
| Construction Method:       | Cam & Wood Dowel             |
| Construction Type:         | Rigid                        |
| Cabinet Finish:            | MFC Painted Gloss            |
| Fascia Finish:             | Mdf Painted Gloss            |
| Cabinet Thickness (mm):    | 16                           |
| Fascia Thickness (mm):     | 18                           |
| Drawer Included:           | No                           |
| Drawer Type:               | Not Applicable               |
| No of Shelves:             | 1                            |
| Hinge Type:                | 95 Degree Clip-On Soft Close |
| Hinge Included:            | Yes                          |
| Adjustable Legs:           | No                           |
| Fixings Included:          | Yes                          |
| Handle Style:              | Contemporary                 |
| Waste Shroud:              | No                           |
| Handle Included:           | Yes                          |
| Handle Type:               | Wrapover                     |
| 71                         |                              |

Sales Code: PMB425 Description: Double Polymarble Basin 1205 X 360

| Product Dime         | ncione                                                   |
|----------------------|----------------------------------------------------------|
|                      |                                                          |
| Height (mm):         | 450                                                      |
| Width (mm):          | 1205                                                     |
| Depth (mm):          | 157                                                      |
| Nett Weight (kg)     |                                                          |
| Packaging Dir        |                                                          |
| Height (mm):         | 100                                                      |
| Width (mm):          | 1205                                                     |
| Depth (mm):          | 360                                                      |
| Gross Weight (kg     |                                                          |
| Packaging Da         |                                                          |
| Box Colour:          | Brown Cardboard Box - Printed                            |
| Box Qty:             | 1                                                        |
| Label Size:          | 100 x 50                                                 |
| Label Colour:        | White Label                                              |
| Label Qty:           | 2                                                        |
| Outer Box Dir        | mensions (If Applicable)                                 |
| Height (mm):         |                                                          |
| Width (mm):          |                                                          |
| Depth (mm):          |                                                          |
| Gross Weight (kg     | g):                                                      |
| Barcode:             | 5056211815143                                            |
| <b>Product Detai</b> | ls                                                       |
| Country of Origin    | n: China                                                 |
| Fitting Instruction  | n: No                                                    |
| Certification: CE    | E & UKCA: No WRAS: N/A WRAS No: N/A                      |
| Product Material     | : Polymarble                                             |
| Fixing Supplied:     | No                                                       |
|                      |                                                          |
| Pans/Bidets:         | Trap Style: Not Applicable Includes Seat: Not Applicable |
| Seats:               | Seat Type: Not Applicable Material: Not Applicable       |
|                      | Function: Not Applicable Hinge Type: Not Applicable      |
|                      | Hinge Material: Not Applicable                           |
|                      |                                                          |
| Cisterns:            | Operating Type: Not Applicable Fittings: Not Applicable  |
|                      | Lever Type: Not Applicable                               |
|                      |                                                          |
| Basins:              | Tap Hole: Two Tapholes Chain Stay Hole: No               |
|                      | Template: Not Required Waste Type Req: Slotted           |
|                      | Overflow Inc: Yes Overflow Cover: Yes                    |
|                      | Inner Bowl Depth (mm):                                   |