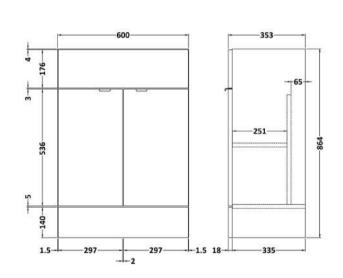

## ROXOR

Sales Code: CBI134 Description: 1200 Fs 4-Door Vanity W/Double Basin

**Packaging Details** 

Barcode: 5056211816744

Sales Code: OFF108 Description: 600 Vanity Unit (355mm Deep)

| <b>Product Dimensions</b>  |                              |
|----------------------------|------------------------------|
| Height (mm):               | 864                          |
| Width (mm):                | 600                          |
| Depth (mm):                | 355                          |
| Nett Weight (kg):          | 20.5                         |
| Packaging Dimensions       |                              |
| Height (mm):               | 375                          |
| Width (mm):                | 620                          |
| Depth (mm):                | 900                          |
| Gross Weight (kg):         | 21                           |
| Packaging Data             |                              |
| Box Colour:                | Brown Cardboard Box          |
| Box Qty:                   | 1                            |
| Label Size:                | 100 x 50                     |
| Label Colour:              | Not Applicable               |
| Label Oty:                 | 0                            |
| Outer Box Dimensions (If A |                              |
| Height (mm):               | ippiicuoic)                  |
| Width (mm):                |                              |
| Depth (mm):                |                              |
| Gross Weight (kg):         |                              |
| Barcode:                   | 5055275817391                |
| Product Details            | 3033213011331                |
| Country of Origin:         | China                        |
| Fitting Instruction:       | No                           |
| CE & UKCA:                 | N/A                          |
| FSC Certified Materials:   | Yes                          |
| Colour:                    | Gloss White                  |
| Construction Method:       | Cam & Wood Dowel             |
| Construction Type:         | Rigid                        |
| Cabinet Finish:            | MFC Painted Gloss            |
| Fascia Finish:             | Mdf Painted Gloss            |
| Cabinet Thickness (mm):    | 16                           |
| Fascia Thickness (mm):     | 18                           |
| Drawer Included:           | No                           |
| Drawer Type:               | Not Applicable               |
| No of Shelves:             | 1                            |
| Hinge Type:                | 95 Degree Clip-On Soft Close |
| Hinge Included:            | Yes                          |
| Adjustable Legs:           | No                           |
| Fixings Included:          | Yes                          |
| Handle Style:              | Contemporary                 |
| Waste Shroud:              | No                           |
| Handle Included:           | Yes                          |
| Handle Type:               | Wrapover                     |
| 71                         |                              |