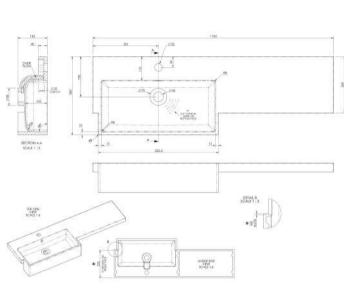

Sales Code: PMB613L Description: 1100 Square S/Recess Polymarble Basin Lh

| <b>Product Dime</b>                                                                           | nsions                                              |                            |                               |  |
|-----------------------------------------------------------------------------------------------|-----------------------------------------------------|----------------------------|-------------------------------|--|
| Height (mm):                                                                                  | 1:                                                  | 35                         |                               |  |
| Width (mm):                                                                                   |                                                     | 1103                       |                               |  |
| Depth (mm):                                                                                   | 3.                                                  | 55                         |                               |  |
| Nett Weight (kg):                                                                             | : 1                                                 | 6                          |                               |  |
| Packaging Din                                                                                 | nensions                                            |                            |                               |  |
| Height (mm):                                                                                  | 1                                                   | 90                         |                               |  |
| Width (mm):                                                                                   | 4.                                                  | 20                         |                               |  |
| Depth (mm):                                                                                   |                                                     | 1160                       |                               |  |
| Gross Weight (kg):                                                                            |                                                     | 6                          |                               |  |
| <b>Packaging Dat</b>                                                                          | ta                                                  |                            |                               |  |
| Box Colour:                                                                                   | В                                                   | rown Card                  | board Box - Printed           |  |
| Box Qty:                                                                                      | 1                                                   |                            |                               |  |
| Label Size:                                                                                   | 1                                                   | 00 x 50                    |                               |  |
| Label Colour:                                                                                 | V                                                   | hite Label                 |                               |  |
| Label Qty:                                                                                    |                                                     | 2                          |                               |  |
| <b>Outer Box Din</b>                                                                          | nensions (If Applic                                 | able)                      |                               |  |
| Height (mm):                                                                                  |                                                     |                            |                               |  |
| Width (mm):                                                                                   |                                                     |                            |                               |  |
| Depth (mm):                                                                                   |                                                     |                            |                               |  |
| Gross Weight (kg                                                                              | g):                                                 |                            |                               |  |
| Barcode:                                                                                      | 5                                                   | 056211879                  | 022                           |  |
| <b>Product Detail</b>                                                                         | ls                                                  |                            |                               |  |
| Country of Origin                                                                             | n: C                                                | hina                       |                               |  |
| Fitting Instruction                                                                           | n: N                                                | 0                          |                               |  |
| Certification: CE                                                                             | & UKCA: No W                                        | RAS: N/A                   | WRAS No: N/A                  |  |
| Product Material:                                                                             | Р                                                   | olymarble                  |                               |  |
| Fixing Supplied:                                                                              | N                                                   | Ю                          |                               |  |
|                                                                                               |                                                     |                            |                               |  |
| Pans/Bidets:                                                                                  | Trap Style: Not Appl                                | icable                     | Includes Seat: Not Applicable |  |
| Seats:                                                                                        | Seat Type: Not Appli                                | icable                     | Material: Not Applicable      |  |
| Scats.                                                                                        | Function: Not Applicable Hinge Type: Not Applicable |                            |                               |  |
| Hinge Material: Not Applicable  Hinge Material: Not Applicable                                |                                                     |                            | Timge Type. Not Applicable    |  |
|                                                                                               | 1111180 11111101111111 110(7                        | присавис                   |                               |  |
| Cisterns:                                                                                     | Operating Type: Not                                 | Annlicable                 | Fittings: Not Applicable      |  |
| Cisterns: Operating Type: Not Applicable Fittings: Not Applicable  Lever Type: Not Applicable |                                                     | 1 Ittiligs. Not Applicable |                               |  |
|                                                                                               | Level Type. Not App                                 | лісаріе                    |                               |  |
| Basins:                                                                                       | Tap Hole: One Taph                                  | ole                        | Chain Stay Hole: No           |  |
| Tap Hole: One 12                                                                              |                                                     |                            | Waste Type Reg: Slotted       |  |
|                                                                                               | Overflow Inc: Yes                                   |                            | Overflow Cover: Yes           |  |
| Inner Bowl Depth (mm): 103mm                                                                  |                                                     |                            |                               |  |
|                                                                                               | miler Bowr Deptil (mi                               | <i>)</i> . 103mm           | 1                             |  |