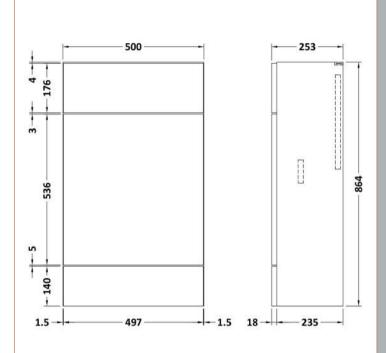

Sales Code: OFF145 Description: 500 Wc Unit (255mm Deep)

| Product Dimensions                |                     |  |
|-----------------------------------|---------------------|--|
|                                   | 864                 |  |
| Height (mm):                      | 500                 |  |
| Width (mm): Depth (mm):           | 255                 |  |
|                                   | 11.5                |  |
| Nett Weight (kg):                 | 11.5                |  |
| Packaging Dimensions              |                     |  |
| Height (mm):                      | 290                 |  |
| Width (mm):                       | 525                 |  |
| Depth (mm):                       | 875                 |  |
| Gross Weight (kg):                | 12                  |  |
| Packaging Data                    |                     |  |
| Box Colour:                       | Brown Cardboard Box |  |
| Box Qty:                          | 1                   |  |
| Label Size:                       | 100 x 50            |  |
| Label Colour:                     | Not Applicable      |  |
| Label Qty:                        | 0                   |  |
| <b>Outer Box Dimensions (If A</b> | applicable)         |  |
| Height (mm):                      |                     |  |
| Width (mm):                       |                     |  |
| Depth (mm):                       |                     |  |
| Gross Weight (kg):                |                     |  |
| Barcode:                          | 5055275816752       |  |
| Product Details                   |                     |  |
| Country of Origin:                | China               |  |
| Fitting Instruction:              | No                  |  |
| CE & UKCA:                        | N/A                 |  |
| FSC Certified Materials:          | Yes                 |  |
| Colour:                           | Gloss White         |  |
| Construction Method:              | Cam & Wood Dowel    |  |
| Construction Type:                | Rigid               |  |
| Cabinet Finish:                   | MFC Painted Gloss   |  |
| Fascia Finish:                    | Mdf Painted Gloss   |  |
| Cabinet Thickness (mm):           | 16                  |  |
| Fascia Thickness (mm):            | 18                  |  |
| Drawer Included:                  | No                  |  |
| Drawer Type:                      | Not Applicable      |  |
| No of Shelves:                    | 0                   |  |
| Hinge Type:                       | Not Applicable      |  |
| Hinge Included:                   | No                  |  |
| Adjustable Legs:                  | No                  |  |
| Fixings Included:                 | Yes                 |  |
| Handle Style:                     | Not Applicable      |  |
| Waste Shroud:                     | No                  |  |
| Handle Included:                  | No                  |  |
| Handle Type:                      | Not Applicable      |  |