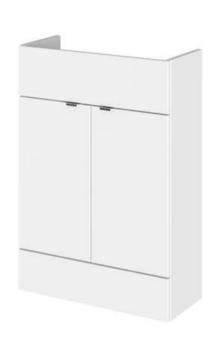

## **Packaging Details**

Barcode: 5056211890010

Sales Code: OFF107 Description: 600 Vanity Unit (255mm Deep)

| <b>Product Dimensions</b>  |                              |  |  |
|----------------------------|------------------------------|--|--|
| Height (mm):               | 864                          |  |  |
| Width (mm):                | 600                          |  |  |
| Depth (mm):                | 255                          |  |  |
| Nett Weight (kg):          | 17                           |  |  |
| Packaging Dimensions       |                              |  |  |
| Height (mm):               | 290                          |  |  |
| Width (mm):                | 625                          |  |  |
| Depth (mm):                | 875                          |  |  |
| Gross Weight (kg):         | 17.5                         |  |  |
| Packaging Data             |                              |  |  |
| Box Colour:                | Brown Cardboard Box          |  |  |
| Box Qty:                   | 1                            |  |  |
| Label Size:                | 100 x 50                     |  |  |
| Label Colour:              | Not Applicable               |  |  |
| Label Qty:                 | 0                            |  |  |
| Outer Box Dimensions (If A | pplicable)                   |  |  |
| Height (mm):               |                              |  |  |
| Width (mm):                |                              |  |  |
| Depth (mm):                |                              |  |  |
| Gross Weight (kg):         |                              |  |  |
| Barcode:                   | 5055275817223                |  |  |
| <b>Product Details</b>     |                              |  |  |
| Country of Origin:         | China                        |  |  |
| Fitting Instruction:       | No                           |  |  |
| CE & UKCA:                 | N/A                          |  |  |
| FSC Certified Materials:   | Yes                          |  |  |
| Colour:                    | Gloss White                  |  |  |
| Construction Method:       | Cam & Wood Dowel             |  |  |
| Construction Type:         | Rigid                        |  |  |
| Cabinet Finish:            | MFC Painted Gloss            |  |  |
| Fascia Finish:             | Mdf Painted Gloss            |  |  |
| Cabinet Thickness (mm):    | 16                           |  |  |
| Fascia Thickness (mm):     | 18                           |  |  |
| Drawer Included:           | No                           |  |  |
| Drawer Type:               | Not Applicable               |  |  |
| No of Shelves:             | 1                            |  |  |
| Hinge Type:                | 95 Degree Clip-On Soft Close |  |  |
| Hinge Included:            | Yes                          |  |  |
| Adjustable Legs:           | No                           |  |  |
| Fixings Included:          | Yes                          |  |  |
| Handle Style:              | Contemporary                 |  |  |
| Waste Shroud:              | No                           |  |  |
| Handle Included:           | Yes                          |  |  |
| Handle Type:               | Wranover                     |  |  |