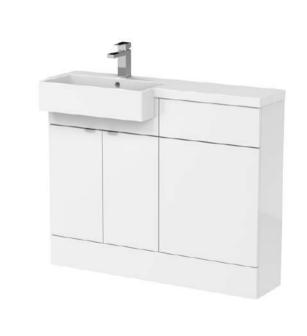

## ROXOR

Sales Code: CBI150 Description: 1100 Square Semi Rec Vanity & Wc Unit Lh