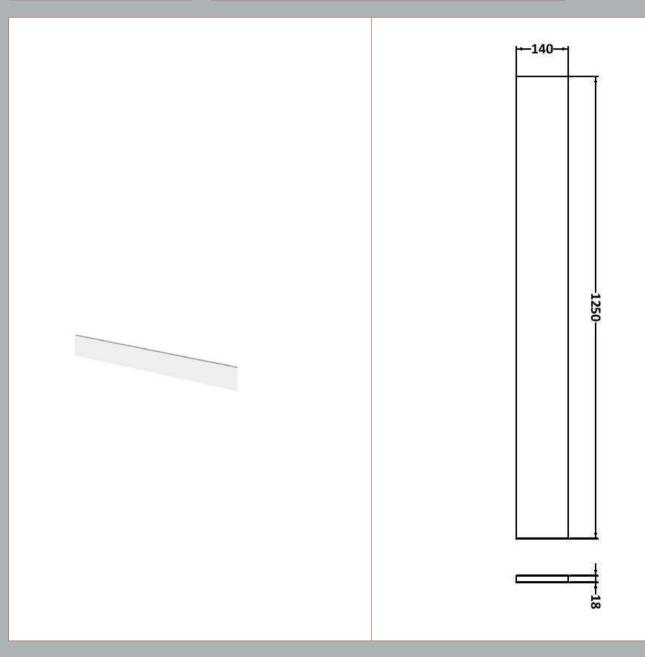

Sales Code: OFF191 Description: 1.25M Continuous Plinth (1250X140x18mm)

| Product Dimensions                   |                     |  |  |
|--------------------------------------|---------------------|--|--|
| Height (mm):                         | 1250                |  |  |
| Width (mm):                          | 145                 |  |  |
| Depth (mm):                          | 18                  |  |  |
| Nett Weight (kg):                    | 2                   |  |  |
| Packaging Dimensions                 |                     |  |  |
| Height (mm):                         | 20                  |  |  |
| Width (mm):                          | 150                 |  |  |
| Depth (mm):                          | 1260                |  |  |
| Gross Weight (kg):                   | 2                   |  |  |
| Packaging Data                       |                     |  |  |
| Box Colour:                          | Brown Cardboard Box |  |  |
| Box Qty:                             | 1                   |  |  |
| Label Size:                          | 100 x 50            |  |  |
| Label Colour:                        | Not Applicable      |  |  |
| Label Qty:                           | 0                   |  |  |
| <b>Outer Box Dimensions (If Appl</b> | icable)             |  |  |
| Height (mm):                         |                     |  |  |
| Width (mm):                          |                     |  |  |
| Depth (mm):                          |                     |  |  |
| Gross Weight (kg):                   |                     |  |  |
| Barcode:                             | 5055275828366       |  |  |
| <b>Product Details</b>               |                     |  |  |
| Country of Origin:                   | China               |  |  |
| Fitting Instruction:                 | No                  |  |  |
| CE & UKCA:                           | N/A                 |  |  |
| FSC Certified Materials:             | Yes                 |  |  |
| Colour:                              | Gloss White         |  |  |
| Construction Method:                 | Cam & Wood Dowel    |  |  |
| Construction Type:                   | Flat-Pack           |  |  |
| Cabinet Finish:                      | MFC Painted Gloss   |  |  |
| Fascia Finish:                       | Mdf Painted Gloss   |  |  |
| Cabinet Thickness (mm):              | 18                  |  |  |
| Fascia Thickness (mm):               |                     |  |  |
| Drawer Included:                     | No                  |  |  |
| Drawer Type:                         | Not Applicable      |  |  |
| No of Shelves:                       | Not Applicable      |  |  |
| Hinge Type:                          | Not Applicable      |  |  |
| Hinge Included:                      | Not Applicable      |  |  |
| Adjustable Legs:                     | No                  |  |  |
| Fixings Included:                    | No                  |  |  |
| Handle Style:                        | Not Applicable      |  |  |
| Waste Shroud:                        | Not Applicable      |  |  |
| Handle Included:                     | Not Applicable      |  |  |
| Handle Type:                         | Not Applicable      |  |  |