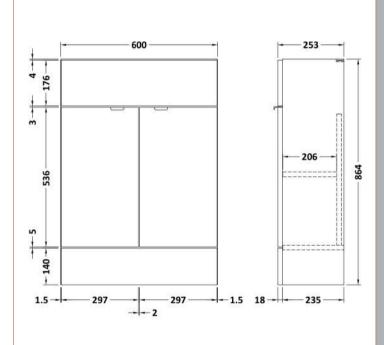

## **Packaging Details**

Barcode: 5056211890010

Sales Code: OFF107 Description: 600 Vanity Unit (255mm Deep)

| <b>Product Dimensions</b>  |                              |  |  |
|----------------------------|------------------------------|--|--|
| Height (mm):               | 864                          |  |  |
| Width (mm):                | 600                          |  |  |
| Depth (mm):                | 255                          |  |  |
| Nett Weight (kg):          | 17                           |  |  |
| Packaging Dimensions       |                              |  |  |
| Height (mm):               | 290                          |  |  |
| Width (mm):                | 625                          |  |  |
| Depth (mm):                | 875                          |  |  |
| Gross Weight (kg):         | 17.5                         |  |  |
| Packaging Data             |                              |  |  |
| Box Colour:                | Brown Cardboard Box          |  |  |
| Box Qty:                   | 1                            |  |  |
| Label Size:                | 100 x 50                     |  |  |
| Label Colour:              | Not Applicable               |  |  |
| Label Qty:                 | 0                            |  |  |
| Outer Box Dimensions (If A | pplicable)                   |  |  |
| Height (mm):               |                              |  |  |
| Width (mm):                |                              |  |  |
| Depth (mm):                |                              |  |  |
| Gross Weight (kg):         |                              |  |  |
| Barcode:                   | 5055275817223                |  |  |
| <b>Product Details</b>     |                              |  |  |
| Country of Origin:         | China                        |  |  |
| Fitting Instruction:       | No                           |  |  |
| CE & UKCA:                 | N/A                          |  |  |
| FSC Certified Materials:   | Yes                          |  |  |
| Colour:                    | Gloss White                  |  |  |
| Construction Method:       | Cam & Wood Dowel             |  |  |
| Construction Type:         | Rigid                        |  |  |
| Cabinet Finish:            | MFC Painted Gloss            |  |  |
| Fascia Finish:             | Mdf Painted Gloss            |  |  |
| Cabinet Thickness (mm):    | 16                           |  |  |
| Fascia Thickness (mm):     | 18                           |  |  |
| Drawer Included:           | No                           |  |  |
| Drawer Type:               | Not Applicable               |  |  |
| No of Shelves:             | 1                            |  |  |
| Hinge Type:                | 95 Degree Clip-On Soft Close |  |  |
| Hinge Included:            | Yes                          |  |  |
| Adjustable Legs:           | No                           |  |  |
| Fixings Included:          | Yes                          |  |  |
| Handle Style:              | Contemporary                 |  |  |
| Waste Shroud:              | No                           |  |  |
| Handle Included:           | Yes                          |  |  |
| Handle Type:               | Wranover                     |  |  |