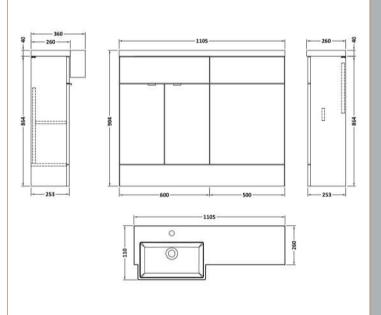

## ROXOR

Sales Code: CBI150 Description: 1100 Square Semi Rec Vanity & Wc Unit Lh

## **Packaging Details**

Barcode: 5056211890010

Sales Code: OFF107 Description: 600 Vanity Unit (255mm Deep)

| <b>Product Dimensions</b>  |                              |  |  |
|----------------------------|------------------------------|--|--|
| Height (mm):               | 864                          |  |  |
| Width (mm):                | 600                          |  |  |
| Depth (mm):                | 255                          |  |  |
| Nett Weight (kg):          | 17                           |  |  |
| Packaging Dimensions       |                              |  |  |
| Height (mm):               | 290                          |  |  |
| Width (mm):                | 625                          |  |  |
| Depth (mm):                | 875                          |  |  |
| Gross Weight (kg):         | 17.5                         |  |  |
| Packaging Data             |                              |  |  |
| Box Colour:                | Brown Cardboard Box          |  |  |
| Box Qty:                   | 1                            |  |  |
| Label Size:                | 100 x 50                     |  |  |
| Label Colour:              | Not Applicable               |  |  |
| Label Qty:                 | 0                            |  |  |
| Outer Box Dimensions (If A | pplicable)                   |  |  |
| Height (mm):               |                              |  |  |
| Width (mm):                |                              |  |  |
| Depth (mm):                |                              |  |  |
| Gross Weight (kg):         |                              |  |  |
| Barcode:                   | 5055275817223                |  |  |
| <b>Product Details</b>     |                              |  |  |
| Country of Origin:         | China                        |  |  |
| Fitting Instruction:       | No                           |  |  |
| CE & UKCA:                 | N/A                          |  |  |
| FSC Certified Materials:   | Yes                          |  |  |
| Colour:                    | Gloss White                  |  |  |
| Construction Method:       | Cam & Wood Dowel             |  |  |
| Construction Type:         | Rigid                        |  |  |
| Cabinet Finish:            | MFC Painted Gloss            |  |  |
| Fascia Finish:             | Mdf Painted Gloss            |  |  |
| Cabinet Thickness (mm):    | 16                           |  |  |
| Fascia Thickness (mm):     | 18                           |  |  |
| Drawer Included:           | No                           |  |  |
| Drawer Type:               | Not Applicable               |  |  |
| No of Shelves:             | 1                            |  |  |
| Hinge Type:                | 95 Degree Clip-On Soft Close |  |  |
| Hinge Included:            | Yes                          |  |  |
| Adjustable Legs:           | No                           |  |  |
| Fixings Included:          | Yes                          |  |  |
| Handle Style:              | Contemporary                 |  |  |
| Waste Shroud:              | No                           |  |  |
| Handle Included:           | Yes                          |  |  |
| Handle Type:               | Wranover                     |  |  |

Sales Code: OFF145 Description: 500 Wc Unit (255mm Deep)

| Product Dimensions                |                     |  |
|-----------------------------------|---------------------|--|
|                                   | 864                 |  |
| Height (mm):                      | 500                 |  |
| Width (mm): Depth (mm):           | 255                 |  |
|                                   | 11.5                |  |
| Nett Weight (kg):                 | 11.5                |  |
| Packaging Dimensions              |                     |  |
| Height (mm):                      | 290                 |  |
| Width (mm):                       | 525                 |  |
| Depth (mm):                       | 875                 |  |
| Gross Weight (kg):                | 12                  |  |
| Packaging Data                    |                     |  |
| Box Colour:                       | Brown Cardboard Box |  |
| Box Qty:                          | 1                   |  |
| Label Size:                       | 100 x 50            |  |
| Label Colour:                     | Not Applicable      |  |
| Label Qty:                        | 0                   |  |
| <b>Outer Box Dimensions (If A</b> | applicable)         |  |
| Height (mm):                      |                     |  |
| Width (mm):                       |                     |  |
| Depth (mm):                       |                     |  |
| Gross Weight (kg):                |                     |  |
| Barcode:                          | 5055275816752       |  |
| Product Details                   |                     |  |
| Country of Origin:                | China               |  |
| Fitting Instruction:              | No                  |  |
| CE & UKCA:                        | N/A                 |  |
| FSC Certified Materials:          | Yes                 |  |
| Colour:                           | Gloss White         |  |
| Construction Method:              | Cam & Wood Dowel    |  |
| Construction Type:                | Rigid               |  |
| Cabinet Finish:                   | MFC Painted Gloss   |  |
| Fascia Finish:                    | Mdf Painted Gloss   |  |
| Cabinet Thickness (mm):           | 16                  |  |
| Fascia Thickness (mm):            | 18                  |  |
| Drawer Included:                  | No                  |  |
| Drawer Type:                      | Not Applicable      |  |
| No of Shelves:                    | 0                   |  |
| Hinge Type:                       | Not Applicable      |  |
| Hinge Included:                   | No                  |  |
| Adjustable Legs:                  | No                  |  |
| Fixings Included:                 | Yes                 |  |
| Handle Style:                     | Not Applicable      |  |
| Waste Shroud:                     | No                  |  |
| Handle Included:                  | No                  |  |
| Handle Type:                      | Not Applicable      |  |

Sales Code: PMB613L Description: 1100 Square S/Recess Polymarble Basin Lh

| <b>Product Dime</b>                                                                           | nsions                                              |                            |                               |  |
|-----------------------------------------------------------------------------------------------|-----------------------------------------------------|----------------------------|-------------------------------|--|
| Height (mm):                                                                                  | 1:                                                  | 35                         |                               |  |
| Width (mm):                                                                                   |                                                     | 1103                       |                               |  |
| Depth (mm):                                                                                   | 3.                                                  | 55                         |                               |  |
| Nett Weight (kg):                                                                             | : 1                                                 | 6                          |                               |  |
| Packaging Din                                                                                 | nensions                                            |                            |                               |  |
| Height (mm):                                                                                  | 1                                                   | 90                         |                               |  |
| Width (mm):                                                                                   | 4.                                                  | 20                         |                               |  |
| Depth (mm):                                                                                   |                                                     | 1160                       |                               |  |
| Gross Weight (kg):                                                                            |                                                     | 6                          |                               |  |
| <b>Packaging Dat</b>                                                                          | ta                                                  |                            |                               |  |
| Box Colour:                                                                                   | В                                                   | rown Card                  | board Box - Printed           |  |
| Box Qty:                                                                                      | 1                                                   |                            |                               |  |
| Label Size:                                                                                   | 1                                                   | 00 x 50                    |                               |  |
| Label Colour:                                                                                 | V                                                   | hite Label                 |                               |  |
| Label Qty:                                                                                    |                                                     | 2                          |                               |  |
| <b>Outer Box Din</b>                                                                          | nensions (If Applic                                 | able)                      |                               |  |
| Height (mm):                                                                                  |                                                     |                            |                               |  |
| Width (mm):                                                                                   |                                                     |                            |                               |  |
| Depth (mm):                                                                                   |                                                     |                            |                               |  |
| Gross Weight (kg                                                                              | g):                                                 |                            |                               |  |
| Barcode:                                                                                      | 5                                                   | 056211879                  | 022                           |  |
| <b>Product Detail</b>                                                                         | ls                                                  |                            |                               |  |
| Country of Origin                                                                             | n: C                                                | hina                       |                               |  |
| Fitting Instruction                                                                           | n: N                                                | 0                          |                               |  |
| Certification: CE                                                                             | & UKCA: No W                                        | RAS: N/A                   | WRAS No: N/A                  |  |
| Product Material:                                                                             | Р                                                   | olymarble                  |                               |  |
| Fixing Supplied:                                                                              | N                                                   | Ю                          |                               |  |
|                                                                                               |                                                     |                            |                               |  |
| Pans/Bidets:                                                                                  | Trap Style: Not Appl                                | icable                     | Includes Seat: Not Applicable |  |
| Seats:                                                                                        | Seat Type: Not Appli                                | icable                     | Material: Not Applicable      |  |
| Scats.                                                                                        | Function: Not Applicable Hinge Type: Not Applicable |                            |                               |  |
| Hinge Material: Not Applicable  Hinge Material: Not Applicable                                |                                                     |                            | Timge Type. Not Applicable    |  |
|                                                                                               | 1111180 11111101111111 110(7                        | присавис                   |                               |  |
| Cisterns:                                                                                     | Operating Type: Not                                 | Annlicable                 | Fittings: Not Applicable      |  |
| Cisterns: Operating Type: Not Applicable Fittings: Not Applicable  Lever Type: Not Applicable |                                                     | 1 Ittiligs. Not Applicable |                               |  |
|                                                                                               | Level Type. Not App                                 | лісаріе                    |                               |  |
| Basins:                                                                                       | Tap Hole: One Taph                                  | ole                        | Chain Stay Hole: No           |  |
| Tap Hole: One 12                                                                              |                                                     |                            | Waste Type Reg: Slotted       |  |
|                                                                                               | Overflow Inc: Yes                                   |                            | Overflow Cover: Yes           |  |
| Inner Bowl Depth (mm): 103mm                                                                  |                                                     |                            |                               |  |
|                                                                                               | miler Bowr Deptil (mi                               | <i>)</i> . 103mm           | 1                             |  |