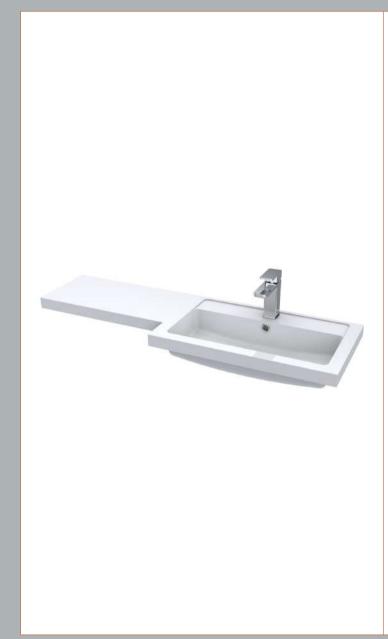

Sales Code: PMB413R Description: 1100 L Shaped Polymarble Basin Rh

| <b>Product Dime</b>  |                                                                                     |  |
|----------------------|-------------------------------------------------------------------------------------|--|
| Height (mm):         | 135                                                                                 |  |
| Width (mm):          | 1103                                                                                |  |
| Depth (mm):          | 355                                                                                 |  |
| Nett Weight (kg)     | : 16                                                                                |  |
| <b>Packaging Dir</b> | mensions                                                                            |  |
| Height (mm):         | 190                                                                                 |  |
| Width (mm):          | 420                                                                                 |  |
| Depth (mm):          | 1160                                                                                |  |
| Gross Weight (kg     | g): 16                                                                              |  |
| Packaging Da         | ta                                                                                  |  |
| Box Colour:          | Brown Cardboard Box - Printed                                                       |  |
| Box Qty:             | 1                                                                                   |  |
| Label Size:          | 100 x 50                                                                            |  |
| Label Colour:        | White Label                                                                         |  |
| Label Qty:           | 2                                                                                   |  |
| <b>Outer Box Dir</b> | mensions (If Applicable)                                                            |  |
| Height (mm):         |                                                                                     |  |
| Width (mm):          |                                                                                     |  |
| Depth (mm):          |                                                                                     |  |
| Gross Weight (kg     | g):                                                                                 |  |
| Barcode:             | 5055275812464                                                                       |  |
| <b>Product Detai</b> | ls                                                                                  |  |
| Country of Origin    | n: China                                                                            |  |
| Fitting Instruction  | n: No                                                                               |  |
| Certification: CE    | E & UKCA: No WRAS: N/A WRAS No: N/A                                                 |  |
| Product Material     | : Polymarble                                                                        |  |
| Fixing Supplied:     | No                                                                                  |  |
|                      |                                                                                     |  |
| Pans/Bidets:         | Trap Style: Not Applicable Includes Seat: Not Applicable                            |  |
| Seats:               | Seat Type: Not Applicable Material: Not Applicable                                  |  |
|                      | Function: Not Applicable Hinge Type: Not Applicable                                 |  |
|                      | Hinge Material: Not Applicable                                                      |  |
|                      | <u> </u>                                                                            |  |
| Cisterns:            | Operating Type: Not Applicable Fittings: Not Applicable                             |  |
| Cisterns:            | Operating Type: Not Applicable Fittings: Not Applicable  Lever Type: Not Applicable |  |
|                      | Level Type. Not Applicable                                                          |  |
| Basins:              | Tap Hole: One Taphole Chain Stay Hole: No                                           |  |
|                      | Template: Not Required Waste Type Reg: Slotted                                      |  |
|                      | Overflow Inc: Yes Overflow Cover: Yes                                               |  |
|                      | Inner Bowl Depth (mm): 103mm                                                        |  |
|                      | 1 ( ) 200                                                                           |  |