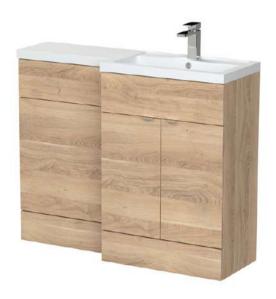

## TECHNICAL DATA SHEET

## ROXOR

Sales Code: CBI3003 Description: 1100mm Combination - Fd - Rh





## **Packaging Details**

Barcode: 5056678453322

Sales Code: OFF3008 Description: 600 Vanity Unit Full Depth





| <b>Product Dimensions</b> |                              |
|---------------------------|------------------------------|
| Height (mm):              | 864                          |
| Width (mm):               | 600                          |
| Depth (mm):               | 355                          |
| Nett Weight (kg):         | 20.5                         |
| Packaging Dimensions      |                              |
| Height (mm):              | 375                          |
| Width (mm):               | 625                          |
| Depth (mm):               | 900                          |
| Gross Weight (kg):        | 21                           |
| Packagin