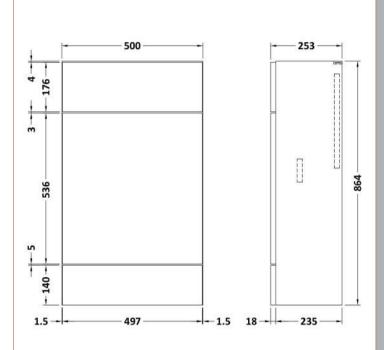

Sales Code: OFF3045 Description: 500 W.C. Unit Compact

| <b>Product Dimensions</b> |                        |
|---------------------------|------------------------|
| Height (mm):              | 864                    |
| Width (mm):               | 500                    |
| Depth (mm):               | 255                    |
| Nett Weight (kg):         | 11.5                   |
| Packaging Dimensions      |                        |
| Height (mm):              | 290                    |
| Width (mm):               | 525                    |
| Depth (mm):               | 900                    |
| Gross Weight (kg):        | 12                     |
| Packaging Data            |                        |
| Box Colour:               | Brown Cardboard Box    |
| Box Oty:                  | 1                      |
| Label Size:               | 100 x 50               |
| Label Colour:             | White Label            |
| Label Oty:                | 2                      |
| Outer Box Dimensions (If  | Applicable)            |
| Height (mm):              |                        |
| Width (mm):               |                        |
| Depth (mm):               |                        |
| Gross Weight (kg):        |                        |
| Barcode:                  | 5056678436998          |
| Product Details           |                        |
| Country of Origin:        | United Kingdom         |
| Fitting Instruction:      | No                     |
| CE & UKCA:                | N/A                    |
| FSC Certified Materials:  | Yes                    |
| Colour:                   | Bleached Cuneo Oak     |
| Construction Method:      | Cam & Wood Dowel       |
| Construction Type:        | Rigid                  |
| Cabinet Finish:           | MFC Textured Woodgrain |
| Fascia Finish:            | MFC Textured Woodgrain |
| Cabinet Thickness (mm):   | 18                     |
| Fascia Thickness (mm):    | 18                     |
| Drawer Included:          | No                     |
| Drawer Type:              | Not Applicable         |
| No of Shelves:            | 0                      |
| Hinge Type:               | Not Applicable         |
| Hinge Included:           | No                     |
| Adjustable Legs:          | No                     |
| Fixings Included:         | Yes                    |
| Handle Style:             | Not Applicable         |
| Waste Shroud:             | No                     |
| Handle Included:          | No                     |
| Handle Type:              | Not Applicable         |
|                           |                        |