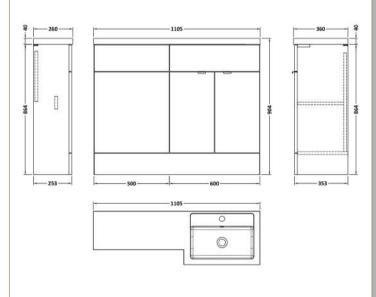

## ROXOR

Sales Code: CBI3003 Description: 1100mm Combination - Fd - Rh

Sales Code: PMB413R Description: 1100 L Shaped Polymarble Basin Rh

| <b>Product Dime</b>  |                                                                                     |  |
|----------------------|-------------------------------------------------------------------------------------|--|
| Height (mm):         | 135                                                                                 |  |
| Width (mm):          | 1103                                                                                |  |
| Depth (mm):          | 355                                                                                 |  |
| Nett Weight (kg)     | : 16                                                                                |  |
| <b>Packaging Dir</b> | mensions                                                                            |  |
| Height (mm):         | 190                                                                                 |  |
| Width (mm):          | 420                                                                                 |  |
| Depth (mm):          | 1160                                                                                |  |
| Gross Weight (kg     | g): 16                                                                              |  |
| Packaging Da         | ta                                                                                  |  |
| Box Colour:          | Brown Cardboard Box - Printed                                                       |  |
| Box Qty:             | 1                                                                                   |  |
| Label Size:          | 100 x 50                                                                            |  |
| Label Colour:        | White Label                                                                         |  |
| Label Qty:           | 2                                                                                   |  |
| <b>Outer Box Dir</b> | mensions (If Applicable)                                                            |  |
| Height (mm):         |                                                                                     |  |
| Width (mm):          |                                                                                     |  |
| Depth (mm):          |                                                                                     |  |
| Gross Weight (kg     | g):                                                                                 |  |
| Barcode:             | 5055275812464                                                                       |  |
| <b>Product Detai</b> | ls                                                                                  |  |
| Country of Origin    | n: China                                                                            |  |
| Fitting Instruction  | n: No                                                                               |  |
| Certification: CE    | E & UKCA: No WRAS: N/A WRAS No: N/A                                                 |  |
| Product Material     | : Polymarble                                                                        |  |
| Fixing Supplied:     | No                                                                                  |  |
|                      |                                                                                     |  |
| Pans/Bidets:         | Trap Style: Not Applicable Includes Seat: Not Applicable                            |  |
| Seats:               | Seat Type: Not Applicable Material: Not Applicable                                  |  |
|                      | Function: Not Applicable Hinge Type: Not Applicable                                 |  |
|                      | Hinge Material: Not Applicable                                                      |  |
|                      | <u> </u>                                                                            |  |
| Cisterns:            | Operating Type: Not Applicable Fittings: Not Applicable                             |  |
| Cisterns:            | Operating Type: Not Applicable Fittings: Not Applicable  Lever Type: Not Applicable |  |
|                      | Level Type. Not Applicable                                                          |  |
| Basins:              | Tap Hole: One Taphole Chain Stay Hole: No                                           |  |
|                      | Template: Not Required Waste Type Reg: Slotted                                      |  |
|                      | Overflow Inc: Yes Overflow Cover: Yes                                               |  |
|                      | Inner Bowl Depth (mm): 103mm                                                        |  |
|                      | 1 ( ) 200                                                                           |  |