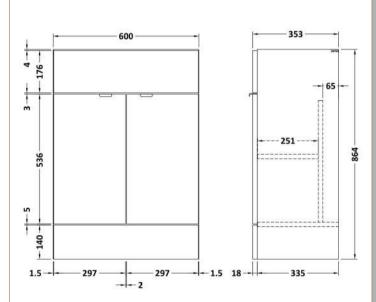

## **Packaging Details**

Barcode: 5056678453322

Sales Code: OFF3008 Description: 600 Vanity Unit Full Depth

| <b>Product Dimensions</b> |                              |
|---------------------------|------------------------------|
| Height (mm):              | 864                          |
| Width (mm):               | 600                          |
| Depth (mm):               | 355                          |
| Nett Weight (kg):         | 20.5                         |
| Packaging Dimensions      |                              |
| Height (mm):              | 375                          |
| Width (mm):               | 625                          |
| Depth (mm):               | 900                          |
| Gross Weight (kg):        | 21                           |
| Packaging Data            |                              |
| Box Colour:               | Brown Cardboard Box          |
| Box Oty:                  | 1                            |
| Label Size:               | 100 x 50                     |
| Label Colour:             | White Label                  |
| Label Oty:                | 2                            |
| Outer Box Dimensions (If  | Applicable)                  |
| Height (mm):              |                              |
| Width (mm):               |                              |
| Depth (mm):               |                              |
| Gross Weight (kg):        |                              |
| Barcode:                  | 5056678436790                |
| Product Details           |                              |
| Country of Origin:        | United Kingdom               |
| Fitting Instruction:      | No                           |
| CE & UKCA:                | N/A                          |
| FSC Certified Materials:  | Yes                          |
| Colour:                   | Bleached Cuneo Oak           |
| Construction Method:      | Cam & Wood Dowel             |
| Construction Type:        | Rigid                        |
| Cabinet Finish:           | MFC Textured Woodgrain       |
| Fascia Finish:            | MFC Textured Woodgrain       |
| Cabinet Thickness (mm):   | 18                           |
| Fascia Thickness (mm):    | 18                           |
| Drawer Included:          | No                           |
| Drawer Type:              | Not Applicable               |
| No of Shelves:            | 1                            |
| Hinge Type:               | 95 Degree Clip-On Soft Close |
| Hinge Included:           | Yes                          |
| Adjustable Legs:          | No                           |
| Fixings Included:         | Yes                          |
| Handle Style:             | Contemporary                 |
| Waste Shroud:             | No                           |
| Handle Included:          | Yes                          |
| Handle Type:              | Wrapover                     |
|                           |                              |