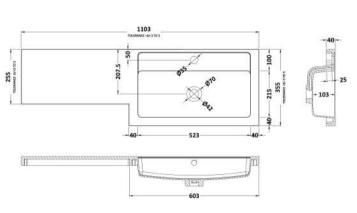

Sales Code: PMB413R Description: 1100 L Shaped Polymarble Basin Rh

| <b>Product Dime</b>  |                                                                                     |  |
|----------------------|-------------------------------------------------------------------------------------|--|
| Height (mm):         | 135                                                                                 |  |
| Width (mm):          | 1103                                                                                |  |
| Depth (mm):          | 355                                                                                 |  |
| Nett Weight (kg)     | : 16                                                                                |  |
| <b>Packaging Dir</b> | mensions                                                                            |  |
| Height (mm):         | 190                                                                                 |  |
| Width (mm):          | 420                                                                                 |  |
| Depth (mm):          | 1160                                                                                |  |
| Gross Weight (kg     | g): 16                                                                              |  |
| Packaging Da         | ta                                                                                  |  |
| Box Colour:          | Brown Cardboard Box - Printed                                                       |  |
| Box Qty:             | 1                                                                                   |  |
| Label Size:          | 100 x 50                                                                            |  |
| Label Colour:        | White Label                                                                         |  |
| Label Qty:           | 2                                                                                   |  |
| <b>Outer Box Dir</b> | mensions (If Applicable)                                                            |  |
| Height (mm):         |                                                                                     |  |
| Width (mm):          |                                                                                     |  |
| Depth (mm):          |                                                                                     |  |
| Gross Weight (kg     | g):                                                                                 |  |
| Barcode:             | 5055275812464                                                                       |  |
| <b>Product Detai</b> | ls                                                                                  |  |
| Country of Origin    | n: China                                                                            |  |
| Fitting Instruction  | n: No                                                                               |  |
| Certification: CE    | E & UKCA: No WRAS: N/A WRAS No: N/A                                                 |  |
| Product Material     | : Polymarble                                                                        |  |
| Fixing Supplied:     | No                                                                                  |  |
|                      |                                                                                     |  |
| Pans/Bidets:         | Trap Style: Not Applicable Includes Seat: Not Applicable                            |  |
| Seats:               | Seat Type: Not Applicable Material: Not Applicable                                  |  |
|                      | Function: Not Applicable Hinge Type: Not Applicable                                 |  |
|                      | Hinge Material: Not Applicable                                                      |  |
|                      | <u> </u>                                                                            |  |
| Cisterns:            | Operating Type: Not Applicable Fittings: Not Applicable                             |  |
| Cisterns:            | Operating Type: Not Applicable Fittings: Not Applicable  Lever Type: Not Applicable |  |
|                      | Level Type. Not Applicable                                                          |  |
| Basins:              | Tap Hole: One Taphole Chain Stay Hole: No                                           |  |
|                      | Template: Not Required Waste Type Reg: Slotted                                      |  |
|                      | Overflow Inc: Yes Overflow Cover: Yes                                               |  |
|                      | Inner Bowl Depth (mm): 103mm                                                        |  |
|                      | 1 ( ) 200                                                                           |  |