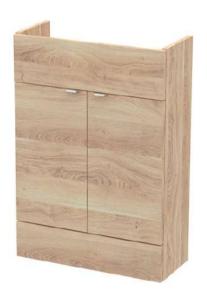

## **Packaging Details**

Barcode: 5056678453322

Sales Code: OFF3008 Description: 600 Vanity Unit Full Depth

| <b>Product Dimensions</b> |                              |
|---------------------------|------------------------------|
| Height (mm):              | 864                          |
| Width (mm):               | 600                          |
| Depth (mm):               | 355                          |
| Nett Weight (kg):         | 20.5                         |
| Packaging Dimensions      |                              |
| Height (mm):              | 375                          |
| Width (mm):               | 625                          |
| Depth (mm):               | 900                          |
| Gross Weight (kg):        | 21                           |
| Packaging Data            |                              |
| Box Colour:               | Brown Cardboard Box          |
| Box Oty:                  | 1                            |
| Label Size:               | 100 x 50                     |
| Label Colour:             | White Label                  |
| Label Oty:                | 2                            |
| Outer Box Dimensions (If  | Applicable)                  |
| Height (mm):              |                              |
| Width (mm):               |                              |
| Depth (mm):               |                              |
| Gross Weight (kg):        |                              |
| Barcode:                  | 5056678436790                |
| Product Details           |                              |
| Country of Origin:        | United Kingdom               |
| Fitting Instruction:      | No                           |
| CE & UKCA:                | N/A                          |
| FSC Certified Materials:  | Yes                          |
| Colour:                   | Bleached Cuneo Oak           |
| Construction Method:      | Cam & Wood Dowel             |
| Construction Type:        | Rigid                        |
| Cabinet Finish:           | MFC Textured Woodgrain       |
| Fascia Finish:            | MFC Textured Woodgrain       |
| Cabinet Thickness (mm):   | 18                           |
| Fascia Thickness (mm):    | 18                           |
| Drawer Included:          | No                           |
| Drawer Type:              | Not Applicable               |
| No of Shelves:            | 1                            |
| Hinge Type:               | 95 Degree Clip-On Soft Close |
| Hinge Included:           | Yes                          |
| Adjustable Legs:          | No                           |
| Fixings Included:         | Yes                          |
| Handle Style:             | Contemporary                 |
| Waste Shroud:             | No                           |
| Handle Included:          | Yes                          |
| Handle Type:              | Wrapover                     |
|                           |                              |