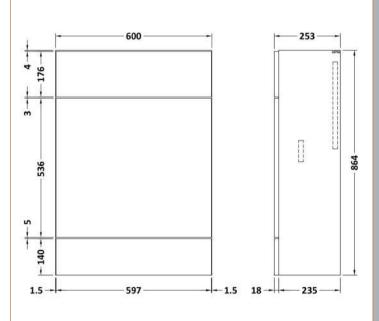

Sales Code: OFF3047 Description: 600 W.C. Unit Compact

| 864                    |
|------------------------|
| 600                    |
| 255                    |
| 14                     |
|                        |
| 290                    |
| 625                    |
| 900                    |
| 14.5                   |
|                        |
| Brown Cardboard Box    |
| 1                      |
| 100 x 50               |
| White Label            |
| 2                      |
| plicable)              |
| pacasity               |
|                        |
|                        |
|                        |
| 5056678437018          |
| 0000010101010          |
| United Kingdom         |
| No                     |
| N/A                    |
| Yes                    |
| Bleached Cuneo Oak     |
| Cam & Wood Dowel       |
| Rigid                  |
| MFC Textured Woodgrain |
| MFC Textured Woodgrain |
| 18                     |
| 18                     |
| No                     |
| Not Applicable         |
| 0                      |
| Not Applicable         |
| No                     |
| No                     |
|                        |
| Yes                    |
| Yes<br>Not Applicable  |
|                        |
| Not Applicable         |
|                        |