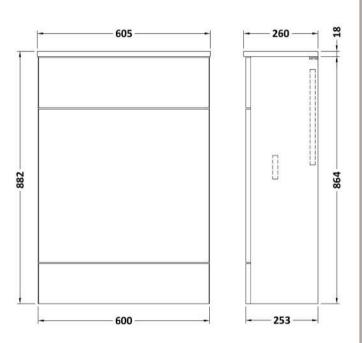

## ROXOR

Sales Code: CBI3019A Description: 600 Wc Unit (255mm Deep)

Sales Code: OFF3047 Description: 600 W.C. Unit Compact

| 864                    |
|------------------------|
| 600                    |
| 255                    |
| 14                     |
|                        |
| 290                    |
| 625                    |
| 900                    |
| 14.5                   |
|                        |
| Brown Cardboard Box    |
| 1                      |
| 100 x 50               |
| White Label            |
| 2                      |
| plicable)              |
| pacasity               |
|                        |
|                        |
|                        |
| 5056678437018          |
| 0000010101010          |
| United Kingdom         |
| No                     |
| N/A                    |
| Yes                    |
| Bleached Cuneo Oak     |
| Cam & Wood Dowel       |
| Rigid                  |
| MFC Textured Woodgrain |
| MFC Textured Woodgrain |
| 18                     |
| 18                     |
| No                     |
| Not Applicable         |
| 0                      |
| Not Applicable         |
| No                     |
| No                     |
|                        |
| Yes                    |
| Yes<br>Not Applicable  |
|                        |
| Not Applicable         |
|                        |