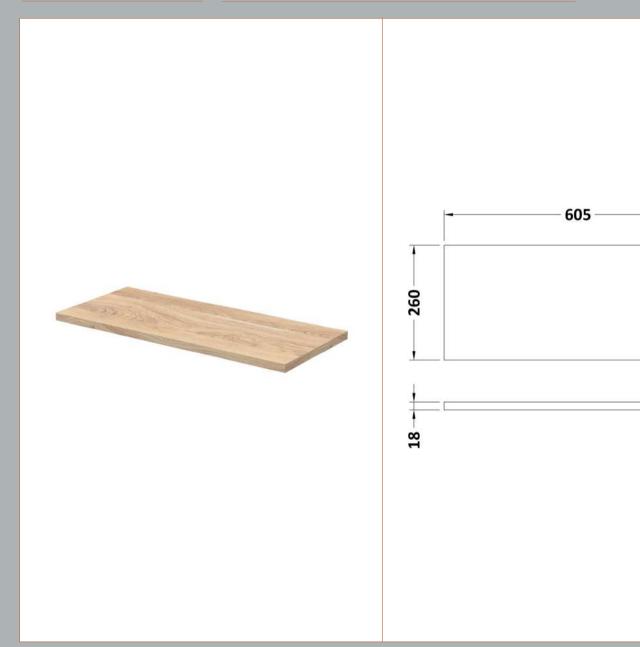

## **Packaging Details**

Barcode: 5056678453520

Sales Code: OFF3042 Description: 600 Wc Unit Top 605X260

| Product Dimensions                                                             |                                         |  |
|--------------------------------------------------------------------------------|-----------------------------------------|--|
| Height (mm):                                                                   | 18                                      |  |
| Width (mm):                                                                    | 605                                     |  |
| Depth (mm):                                                                    | 260                                     |  |
| Nett Weight (kg):                                                              | 2.5                                     |  |
| Packaging Dimensions                                                           |                                         |  |
| Height (mm):                                                                   | 25                                      |  |
| Width (mm):                                                                    | 625                                     |  |
| Depth (mm):                                                                    | 280                                     |  |
| Gross Weight (kg):                                                             | 2.5                                     |  |
| Packaging Data                                                                 |                                         |  |
| Box Colour:                                                                    | Brown Cardboard Box                     |  |
| Box Qty:                                                                       | 1                                       |  |
| Label Size:                                                                    | 50 x 100                                |  |
| Label Colour:                                                                  | White Label                             |  |
| Label Qty:                                                                     | 2                                       |  |
| Outer Box Dimensions (If A                                                     | Applicable)                             |  |
| Height (mm):                                                                   | **                                      |  |
| Width (mm):                                                                    |                                         |  |
| Depth (mm):                                                                    |                                         |  |
| Gross Weight (kg):                                                             |                                         |  |
| Barcode:                                                                       | 5056678436967                           |  |
| Product Details                                                                |                                         |  |
| Country of Origin:                                                             | United Kingdom                          |  |
| Fitting Instruction:                                                           | No                                      |  |
| CE & UKCA:                                                                     | N/A                                     |  |
| FSC Certified Materials:                                                       | Yes                                     |  |
| Colour:                                                                        | Bleached Cuneo Oak                      |  |
| Construction Method:                                                           | Not Applicable                          |  |
| Construction Type:                                                             | Flat-Pack                               |  |
| Cabinet Finish:                                                                | Not Applicable                          |  |
| Fascia Finish:                                                                 | MFC Textured Woodgrain                  |  |
| Cabinet Thickness (mm):                                                        | 18                                      |  |
| Fascia Thickness (mm):                                                         | 18                                      |  |
| Drawer Included:                                                               | Not Applicable                          |  |
| Drawer Type:                                                                   | Not Applicable                          |  |
| No of Shelves:                                                                 | Not Applicable                          |  |
|                                                                                | Not Applicable                          |  |
| Hinge Type:                                                                    | N. 1 A. 1: 11                           |  |
| Hinge Type:<br>Hinge Included:                                                 | Not Applicable                          |  |
|                                                                                | Not Applicable<br>Not Applicable        |  |
| Hinge Included:                                                                |                                         |  |
| Hinge Included:<br>Adjustable Legs:                                            | Not Applicable<br>Yes<br>Not Applicable |  |
| Hinge Included: Adjustable Legs: Fixings Included: Handle Style: Waste Shroud: | Not Applicable<br>Yes                   |  |
| Hinge Included: Adjustable Legs: Fixings Included: Handle Style:               | Not Applicable<br>Yes<br>Not Applicable |  |