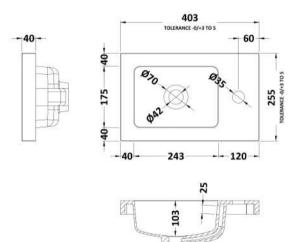

## **Packaging Details**

Barcode: 5056678453551

Sales Code: OFF3003 Description: 400 Vanity Unit Compact

| Product Dimensions         |                              |
|----------------------------|------------------------------|
| Height (mm):               | 864                          |
| Width (mm):                | 400                          |
| Depth (mm):                | 255                          |
| Nett Weight (kg):          | 12                           |
| Packaging Dimensions       |                              |
| Height (mm):               | 290                          |
| Width (mm):                | 425                          |
| Depth (mm):                | 900                          |
| Gross Weight (kg):         | 12.5                         |
| Packaging Data             |                              |
| Box Colour:                | Brown Cardboard Box          |
| Box Qty:                   | 1                            |
| Label Size:                | 100 x 50                     |
| Label Colour:              | White Label                  |
| Label Qty:                 | 2                            |
| Outer Box Dimensions (If A | pplicable)                   |
| Height (mm):               |                              |
| Width (mm):                |                              |
| Depth (mm):                |                              |
| Gross Weight (kg):         |                              |
| Barcode:                   | 5056678436745                |
| Product Details            |                              |
| Country of Origin:         | United Kingdom               |
| Fitting Instruction:       | No                           |
| CE & UKCA:                 | N/A                          |
| FSC Certified Materials:   | Yes                          |
| Colour:                    | Bleached Cuneo Oak           |
| Construction Method:       | Cam & Wood Dowel             |
| Construction Type:         | Rigid                        |
| Cabinet Finish:            | MFC Textured Woodgrain       |
| Fascia Finish:             | MFC Textured Woodgrain       |
| Cabinet Thickness (mm):    | 18                           |
| Fascia Thickness (mm):     | 18                           |
| Drawer Included:           | No                           |
| Drawer Type:               | Not Applicable               |
| No of Shelves:             | 1                            |
| Hinge Type:                | 95 Degree Clip-On Soft Close |
| Hinge Included:            | Yes                          |
| Adjustable Legs:           | No                           |
| Fixings Included:          | Yes                          |
| Handle Style:              | Contemporary                 |
| Waste Shroud:              | No                           |
| Handle Included:           | Yes                          |
| Handle Type:               | Wranover                     |