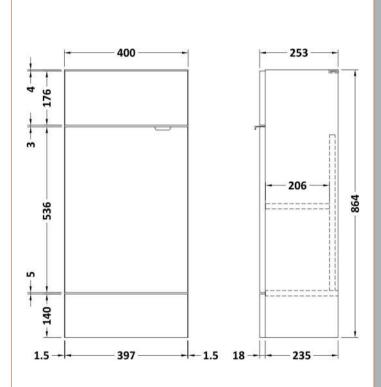

## **Packaging Details**

Barcode: 5056678453551

Sales Code: OFF3003 Description: 400 Vanity Unit Compact

| Product Dimensions         |                              |
|----------------------------|------------------------------|
| Height (mm):               | 864                          |
| Width (mm):                | 400                          |
| Depth (mm):                | 255                          |
| Nett Weight (kg):          | 12                           |
| Packaging Dimensions       |                              |
| Height (mm):               | 290                          |
| Width (mm):                | 425                          |
| Depth (mm):                | 900                          |
| Gross Weight (kg):         | 12.5                         |
| Packaging Data             |                              |
| Box Colour:                | Brown Cardboard Box          |
| Box Qty:                   | 1                            |
| Label Size:                | 100 x 50                     |
| Label Colour:              | White Label                  |
| Label Qty:                 | 2                            |
| Outer Box Dimensions (If A | pplicable)                   |
| Height (mm):               |                              |
| Width (mm):                |                              |
| Depth (mm):                |                              |
| Gross Weight (kg):         |                              |
| Barcode:                   | 5056678436745                |
| Product Details            |                              |
| Country of Origin:         | United Kingdom               |
| Fitting Instruction:       | No                           |
| CE & UKCA:                 | N/A                          |
| FSC Certified Materials:   | Yes                          |
| Colour:                    | Bleached Cuneo Oak           |
| Construction Method:       | Cam & Wood Dowel             |
| Construction Type:         | Rigid                        |
| Cabinet Finish:            | MFC Textured Woodgrain       |
| Fascia Finish:             | MFC Textured Woodgrain       |
| Cabinet Thickness (mm):    | 18                           |
| Fascia Thickness (mm):     | 18                           |
| Drawer Included:           | No                           |
| Drawer Type:               | Not Applicable               |
| No of Shelves:             | 1                            |
| Hinge Type:                | 95 Degree Clip-On Soft Close |
| Hinge Included:            | Yes                          |
| Adjustable Legs:           | No                           |
| Fixings Included:          | Yes                          |
| Handle Style:              | Contemporary                 |
| Waste Shroud:              | No                           |
| Handle Included:           | Yes                          |
| Handle Type:               | Wranover                     |