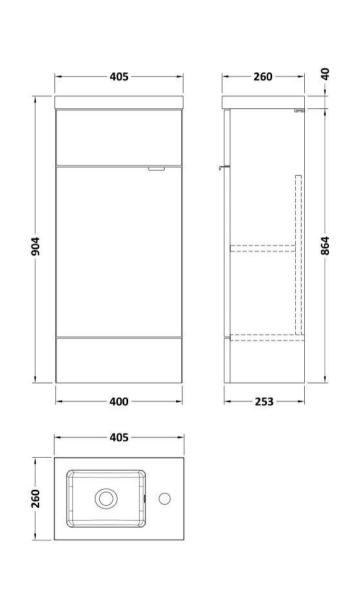

## **Packaging Details**

Barcode: 5056678453551

Sales Code: OFF3003 Description: 400 Vanity Unit Compact

| Product Dimensions         |                              |
|----------------------------|------------------------------|
| Height (mm):               | 864                          |
| Width (mm):                | 400                          |
| Depth (mm):                | 255                          |
| Nett Weight (kg):          | 12                           |
| Packaging Dimensions       |                              |
| Height (mm):               | 290                          |
| Width (mm):                | 425                          |
| Depth (mm):                | 900                          |
| Gross Weight (kg):         | 12.5                         |
| Packaging Data             |                              |
| Box Colour:                | Brown Cardboard Box          |
| Box Qty:                   | 1                            |
| Label Size:                | 100 x 50                     |
| Label Colour:              | White Label                  |
| Label Qty:                 | 2                            |
| Outer Box Dimensions (If A | pplicable)                   |
| Height (mm):               |                              |
| Width (mm):                |                              |
| Depth (mm):                |                              |
| Gross Weight (kg):         |                              |
| Barcode:                   | 5056678436745                |
| Product Details            |                              |
| Country of Origin:         | United Kingdom               |
| Fitting Instruction:       | No                           |
| CE & UKCA:                 | N/A                          |
| FSC Certified Materials:   | Yes                          |
| Colour:                    | Bleached Cuneo Oak           |
| Construction Method:       | Cam & Wood Dowel             |
| Construction Type:         | Rigid                        |
| Cabinet Finish:            | MFC Textured Woodgrain       |
| Fascia Finish:             | MFC Textured Woodgrain       |
| Cabinet Thickness (mm):    | 18                           |
| Fascia Thickness (mm):     | 18                           |
| Drawer Included:           | No                           |
| Drawer Type:               | Not Applicable               |
| No of Shelves:             | 1                            |
| Hinge Type:                | 95 Degree Clip-On Soft Close |
| Hinge Included:            | Yes                          |
| Adjustable Legs:           | No                           |
| Fixings Included:          | Yes                          |
| Handle Style:              | Contemporary                 |
| Waste Shroud:              | No                           |
| Handle Included:           | Yes                          |
| Handle Type:               | Wranover                     |