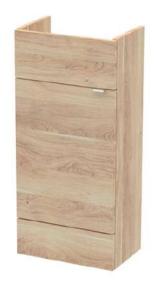

## ROXOR

Sales Code: CBI3021 Description: 400mm Compact Vanity Unit & Basin





## **Packaging Details**

Barcode: 5056678453551

Sales Code: OFF3003 Description: 400 Vanity Unit Compact





| Product Dimensions         |                              |
|----------------------------|------------------------------|
| Height (mm):               | 864                          |
| Width (mm):                | 400                          |
| Depth (mm):                | 255                          |
| Nett Weight (kg):          | 12                           |
| Packaging Dimensions       |                              |
| Height (mm):               | 290                          |
| Width (mm):                | 425                          |
| Depth (mm):                | 900                          |
| Gross Weight (kg):         | 12.5                         |
| Packaging Data             |                              |
| Box Colour:                | Brown Cardboard Box