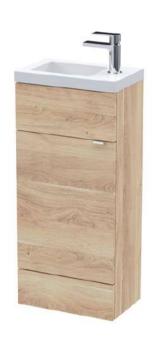

## ROXOR

Sales Code: CBI3021 Description: 400mm Compact Vanity Unit & Basin





## **Packaging Details**

Barcode: 5056678453551

Sales Code: OFF3003 Description: 400 Vanity Unit Compact





| Product Dimensions         |                              |
|----------------------------|------------------------------|
| Height (mm):               | 864                          |
| Width (mm):                | 400                          |
| Depth (mm):                | 255                          |
| Nett Weight (kg):          | 12                           |
| Packaging Dimensions       |                              |
| Height (mm):               | 290                          |
| Width (mm):                | 425                          |
| Depth (mm):                | 900                          |
| Gross Weight (kg):         | 12.5                         |
|