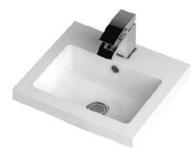

## TECHNICAL DATA SHEET

ROXOR

Sales Code: CBI3023

**Description:** 400mm Fd Vanity Unit & Basin

ROXOR

Sales Code: PMB311

**Description:** 400 Rear Tap Basin 1Th

| Product Dime        | isions                                                   |  |
|---------------------|----------------------------------------------------------|--|
| Height (mm):        | 355                                                      |  |
| Width (mm):         | 403                                                      |  |
| Depth (mm):         | 135                                                      |  |
| Nett Weight (kg):   | 6.01                                                     |  |
| Packaging Din       | nensions                                                 |  |
| Height (mm):        | 550                                                      |  |
| Width (mm):         | 450                                                      |  |
| Depth (mm):         | 420                                                      |  |
| Gross Weight (kg    | ): 6.01                                                  |  |
| Packaging Dat       | a                                                        |  |
| Box Colour:         | Brown Cardboard Box - Printed                            |  |
| Box Qty:            | 1                                                        |  |
| Label Size:         | 100 x 50                                                 |  |
| Label Colour:       | White Label                                              |  |
| Label Qty:          | 2                                                        |  |
| Outer Box Din       | nensions (If Applicable)                                 |  |
| Height (mm):        |                                                          |  |
| Width (mm):         |                                                          |  |
| Depth (mm):         |                                                          |  |
| Gross Weight (kg    | ):                                                       |  |
| Barcode:            | 5055369071968                                            |  |
| Product Detail      | S                                                        |  |
| Country of Origir   | u: China                                                 |  |
| Fitting Instruction | n: No                                                    |  |
| Certification: CE   | & UKCA: Yes WRAS: N/A WRAS No: N/A                       |  |
| Product Material:   | Polymarble                                               |  |
| Fixing Supplied:    | No                                                       |  |
| 0 11                |                                                          |  |
| Pans/Bidets:        | Trap Style: Not Applicable Includes Seat: Not Applicable |  |
| 0 4                 |                                                          |  |
| Seats:              | Seat Type: Not Applicable Material: Not Applicable       |  |
|                     | Function: Not Applicable Hinge Type: Not Applicable      |  |
|                     | Hinge Material: Not Applicable                           |  |
| Cisterns:           | Operating Type: Not Applicable Fittings: Not Applicable  |  |
| Cisterns.           | Lever Type: Not Applicable                               |  |
|                     |                                                          |  |
| Basins:             | Tap Hole: One Taphole Chain Stay Hole: No                |  |
|                     | Template: Not Required Waste Type Req: Slotted           |  |
|                     | Overflow Inc: Yes Overflow Cover: Yes                    |  |
|                     | Inner Bowl Depth (mm): 103mm                             |  |