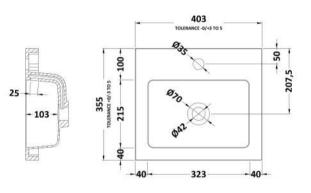

ROXOR

Sales Code: PMB311

**Description:** 400 Rear Tap Basin 1Th

| Product Dime        | isions                                                   |  |
|---------------------|----------------------------------------------------------|--|
| Height (mm):        | 355                                                      |  |
| Width (mm):         | 403                                                      |  |
| Depth (mm):         | 135                                                      |  |
| Nett Weight (kg):   | 6.01                                                     |  |
| Packaging Din       | nensions                                                 |  |
| Height (mm):        | 550                                                      |  |
| Width (mm):         | 450                                                      |  |
| Depth (mm):         | 420                                                      |  |
| Gross Weight (kg    | ): 6.01                                                  |  |
| Packaging Dat       | a                                                        |  |
| Box Colour:         | Brown Cardboard Box - Printed                            |  |
| Box Qty:            | 1                                                        |  |
| Label Size:         | 100 x 50                                                 |  |
| Label Colour:       | White Label                                              |  |
| Label Qty:          | 2                                                        |  |
| Outer Box Din       | nensions (If Applicable)                                 |  |
| Height (mm):        |                                                          |  |
| Width (mm):         |                                                          |  |
| Depth (mm):         |                                                          |  |
| Gross Weight (kg    | ):                                                       |  |
| Barcode:            | 5055369071968                                            |  |
| Product Detail      | S                                                        |  |
| Country of Origir   | u: China                                                 |  |
| Fitting Instruction | n: No                                                    |  |
| Certification: CE   | & UKCA: Yes WRAS: N/A WRAS No: N/A                       |  |
| Product Material:   | Polymarble                                               |  |
| Fixing Supplied:    | No                                                       |  |
| 0 11                |                                                          |  |
| Pans/Bidets:        | Trap Style: Not Applicable Includes Seat: Not Applicable |  |
| 0 4                 |                                                          |  |
| Seats:              | Seat Type: Not Applicable Material: Not Applicable       |  |
|                     | Function: Not Applicable Hinge Type: Not Applicable      |  |
|                     | Hinge Material: Not Applicable                           |  |
| Cisterns:           | Operating Type: Not Applicable Fittings: Not Applicable  |  |
| Cisterns.           | Lever Type: Not Applicable                               |  |
|                     |                                                          |  |
| Basins:             | Tap Hole: One Taphole Chain Stay Hole: No                |  |
|                     | Template: Not Required Waste Type Req: Slotted           |  |
|                     | Overflow Inc: Yes Overflow Cover: Yes                    |  |
|                     | Inner Bowl Depth (mm): 103mm                             |  |