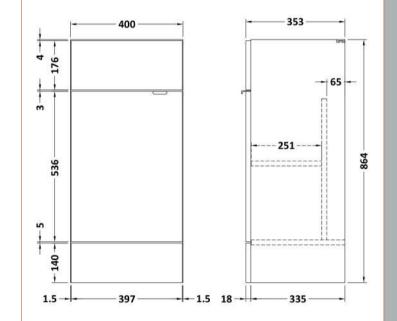

## TECHNICAL DATA SHEET

ROXOR

Sales Code: OFF3004

| Product Dimensions         |                              |
|----------------------------|------------------------------|
| Height (mm):               | 864                          |
| Width (mm):                | 400                          |
| Depth (mm):                | 355                          |
| Nett Weight (kg):          | 15.5                         |
| Packaging Dimensions       |                              |
| Height (mm):               | 375                          |
| Width (mm):                | 425                          |
| Depth (mm):                | 900                          |
| Gross Weight (kg):         | 16                           |
| Packaging Data             |                              |
| Box Colour:                | Brown Cardboard Box          |
| Box Qty:                   | 1                            |
| Label Size:                | 100 x 50                     |
| Label Colour:              | White Label                  |
| Label Qty:                 | 2                            |
| Outer Box Dimensions (If A | Applicable)                  |
| Height (mm):               | ** /                         |
| Width (mm):                |                              |
| Depth (mm):                |                              |
| Gross Weight (kg):         |                              |
| Barcode:                   | 5056678436752                |
| Product Details            |                              |
| Country of Origin:         | United Kingdom               |
| Fitting Instruction:       | No                           |
| CE & UKCA:                 | N/A                          |
| FSC Certified Materials:   | Yes                          |
| Colour:                    | Bleached Cuneo Oak           |
| Construction Method:       | Cam & Wood Dowel             |
| Construction Type:         | Rigid                        |
| Cabinet Finish:            | MFC Textured Woodgrain       |
| Fascia Finish:             | MFC Textured Woodgrain       |
| Cabinet Thickness (mm):    | 18                           |
| Fascia Thickness (mm):     | 18                           |
| Drawer Included:           | No                           |
| Drawer Type:               | Not Applicable               |
| No of Shelves:             | 1                            |
| Hinge Type:                | 95 Degree Clip-On Soft Close |
| Hinge Included:            | Yes                          |
| Adjustable Legs:           | No                           |
| Fixings Included:          | Yes                          |
| Handle Style:              | Contemporary                 |
| Waste Shroud:              | No                           |
| Handle Included:           | Yes                          |
|                            |                              |