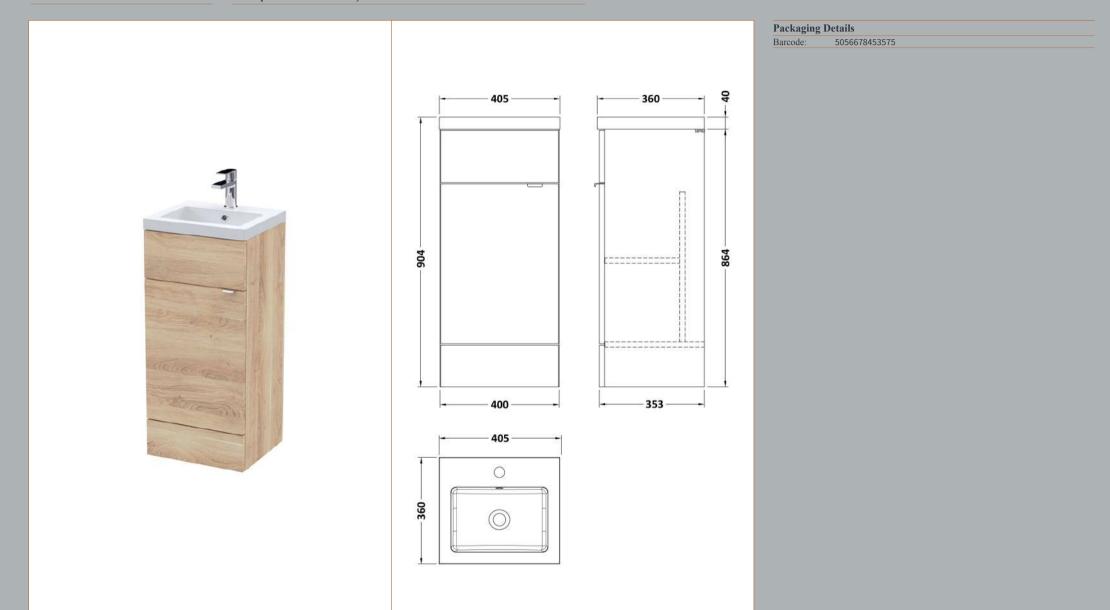

## TECHNICAL DATA SHEET

ROXOR

Sales Code: CBI3023

**Description:** 400mm Fd Vanity Unit & Basin

## TECHNICAL DATA SHEET

ROXOR

Sales Code: OFF3004

| Product Dimensions         |                              |
|----------------------------|------------------------------|
| Height (mm):               | 864                          |
| Width (mm):                | 400                          |
| Depth (mm):                | 355                          |
| Nett Weight (kg):          | 15.5                         |
| Packaging Dimensions       |                              |
| Height (mm):               | 375                          |
| Width (mm):                | 425                          |
| Depth (mm):                | 900                          |
| Gross Weight (kg):         | 16                           |
| Packaging Data             |                              |
| Box Colour:                | Brown Cardboard Box          |
| Box Qty:                   | 1                            |
| Label Size:                | 100 x 50                     |
| Label Colour:              | White Label                  |
| Label Qty:                 | 2                            |
| Outer Box Dimensions (If A | Applicable)                  |
| Height (mm):               | ** /                         |
| Width (mm):                |                              |
| Depth (mm):                |                              |
| Gross Weight (kg):         |                              |
| Barcode:                   | 5056678436752                |
| Product Details            |                              |
| Country of Origin:         | United Kingdom               |
| Fitting Instruction:       | No                           |
| CE & UKCA:                 | N/A                          |
| FSC Certified Materials:   | Yes                          |
| Colour:                    | Bleached Cuneo Oak           |
| Construction Method:       | Cam & Wood Dowel             |
| Construction Type:         | Rigid                        |
| Cabinet Finish:            | MFC Textured Woodgrain       |
| Fascia Finish:             | MFC Textured Woodgrain       |
| Cabinet Thickness (mm):    | 18                           |
| Fascia Thickness (mm):     | 18                           |
| Drawer Included:           | No                           |
| Drawer Type:               | Not Applicable               |
| No of Shelves:             | 1                            |
| Hinge Type:                | 95 Degree Clip-On Soft Close |
| Hinge Included:            | Yes                          |
| Adjustable Legs:           | No                           |
| Fixings Included:          | Yes                          |
| Handle Style:              | Contemporary                 |
| Waste Shroud:              | No                           |
| Handle Included:           | Yes                          |
|                            |                              |

ROXOR

Sales Code: PMB311

**Description:** 400 Rear Tap Basin 1Th

| Product Dime        | isions                                                   |  |
|---------------------|----------------------------------------------------------|--|
| Height (mm):        | 355                                                      |  |
| Width (mm):         | 403                                                      |  |
| Depth (mm):         | 135                                                      |  |
| Nett Weight (kg):   | 6.01                                                     |  |
| Packaging Din       | nensions                                                 |  |
| Height (mm):        | 550                                                      |  |
| Width (mm):         | 450                                                      |  |
| Depth (mm):         | 420                                                      |  |
| Gross Weight (kg    | ): 6.01                                                  |  |
| Packaging Dat       | a                                                        |  |
| Box Colour:         | Brown Cardboard Box - Printed                            |  |
| Box Qty:            | 1                                                        |  |
| Label Size:         | 100 x 50                                                 |  |
| Label Colour:       | White Label                                              |  |
| Label Qty:          | 2                                                        |  |
| Outer Box Din       | nensions (If Applicable)                                 |  |
| Height (mm):        |                                                          |  |
| Width (mm):         |                                                          |  |
| Depth (mm):         |                                                          |  |
| Gross Weight (kg    | ):                                                       |  |
| Barcode:            | 5055369071968                                            |  |
| Product Detail      | S                                                        |  |
| Country of Origir   | u: China                                                 |  |
| Fitting Instruction | n: No                                                    |  |
| Certification: CE   | & UKCA: Yes WRAS: N/A WRAS No: N/A                       |  |
| Product Material:   | Polymarble                                               |  |
| Fixing Supplied:    | No                                                       |  |
| 0 11                |                                                          |  |
| Pans/Bidets:        | Trap Style: Not Applicable Includes Seat: Not Applicable |  |
| 0 4                 |                                                          |  |
| Seats:              | Seat Type: Not Applicable Material: Not Applicable       |  |
|                     | Function: Not Applicable Hinge Type: Not Applicable      |  |
|                     | Hinge Material: Not Applicable                           |  |
| Cisterns:           | Operating Type: Not Applicable Fittings: Not Applicable  |  |
| Cisterns.           | Lever Type: Not Applicable                               |  |
|                     |                                                          |  |
| Basins:             | Tap Hole: One Taphole Chain Stay Hole: No                |  |
|                     | Template: Not Required Waste Type Req: Slotted           |  |
|                     | Overflow Inc: Yes Overflow Cover: Yes                    |  |
|                     | Inner Bowl Depth (mm): 103mm                             |  |