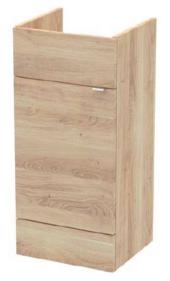

## TECHNICAL DATA SHEET

ROXOR

Sales Code: CBI3023

**Description:** 400mm Fd Vanity Unit & Basin