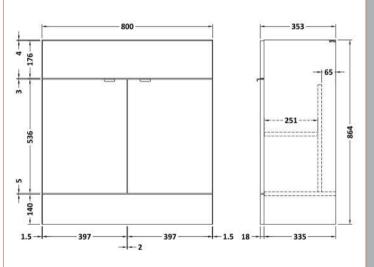

## **Packaging Details**

Barcode: 5056678453636

Sales Code: OFF3009 **Description:** 800 Vanity Unit Full Depth

| <b>Product Dimensions</b>     |                              |
|-------------------------------|------------------------------|
| Height (mm):                  | 864                          |
| Width (mm):                   | 800                          |
| Depth (mm):                   | 355                          |
| Nett Weight (kg):             | 24.5                         |
| Packaging Dimensions          |                              |
| Height (mm):                  | 375                          |
| Width (mm):                   | 825                          |
| Depth (mm):                   | 900                          |
| Gross Weight (kg):            | 25                           |
| Packaging Data                |                              |
| Box Colour:                   | Brown Cardboard Box          |
| Box Qty:                      | 1                            |
| Label Size:                   | 100 x 50                     |
| Label Colour:                 | White Label                  |
| Label Oty:                    | 2                            |
| Outer Box Dimensions (If Appl | licable)                     |
| Height (mm):                  |                              |
| Width (mm):                   |                              |
| Depth (mm):                   |                              |
| Gross Weight (kg):            |                              |
| Barcode:                      | 5056678436806                |
| Product Details               |                              |
| Country of Origin:            | United Kingdom               |
| Fitting Instruction:          | No                           |
| CE & UKCA:                    | N/A                          |
| FSC Certified Materials:      | Yes                          |
| Colour:                       | Bleached Cuneo Oak           |
| Construction Method:          | Cam & Wood Dowel             |
| Construction Type:            | Rigid                        |
| Cabinet Finish:               | MFC Textured Woodgrain       |
| Fascia Finish:                | MFC Textured Woodgrain       |
| Cabinet Thickness (mm):       | 18                           |
| Fascia Thickness (mm):        | 18                           |
| Drawer Included:              | No                           |
| Drawer Type:                  | Not Applicable               |
| No of Shelves:                | 1                            |
| Hinge Type:                   | 95 Degree Clip-On Soft Close |
| Hinge Included:               | Yes                          |
| Adjustable Legs:              | No                           |
| Fixings Included:             | Yes                          |
| Handle Style:                 | Contemporary                 |
| Waste Shroud:                 | No                           |
| Handle Included:              | Yes                          |
| Handle Type:                  | Wrapover                     |
|                               |                              |