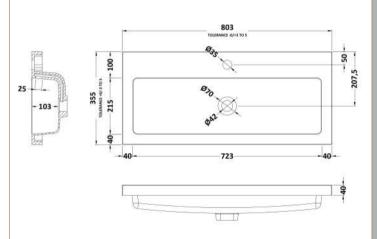

Handle Type:

Sales Code: PMB315 Description: 800 Rear Tap Basin 1Th

| D I (D)                                                        | •                                                        |
|----------------------------------------------------------------|----------------------------------------------------------|
| <b>Product Dime</b>                                            |                                                          |
| Height (mm):                                                   | 355                                                      |
| Width (mm):                                                    | 803                                                      |
| Depth (mm):                                                    | 135                                                      |
| Nett Weight (kg)                                               |                                                          |
| Packaging Dir                                                  | mensions                                                 |
| Height (mm):                                                   | 200                                                      |
| Width (mm):                                                    | 420                                                      |
| Depth (mm):                                                    | 855                                                      |
| Gross Weight (kg                                               |                                                          |
| Packaging Da                                                   | ta                                                       |
| Box Colour:                                                    | Brown Cardboard Box - Printed                            |
| Box Qty:                                                       | 1                                                        |
| Label Size:                                                    | 100 x 50                                                 |
| Label Colour:                                                  | White Label                                              |
| Label Qty:                                                     | 2                                                        |
| <b>Outer Box Dir</b>                                           | mensions (If Applicable)                                 |
| Height (mm):                                                   |                                                          |
| Width (mm):                                                    |                                                          |
| Depth (mm):                                                    |                                                          |
| Gross Weight (kg                                               | g):                                                      |
| Barcode:                                                       | 5055275828113                                            |
| <b>Product Detai</b>                                           | ils                                                      |
| Country of Origin                                              | n: China                                                 |
| Fitting Instructio                                             | n: No                                                    |
| Certification: CI                                              | E & UKCA: No WRAS: N/A WRAS No: N/A                      |
| Product Material                                               | : Polymarble                                             |
| Fixing Supplied:                                               | No                                                       |
| I ming pappinea.                                               |                                                          |
| Pans/Bidets:                                                   | Trap Style: Not Applicable Includes Seat: Not Applicable |
| Seats:                                                         | Seat Type: Not Applicable Material: Not Applicable       |
| Scats.                                                         | Function: Not Applicable Hinge Type: Not Applicable      |
|                                                                | Hinge Material: Not Applicable                           |
|                                                                | Timge Material. Not Applicable                           |
|                                                                |                                                          |
| Cisterns: Operating Type: Not Applicable Fittings: Not Applica |                                                          |
|                                                                | Lever Type: Not Applicable                               |
| Basins:                                                        | Tap Hole: One Taphole Chain Stay Hole: No                |
|                                                                | Template: Not Required Waste Type Req: Slotted           |
|                                                                | Overflow Inc: Yes Overflow Cover: Yes                    |
|                                                                | Inner Bowl Depth (mm): 103mm                             |