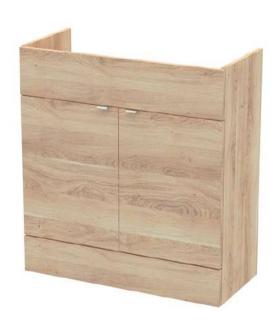

## **Packaging Details**

Barcode: 5056678453636

Sales Code: OFF3009 **Description:** 800 Vanity Unit Full Depth

| <b>Product Dimensions</b>     |                              |
|-------------------------------|------------------------------|
| Height (mm):                  | 864                          |
| Width (mm):                   | 800                          |
| Depth (mm):                   | 355                          |
| Nett Weight (kg):             | 24.5                         |
| Packaging Dimensions          |                              |
| Height (mm):                  | 375                          |
| Width (mm):                   | 825                          |
| Depth (mm):                   | 900                          |
| Gross Weight (kg):            | 25                           |
| Packaging Data                |                              |
| Box Colour:                   | Brown Cardboard Box          |
| Box Qty:                      | 1                            |
| Label Size:                   | 100 x 50                     |
| Label Colour:                 | White Label                  |
| Label Oty:                    | 2                            |
| Outer Box Dimensions (If Appl | licable)                     |
| Height (mm):                  |                              |
| Width (mm):                   |                              |
| Depth (mm):                   |                              |
| Gross Weight (kg):            |                              |
| Barcode:                      | 5056678436806                |
| Product Details               |                              |
| Country of Origin:            | United Kingdom               |
| Fitting Instruction:          | No                           |
| CE & UKCA:                    | N/A                          |
| FSC Certified Materials:      | Yes                          |
| Colour:                       | Bleached Cuneo Oak           |
| Construction Method:          | Cam & Wood Dowel             |
| Construction Type:            | Rigid                        |
| Cabinet Finish:               | MFC Textured Woodgrain       |
| Fascia Finish:                | MFC Textured Woodgrain       |
| Cabinet Thickness (mm):       | 18                           |
| Fascia Thickness (mm):        | 18                           |
| Drawer Included:              | No                           |
| Drawer Type:                  | Not Applicable               |
| No of Shelves:                | 1                            |
| Hinge Type:                   | 95 Degree Clip-On Soft Close |
| Hinge Included:               | Yes                          |
| Adjustable Legs:              | No                           |
| Fixings Included:             | Yes                          |
| Handle Style:                 | Contemporary                 |
| Waste Shroud:                 | No                           |
| Handle Included:              | Yes                          |
| Handle Type:                  | Wrapover                     |
|                               |                              |