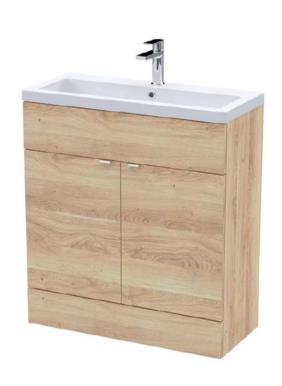

## TECHNICAL DATA SHEET

## ROXOR

Sales Code: CBI3028 Description: 800mm Fd Vanity Unit & Basin





## **Packaging Details**

Barcode: 5056678453636

Sales Code: OFF3009 **Description:** 800 Vanity Unit Full Depth





| <b>Product Dimensions</b>     |                              |
|-------------------------------|------------------------------|
| Height (mm):                  | 864                          |
| Width (mm):                   | 800                          |
| Depth (mm):                   | 355                          |
| Nett Weight (kg):             | 24.5                         |
| Packaging Dimensions          |                              |
| Height (mm):                  | 375                          |
| Width (mm):                   | 825                          |
| Depth (mm):                   | 900                          |
| Gross Weight (kg):