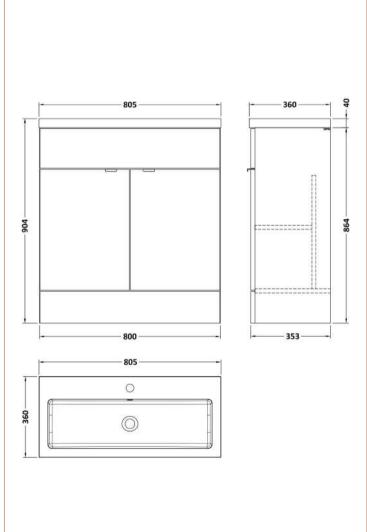

## **Packaging Details**

Barcode: 5056678453636

Sales Code: OFF3009 **Description:** 800 Vanity Unit Full Depth

| <b>Product Dimensions</b>     |                              |
|-------------------------------|------------------------------|
| Height (mm):                  | 864                          |
| Width (mm):                   | 800                          |
| Depth (mm):                   | 355                          |
| Nett Weight (kg):             | 24.5                         |
| Packaging Dimensions          |                              |
| Height (mm):                  | 375                          |
| Width (mm):                   | 825                          |
| Depth (mm):                   | 900                          |
| Gross Weight (kg):            | 25                           |
| Packaging Data                |                              |
| Box Colour:                   | Brown Cardboard Box          |
| Box Qty:                      | 1                            |
| Label Size:                   | 100 x 50                     |
| Label Colour:                 | White Label                  |
| Label Oty:                    | 2                            |
| Outer Box Dimensions (If Appl | licable)                     |
| Height (mm):                  |                              |
| Width (mm):                   |                              |
| Depth (mm):                   |                              |
| Gross Weight (kg):            |                              |
| Barcode:                      | 5056678436806                |
| Product Details               |                              |
| Country of Origin:            | United Kingdom               |
| Fitting Instruction:          | No                           |
| CE & UKCA:                    | N/A                          |
| FSC Certified Materials:      | Yes                          |
| Colour:                       | Bleached Cuneo Oak           |
| Construction Method:          | Cam & Wood Dowel             |
| Construction Type:            | Rigid                        |
| Cabinet Finish:               | MFC Textured Woodgrain       |
| Fascia Finish:                | MFC Textured Woodgrain       |
| Cabinet Thickness (mm):       | 18                           |
| Fascia Thickness (mm):        | 18                           |
| Drawer Included:              | No                           |
| Drawer Type:                  | Not Applicable               |
| No of Shelves:                | 1                            |
| Hinge Type:                   | 95 Degree Clip-On Soft Close |
| Hinge Included:               | Yes                          |
| Adjustable Legs:              | No                           |
| Fixings Included:             | Yes                          |
| Handle Style:                 | Contemporary                 |
| Waste Shroud:                 | No                           |
| Handle Included:              | Yes                          |
| Handle Type:                  | Wrapover                     |
|                               |                              |