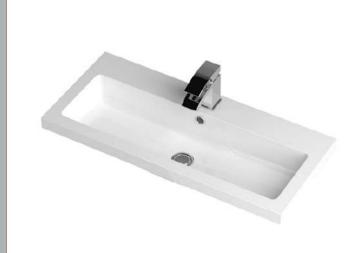

Handle Type:

Sales Code: PMB315 Description: 800 Rear Tap Basin 1Th

| D I (D)                                                        | •                                                        |
|----------------------------------------------------------------|----------------------------------------------------------|
| <b>Product Dime</b>                                            |                                                          |
| Height (mm):                                                   | 355                                                      |
| Width (mm):                                                    | 803                                                      |
| Depth (mm):                                                    | 135                                                      |
| Nett Weight (kg)                                               |                                                          |
| Packaging Dir                                                  | mensions                                                 |
| Height (mm):                                                   | 200                                                      |
| Width (mm):                                                    | 420                                                      |
| Depth (mm):                                                    | 855                                                      |
| Gross Weight (kg                                               |                                                          |
| Packaging Da                                                   | ta                                                       |
| Box Colour:                                                    | Brown Cardboard Box - Printed                            |
| Box Qty:                                                       | 1                                                        |
| Label Size:                                                    | 100 x 50                                                 |
| Label Colour:                                                  | White Label                                              |
| Label Qty:                                                     | 2                                                        |
| <b>Outer Box Dir</b>                                           | mensions (If Applicable)                                 |
| Height (mm):                                                   |                                                          |
| Width (mm):                                                    |                                                          |
| Depth (mm):                                                    |                                                          |
| Gross Weight (kg                                               | g):                                                      |
| Barcode:                                                       | 5055275828113                                            |
| <b>Product Detai</b>                                           | ils                                                      |
| Country of Origin                                              | n: China                                                 |
| Fitting Instructio                                             | n: No                                                    |
| Certification: CI                                              | E & UKCA: No WRAS: N/A WRAS No: N/A                      |
| Product Material                                               | : Polymarble                                             |
| Fixing Supplied:                                               | No                                                       |
| I ming pappinea.                                               |                                                          |
| Pans/Bidets:                                                   | Trap Style: Not Applicable Includes Seat: Not Applicable |
| Seats:                                                         | Seat Type: Not Applicable Material: Not Applicable       |
| Scats.                                                         | Function: Not Applicable Hinge Type: Not Applicable      |
|                                                                | Hinge Material: Not Applicable                           |
|                                                                | Timge Material. Not Applicable                           |
|                                                                |                                                          |
| Cisterns: Operating Type: Not Applicable Fittings: Not Applica |                                                          |
|                                                                | Lever Type: Not Applicable                               |
| Basins:                                                        | Tap Hole: One Taphole Chain Stay Hole: No                |
|                                                                | Template: Not Required Waste Type Req: Slotted           |
|                                                                | Overflow Inc: Yes Overflow Cover: Yes                    |
|                                                                | Inner Bowl Depth (mm): 103mm                             |