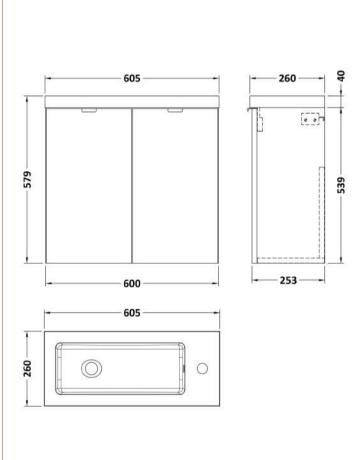

## ROXOR

Sales Code: CBI3029 Description: 600 2-Door Wall Hung Unit & Basin

Sales Code: PMB303 Description: 600 Side Tap Basin 1Th (602.5X255x40)

| Product Dime                                                                    | nsions                                              |                                      |
|---------------------------------------------------------------------------------|-----------------------------------------------------|--------------------------------------|
| Height (mm):                                                                    | 25                                                  | 55                                   |
| Width (mm):                                                                     | 60                                                  |                                      |
| Depth (mm):                                                                     | 13                                                  |                                      |
| Nett Weight (kg)                                                                |                                                     |                                      |
| Packaging Dir                                                                   |                                                     |                                      |
| Height (mm):                                                                    | 30                                                  | <br>)5                               |
| Width (mm):                                                                     | 20                                                  | <del>*</del>                         |
| Depth (mm):                                                                     | 65                                                  | 55                                   |
| Gross Weight (kg                                                                | g): 9                                               |                                      |
| Packaging Da                                                                    | ta                                                  |                                      |
| Box Colour:                                                                     | Br                                                  | rown Cardboard Box - Printed         |
| Box Oty:                                                                        | 1                                                   |                                      |
| Label Size:                                                                     | 10                                                  | 00 x 50                              |
| Label Colour:                                                                   | W                                                   | hite Label                           |
| Label Qty:                                                                      | 2                                                   |                                      |
| Outer Box Dir                                                                   | mensions (If Applica                                | able)                                |
| Height (mm):                                                                    |                                                     |                                      |
| Width (mm):                                                                     |                                                     |                                      |
| Depth (mm):                                                                     |                                                     |                                      |
| Gross Weight (kg                                                                | g):                                                 |                                      |
| Barcode:                                                                        | 50                                                  | 055369063048                         |
| <b>Product Detai</b>                                                            | ls                                                  |                                      |
| Country of Origin                                                               | n: Ch                                               | nina                                 |
| Fitting Instructio                                                              | n: No                                               | 0                                    |
| Certification: CI                                                               | E & UKCA: Yes WI                                    | RAS: N/A WRAS No: N/A                |
| Product Material                                                                | : Po                                                | olymarble                            |
| Fixing Supplied:                                                                | No                                                  | 0                                    |
|                                                                                 |                                                     |                                      |
| Pans/Bidets:                                                                    | Trap Style: Not Appli                               | icable Includes Seat: Not Applicable |
| Seats:                                                                          | Seat Type: Not Applic                               | cable Material: Not Applicable       |
| Scats.                                                                          | Function: Not Applicable Hinge Type: Not Applicable |                                      |
|                                                                                 | Hinge Material: Not Applicable                      |                                      |
|                                                                                 | Timbe material MOCA                                 | трисави                              |
| <u>C. 1</u>                                                                     | Outside Town Net                                    | Applicable Eithern Not Applicable    |
| Cisterns: Operating Type: Not Applicable Fittings: N Lever Type: Not Applicable |                                                     |                                      |
|                                                                                 | Lever Type: Not Appl                                | licable                              |
| Basins:                                                                         | Tap Hole: One Tapho                                 | ole Chain Stay Hole: No              |
|                                                                                 | Template: Not Requir                                | red Waste Type Req: Slotted          |
|                                                                                 | Overflow Inc: Yes                                   | Overflow Cover: Yes                  |
|                                                                                 | Inner Bowl Depth (mn                                | n): 103mm                            |
|                                                                                 |                                                     |                                      |