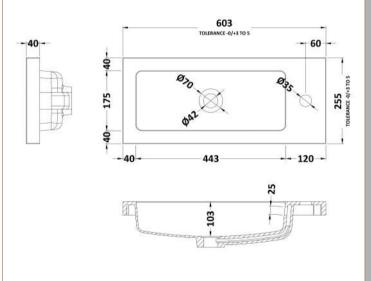

Sales Code: PMB303 Description: 600 Side Tap Basin 1Th (602.5X255x40)

| Product Dime                                                                    | nsions                                              |                                      |
|---------------------------------------------------------------------------------|-----------------------------------------------------|--------------------------------------|
| Height (mm):                                                                    | 25                                                  | 55                                   |
| Width (mm):                                                                     | 60                                                  |                                      |
| Depth (mm):                                                                     | 13                                                  |                                      |
| Nett Weight (kg)                                                                |                                                     |                                      |
| Packaging Dir                                                                   |                                                     |                                      |
| Height (mm):                                                                    | 30                                                  | <br>)5                               |
| Width (mm):                                                                     | 20                                                  | <del>*</del>                         |
| Depth (mm):                                                                     | 65                                                  | 55                                   |
| Gross Weight (kg                                                                | g): 9                                               |                                      |
| Packaging Da                                                                    | ta                                                  |                                      |
| Box Colour:                                                                     | Br                                                  | rown Cardboard Box - Printed         |
| Box Oty:                                                                        | 1                                                   |                                      |
| Label Size:                                                                     | 10                                                  | 00 x 50                              |
| Label Colour:                                                                   | W                                                   | hite Label                           |
| Label Qty:                                                                      | 2                                                   |                                      |
| Outer Box Dir                                                                   | mensions (If Applica                                | able)                                |
| Height (mm):                                                                    |                                                     |                                      |
| Width (mm):                                                                     |                                                     |                                      |
| Depth (mm):                                                                     |                                                     |                                      |
| Gross Weight (kg                                                                | g):                                                 |                                      |
| Barcode:                                                                        | 50                                                  | 055369063048                         |
| <b>Product Detai</b>                                                            | ls                                                  |                                      |
| Country of Origin                                                               | n: Ch                                               | nina                                 |
| Fitting Instructio                                                              | n: No                                               | 0                                    |
| Certification: CI                                                               | E & UKCA: Yes WI                                    | RAS: N/A WRAS No: N/A                |
| Product Material                                                                | : Po                                                | olymarble                            |
| Fixing Supplied:                                                                | No                                                  | 0                                    |
|                                                                                 |                                                     |                                      |
| Pans/Bidets:                                                                    | Trap Style: Not Appli                               | icable Includes Seat: Not Applicable |
| Seats:                                                                          | Seat Type: Not Applic                               | cable Material: Not Applicable       |
| Scats.                                                                          | Function: Not Applicable Hinge Type: Not Applicable |                                      |
|                                                                                 | Hinge Material: Not Applicable                      |                                      |
|                                                                                 | Timbe material MOCA                                 | трисави                              |
| <u>C. 1</u>                                                                     | Outside Town Net                                    | Applicable Eithern Not Applicable    |
| Cisterns: Operating Type: Not Applicable Fittings: N Lever Type: Not Applicable |                                                     |                                      |
|                                                                                 | Lever Type: Not Appl                                | licable                              |
| Basins:                                                                         | Tap Hole: One Tapho                                 | ole Chain Stay Hole: No              |
|                                                                                 | Template: Not Requir                                | red Waste Type Req: Slotted          |
|                                                                                 | Overflow Inc: Yes                                   | Overflow Cover: Yes                  |
|                                                                                 | Inner Bowl Depth (mn                                | n): 103mm                            |
|                                                                                 |                                                     |                                      |