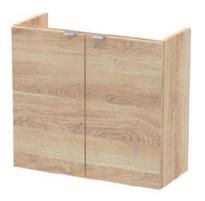

## **Packaging Details**

Barcode: 5056678453650

Sales Code: OFF3067 **Description:** 600 2-Door Wall Hung Unit

| <b>Product Dimensions</b>       |                              |
|---------------------------------|------------------------------|
| Height (mm):                    | 540                          |
| Width (mm):                     | 600                          |
| Depth (mm):                     | 283                          |
| Nett Weight (kg):               | 11                           |
| Packaging Dimensions            |                              |
| Height (mm):                    | 375                          |
| Width (mm):                     | 620                          |
| Depth (mm):                     | 560                          |
| Gross Weight (kg):              | 11.5                         |
| Packaging Data                  |                              |
| Box Colour:                     | Brown Cardboard Box          |
| Box Qty:                        | 1                            |
| Label Size:                     | 100 x 50                     |
| Label Colour:                   | White Label                  |
| Label Qty:                      | 2                            |
| <b>Outer Box Dimensions (If</b> | Applicable)                  |
| Height (mm):                    |                              |
| Width (mm):                     |                              |
| Depth (mm):                     |                              |
| Gross Weight (kg):              |                              |
| Barcode:                        | 5056678437070                |
| <b>Product Details</b>          |                              |
| Country of Origin:              | United Kingdom               |
| Fitting Instruction:            | No                           |
| CE & UKCA:                      | N/A                          |
| FSC Certified Materials:        | Yes                          |
| Colour:                         | Bleached Cuneo Oak           |
| Construction Method:            | Cam & Wood Dowel             |
| Construction Type:              | Rigid                        |
| Cabinet Finish:                 | MFC Textured Woodgrain       |
| Fascia Finish:                  | MFC Textured Woodgrain       |
| Cabinet Thickness (mm):         | 18                           |
| Fascia Thickness (mm):          | 18                           |
| Drawer Included:                | No                           |
| Drawer Type:                    | Not Applicable               |
| No of Shelves:                  | 0                            |
| Hinge Type:                     | 95 Degree Clip-On Soft Close |
| Hinge Included:                 | Yes, Supplied                |
| Adjustable Legs:                | No, Not Required             |
| Fixings Included:               | Yes                          |
| Handle Style:                   | Modern                       |
| Waste Shroud:                   | No                           |
| Handle Included:                | Yes, Supplied                |
| Handle Type:                    | Wrapover                     |
|                                 |                              |