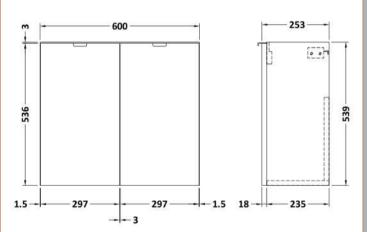

## **Packaging Details**

Barcode: 5056678453650

Sales Code: OFF3067 **Description:** 600 2-Door Wall Hung Unit

| <b>Product Dimensions</b>       |                              |
|---------------------------------|------------------------------|
| Height (mm):                    | 540                          |
| Width (mm):                     | 600                          |
| Depth (mm):                     | 283                          |
| Nett Weight (kg):               | 11                           |
| Packaging Dimensions            |                              |
| Height (mm):                    | 375                          |
| Width (mm):                     | 620                          |
| Depth (mm):                     | 560                          |
| Gross Weight (kg):              | 11.5                         |
| Packaging Data                  |                              |
| Box Colour:                     | Brown Cardboard Box          |
| Box Qty:                        | 1                            |
| Label Size:                     | 100 x 50                     |
| Label Colour:                   | White Label                  |
| Label Qty:                      | 2                            |
| <b>Outer Box Dimensions (If</b> | Applicable)                  |
| Height (mm):                    |                              |
| Width (mm):                     |                              |
| Depth (mm):                     |                              |
| Gross Weight (kg):              |                              |
| Barcode:                        | 5056678437070                |
| <b>Product Details</b>          |                              |
| Country of Origin:              | United Kingdom               |
| Fitting Instruction:            | No                           |
| CE & UKCA:                      | N/A                          |
| FSC Certified Materials:        | Yes                          |
| Colour:                         | Bleached Cuneo Oak           |
| Construction Method:            | Cam & Wood Dowel             |
| Construction Type:              | Rigid                        |
| Cabinet Finish:                 | MFC Textured Woodgrain       |
| Fascia Finish:                  | MFC Textured Woodgrain       |
| Cabinet Thickness (mm):         | 18                           |
| Fascia Thickness (mm):          | 18                           |
| Drawer Included:                | No                           |
| Drawer Type:                    | Not Applicable               |
| No of Shelves:                  | 0                            |
| Hinge Type:                     | 95 Degree Clip-On Soft Close |
| Hinge Included:                 | Yes, Supplied                |
| Adjustable Legs:                | No, Not Required             |
| Fixings Included:               | Yes                          |
| Handle Style:                   | Modern                       |
| Waste Shroud:                   | No                           |
| Handle Included:                | Yes, Supplied                |
| Handle Type:                    | Wrapover                     |
|                                 |                              |