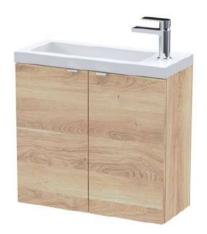

## TECHNICAL DATA SHEET

## ROXOR

Sales Code: CBI3029 Description: 600 2-Door Wall Hung Unit & Basin





## **Packaging Details**

Barcode: 5056678453650

Sales Code: OFF3067 **Description:** 600 2-Door Wall Hung Unit





| <b>Product Dimensions</b>       |                              |
|---------------------------------|------------------------------|
| Height (mm):                    | 540                          |
| Width (mm):                     | 600                          |
| Depth (mm):                     | 283                          |
| Nett Weight (kg):               | 11                           |
| Packaging Dimensions            |                              |
| Height (mm):                    | 375                          |
| Width (mm):                     | 620                          |
| Depth (mm):                     | 560                          |
| Gross