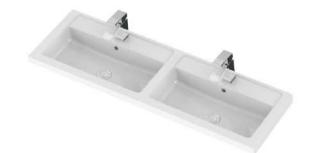

## CERAMICS

Sales Code: PMB425

**Description:** Double Polymarble Basin 1205 X 360

| 5   |                                           | 205<br>600 - | -52.5 |
|-----|-------------------------------------------|--------------|-------|
| 5   | 0<br>100000000000000000000000000000000000 | 6455_0~      |       |
| 40- |                                           | 75           | 40    |

| Product Dime       | nsions                                                  |                               |  |
|--------------------|---------------------------------------------------------|-------------------------------|--|
| Height (mm):       | 450                                                     | 450                           |  |
| Width (mm):        | 1205                                                    | 1205                          |  |
| Depth (mm):        | 157                                                     |                               |  |
| Nett Weight (kg)   |                                                         |                               |  |
| Packaging Di       | nensions                                                |                               |  |
| Height (mm):       | 100                                                     | 100                           |  |
| Width (mm):        | 1205                                                    | 1205                          |  |
| Depth (mm):        | 360                                                     | 360                           |  |
| Gross Weight (k    | g): 18.12                                               | 18.12                         |  |
| Packaging Da       | ta                                                      |                               |  |
| Box Colour:        | Brown Card                                              | board Box - Printed           |  |
| Box Qty:           | 1                                                       |                               |  |
| Label Size:        | 100 x 50                                                | 100 x 50                      |  |
| Label Colour:      | White Label                                             | White Label                   |  |
| Label Qty:         | 2                                                       | 2                             |  |
| Outer Box Di       | nensions (If Applicable)                                |                               |  |
| Height (mm):       |                                                         |                               |  |
| Width (mm):        |                                                         |                               |  |
| Depth (mm):        |                                                         |                               |  |
| Gross Weight (k    | g):                                                     |                               |  |
| Barcode:           | 5056211815                                              | 143                           |  |
| Product Detai      | ls                                                      |                               |  |
| Country of Origi   | n: China                                                |                               |  |
| Fitting Instructio | n: No                                                   |                               |  |
| Certification: Cl  | E & UKCA: No WRAS: N/A                                  | WRAS No: N/A                  |  |
| Product Material   | : Polymarble                                            |                               |  |
| Fixing Supplied:   | No                                                      |                               |  |
| Pans/Bidets:       | Trap Style: Not Applicable                              | Includes Seat: Not Applicable |  |
| Seats:             | Seat Type: Not Applicable                               | Material: Not Applicable      |  |
|                    | Function: Not Applicable                                | Hinge Type: Not Applicable    |  |
|                    | Hinge Material: Not Applicable                          |                               |  |
|                    |                                                         |                               |  |
| Cisterns:          | Operating Type: Not Applicable Fittings: Not Applicable |                               |  |
| Cisterins.         | Lever Type: Not Applicable                              |                               |  |
|                    | Lotor Type. NotApplicable                               |                               |  |
| Basins:            | Tap Hole: Two Tapholes                                  | Chain Stay Hole: No           |  |
|                    | Template: Not Required                                  | Waste Type Req: Slotted       |  |
|                    | Overflow Inc: Yes                                       | Overflow Cover: Yes           |  |
|                    | Inner Bowl Depth (mm):                                  |                               |  |