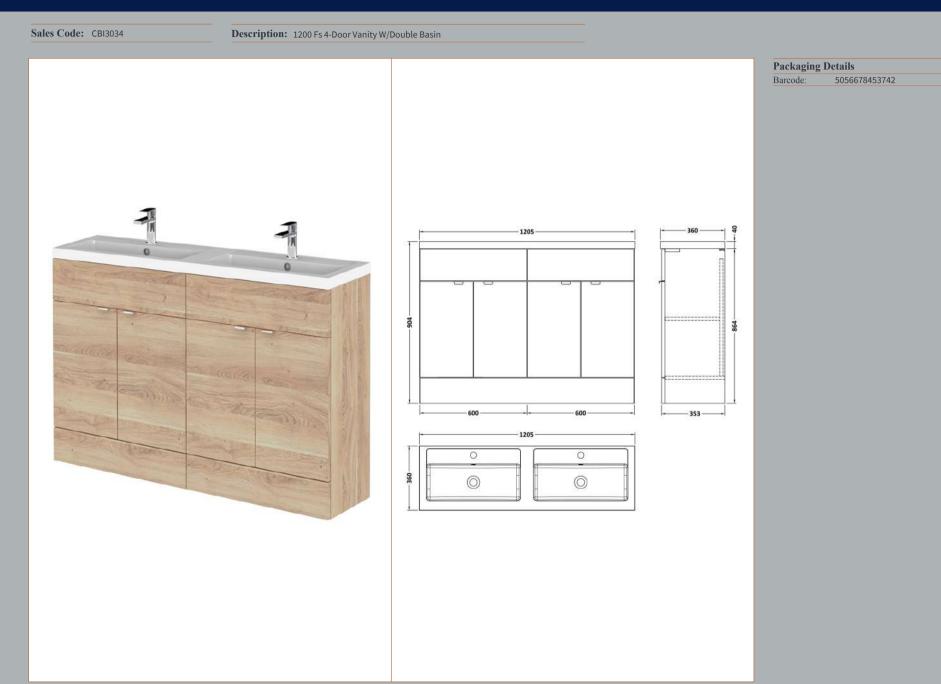

## TECHNICAL DATA SHEET

## TECHNICAL DATA SHEET

ROXOR

Sales Code: OFF3008

**Description:** 600 Vanity Unit Full Depth

| Product Dimensions              |                              |  |
|---------------------------------|------------------------------|--|
| Height (mm):                    | 864                          |  |
| Width (mm):                     | 600                          |  |
| Depth (mm):                     | 355                          |  |
| Nett Weight (kg):               | 20.5                         |  |
| Packaging Dimensions            | 20.3                         |  |
|                                 | 275                          |  |
| Height (mm):                    | 375                          |  |
| Width (mm):                     | <u>625</u><br>900            |  |
| Depth (mm):                     | 21                           |  |
| Gross Weight (kg):              | 21                           |  |
| Packaging Data                  |                              |  |
| Box Colour:                     | Brown Cardboard Box          |  |
| Box Qty:                        | 1                            |  |
| Label Size:                     | 100 x 50                     |  |
| Label Colour:                   | White Label                  |  |
| Label Qty:                      | 2                            |  |
| <b>Outer Box Dimensions (If</b> | Applicable)                  |  |
| Height (mm):                    |                              |  |
| Width (mm):                     |                              |  |
| Depth (mm):                     |                              |  |
| Gross Weight (kg):              |                              |  |
| Barcode:                        | 5056678436790                |  |
| Product Details                 |                              |  |
| Country of Origin:              | United Kingdom               |  |
| Fitting Instruction:            | No                           |  |
| CE & UKCA:                      | N/A                          |  |
| FSC Certified Materials:        | Yes                          |  |
| Colour:                         | Bleached Cuneo Oak           |  |
| Construction Method:            | Cam & Wood Dowel             |  |
| Construction Type:              | Rigid                        |  |
| Cabinet Finish:                 | MFC Textured Woodgrain       |  |
| Fascia Finish:                  | MFC Textured Woodgrain       |  |
| Cabinet Thickness (mm):         | 18                           |  |
| Fascia Thickness (mm):          | 18                           |  |
| Drawer Included:                | No                           |  |
| Drawer Type:                    | Not Applicable               |  |
| No of Shelves:                  | 1                            |  |
| Hinge Type:                     | 95 Degree Clip-On Soft Close |  |
| Hinge Included:                 | Yes                          |  |
| Adjustable Legs:                | No                           |  |
| Fixings Included:               | Yes                          |  |
| Handle Style:                   | Contemporary                 |  |
| Waste Shroud:                   | No                           |  |
| Handle Included:                | Yes                          |  |
| Handle Type:                    | Wrapover                     |  |

## TECHNICAL DATA SHEET

ROXOR