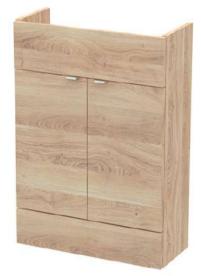

## TECHNICAL DATA SHEET

ROXOR

Sales Code: OFF3008

**Description:** 600 Vanity Unit Full Depth

| Product Dimensions              |                              |  |
|---------------------------------|------------------------------|--|
| Height (mm):                    | 864                          |  |
| Width (mm):                     | 600                          |  |
| Depth (mm):                     | 355                          |  |
| Nett Weight (kg):               | 20.5                         |  |
| Packaging Dimensions            | 20.3                         |  |
|                                 | 275                          |  |
| Height (mm):                    | 375                          |  |
| Width (mm):                     | <u>625</u><br>900            |  |
| Depth (mm):                     | 21                           |  |
| Gross Weight (kg):              | 21                           |  |
| Packaging Data                  |                              |  |
| Box Colour:                     | Brown Cardboard Box          |  |
| Box Qty:                        | 1                            |  |
| Label Size:                     | 100 x 50                     |  |
| Label Colour:                   | White Label                  |  |
| Label Qty:                      | 2                            |  |
| <b>Outer Box Dimensions (If</b> | Applicable)                  |  |
| Height (mm):                    |                              |  |
| Width (mm):                     |                              |  |
| Depth (mm):                     |                              |  |
| Gross Weight (kg):              |                              |  |
| Barcode:                        | 5056678436790                |  |
| Product Details                 |                              |  |
| Country of Origin:              | United Kingdom               |  |
| Fitting Instruction:            | No                           |  |
| CE & UKCA:                      | N/A                          |  |
| FSC Certified Materials:        | Yes                          |  |
| Colour:                         | Bleached Cuneo Oak           |  |
| Construction Method:            | Cam & Wood Dowel             |  |
| Construction Type:              | Rigid                        |  |
| Cabinet Finish:                 | MFC Textured Woodgrain       |  |
| Fascia Finish:                  | MFC Textured Woodgrain       |  |
| Cabinet Thickness (mm):         | 18                           |  |
| Fascia Thickness (mm):          | 18                           |  |
| Drawer Included:                | No                           |  |
| Drawer Type:                    | Not Applicable               |  |
| No of Shelves:                  | 1                            |  |
| Hinge Type:                     | 95 Degree Clip-On Soft Close |  |
| Hinge Included:                 | Yes                          |  |
| Adjustable Legs:                | No                           |  |
| Fixings Included:               | Yes                          |  |
| Handle Style:                   | Contemporary                 |  |
| Waste Shroud:                   | No                           |  |
| Handle Included:                | Yes                          |  |
| Handle Type:                    | Wrapover                     |  |

## TECHNICAL DATA SHEET

ROXOR