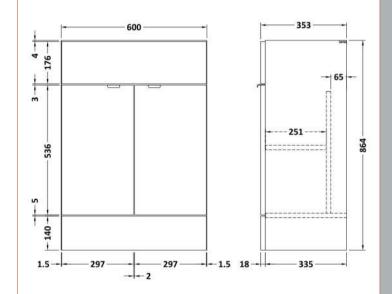

## TECHNICAL DATA SHEET

ROXOR

Sales Code: OFF3008

**Description:** 600 Vanity Unit Full Depth

| Product Dimensions              |                              |  |
|---------------------------------|------------------------------|--|
| Height (mm):                    | 864                          |  |
| Width (mm):                     | 600                          |  |
| Depth (mm):                     | 355                          |  |
| Nett Weight (kg):               | 20.5                         |  |
| Packaging Dimensions            | 20.3                         |  |
|                                 | 275                          |  |
| Height (mm):                    | 375                          |  |
| Width (mm):                     | <u>625</u><br>900            |  |
| Depth (mm):                     | 21                           |  |
| Gross Weight (kg):              | 21                           |  |
| Packaging Data                  |                              |  |
| Box Colour:                     | Brown Cardboard Box          |  |
| Box Qty:                        | 1                            |  |
| Label Size:                     | 100 x 50                     |  |
| Label Colour:                   | White Label                  |  |
| Label Qty:                      | 2                            |  |
| <b>Outer Box Dimensions (If</b> | Applicable)                  |  |
| Height (mm):                    |                              |  |
| Width (mm):                     |                              |  |
| Depth (mm):                     |                              |  |
| Gross Weight (kg):              |                              |  |
| Barcode:                        | 5056678436790                |  |
| Product Details                 |                              |  |
| Country of Origin:              | United Kingdom               |  |
| Fitting Instruction:            | No                           |  |
| CE & UKCA:                      | N/A                          |  |
| FSC Certified Materials:        | Yes                          |  |
| Colour:                         | Bleached Cuneo Oak           |  |
| Construction Method:            | Cam & Wood Dowel             |  |
| Construction Type:              | Rigid                        |  |
| Cabinet Finish:                 | MFC Textured Woodgrain       |  |
| Fascia Finish:                  | MFC Textured Woodgrain       |  |
| Cabinet Thickness (mm):         | 18                           |  |
| Fascia Thickness (mm):          | 18                           |  |
| Drawer Included:                | No                           |  |
| Drawer Type:                    | Not Applicable               |  |
| No of Shelves:                  | 1                            |  |
| Hinge Type:                     | 95 Degree Clip-On Soft Close |  |
| Hinge Included:                 | Yes                          |  |
| Adjustable Legs:                | No                           |  |
| Fixings Included:               | Yes                          |  |
| Handle Style:                   | Contemporary                 |  |
| Waste Shroud:                   | No                           |  |
| Handle Included:                | Yes                          |  |
| Handle Type:                    | Wrapover                     |  |

## TECHNICAL DATA SHEET

ROXOR