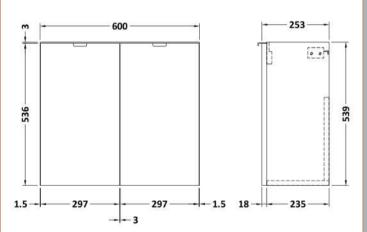

## **Packaging Details**

Barcode: 5056678453766

Sales Code: OFF3067 **Description:** 600 2-Door Wall Hung Unit

| <b>Product Dimensions</b>       |                              |  |  |
|---------------------------------|------------------------------|--|--|
| Height (mm):                    | 540                          |  |  |
| Width (mm):                     | 600                          |  |  |
| Depth (mm):                     | 283                          |  |  |
| Nett Weight (kg):               | 11                           |  |  |
| Packaging Dimensions            |                              |  |  |
| Height (mm):                    | 375                          |  |  |
| Width (mm):                     | 620                          |  |  |
| Depth (mm):                     | 560                          |  |  |
| Gross Weight (kg):              | 11.5                         |  |  |
| Packaging Data                  |                              |  |  |
| Box Colour:                     | Brown Cardboard Box          |  |  |
| Box Qty:                        | 1                            |  |  |
| Label Size:                     | 100 x 50                     |  |  |
| Label Colour:                   | White Label                  |  |  |
| Label Qty:                      | 2                            |  |  |
| <b>Outer Box Dimensions (If</b> | Applicable)                  |  |  |
| Height (mm):                    |                              |  |  |
| Width (mm):                     |                              |  |  |
| Depth (mm):                     |                              |  |  |
| Gross Weight (kg):              |                              |  |  |
| Barcode:                        | 5056678437070                |  |  |
| <b>Product Details</b>          |                              |  |  |
| Country of Origin:              | United Kingdom               |  |  |
| Fitting Instruction:            | No                           |  |  |
| CE & UKCA:                      | N/A                          |  |  |
| FSC Certified Materials:        | Yes                          |  |  |
| Colour:                         | Bleached Cuneo Oak           |  |  |
| Construction Method:            | Cam & Wood Dowel             |  |  |
| Construction Type:              | Rigid                        |  |  |
| Cabinet Finish:                 | MFC Textured Woodgrain       |  |  |
| Fascia Finish:                  | MFC Textured Woodgrain       |  |  |
| Cabinet Thickness (mm):         | 18                           |  |  |
| Fascia Thickness (mm):          | 18                           |  |  |
| Drawer Included:                | No                           |  |  |
| Drawer Type:                    | Not Applicable               |  |  |
| No of Shelves:                  | 0                            |  |  |
| Hinge Type:                     | 95 Degree Clip-On Soft Close |  |  |
| Hinge Included:                 | Yes, Supplied                |  |  |
| Adjustable Legs:                | No, Not Required             |  |  |
| Fixings Included:               | Yes                          |  |  |
| Handle Style:                   | Modern                       |  |  |
| Waste Shroud:                   | No                           |  |  |
| Handle Included:                | Yes, Supplied                |  |  |
| Handle Type:                    | Wrapover                     |  |  |
|                                 |                              |  |  |