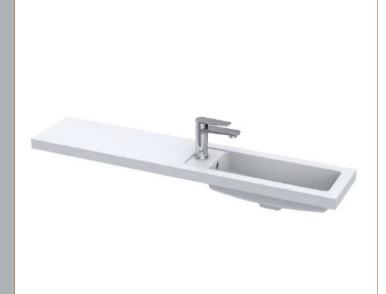

Sales Code: PMB404 Description: 1200 Straight Polymarble Basin

| Product Dime         | nsions             |                                                                                    |                               |  |
|----------------------|--------------------|------------------------------------------------------------------------------------|-------------------------------|--|
| Height (mm):         |                    | 135                                                                                |                               |  |
| Width (mm):          |                    | 1203                                                                               |                               |  |
| Depth (mm):          |                    | 255                                                                                |                               |  |
| Nett Weight (kg)     |                    | 14                                                                                 |                               |  |
| Packaging Di         | mensions           |                                                                                    |                               |  |
| Height (mm):         |                    | 190                                                                                |                               |  |
| Width (mm):          |                    | 320                                                                                |                               |  |
| Depth (mm):          |                    | 1260                                                                               |                               |  |
| Gross Weight (k      | g):                | 14                                                                                 |                               |  |
| Packaging Da         | ta                 |                                                                                    |                               |  |
| Box Colour:          |                    | Brown Card                                                                         | lboard Box - Printed          |  |
| Box Oty:             |                    | 1                                                                                  |                               |  |
| Label Size:          |                    | 100 x 50                                                                           |                               |  |
| Label Colour:        |                    | White Labe                                                                         | l                             |  |
| Label Qty:           |                    | 2                                                                                  |                               |  |
| Outer Box Di         | mensions (If Appl  | icable)                                                                            |                               |  |
| Height (mm):         |                    |                                                                                    |                               |  |
| Width (mm):          |                    |                                                                                    |                               |  |
| Depth (mm):          |                    |                                                                                    |                               |  |
| Gross Weight (kg     | g):                |                                                                                    |                               |  |
| Barcode:             |                    | 5055275812                                                                         | 2440                          |  |
| Product Detai        | ls                 |                                                                                    |                               |  |
| Country of Origi     | n:                 | China                                                                              |                               |  |
| Fitting Instruction: |                    | No                                                                                 |                               |  |
| Certification: Cl    | E & UKCA: No       | WRAS: N/A                                                                          | WRAS No: N/A                  |  |
| Product Material     | :                  | Polymarble                                                                         |                               |  |
| Fixing Supplied:     |                    | No                                                                                 |                               |  |
|                      |                    |                                                                                    |                               |  |
| Pans/Bidets:         | Trap Style: Not Ap | nlicable                                                                           | Includes Seat: Not Applicable |  |
| r alls/bluets.       | Trap Style. NOT Ap | plicable                                                                           | merudes Seat. Not Applicable  |  |
| G 4                  | Cook Towns Mad As  | . 1 1. 1 .                                                                         | No. 1. Alat Analizable        |  |
| Seats:               | Seat Type: Not Ap  |                                                                                    | Material: Not Applicable      |  |
|                      |                    | Sunction: Not Applicable Hinge Type: Not Applicable Hinge Material: Not Applicable |                               |  |
|                      | minge Material. No | т Аррисавіе                                                                        |                               |  |
|                      |                    |                                                                                    |                               |  |
| Cisterns:            |                    | perating Type: Not Applicable Fittings: Not Applicable                             |                               |  |
|                      | Lever Type: Not A  | pplicable                                                                          |                               |  |
|                      |                    |                                                                                    |                               |  |
|                      |                    |                                                                                    |                               |  |
| Basins:              | Tap Hole: One Tap  |                                                                                    | Chain Stay Hole: No           |  |
|                      | Template: Not Req  | uired                                                                              | Waste Type Req: Slotted       |  |
|                      | Overflow Inc: Yes  |                                                                                    | Overflow Cover: Yes           |  |
|                      | Inner Bowl Depth ( | mm): 103mı                                                                         | n                             |  |