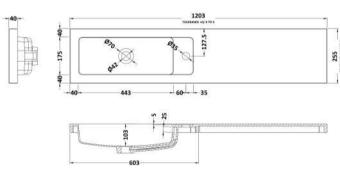

Sales Code: PMB404 Description: 1200 Straight Polymarble Basin

| Product Dime         | nsions             |                                                                                    |                               |  |
|----------------------|--------------------|------------------------------------------------------------------------------------|-------------------------------|--|
| Height (mm):         |                    | 135                                                                                |                               |  |
| Width (mm):          |                    | 1203                                                                               |                               |  |
| Depth (mm):          |                    | 255                                                                                |                               |  |
| Nett Weight (kg)     |                    | 14                                                                                 |                               |  |
| Packaging Di         | mensions           |                                                                                    |                               |  |
| Height (mm):         |                    | 190                                                                                |                               |  |
| Width (mm):          |                    | 320                                                                                |                               |  |
| Depth (mm):          |                    | 1260                                                                               |                               |  |
| Gross Weight (k      | g):                | 14                                                                                 |                               |  |
| Packaging Da         | ta                 |                                                                                    |                               |  |
| Box Colour:          |                    | Brown Card                                                                         | lboard Box - Printed          |  |
| Box Oty:             |                    | 1                                                                                  |                               |  |
| Label Size:          |                    | 100 x 50                                                                           |                               |  |
| Label Colour:        |                    | White Labe                                                                         | l                             |  |
| Label Qty:           |                    | 2                                                                                  |                               |  |
| Outer Box Di         | mensions (If Appl  | icable)                                                                            |                               |  |
| Height (mm):         |                    |                                                                                    |                               |  |
| Width (mm):          |                    |                                                                                    |                               |  |
| Depth (mm):          |                    |                                                                                    |                               |  |
| Gross Weight (kg     | g):                |                                                                                    |                               |  |
| Barcode:             |                    | 5055275812                                                                         | 2440                          |  |
| Product Detai        | ls                 |                                                                                    |                               |  |
| Country of Origi     | n:                 | China                                                                              |                               |  |
| Fitting Instruction: |                    | No                                                                                 |                               |  |
| Certification: Cl    | E & UKCA: No       | WRAS: N/A                                                                          | WRAS No: N/A                  |  |
| Product Material     | :                  | Polymarble                                                                         |                               |  |
| Fixing Supplied:     |                    | No                                                                                 |                               |  |
|                      |                    |                                                                                    |                               |  |
| Pans/Bidets:         | Trap Style: Not Ap | nlicable                                                                           | Includes Seat: Not Applicable |  |
| r alls/bluets.       | Trap Style. NOT Ap | plicable                                                                           | merudes Seat. Not Applicable  |  |
| G 4                  | Cook Towns Mad As  | . 1 1. 1 .                                                                         | No. 1. Alat Analizable        |  |
| Seats:               | Seat Type: Not Ap  |                                                                                    | Material: Not Applicable      |  |
|                      |                    | Sunction: Not Applicable Hinge Type: Not Applicable Hinge Material: Not Applicable |                               |  |
|                      | minge Material. No | т Аррисавіе                                                                        |                               |  |
|                      |                    |                                                                                    |                               |  |
| Cisterns:            |                    | perating Type: Not Applicable Fittings: Not Applicable                             |                               |  |
|                      | Lever Type: Not A  | pplicable                                                                          |                               |  |
|                      |                    |                                                                                    |                               |  |
|                      |                    |                                                                                    |                               |  |
| Basins:              | Tap Hole: One Tap  |                                                                                    | Chain Stay Hole: No           |  |
|                      | Template: Not Req  | uired                                                                              | Waste Type Req: Slotted       |  |
|                      | Overflow Inc: Yes  |                                                                                    | Overflow Cover: Yes           |  |
|                      | Inner Bowl Depth ( | mm): 103mı                                                                         | n                             |  |