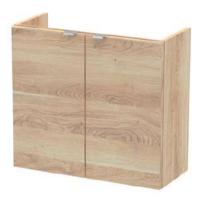

## **Packaging Details**

Barcode: 5056678453766

Sales Code: OFF3067 **Description:** 600 2-Door Wall Hung Unit

| <b>Product Dimensions</b>       |                              |  |  |
|---------------------------------|------------------------------|--|--|
| Height (mm):                    | 540                          |  |  |
| Width (mm):                     | 600                          |  |  |
| Depth (mm):                     | 283                          |  |  |
| Nett Weight (kg):               | 11                           |  |  |
| Packaging Dimensions            |                              |  |  |
| Height (mm):                    | 375                          |  |  |
| Width (mm):                     | 620                          |  |  |
| Depth (mm):                     | 560                          |  |  |
| Gross Weight (kg):              | 11.5                         |  |  |
| Packaging Data                  |                              |  |  |
| Box Colour:                     | Brown Cardboard Box          |  |  |
| Box Qty:                        | 1                            |  |  |
| Label Size:                     | 100 x 50                     |  |  |
| Label Colour:                   | White Label                  |  |  |
| Label Qty:                      | 2                            |  |  |
| <b>Outer Box Dimensions (If</b> | Applicable)                  |  |  |
| Height (mm):                    |                              |  |  |
| Width (mm):                     |                              |  |  |
| Depth (mm):                     |                              |  |  |
| Gross Weight (kg):              |                              |  |  |
| Barcode:                        | 5056678437070                |  |  |
| <b>Product Details</b>          |                              |  |  |
| Country of Origin:              | United Kingdom               |  |  |
| Fitting Instruction:            | No                           |  |  |
| CE & UKCA:                      | N/A                          |  |  |
| FSC Certified Materials:        | Yes                          |  |  |
| Colour:                         | Bleached Cuneo Oak           |  |  |
| Construction Method:            | Cam & Wood Dowel             |  |  |
| Construction Type:              | Rigid                        |  |  |
| Cabinet Finish:                 | MFC Textured Woodgrain       |  |  |
| Fascia Finish:                  | MFC Textured Woodgrain       |  |  |
| Cabinet Thickness (mm):         | 18                           |  |  |
| Fascia Thickness (mm):          | 18                           |  |  |
| Drawer Included:                | No                           |  |  |
| Drawer Type:                    | Not Applicable               |  |  |
| No of Shelves:                  | 0                            |  |  |
| Hinge Type:                     | 95 Degree Clip-On Soft Close |  |  |
| Hinge Included:                 | Yes, Supplied                |  |  |
| Adjustable Legs:                | No, Not Required             |  |  |
| Fixings Included:               | Yes                          |  |  |
| Handle Style:                   | Modern                       |  |  |
| Waste Shroud:                   | No                           |  |  |
| Handle Included:                | Yes, Supplied                |  |  |
| Handle Type:                    | Wrapover                     |  |  |
|                                 |                              |  |  |