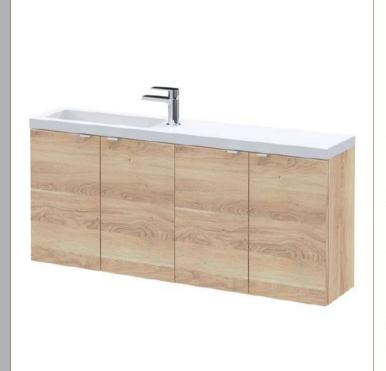

## ROXOR

Sales Code: CBI3035 Description: 1200 Wh 4-Door Vanity W/Slimline Basin