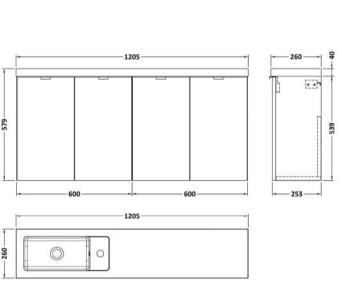

## ROXOR

Sales Code: CBI3035 Description: 1200 Wh 4-Door Vanity W/Slimline Basin

Sales Code: PMB404 Description: 1200 Straight Polymarble Basin

| Product Dime         | nsions             |                                                                                    |                               |  |
|----------------------|--------------------|------------------------------------------------------------------------------------|-------------------------------|--|
| Height (mm):         |                    | 135                                                                                |                               |  |
| Width (mm):          |                    | 1203                                                                               |                               |  |
| Depth (mm):          |                    | 255                                                                                |                               |  |
| Nett Weight (kg)     |                    | 14                                                                                 |                               |  |
| Packaging Di         | mensions           |                                                                                    |                               |  |
| Height (mm):         |                    | 190                                                                                |                               |  |
| Width (mm):          |                    | 320                                                                                |                               |  |
| Depth (mm):          |                    | 1260                                                                               |                               |  |
| Gross Weight (k      | g):                | 14                                                                                 |                               |  |
| Packaging Da         | ta                 |                                                                                    |                               |  |
| Box Colour:          |                    | Brown Card                                                                         | lboard Box - Printed          |  |
| Box Oty:             |                    | 1                                                                                  |                               |  |
| Label Size:          |                    | 100 x 50                                                                           |                               |  |
| Label Colour:        |                    | White Labe                                                                         | l                             |  |
| Label Qty:           |                    | 2                                                                                  |                               |  |
| Outer Box Di         | mensions (If Appl  | icable)                                                                            |                               |  |
| Height (mm):         |                    |                                                                                    |                               |  |
| Width (mm):          |                    |                                                                                    |                               |  |
| Depth (mm):          |                    |                                                                                    |                               |  |
| Gross Weight (kg     | g):                |                                                                                    |                               |  |
| Barcode:             |                    | 5055275812                                                                         | 2440                          |  |
| Product Detai        | ls                 |                                                                                    |                               |  |
| Country of Origi     | n:                 | China                                                                              |                               |  |
| Fitting Instruction: |                    | No                                                                                 |                               |  |
| Certification: Cl    | E & UKCA: No       | WRAS: N/A                                                                          | WRAS No: N/A                  |  |
| Product Material     | :                  | Polymarble                                                                         |                               |  |
| Fixing Supplied:     |                    | No                                                                                 |                               |  |
|                      |                    |                                                                                    |                               |  |
| Pans/Bidets:         | Trap Style: Not Ap | nlicable                                                                           | Includes Seat: Not Applicable |  |
| r alls/bluets.       | Trap Style. NOT Ap | plicable                                                                           | merudes Seat. Not Applicable  |  |
| G 4                  | Cook Towns Mad As  | . 1 1. 1 .                                                                         | No. 1. Alat Analizable        |  |
| Seats:               | Seat Type: Not Ap  |                                                                                    | Material: Not Applicable      |  |
|                      |                    | Sunction: Not Applicable Hinge Type: Not Applicable Hinge Material: Not Applicable |                               |  |
|                      | minge Material. No | т Аррисавіе                                                                        |                               |  |
|                      |                    |                                                                                    |                               |  |
| Cisterns:            |                    | perating Type: Not Applicable Fittings: Not Applicable                             |                               |  |
|                      | Lever Type: Not A  | pplicable                                                                          |                               |  |
|                      |                    |                                                                                    |                               |  |
|                      |                    |                                                                                    |                               |  |
| Basins:              | Tap Hole: One Tap  |                                                                                    | Chain Stay Hole: No           |  |
|                      | Template: Not Req  | uired                                                                              | Waste Type Req: Slotted       |  |
|                      | Overflow Inc: Yes  |                                                                                    | Overflow Cover: Yes           |  |
|                      | Inner Bowl Depth ( | mm): 103mı                                                                         | n                             |  |