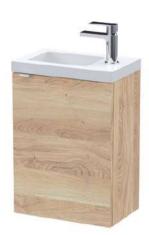

## TECHNICAL DATA SHEET

## ROXOR

Sales Code: CBI3037 Description: 400 1-Door Wall Hung Unit & Basin





## **Packaging Details**

Barcode: 5056678453797

Sales Code: OFF3031 Description: 400 1-Door Wall Hung Unit (255mm)





| D. I. (D)                 |                              |
|---------------------------|------------------------------|
| <b>Product Dimensions</b> |                              |
| Height (mm):              | 540                          |
| Width (mm):               | 400                          |
| Depth (mm):               | 283                          |
| Nett Weight (kg):         | 8                            |
| Packaging Dimensions      |                              |
| Height (mm):              | 560                          |
| Width (mm):               | 420                          |
| Depth (mm):               | 275                          |
| G