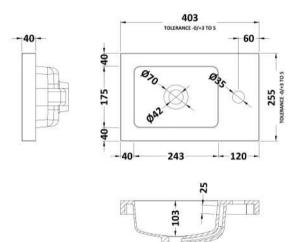

## **Packaging Details**

Barcode: 5056678453797

Sales Code: OFF3031 Description: 400 1-Door Wall Hung Unit (255mm)

| D. I. (D)                 |                              |
|---------------------------|------------------------------|
| <b>Product Dimensions</b> |                              |
| Height (mm):              | 540                          |
| Width (mm):               | 400                          |
| Depth (mm):               | 283                          |
| Nett Weight (kg):         | 8                            |
| Packaging Dimensions      |                              |
| Height (mm):              | 560                          |
| Width (mm):               | 420                          |
| Depth (mm):               | 275                          |
| Gross Weight (kg):        | 8.5                          |
| Packaging Data            |                              |
| Box Colour:               | Brown Cardboard Box          |
| Box Oty:                  | 1                            |
| Label Size:               | 100 x 50                     |
| Label Colour:             | White Label                  |
| Label Qty:                | 2                            |
| Outer Box Dimensions (If  | Applicable)                  |
| Height (mm):              | TF                           |
| Width (mm):               |                              |
| Depth (mm):               |                              |
| Gross Weight (kg):        |                              |
| Barcode:                  | 5056678436875                |
| Product Details           |                              |
| Country of Origin:        | United Kingdom               |
| Fitting Instruction:      | No                           |
| CE & UKCA:                | N/A                          |
| FSC Certified Materials:  | Yes                          |
| Colour:                   | Bleached Cuneo Oak           |
| Construction Method:      | Cam & Wood Dowel             |
| Construction Type:        | Rigid                        |
| Cabinet Finish:           | MFC Textured Woodgrain       |
| Fascia Finish:            | MFC Textured Woodgrain       |
| Cabinet Thickness (mm):   | 18                           |
| Fascia Thickness (mm):    | 18                           |
| Drawer Included:          | No                           |
| Drawer Type:              | Not Applicable               |
| No of Shelves:            | 0                            |
| Hinge Type:               | 95 Degree Clip-On Soft Close |
| Hinge Included:           | Yes, Supplied                |
| Adjustable Legs:          | No, Not Required             |
| Fixings Included:         | Yes                          |
| Handle Style:             | Modern                       |
| Waste Shroud:             | No                           |
| Handle Included:          | Yes, Supplied                |
| Handle Type:              | Wrapover                     |
|                           |                              |