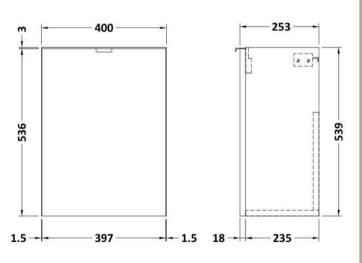

## **Packaging Details**

Barcode: 5056678453797

Sales Code: OFF3031 Description: 400 1-Door Wall Hung Unit (255mm)

| D. I. (D)                 |                              |
|---------------------------|------------------------------|
| <b>Product Dimensions</b> |                              |
| Height (mm):              | 540                          |
| Width (mm):               | 400                          |
| Depth (mm):               | 283                          |
| Nett Weight (kg):         | 8                            |
| Packaging Dimensions      |                              |
| Height (mm):              | 560                          |
| Width (mm):               | 420                          |
| Depth (mm):               | 275                          |
| Gross Weight (kg):        | 8.5                          |
| Packaging Data            |                              |
| Box Colour:               | Brown Cardboard Box          |
| Box Oty:                  | 1                            |
| Label Size:               | 100 x 50                     |
| Label Colour:             | White Label                  |
| Label Qty:                | 2                            |
| Outer Box Dimensions (If  | Applicable)                  |
| Height (mm):              | TF                           |
| Width (mm):               |                              |
| Depth (mm):               |                              |
| Gross Weight (kg):        |                              |
| Barcode:                  | 5056678436875                |
| Product Details           |                              |
| Country of Origin:        | United Kingdom               |
| Fitting Instruction:      | No                           |
| CE & UKCA:                | N/A                          |
| FSC Certified Materials:  | Yes                          |
| Colour:                   | Bleached Cuneo Oak           |
| Construction Method:      | Cam & Wood Dowel             |
| Construction Type:        | Rigid                        |
| Cabinet Finish:           | MFC Textured Woodgrain       |
| Fascia Finish:            | MFC Textured Woodgrain       |
| Cabinet Thickness (mm):   | 18                           |
| Fascia Thickness (mm):    | 18                           |
| Drawer Included:          | No                           |
| Drawer Type:              | Not Applicable               |
| No of Shelves:            | 0                            |
| Hinge Type:               | 95 Degree Clip-On Soft Close |
| Hinge Included:           | Yes, Supplied                |
| Adjustable Legs:          | No, Not Required             |
| Fixings Included:         | Yes                          |
| Handle Style:             | Modern                       |
| Waste Shroud:             | No                           |
| Handle Included:          | Yes, Supplied                |
| Handle Type:              | Wrapover                     |
|                           |                              |