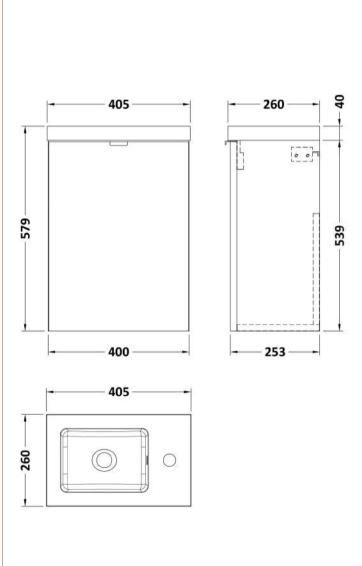

## **Packaging Details**

Barcode: 5056678453797

Sales Code: OFF3031 Description: 400 1-Door Wall Hung Unit (255mm)

| D. I. (D)                 |                              |
|---------------------------|------------------------------|
| <b>Product Dimensions</b> |                              |
| Height (mm):              | 540                          |
| Width (mm):               | 400                          |
| Depth (mm):               | 283                          |
| Nett Weight (kg):         | 8                            |
| Packaging Dimensions      |                              |
| Height (mm):              | 560                          |
| Width (mm):               | 420                          |
| Depth (mm):               | 275                          |
| Gross Weight (kg):        | 8.5                          |
| Packaging Data            |                              |
| Box Colour:               | Brown Cardboard Box          |
| Box Oty:                  | 1                            |
| Label Size:               | 100 x 50                     |
| Label Colour:             | White Label                  |
| Label Qty:                | 2                            |
| Outer Box Dimensions (If  | Applicable)                  |
| Height (mm):              | TF                           |
| Width (mm):               |                              |
| Depth (mm):               |                              |
| Gross Weight (kg):        |                              |
| Barcode:                  | 5056678436875                |
| Product Details           |                              |
| Country of Origin:        | United Kingdom               |
| Fitting Instruction:      | No                           |
| CE & UKCA:                | N/A                          |
| FSC Certified Materials:  | Yes                          |
| Colour:                   | Bleached Cuneo Oak           |
| Construction Method:      | Cam & Wood Dowel             |
| Construction Type:        | Rigid                        |
| Cabinet Finish:           | MFC Textured Woodgrain       |
| Fascia Finish:            | MFC Textured Woodgrain       |
| Cabinet Thickness (mm):   | 18                           |
| Fascia Thickness (mm):    | 18                           |
| Drawer Included:          | No                           |
| Drawer Type:              | Not Applicable               |
| No of Shelves:            | 0                            |
| Hinge Type:               | 95 Degree Clip-On Soft Close |
| Hinge Included:           | Yes, Supplied                |
| Adjustable Legs:          | No, Not Required             |
| Fixings Included:         | Yes                          |
| Handle Style:             | Modern                       |
| Waste Shroud:             | No                           |
| Handle Included:          | Yes, Supplied                |
| Handle Type:              | Wrapover                     |
|                           |                              |