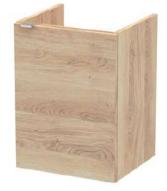

## TECHNICAL DATA SHEET

ROXOR

Sales Code: OFF3033

**Description:** 400 1-Door Wall Hung Unit (355mm)

| Product Dimensions         |                              |
|----------------------------|------------------------------|
| Height (mm):               | 540                          |
| Width (mm):                | 400                          |
| Depth (mm):                | 383                          |
| Nett Weight (kg):          | 9.5                          |
| Packaging Dimensions       |                              |
| Height (mm):               | 560                          |
| Width (mm):                | 420                          |
| Depth (mm):                | 375                          |
| Gross Weight (kg):         | 10                           |
| Packaging Data             |                              |
| Box Colour:                | Brown Cardboard Box          |
| Box Qty:                   | 1                            |
| Label Size:                | 100 x 50                     |
| Label Colour:              | White Label                  |
| Label Qty:                 | 2                            |
| Outer Box Dimensions (If A | Applicable)                  |
| Height (mm):               | -FF                          |
| Width (mm):                |                              |
| Depth (mm):                |                              |
| Gross Weight (kg):         |                              |
| Barcode:                   | 5056678436899                |
| Product Details            |                              |
| Country of Origin:         | United Kingdom               |
| Fitting Instruction:       | No                           |
| CE & UKCA:                 | N/A                          |
| FSC Certified Materials:   | Yes                          |
| Colour:                    | Bleached Cuneo Oak           |
| Construction Method:       | Cam & Wood Dowel             |
| Construction Type:         | Rigid                        |
| Cabinet Finish:            | MFC Textured Woodgrain       |
| Fascia Finish:             | MFC Textured Woodgrain       |
| Cabinet Thickness (mm):    | 18                           |
| Fascia Thickness (mm):     | 18                           |
| Drawer Included:           | No                           |
| Drawer Type:               | Not Applicable               |
| No of Shelves:             | 0                            |
| Hinge Type:                | 95 Degree Clip-On Soft Close |
| Hinge Included:            | Yes, Supplied                |
| Adjustable Legs:           | No, Not Required             |
| Fixings Included:          | Yes                          |
| Handle Style:              | Modern                       |
| Waste Shroud:              | No                           |
| Handle Included:           | Yes, Supplied                |
| Handle Type:               | Wrapover                     |