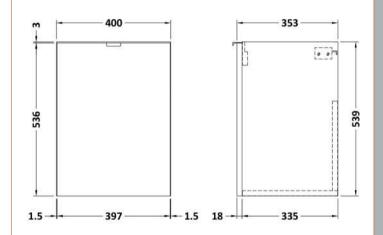

## TECHNICAL DATA SHEET

ROXOR

Sales Code: OFF3033

**Description:** 400 1-Door Wall Hung Unit (355mm)

| Product Dimensions         |                              |
|----------------------------|------------------------------|
| Height (mm):               | 540                          |
| Width (mm):                | 400                          |
| Depth (mm):                | 383                          |
| Nett Weight (kg):          | 9.5                          |
| Packaging Dimensions       |                              |
| Height (mm):               | 560                          |
| Width (mm):                | 420                          |
| Depth (mm):                | 375                          |
| Gross Weight (kg):         | 10                           |
| Packaging Data             |                              |
| Box Colour:                | Brown Cardboard Box          |
| Box Qty:                   | 1                            |
| Label Size:                | 100 x 50                     |
| Label Colour:              | White Label                  |
| Label Qty:                 | 2                            |
| Outer Box Dimensions (If A | Applicable)                  |
| Height (mm):               | -FF                          |
| Width (mm):                |                              |
| Depth (mm):                |                              |
| Gross Weight (kg):         |                              |
| Barcode:                   | 5056678436899                |
| Product Details            |                              |
| Country of Origin:         | United Kingdom               |
| Fitting Instruction:       | No                           |
| CE & UKCA:                 | N/A                          |
| FSC Certified Materials:   | Yes                          |
| Colour:                    | Bleached Cuneo Oak           |
| Construction Method:       | Cam & Wood Dowel             |
| Construction Type:         | Rigid                        |
| Cabinet Finish:            | MFC Textured Woodgrain       |
| Fascia Finish:             | MFC Textured Woodgrain       |
| Cabinet Thickness (mm):    | 18                           |
| Fascia Thickness (mm):     | 18                           |
| Drawer Included:           | No                           |
| Drawer Type:               | Not Applicable               |
| No of Shelves:             | 0                            |
| Hinge Type:                | 95 Degree Clip-On Soft Close |
| Hinge Included:            | Yes, Supplied                |
| Adjustable Legs:           | No, Not Required             |
| Fixings Included:          | Yes                          |
| Handle Style:              | Modern                       |
| Waste Shroud:              | No                           |
| Handle Included:           | Yes, Supplied                |
| Handle Type:               | Wrapover                     |