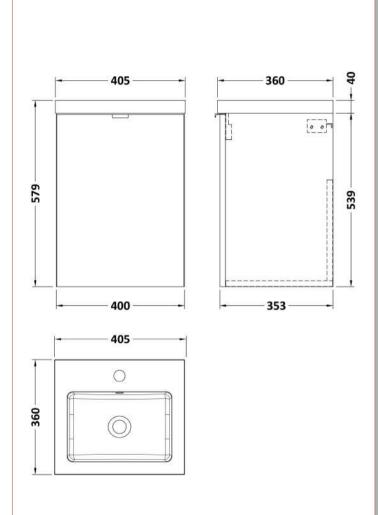

## TECHNICAL DATA SHEET

ROXOR

Sales Code: OFF3033

**Description:** 400 1-Door Wall Hung Unit (355mm)

| Product Dimensions         |                              |
|----------------------------|------------------------------|
| Height (mm):               | 540                          |
| Width (mm):                | 400                          |
| Depth (mm):                | 383                          |
| Nett Weight (kg):          | 9.5                          |
| Packaging Dimensions       |                              |
| Height (mm):               | 560                          |
| Width (mm):                | 420                          |
| Depth (mm):                | 375                          |
| Gross Weight (kg):         | 10                           |
| Packaging Data             |                              |
| Box Colour:                | Brown Cardboard Box          |
| Box Qty:                   | 1                            |
| Label Size:                | 100 x 50                     |
| Label Colour:              | White Label                  |
| Label Qty:                 | 2                            |
| Outer Box Dimensions (If A | Applicable)                  |
| Height (mm):               | -FF                          |
| Width (mm):                |                              |
| Depth (mm):                |                              |
| Gross Weight (kg):         |                              |
| Barcode:                   | 5056678436899                |
| Product Details            |                              |
| Country of Origin:         | United Kingdom               |
| Fitting Instruction:       | No                           |
| CE & UKCA:                 | N/A                          |
| FSC Certified Materials:   | Yes                          |
| Colour:                    | Bleached Cuneo Oak           |
| Construction Method:       | Cam & Wood Dowel             |
| Construction Type:         | Rigid                        |
| Cabinet Finish:            | MFC Textured Woodgrain       |
| Fascia Finish:             | MFC Textured Woodgrain       |
| Cabinet Thickness (mm):    | 18                           |
| Fascia Thickness (mm):     | 18                           |
| Drawer Included:           | No                           |
| Drawer Type:               | Not Applicable               |
| No of Shelves:             | 0                            |
| Hinge Type:                | 95 Degree Clip-On Soft Close |
| Hinge Included:            | Yes, Supplied                |
| Adjustable Legs:           | No, Not Required             |
| Fixings Included:          | Yes                          |
| Handle Style:              | Modern                       |
| Waste Shroud:              | No                           |
| Handle Included:           | Yes, Supplied                |
| Handle Type:               | Wrapover                     |

ROXOR

Sales Code: PMB311

**Description:** 400 Rear Tap Basin 1Th

| Product Dime        | isions                                                   |
|---------------------|----------------------------------------------------------|
| Height (mm):        | 355                                                      |
| Width (mm):         | 403                                                      |
| Depth (mm):         | 135                                                      |
| Nett Weight (kg):   | 6.01                                                     |
| Packaging Din       | nensions                                                 |
| Height (mm):        | 550                                                      |
| Width (mm):         | 450                                                      |
| Depth (mm):         | 420                                                      |
| Gross Weight (kg    | ): 6.01                                                  |
| Packaging Dat       | a                                                        |
| Box Colour:         | Brown Cardboard Box - Printed                            |
| Box Qty:            | 1                                                        |
| Label Size:         | 100 x 50                                                 |
| Label Colour:       | White Label                                              |
| Label Qty:          | 2                                                        |
| Outer Box Din       | nensions (If Applicable)                                 |
| Height (mm):        |                                                          |
| Width (mm):         |                                                          |
| Depth (mm):         |                                                          |
| Gross Weight (kg    | ):                                                       |
| Barcode:            | 5055369071968                                            |
| Product Detail      | S                                                        |
| Country of Origir   | u: China                                                 |
| Fitting Instruction | n: No                                                    |
| Certification: CE   | & UKCA: Yes WRAS: N/A WRAS No: N/A                       |
| Product Material:   | Polymarble                                               |
| Fixing Supplied:    | No                                                       |
| 0 11                |                                                          |
| Pans/Bidets:        | Trap Style: Not Applicable Includes Seat: Not Applicable |
| 0 4                 |                                                          |
| Seats:              | Seat Type: Not Applicable Material: Not Applicable       |
|                     | Function: Not Applicable Hinge Type: Not Applicable      |
|                     | Hinge Material: Not Applicable                           |
| Cisterns:           | Operating Type: Not Applicable Fittings: Not Applicable  |
|                     | Lever Type: Not Applicable                               |
|                     |                                                          |
| Basins:             | Tap Hole: One Taphole Chain Stay Hole: No                |
|                     | Template: Not Required Waste Type Req: Slotted           |
|                     | Overflow Inc: Yes Overflow Cover: Yes                    |
|                     | Inner Bowl Depth (mm): 103mm                             |