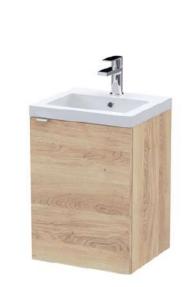

## TECHNICAL DATA SHEET





**Description:** 400 1-Door Wall Hung Unit & Basin





## Packaging Details Barcode: 5056678453810

## TECHNICAL DATA SHEET

ROXOR

Sales Code: OFF3033

**Description:** 400 1-Door Wall Hung Unit (355mm)





| Product Dimensions         |                              |
|----------------------------|------------------------------|
| Height (mm):               | 540                          |
| Width (mm):                | 400                          |
| Depth (mm):                | 383                          |
| Nett Weight (kg):          | 9.5                          |
| Packaging Dimensions       |                              |
| Height (mm):               | 560                          |
| Width (mm):                | 420                          |
| Depth (mm):                | 375                          |
| Gross Weight (kg):