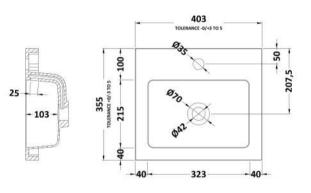

ROXOR

Sales Code: PMB311

**Description:** 400 Rear Tap Basin 1Th

| Product Dime        | isions                                                   |
|---------------------|----------------------------------------------------------|
| Height (mm):        | 355                                                      |
| Width (mm):         | 403                                                      |
| Depth (mm):         | 135                                                      |
| Nett Weight (kg):   | 6.01                                                     |
| Packaging Din       | nensions                                                 |
| Height (mm):        | 550                                                      |
| Width (mm):         | 450                                                      |
| Depth (mm):         | 420                                                      |
| Gross Weight (kg    | ): 6.01                                                  |
| Packaging Dat       | a                                                        |
| Box Colour:         | Brown Cardboard Box - Printed                            |
| Box Qty:            | 1                                                        |
| Label Size:         | 100 x 50                                                 |
| Label Colour:       | White Label                                              |
| Label Qty:          | 2                                                        |
| Outer Box Din       | nensions (If Applicable)                                 |
| Height (mm):        |                                                          |
| Width (mm):         |                                                          |
| Depth (mm):         |                                                          |
| Gross Weight (kg    | ):                                                       |
| Barcode:            | 5055369071968                                            |
| Product Detail      | S                                                        |
| Country of Origir   | u: China                                                 |
| Fitting Instruction | n: No                                                    |
| Certification: CE   | & UKCA: Yes WRAS: N/A WRAS No: N/A                       |
| Product Material:   | Polymarble                                               |
| Fixing Supplied:    | No                                                       |
| 0 11                |                                                          |
| Pans/Bidets:        | Trap Style: Not Applicable Includes Seat: Not Applicable |
| 0 4                 |                                                          |
| Seats:              | Seat Type: Not Applicable Material: Not Applicable       |
|                     | Function: Not Applicable Hinge Type: Not Applicable      |
|                     | Hinge Material: Not Applicable                           |
| Cisterns:           | Operating Type: Not Applicable Fittings: Not Applicable  |
|                     | Lever Type: Not Applicable                               |
|                     |                                                          |
| Basins:             | Tap Hole: One Taphole Chain Stay Hole: No                |
|                     | Template: Not Required Waste Type Req: Slotted           |
|                     | Overflow Inc: Yes Overflow Cover: Yes                    |
|                     | Inner Bowl Depth (mm): 103mm                             |