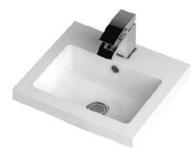

kness (mm):     | 18                           |
| Drawer Included:           | No                           |
| Drawer Type:               | Not Applicable               |
| No of Shelves:             | 0                            |
| Hinge Type:                | 95 Degree Clip-On Soft Close |
| Hinge Included:            | Yes, Supplied                |
| Adjustable Legs:           | No, Not Required             |
| Fixings Included:          | Yes                          |
| Handle Style:              | Modern                       |
| Waste Shroud:              | No                           |
| Handle Included:           | Yes, Supplied                |
| Handle Type:               | Wrapover                     |

ROXOR

Sales Code: PMB311

**Description:** 400 Rear Tap Basin 1Th







| Product Dime        | isions                                                   |
|---------------------|----------------------------------------------------------|
| Height (mm):        | 355                                                      |
| Width (mm):         | 403                                                      |
| Depth (mm):         | 135                                                      |
| Nett Weight (kg):   | 6.01                                                     |
| Packaging Din       | nensions                                                 |
| Height (mm):        | 550                                                      |
| Width (mm):         | 450                                                      |
| Depth (mm):         | 420