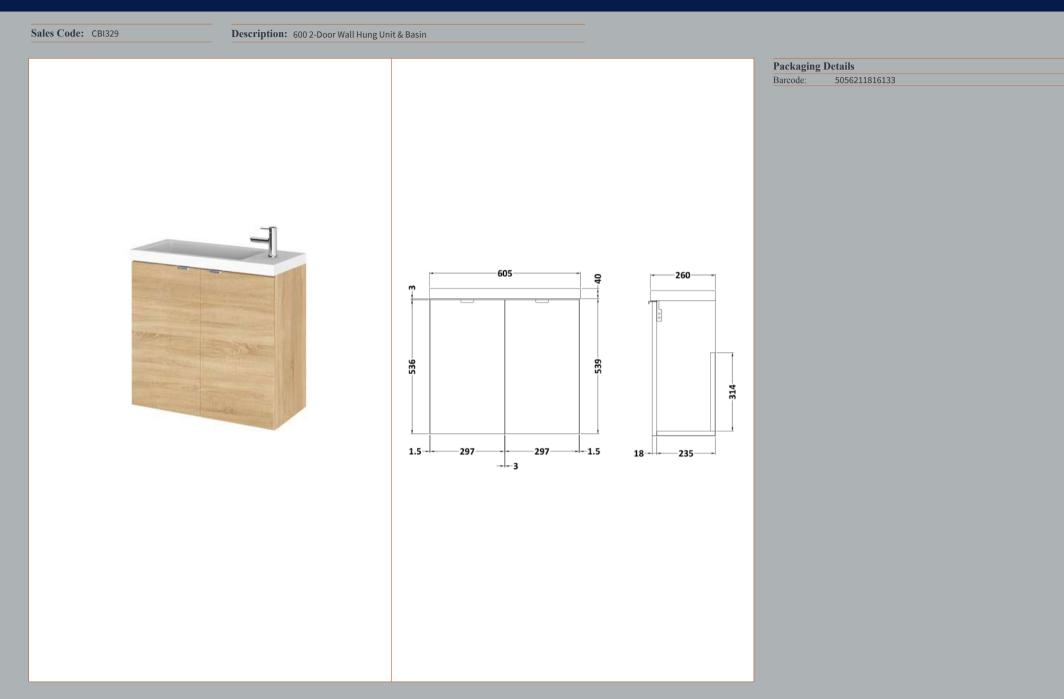

# FURNITURE

Sales Code: OFF367

Description: 600 2-Door Wall Hung Unit

| Product Dimensions         |                              |
|----------------------------|------------------------------|
| Height (mm):               | 540                          |
| Width (mm):                | 600                          |
| Depth (mm):                | 253                          |
| Nett Weight (kg):          | 11                           |
| Packaging Dimensions       |                              |
| Height (mm):               | 375                          |
| Width (mm):                | 620                          |
| Depth (mm):                | 560                          |
| Gross Weight (kg):         | 11.5                         |
| Packaging Data             |                              |
| Box Colour:                | Brown Cardboard Box          |
| Box Qty:                   | 1                            |
| Label Size:                | 100 x 50                     |
| Label Colour:              | White Label                  |
| Label Qty:                 | 2                            |
| Outer Box Dimensions (If A | Applicable)                  |
| Height (mm):               |                              |
| Width (mm):                |                              |
| Depth (mm):                |                              |
| Gross Weight (kg):         |                              |
| Barcode:                   | 5056211816102                |
| Product Details            |                              |
| Country of Origin:         | United Kingdom               |
| Fitting Instruction:       | No                           |
| CE & UKCA:                 | N/A                          |
| FSC Certified Materials:   | Yes                          |
| Colour:                    | Natural Oak                  |
| Construction Method:       | Cam & Wood Dowel             |
| Construction Type:         | Rigid                        |
| Cabinet Finish:            | MFC Textured Woodgrain       |
| Fascia Finish:             | MFC Textured Woodgrain       |
| Cabinet Thickness (mm):    | 18                           |
| Fascia Thickness (mm):     | 18                           |
| Drawer Included:           | No                           |
| Drawer Type:               | Not Applicable               |
| No of Shelves:             | 0                            |
| Hinge Type:                | 95 Degree Clip-On Soft Close |
| Hinge Included:            | Yes, Supplied                |
| Adjustable Legs:           | No, Not Required             |
| Fixings Included:          | Yes                          |
| Handle Style:              | Modern                       |
| Waste Shroud:              | No                           |
| Handle Included:           | Yes, Supplied                |
| Handle Type:               | Wrapover                     |

#### CERAMICS

Sales Code: PMB303

**Description:** 600 Side Tap Basin 1Th (602.5X255x40)

| Product Dime        | nsions                                                   |  |
|---------------------|----------------------------------------------------------|--|
| Height (mm):        | 255                                                      |  |
| Width (mm):         | 603                                                      |  |
| Depth (mm):         | 135                                                      |  |
| Nett Weight (kg):   | 9                                                        |  |
| Packaging Din       | nensions                                                 |  |
| Height (mm):        | 305                                                      |  |
| Width (mm):         | 205                                                      |  |
| Depth (mm):         | 655                                                      |  |
| Gross Weight (kg    | s): 9                                                    |  |
| Packaging Dat       | ta                                                       |  |
| Box Colour:         | Brown Cardboard Box - Printed                            |  |
| Box Qty:            | 1                                                        |  |
| Label Size:         | 100 x 50                                                 |  |
| Label Colour:       | White Label                                              |  |
| Label Qty:          | 2                                                        |  |
| Outer Box Din       | nensions (If Applicable)                                 |  |
| Height (mm):        |                                                          |  |
| Width (mm):         |                                                          |  |
| Depth (mm):         |                                                          |  |
| Gross Weight (kg    | i):                                                      |  |
| Barcode:            | 5055369063048                                            |  |
| Product Detai       | ls                                                       |  |
| Country of Origin   | n: China                                                 |  |
| Fitting Instruction |                                                          |  |
| Certification: CE   | & UKCA: Yes WRAS: N/A WRAS No: N/A                       |  |
| Product Material:   | Polymarble                                               |  |
| Fixing Supplied:    | No                                                       |  |
|                     |                                                          |  |
| Pans/Bidets:        | Trap Style: Not Applicable Includes Seat: Not Applicable |  |
| Seats:              | Seat Type: Not Applicable Material: Not Applicable       |  |
|                     | Function: Not Applicable Hinge Type: Not Applicable      |  |
|                     | Hinge Material: Not Applicable                           |  |
|                     | C Hotrippilouoid                                         |  |
| Cisterns:           | Operating Type: Not Applicable Fittings: Not Applicable  |  |
|                     | Lever Type: Not Applicable                               |  |
|                     |                                                          |  |
| Basins:             | Tap Hole: One Taphole Chain Stay Hole: No                |  |
|                     | Template: Not Required Waste Type Req: Slotted           |  |
|                     | Overflow Inc: Yes Overflow Cover: Yes                    |  |
|                     | Inner Bowl Depth (mm): 103mm                             |  |