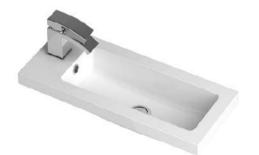

#### CERAMICS

Sales Code: PMB303

**Description:** 600 Side Tap Basin 1Th (602.5X255x40)

| Product Dime        | nsions                                                   |  |
|---------------------|----------------------------------------------------------|--|
| Height (mm):        | 255                                                      |  |
| Width (mm):         | 603                                                      |  |
| Depth (mm):         | 135                                                      |  |
| Nett Weight (kg):   | 9                                                        |  |
| Packaging Din       | nensions                                                 |  |
| Height (mm):        | 305                                                      |  |
| Width (mm):         | 205                                                      |  |
| Depth (mm):         | 655                                                      |  |
| Gross Weight (kg    | s): 9                                                    |  |
| Packaging Dat       | ta                                                       |  |
| Box Colour:         | Brown Cardboard Box - Printed                            |  |
| Box Qty:            | 1                                                        |  |
| Label Size:         | 100 x 50                                                 |  |
| Label Colour:       | White Label                                              |  |
| Label Qty:          | 2                                                        |  |
| Outer Box Din       | nensions (If Applicable)                                 |  |
| Height (mm):        |                                                          |  |
| Width (mm):         |                                                          |  |
| Depth (mm):         |                                                          |  |
| Gross Weight (kg    | i):                                                      |  |
| Barcode:            | 5055369063048                                            |  |
| Product Detai       | ls                                                       |  |
| Country of Origin   | n: China                                                 |  |
| Fitting Instruction |                                                          |  |
| Certification: CE   | & UKCA: Yes WRAS: N/A WRAS No: N/A                       |  |
| Product Material:   | Polymarble                                               |  |
| Fixing Supplied:    | No                                                       |  |
|                     |                                                          |  |
| Pans/Bidets:        | Trap Style: Not Applicable Includes Seat: Not Applicable |  |
| Seats:              | Seat Type: Not Applicable Material: Not Applicable       |  |
|                     | Function: Not Applicable Hinge Type: Not Applicable      |  |
|                     | Hinge Material: Not Applicable                           |  |
|                     | C Hotrippilouoid                                         |  |
| Cisterns:           | Operating Type: Not Applicable Fittings: Not Applicable  |  |
|                     | Lever Type: Not Applicable                               |  |
|                     |                                                          |  |
| Basins:             | Tap Hole: One Taphole Chain Stay Hole: No                |  |
|                     | Template: Not Required Waste Type Req: Slotted           |  |
|                     | Overflow Inc: Yes Overflow Cover: Yes                    |  |
|                     | Inner Bowl Depth (mm): 103mm                             |  |