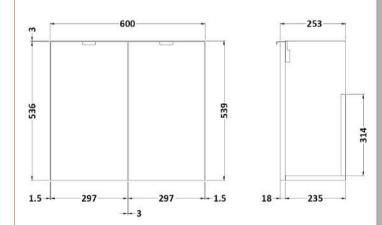

# FURNITURE

Sales Code: OFF367

Description: 600 2-Door Wall Hung Unit

| Product Dimensions         |                              |
|----------------------------|------------------------------|
| Height (mm):               | 540                          |
| Width (mm):                | 600                          |
| Depth (mm):                | 253                          |
| Nett Weight (kg):          | 11                           |
| Packaging Dimensions       |                              |
| Height (mm):               | 375                          |
| Width (mm):                | 620                          |
| Depth (mm):                | 560                          |
| Gross Weight (kg):         | 11.5                         |
| Packaging Data             |                              |
| Box Colour:                | Brown Cardboard Box          |
| Box Qty:                   | 1                            |
| Label Size:                | 100 x 50                     |
| Label Colour:              | White Label                  |
| Label Qty:                 | 2                            |
| Outer Box Dimensions (If A | Applicable)                  |
| Height (mm):               |                              |
| Width (mm):                |                              |
| Depth (mm):                |                              |
| Gross Weight (kg):         |                              |
| Barcode:                   | 5056211816102                |
| Product Details            |                              |
| Country of Origin:         | United Kingdom               |
| Fitting Instruction:       | No                           |
| CE & UKCA:                 | N/A                          |
| FSC Certified Materials:   | Yes                          |
| Colour:                    | Natural Oak                  |
| Construction Method:       | Cam & Wood Dowel             |
| Construction Type:         | Rigid                        |
| Cabinet Finish:            | MFC Textured Woodgrain       |
| Fascia Finish:             | MFC Textured Woodgrain       |
| Cabinet Thickness (mm):    | 18                           |
| Fascia Thickness (mm):     | 18                           |
| Drawer Included:           | No                           |
| Drawer Type:               | Not Applicable               |
| No of Shelves:             | 0                            |
| Hinge Type:                | 95 Degree Clip-On Soft Close |
| Hinge Included:            | Yes, Supplied                |
| Adjustable Legs:           | No, Not Required             |
| Fixings Included:          | Yes                          |
| Handle Style:              | Modern                       |
| Waste Shroud:              | No                           |
| Handle Included:           | Yes, Supplied                |
| Handle Type:               | Wrapover                     |