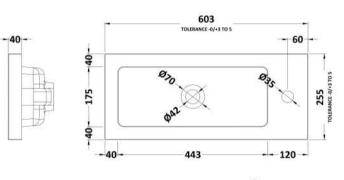

#### CERAMICS

Sales Code: PMB303

**Description:** 600 Side Tap Basin 1Th (602.5X255x40)

| Product Dime        | nsions                                                   |  |
|---------------------|----------------------------------------------------------|--|
| Height (mm):        | 255                                                      |  |
| Width (mm):         | 603                                                      |  |
| Depth (mm):         | 135                                                      |  |
| Nett Weight (kg):   | 9                                                        |  |
| Packaging Din       | nensions                                                 |  |
| Height (mm):        | 305                                                      |  |
| Width (mm):         | 205                                                      |  |
| Depth (mm):         | 655                                                      |  |
| Gross Weight (kg    | s): 9                                                    |  |
| Packaging Dat       | ta                                                       |  |
| Box Colour:         | Brown Cardboard Box - Printed                            |  |
| Box Qty:            | 1                                                        |  |
| Label Size:         | 100 x 50                                                 |  |
| Label Colour:       | White Label                                              |  |
| Label Qty:          | 2                                                        |  |
| Outer Box Din       | nensions (If Applicable)                                 |  |
| Height (mm):        |                                                          |  |
| Width (mm):         |                                                          |  |
| Depth (mm):         |                                                          |  |
| Gross Weight (kg    | i):                                                      |  |
| Barcode:            | 5055369063048                                            |  |
| Product Detai       | ls                                                       |  |
| Country of Origin   | n: China                                                 |  |
| Fitting Instruction |                                                          |  |
| Certification: CE   | & UKCA: Yes WRAS: N/A WRAS No: N/A                       |  |
| Product Material:   | Polymarble                                               |  |
| Fixing Supplied:    | No                                                       |  |
|                     |                                                          |  |
| Pans/Bidets:        | Trap Style: Not Applicable Includes Seat: Not Applicable |  |
| Seats:              | Seat Type: Not Applicable Material: Not Applicable       |  |
|                     | Function: Not Applicable Hinge Type: Not Applicable      |  |
|                     | Hinge Material: Not Applicable                           |  |
|                     | C Hotrippilouoid                                         |  |
| Cisterns:           | Operating Type: Not Applicable Fittings: Not Applicable  |  |
|                     | Lever Type: Not Applicable                               |  |
|                     |                                                          |  |
| Basins:             | Tap Hole: One Taphole Chain Stay Hole: No                |  |
|                     | Template: Not Required Waste Type Req: Slotted           |  |
|                     | Overflow Inc: Yes Overflow Cover: Yes                    |  |
|                     | Inner Bowl Depth (mm): 103mm                             |  |