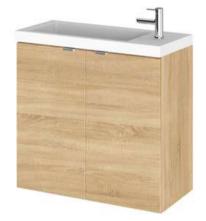

# FURNITURE

Sales Code: OFF367

Description: 600 2-Door Wall Hung Unit

| Product Dimensions         |                              |
|----------------------------|------------------------------|
| Height (mm):               | 540                          |
| Width (mm):                | 600                          |
| Depth (mm):                | 253                          |
| Nett Weight (kg):          | 11                           |
| Packaging Dimensions       |                              |
| Height (mm):               | 375                          |
| Width (mm):                | 620                          |
| Depth (mm):                | 560                          |
| Gross Weight (kg):         | 11.5                         |
| Packaging Data             |                              |
| Box Colour:                | Brown Cardboard Box          |
| Box Qty:                   | 1                            |
| Label Size:                | 100 x 50                     |
| Label Colour:              | White Label                  |
| Label Qty:                 | 2                            |
| Outer Box Dimensions (If A | Applicable)                  |
| Height (mm):               |                              |
| Width (mm):                |                              |
| Depth (mm):                |                              |
| Gross Weight (kg):         |                              |
| Barcode:                   | 5056211816102                |
| Product Details            |                              |
| Country of Origin:         | United Kingdom               |
| Fitting Instruction:       | No                           |
| CE & UKCA:                 | N/A                          |
| FSC Certified Materials:   | Yes                          |
| Colour:                    | Natural Oak                  |
| Construction Method:       | Cam & Wood Dowel             |
| Construction Type:         | Rigid                        |
| Cabinet Finish:            | MFC Textured Woodgrain       |
| Fascia Finish:             | MFC Textured Woodgrain       |
| Cabinet Thickness (mm):    | 18                           |
| Fascia Thickness (mm):     | 18                           |
| Drawer Included:           | No                           |
| Drawer Type:               | Not Applicable               |
| No of Shelves:             | 0                            |
| Hinge Type:                | 95 Degree Clip-On Soft Close |
| Hinge Included:            | Yes, Supplied                |
| Adjustable Legs:           | No, Not Required             |
| Fixings Included:          | Yes                          |
| Handle Style:              | Modern                       |
| Waste Shroud:              | No                           |
| Handle Included:           | Yes, Supplied                |
| Handle Type:               | Wrapover                     |