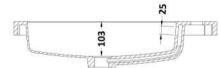

#### CERAMICS

Sales Code: PMB303

**Description:** 600 Side Tap Basin 1Th (602.5X255x40)

| Product Dime        | nsions                                                   |  |
|---------------------|----------------------------------------------------------|--|
| Height (mm):        | 255                                                      |  |
| Width (mm):         | 603                                                      |  |
| Depth (mm):         | 135                                                      |  |
| Nett Weight (kg):   | 9                                                        |  |
| Packaging Din       | nensions                                                 |  |
| Height (mm):        | 305                                                      |  |
| Width (mm):         | 205                                                      |  |
| Depth (mm):         | 655                                                      |  |
| Gross Weight (kg    | s): 9                                                    |  |
| Packaging Dat       | ta                                                       |  |
| Box Colour:         | Brown Cardboard Box - Printed                            |  |
| Box Qty:            | 1                                                        |  |
| Label Size:         | 100 x 50                                                 |  |
| Label Colour:       | White Label                                              |  |
| Label Qty:          | 2                                                        |  |
| Outer Box Din       | nensions (If Applicable)                                 |  |
| Height (mm):        |                                                          |  |
| Width (mm):         |                                                          |  |
| Depth (mm):         |                                                          |  |
| Gross Weight (kg    | i):                                                      |  |
| Barcode:            | 5055369063048                                            |  |
| Product Detai       | ls                                                       |  |
| Country of Origin   | n: China                                                 |  |
| Fitting Instruction |                                                          |  |
| Certification: CE   | & UKCA: Yes WRAS: N/A WRAS No: N/A                       |  |
| Product Material:   | Polymarble                                               |  |
| Fixing Supplied:    | No                                                       |  |
|                     |                                                          |  |
| Pans/Bidets:        | Trap Style: Not Applicable Includes Seat: Not Applicable |  |
| Seats:              | Seat Type: Not Applicable Material: Not Applicable       |  |
|                     | Function: Not Applicable Hinge Type: Not Applicable      |  |
|                     | Hinge Material: Not Applicable                           |  |
|                     | C Hotrippilouoid                                         |  |
| Cisterns:           | Operating Type: Not Applicable Fittings: Not Applicable  |  |
|                     | Lever Type: Not Applicable                               |  |
|                     |                                                          |  |
| Basins:             | Tap Hole: One Taphole Chain Stay Hole: No                |  |
|                     | Template: Not Required Waste Type Req: Slotted           |  |
|                     | Overflow Inc: Yes Overflow Cover: Yes                    |  |
|                     | Inner Bowl Depth (mm): 103mm                             |  |