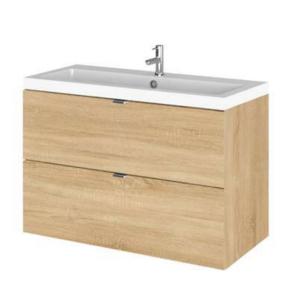

|                                    | 5.40                      |  |  |
|------------------------------------|---------------------------|--|--|
| Height (mm):                       | 540                       |  |  |
| Width (mm):                        | 800                       |  |  |
| Depth (mm):                        | 353                       |  |  |
| Nett Weight (kg):                  | 25.5                      |  |  |
| Packaging Dimensions               |                           |  |  |
| Height (mm):                       | 375                       |  |  |
| Width (mm):                        | 820                       |  |  |
| Depth (mm):                        | 560                       |  |  |
| Gross Weight (kg):                 | 26                        |  |  |
| Packaging Data                     |                           |  |  |
| Box Colour:                        | Brown Cardboard Box       |  |  |
| Box Qty:                           | 1                         |  |  |
| Label Size:                        | 100 x 50                  |  |  |
| Label Colour:                      | White Label               |  |  |
| Label Qty:                         | 2                         |  |  |
| Outer Box Dimensions (If A         | (nnlicable)               |  |  |
| Height (mm):                       | -P.D. (Construction)      |  |  |
| Width (mm):                        |                           |  |  |
| Depth (mm):                        |                           |  |  |
| Gross Weight (kg):                 |                           |  |  |
| Barcode:                           | 5056211816492             |  |  |
| Product Details                    | 5050211010402             |  |  |
|                                    | United Kingdom            |  |  |
| Country of Origin:                 | United Kingdom            |  |  |
| Fitting Instruction:<br>CE & UKCA: | No                        |  |  |
| FSC Certified Materials:           | N/A                       |  |  |
|                                    | Yes                       |  |  |
| Colour:                            | Natural Oak               |  |  |
| Construction Method:               | Cam & Wood Dowel          |  |  |
| Construction Type:                 | Rigid                     |  |  |
| Cabinet Finish:                    | MFC Textured Woodgrain    |  |  |
| Fascia Finish:                     | MFC Textured Woodgrain    |  |  |
| Cabinet Thickness (mm):            | 18                        |  |  |
| Fascia Thickness (mm):             | 18                        |  |  |
| Drawer Included:                   | Yes                       |  |  |
| Drawer Type:                       | 80mm High Metal Softclose |  |  |
| No of Shelves:                     | 0                         |  |  |
| Hinge Type:                        | Not Applicable            |  |  |
| Hinge Included:                    | Not Applicable            |  |  |
| Adjustable Legs:                   | No, Not Required          |  |  |
| Fixings Included:                  | Yes                       |  |  |
| Handle Style:                      | Modern                    |  |  |
| Waste Shroud:                      | Yes                       |  |  |
| Handle Included:                   | Yes, Supplied             |  |  |
| Handle Type:                       | Wrapover                  |  |  |