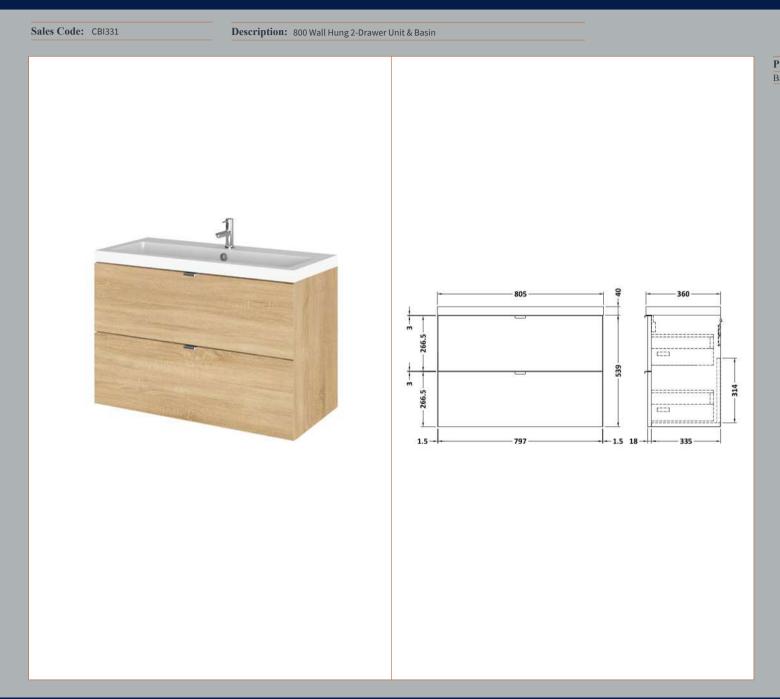

## TECHNICAL DATA SHEET

ROXOR

Sales Code: OFF339

| +       | 800 | <br>4   |
|---------|-----|---------|
|         |     |         |
| - 266.5 |     | <br>F-1 |
|         |     |         |
| 1.5     | 597 | <br>-   |