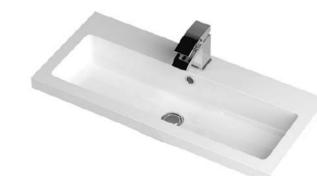

## TECHNICAL DATA SHEET

ROXOR

Sales Code: PMB315

**Description:** 800 Rear Tap Basin 1Th

| Product Dime          | isions                                                                                |              |                               |  |  |
|-----------------------|---------------------------------------------------------------------------------------|--------------|-------------------------------|--|--|
| Height (mm):          |                                                                                       | 355          | 355                           |  |  |
| Width (mm):           |                                                                                       | 803          | 803                           |  |  |
| Depth (mm):           |                                                                                       | 135          | 135                           |  |  |
| Nett Weight (kg):     |                                                                                       | 12           | 12                            |  |  |
| Packaging Din         | iensions                                                                              |              |                               |  |  |
| Height (mm):          |                                                                                       | 200          |                               |  |  |
| Width (mm):           |                                                                                       | 420          | 420                           |  |  |
| Depth (mm):           |                                                                                       | 855          | 855                           |  |  |
| Gross Weight (kg):    |                                                                                       | 12           | 12                            |  |  |
| Packaging Dat         | a                                                                                     |              |                               |  |  |
| Box Colour:           |                                                                                       | Brown Ca     | Brown Cardboard Box - Printed |  |  |
| Box Qty:              |                                                                                       | 1            | 1                             |  |  |
| Label Size:           |                                                                                       | 100 x 50     | 100 x 50                      |  |  |
| Label Colour:         |                                                                                       | White Lab    | White Label                   |  |  |
| Label Qty:            |                                                                                       | 2            | -                             |  |  |
| Outer Box Din         | nensions (If Aj                                                                       | pplicable)   |                               |  |  |
| Height (mm):          |                                                                                       |              |                               |  |  |
| Width (mm):           |                                                                                       |              |                               |  |  |
| Depth (mm):           |                                                                                       |              |                               |  |  |
| Gross Weight (kg      | ):                                                                                    |              |                               |  |  |
| Barcode:              |                                                                                       | 505527582    | 28113                         |  |  |
| <b>Product Detail</b> | S                                                                                     |              |                               |  |  |
| Country of Origin     | Ľ                                                                                     | China        |                               |  |  |
| Fitting Instructior   | 1:                                                                                    | No           |                               |  |  |
| Certification: CE     | & UKCA: No                                                                            | WRAS: N      | /A WRAS No: N/A               |  |  |
| Product Material:     |                                                                                       | Polymarbl    | e                             |  |  |
| Fixing Supplied:      |                                                                                       | No           |                               |  |  |
| Pans/Bidets:          | Trap Style: Not                                                                       | Applicable   | Includes Seat: Not Applicable |  |  |
| Seats:                | Seat Type: Not                                                                        | Applicable   | Material: Not Applicable      |  |  |
|                       | Function: Not Applicable Hinge Type: Not Applicable                                   |              |                               |  |  |
|                       | Hinge Material:                                                                       | Not Applicab | le                            |  |  |
| Cisterns:             | Operating Type                                                                        | Not Applicat | ole Fittings: Not Applicable  |  |  |
| Cistellis.            | Operating Type: Not Applicable Fittings: Not Applicable<br>Lever Type: Not Applicable |              |                               |  |  |
|                       | Level Type. Ne                                                                        | TAPPlicable  |                               |  |  |
| Basins:               | Tap Hole: One                                                                         | Taphole      | Chain Stay Hole: No           |  |  |
|                       | Template: Not F                                                                       | Required     | Waste Type Req: Slotted       |  |  |
|                       | Overflow Inc: Y                                                                       | es           | Overflow Cover: Yes           |  |  |
|                       | Inner Bowl Dep                                                                        | 1 ( )        |                               |  |  |