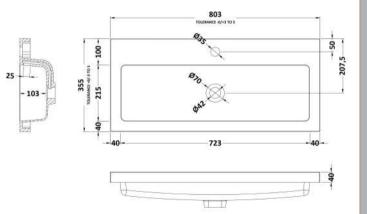

## TECHNICAL DATA SHEET

ROXOR

Sales Code: PMB315

**Description:** 800 Rear Tap Basin 1Th

| Product Dime          | isions                                                                                |              |                               |  |  |
|-----------------------|---------------------------------------------------------------------------------------|--------------|-------------------------------|--|--|
| Height (mm):          |                                                                                       | 355          | 355                           |  |  |
| Width (mm):           |                                                                                       | 803          | 803                           |  |  |
| Depth (mm):           |                                                                                       | 135          | 135                           |  |  |
| Nett Weight (kg):     |                                                                                       | 12           | 12                            |  |  |
| Packaging Din         | iensions                                                                              |              |                               |  |  |
| Height (mm):          |                                                                                       | 200          |                               |  |  |
| Width (mm):           |                                                                                       | 420          | 420                           |  |  |
| Depth (mm):           |                                                                                       | 855          | 855                           |  |  |
| Gross Weight (kg):    |                                                                                       | 12           | 12                            |  |  |
| Packaging Dat         | a                                                                                     |              |                               |  |  |
| Box Colour:           |                                                                                       | Brown Ca     | Brown Cardboard Box - Printed |  |  |
| Box Qty:              |                                                                                       | 1            | 1                             |  |  |
| Label Size:           |                                                                                       | 100 x 50     | 100 x 50                      |  |  |
| Label Colour:         |                                                                                       | White Lab    | White Label                   |  |  |
| Label Qty:            |                                                                                       | 2            | -                             |  |  |
| Outer Box Din         | nensions (If Aj                                                                       | pplicable)   |                               |  |  |
| Height (mm):          |                                                                                       |              |                               |  |  |
| Width (mm):           |                                                                                       |              |                               |  |  |
| Depth (mm):           |                                                                                       |              |                               |  |  |
| Gross Weight (kg      | ):                                                                                    |              |                               |  |  |
| Barcode:              |                                                                                       | 505527582    | 28113                         |  |  |
| <b>Product Detail</b> | S                                                                                     |              |                               |  |  |
| Country of Origin     | Ľ                                                                                     | China        |                               |  |  |
| Fitting Instructior   | 1:                                                                                    | No           |                               |  |  |
| Certification: CE     | & UKCA: No                                                                            | WRAS: N      | /A WRAS No: N/A               |  |  |
| Product Material:     |                                                                                       | Polymarbl    | e                             |  |  |
| Fixing Supplied:      |                                                                                       | No           |                               |  |  |
| Pans/Bidets:          | Trap Style: Not                                                                       | Applicable   | Includes Seat: Not Applicable |  |  |
| Seats:                | Seat Type: Not                                                                        | Applicable   | Material: Not Applicable      |  |  |
|                       | Function: Not Applicable Hinge Type: Not Applicable                                   |              |                               |  |  |
|                       | Hinge Material:                                                                       | Not Applicab | le                            |  |  |
| Cisterns:             | Operating Type                                                                        | Not Applicat | ole Fittings: Not Applicable  |  |  |
| Cistellis.            | Operating Type: Not Applicable Fittings: Not Applicable<br>Lever Type: Not Applicable |              |                               |  |  |
|                       | Level Type. Ne                                                                        | TAPPlicable  |                               |  |  |
| Basins:               | Tap Hole: One                                                                         | Taphole      | Chain Stay Hole: No           |  |  |
|                       | Template: Not F                                                                       | Required     | Waste Type Req: Slotted       |  |  |
|                       | Overflow Inc: Y                                                                       | es           | Overflow Cover: Yes           |  |  |
|                       | Inner Bowl Dep                                                                        | 1 ( )        |                               |  |  |