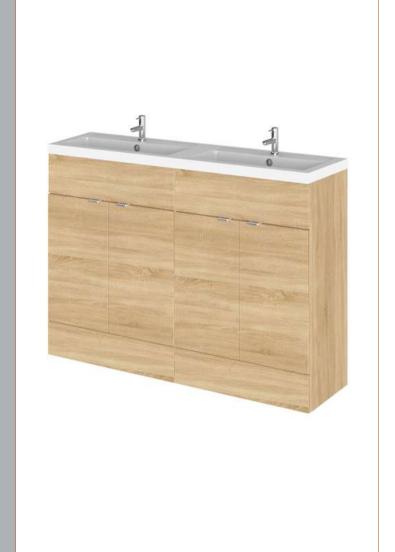

## TECHNICAL DATA SHEET

## ROXOR

Sales Code: CBI334 Description: 1200 Fs 4-Door Vanity W/Double Basin





## **Packaging Details**

Barcode: 5056211816799

Sales Code: OFF308 Description: 600 Vanity Unit Full Depth





| <b>Product Dimensions</b>          |                              |
|------------------------------------|------------------------------|
| Height (mm):                       | 864                          |
| Width (mm):                        | 600                          |
| Depth (mm):                        | 335                          |
| Nett Weight (kg):                  | 20.5                         |
| <b>Packaging Dimensions</b>        |                              |
| Height (mm):                       | 375                          |
| Width (mm):                        | 625                          |
| Depth (mm):                        | 900