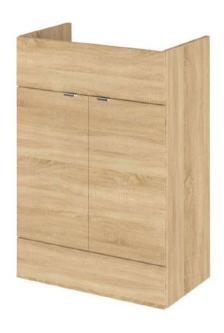

## **Packaging Details**

Barcode: 5056211816799

Sales Code: OFF308 Description: 600 Vanity Unit Full Depth

| <b>Product Dimensions</b>          |                              |
|------------------------------------|------------------------------|
| Height (mm):                       | 864                          |
| Width (mm):                        | 600                          |
| Depth (mm):                        | 335                          |
| Nett Weight (kg):                  | 20.5                         |
| <b>Packaging Dimensions</b>        |                              |
| Height (mm):                       | 375                          |
| Width (mm):                        | 625                          |
| Depth (mm):                        | 900                          |
| Gross Weight (kg):                 | 21                           |
| Packaging Data                     |                              |
| Box Colour:                        | Brown Cardboard Box          |
| Box Qty:                           | 1                            |
| Label Size:                        | 50 x 100                     |
| Label Colour:                      | White Label                  |
| Label Qty:                         | 2                            |
| <b>Outer Box Dimensions (If A)</b> | pplicable)                   |
| Height (mm):                       | 7                            |
| Width (mm):                        |                              |
| Depth (mm):                        |                              |
| Gross Weight (kg):                 |                              |
| Barcode:                           | 5055275897577                |
| <b>Product Details</b>             |                              |
| Country of Origin:                 | United Kingdom               |
| Fitting Instruction:               | No                           |
| CE & UKCA:                         |                              |
| FSC Certified Materials:           | Yes                          |
| Colour:                            | Natural Oak                  |
| Construction Method:               | Cam & Wood Dowel             |
| Construction Type:                 | Rigid                        |
| Cabinet Finish:                    | MFC Textured Woodgrain       |
| Fascia Finish:                     | MFC Textured Woodgrain       |
| Cabinet Thickness (mm):            | 18                           |
| Fascia Thickness (mm):             | 18                           |
| Drawer Included:                   | No                           |
| Drawer Type:                       | Not Applicable               |
| No of Shelves:                     | 1                            |
| Hinge Type:                        | 95 Degree Clip-On Soft Close |
| Hinge Included:                    | Yes                          |
| Adjustable Legs:                   | No, Not Required             |
| Fixings Included:                  | Yes                          |
| Handle Style:                      | Contemporary                 |
| Waste Shroud:                      | No                           |
| Handle Included:                   | Yes                          |