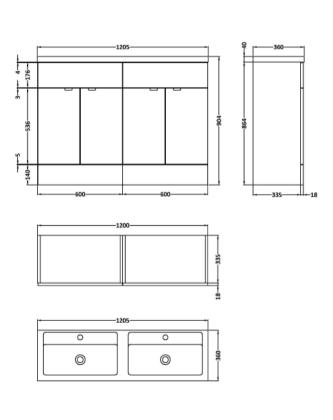

## ROXOR

Sales Code: CBI334 Description: 1200 Fs 4-Door Vanity W/Double Basin

Wrapover

Handle Type:

Sales Code: PMB425 Description: Double Polymarble Basin 1205 X 360

| Product Dime         | ncione                                                   |
|----------------------|----------------------------------------------------------|
|                      |                                                          |
| Height (mm):         | 450                                                      |
| Width (mm):          | 1205                                                     |
| Depth (mm):          | 157                                                      |
| Nett Weight (kg)     |                                                          |
| Packaging Dir        |                                                          |
| Height (mm):         | 100                                                      |
| Width (mm):          | 1205                                                     |
| Depth (mm):          | 360                                                      |
| Gross Weight (kg     |                                                          |
| Packaging Da         |                                                          |
| Box Colour:          | Brown Cardboard Box - Printed                            |
| Box Qty:             | 1                                                        |
| Label Size:          | 100 x 50                                                 |
| Label Colour:        | White Label                                              |
| Label Qty:           | 2                                                        |
| Outer Box Dir        | mensions (If Applicable)                                 |
| Height (mm):         |                                                          |
| Width (mm):          |                                                          |
| Depth (mm):          |                                                          |
| Gross Weight (kg     | g):                                                      |
| Barcode:             | 5056211815143                                            |
| <b>Product Detai</b> | ls                                                       |
| Country of Origin    | n: China                                                 |
| Fitting Instruction  | n: No                                                    |
| Certification: CE    | E & UKCA: No WRAS: N/A WRAS No: N/A                      |
| Product Material     | : Polymarble                                             |
| Fixing Supplied:     | No                                                       |
|                      |                                                          |
| Pans/Bidets:         | Trap Style: Not Applicable Includes Seat: Not Applicable |
| Seats:               | Seat Type: Not Applicable Material: Not Applicable       |
|                      | Function: Not Applicable Hinge Type: Not Applicable      |
|                      | Hinge Material: Not Applicable                           |
|                      |                                                          |
| Cisterns:            | Operating Type: Not Applicable Fittings: Not Applicable  |
|                      | Lever Type: Not Applicable                               |
|                      |                                                          |
| Basins:              | Tap Hole: Two Tapholes Chain Stay Hole: No               |
|                      | Template: Not Required Waste Type Req: Slotted           |
|                      | Overflow Inc: Yes Overflow Cover: Yes                    |
|                      | Inner Bowl Depth (mm):                                   |