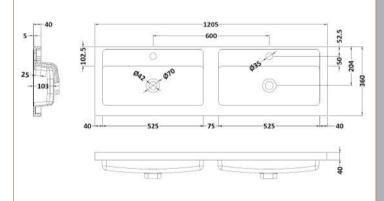

Wrapover

Handle Type:

Sales Code: PMB425 Description: Double Polymarble Basin 1205 X 360

| Product Dime         | ncione                                                   |
|----------------------|----------------------------------------------------------|
|                      |                                                          |
| Height (mm):         | 450                                                      |
| Width (mm):          | 1205                                                     |
| Depth (mm):          | 157                                                      |
| Nett Weight (kg)     |                                                          |
| Packaging Dir        |                                                          |
| Height (mm):         | 100                                                      |
| Width (mm):          | 1205                                                     |
| Depth (mm):          | 360                                                      |
| Gross Weight (kg     |                                                          |
| Packaging Da         |                                                          |
| Box Colour:          | Brown Cardboard Box - Printed                            |
| Box Qty:             | 1                                                        |
| Label Size:          | 100 x 50                                                 |
| Label Colour:        | White Label                                              |
| Label Qty:           | 2                                                        |
| Outer Box Dir        | mensions (If Applicable)                                 |
| Height (mm):         |                                                          |
| Width (mm):          |                                                          |
| Depth (mm):          |                                                          |
| Gross Weight (kg     | g):                                                      |
| Barcode:             | 5056211815143                                            |
| <b>Product Detai</b> | ls                                                       |
| Country of Origin    | n: China                                                 |
| Fitting Instruction  | n: No                                                    |
| Certification: CE    | E & UKCA: No WRAS: N/A WRAS No: N/A                      |
| Product Material     | : Polymarble                                             |
| Fixing Supplied:     | No                                                       |
|                      |                                                          |
| Pans/Bidets:         | Trap Style: Not Applicable Includes Seat: Not Applicable |
| Seats:               | Seat Type: Not Applicable Material: Not Applicable       |
|                      | Function: Not Applicable Hinge Type: Not Applicable      |
|                      | Hinge Material: Not Applicable                           |
|                      |                                                          |
| Cisterns:            | Operating Type: Not Applicable Fittings: Not Applicable  |
|                      | Lever Type: Not Applicable                               |
|                      |                                                          |
| Basins:              | Tap Hole: Two Tapholes Chain Stay Hole: No               |
|                      | Template: Not Required Waste Type Req: Slotted           |
|                      | Overflow Inc: Yes Overflow Cover: Yes                    |
|                      | Inner Bowl Depth (mm):                                   |