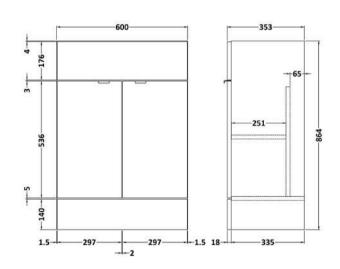

## **Packaging Details**

Barcode: 5056211816799

Sales Code: OFF308 Description: 600 Vanity Unit Full Depth

| <b>Product Dimensions</b>          |                              |
|------------------------------------|------------------------------|
| Height (mm):                       | 864                          |
| Width (mm):                        | 600                          |
| Depth (mm):                        | 335                          |
| Nett Weight (kg):                  | 20.5                         |
| <b>Packaging Dimensions</b>        |                              |
| Height (mm):                       | 375                          |
| Width (mm):                        | 625                          |
| Depth (mm):                        | 900                          |
| Gross Weight (kg):                 | 21                           |
| Packaging Data                     |                              |
| Box Colour:                        | Brown Cardboard Box          |
| Box Qty:                           | 1                            |
| Label Size:                        | 50 x 100                     |
| Label Colour:                      | White Label                  |
| Label Qty:                         | 2                            |
| <b>Outer Box Dimensions (If A)</b> | pplicable)                   |
| Height (mm):                       | 7                            |
| Width (mm):                        |                              |
| Depth (mm):                        |                              |
| Gross Weight (kg):                 |                              |
| Barcode:                           | 5055275897577                |
| <b>Product Details</b>             |                              |
| Country of Origin:                 | United Kingdom               |
| Fitting Instruction:               | No                           |
| CE & UKCA:                         |                              |
| FSC Certified Materials:           | Yes                          |
| Colour:                            | Natural Oak                  |
| Construction Method:               | Cam & Wood Dowel             |
| Construction Type:                 | Rigid                        |
| Cabinet Finish:                    | MFC Textured Woodgrain       |
| Fascia Finish:                     | MFC Textured Woodgrain       |
| Cabinet Thickness (mm):            | 18                           |
| Fascia Thickness (mm):             | 18                           |
| Drawer Included:                   | No                           |
| Drawer Type:                       | Not Applicable               |
| No of Shelves:                     | 1                            |
| Hinge Type:                        | 95 Degree Clip-On Soft Close |
| Hinge Included:                    | Yes                          |
| Adjustable Legs:                   | No, Not Required             |
| Fixings Included:                  | Yes                          |
| Handle Style:                      | Contemporary                 |
| Waste Shroud:                      | No                           |
| Handle Included:                   | Yes                          |