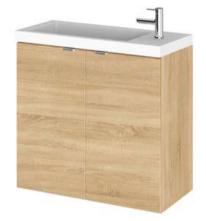

## FURNITURE

Sales Code: OFF367

Description: 600 2-Door Wall Hung Unit

| Product Dimensions         |                              |  |
|----------------------------|------------------------------|--|
| Height (mm):               | 540                          |  |
| Width (mm):                | 600                          |  |
| Depth (mm):                | 253                          |  |
| Nett Weight (kg):          | 11                           |  |
| Packaging Dimensions       |                              |  |
| Height (mm):               | 375                          |  |
| Width (mm):                | 620                          |  |
| Depth (mm):                | 560                          |  |
| Gross Weight (kg):         | 11.5                         |  |
| Packaging Data             |                              |  |
| Box Colour:                | Brown Cardboard Box          |  |
| Box Qty:                   | 1                            |  |
| Label Size:                | 100 x 50                     |  |
| Label Colour:              | White Label                  |  |
| Label Qty:                 | 2                            |  |
| Outer Box Dimensions (If A | Applicable)                  |  |
| Height (mm):               |                              |  |
| Width (mm):                |                              |  |
| Depth (mm):                |                              |  |
| Gross Weight (kg):         |                              |  |
| Barcode:                   | 5056211816102                |  |
| Product Details            |                              |  |
| Country of Origin:         | United Kingdom               |  |
| Fitting Instruction:       | No                           |  |
| CE & UKCA:                 | N/A                          |  |
| FSC Certified Materials:   | Yes                          |  |
| Colour:                    | Natural Oak                  |  |
| Construction Method:       | Cam & Wood Dowel             |  |
| Construction Type:         | Rigid                        |  |
| Cabinet Finish:            | MFC Textured Woodgrain       |  |
| Fascia Finish:             | MFC Textured Woodgrain       |  |
| Cabinet Thickness (mm):    | 18                           |  |
| Fascia Thickness (mm):     | 18                           |  |
| Drawer Included:           | No                           |  |
| Drawer Type:               | Not Applicable               |  |
| No of Shelves:             | 0                            |  |
| Hinge Type:                | 95 Degree Clip-On Soft Close |  |
| Hinge Included:            | Yes, Supplied                |  |
| Adjustable Legs:           | No, Not Required             |  |
| Fixings Included:          | Yes                          |  |
| Handle Style:              | Modern                       |  |
| Waste Shroud:              | No                           |  |
| Handle Included:           | Yes, Supplied                |  |
| Handle Type:               | Wrapover                     |  |