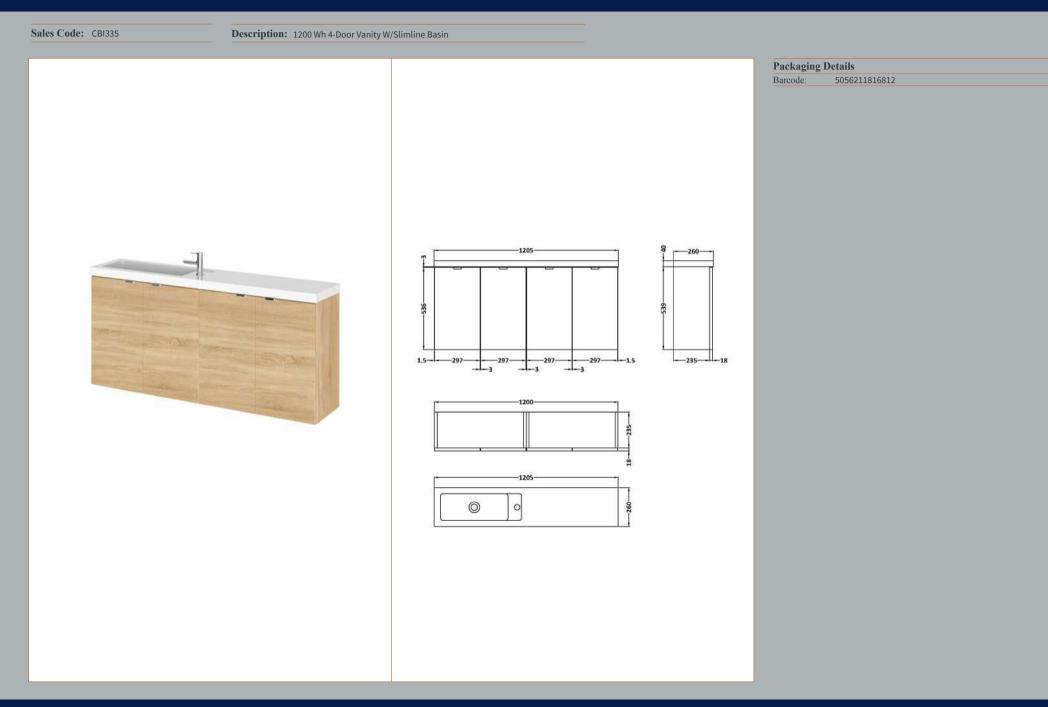

## FURNITURE

Sales Code: OFF367

Description: 600 2-Door Wall Hung Unit

| Product Dimensions         |                              |  |
|----------------------------|------------------------------|--|
| Height (mm):               | 540                          |  |
| Width (mm):                | 600                          |  |
| Depth (mm):                | 253                          |  |
| Nett Weight (kg):          | 11                           |  |
| Packaging Dimensions       |                              |  |
| Height (mm):               | 375                          |  |
| Width (mm):                | 620                          |  |
| Depth (mm):                | 560                          |  |
| Gross Weight (kg):         | 11.5                         |  |
| Packaging Data             |                              |  |
| Box Colour:                | Brown Cardboard Box          |  |
| Box Qty:                   | 1                            |  |
| Label Size:                | 100 x 50                     |  |
| Label Colour:              | White Label                  |  |
| Label Qty:                 | 2                            |  |
| Outer Box Dimensions (If A | Applicable)                  |  |
| Height (mm):               |                              |  |
| Width (mm):                |                              |  |
| Depth (mm):                |                              |  |
| Gross Weight (kg):         |                              |  |
| Barcode:                   | 5056211816102                |  |
| Product Details            |                              |  |
| Country of Origin:         | United Kingdom               |  |
| Fitting Instruction:       | No                           |  |
| CE & UKCA:                 | N/A                          |  |
| FSC Certified Materials:   | Yes                          |  |
| Colour:                    | Natural Oak                  |  |
| Construction Method:       | Cam & Wood Dowel             |  |
| Construction Type:         | Rigid                        |  |
| Cabinet Finish:            | MFC Textured Woodgrain       |  |
| Fascia Finish:             | MFC Textured Woodgrain       |  |
| Cabinet Thickness (mm):    | 18                           |  |
| Fascia Thickness (mm):     | 18                           |  |
| Drawer Included:           | No                           |  |
| Drawer Type:               | Not Applicable               |  |
| No of Shelves:             | 0                            |  |
| Hinge Type:                | 95 Degree Clip-On Soft Close |  |
| Hinge Included:            | Yes, Supplied                |  |
| Adjustable Legs:           | No, Not Required             |  |
| Fixings Included:          | Yes                          |  |
| Handle Style:              | Modern                       |  |
| Waste Shroud:              | No                           |  |
| Handle Included:           | Yes, Supplied                |  |
| Handle Type:               | Wrapover                     |  |