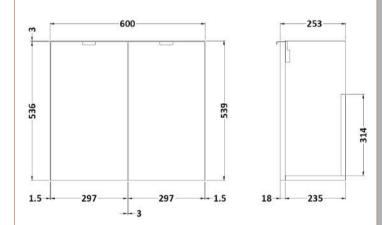

## FURNITURE

Sales Code: OFF367

Description: 600 2-Door Wall Hung Unit

| Product Dimensions         |                              |  |
|----------------------------|------------------------------|--|
| Height (mm):               | 540                          |  |
| Width (mm):                | 600                          |  |
| Depth (mm):                | 253                          |  |
| Nett Weight (kg):          | 11                           |  |
| Packaging Dimensions       |                              |  |
| Height (mm):               | 375                          |  |
| Width (mm):                | 620                          |  |
| Depth (mm):                | 560                          |  |
| Gross Weight (kg):         | 11.5                         |  |
| Packaging Data             |                              |  |
| Box Colour:                | Brown Cardboard Box          |  |
| Box Qty:                   | 1                            |  |
| Label Size:                | 100 x 50                     |  |
| Label Colour:              | White Label                  |  |
| Label Qty:                 | 2                            |  |
| Outer Box Dimensions (If A | Applicable)                  |  |
| Height (mm):               |                              |  |
| Width (mm):                |                              |  |
| Depth (mm):                |                              |  |
| Gross Weight (kg):         |                              |  |
| Barcode:                   | 5056211816102                |  |
| Product Details            |                              |  |
| Country of Origin:         | United Kingdom               |  |
| Fitting Instruction:       | No                           |  |
| CE & UKCA:                 | N/A                          |  |
| FSC Certified Materials:   | Yes                          |  |
| Colour:                    | Natural Oak                  |  |
| Construction Method:       | Cam & Wood Dowel             |  |
| Construction Type:         | Rigid                        |  |
| Cabinet Finish:            | MFC Textured Woodgrain       |  |
| Fascia Finish:             | MFC Textured Woodgrain       |  |
| Cabinet Thickness (mm):    | 18                           |  |
| Fascia Thickness (mm):     | 18                           |  |
| Drawer Included:           | No                           |  |
| Drawer Type:               | Not Applicable               |  |
| No of Shelves:             | 0                            |  |
| Hinge Type:                | 95 Degree Clip-On Soft Close |  |
| Hinge Included:            | Yes, Supplied                |  |
| Adjustable Legs:           | No, Not Required             |  |
| Fixings Included:          | Yes                          |  |
| Handle Style:              | Modern                       |  |
| Waste Shroud:              | No                           |  |
| Handle Included:           | Yes, Supplied                |  |
| Handle Type:               | Wrapover                     |  |