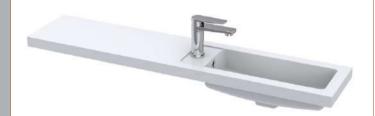

## TECHNICAL DATA SHEET

ROXOR

Sales Code: PMB404

**Description:** 1200 Straight Polymarble Basin

603

| Product Dime                     | nsions                                                  |                                  |  |
|----------------------------------|---------------------------------------------------------|----------------------------------|--|
| Height (mm):                     | 135                                                     |                                  |  |
| Width (mm):                      |                                                         | 1203                             |  |
| Depth (mm):<br>Nett Weight (kg): |                                                         | 255<br>14                        |  |
|                                  |                                                         |                                  |  |
| Height (mm):                     |                                                         | 190                              |  |
| Width (mm):                      |                                                         | 320                              |  |
| Depth (mm):                      |                                                         | 1260                             |  |
| Gross Weight (k                  | g): 14                                                  |                                  |  |
| Packaging Da                     | ta                                                      |                                  |  |
| Box Colour:                      | Brow                                                    | n Cardboard Box - Printed        |  |
| Box Qty:                         |                                                         | 1                                |  |
| Label Size:                      |                                                         | 100 x 50                         |  |
| Label Colour:                    |                                                         | White Label                      |  |
| Label Qty:                       |                                                         | 2                                |  |
| Outer Box Di                     | mensions (If Applicabl                                  | e)                               |  |
| Height (mm):                     |                                                         |                                  |  |
| Width (mm):                      |                                                         |                                  |  |
| Depth (mm):                      |                                                         |                                  |  |
| Gross Weight (k                  | g):                                                     |                                  |  |
| Barcode:                         |                                                         | 5055275812440                    |  |
| Product Detai                    | ls                                                      |                                  |  |
| Country of Origi                 | n: China                                                |                                  |  |
| Fitting Instructio               | n: No                                                   |                                  |  |
| Certification: Cl                | E & UKCA: No WRA                                        | S: N/A WRAS No: N/A              |  |
| Product Material:                |                                                         | Polymarble                       |  |
| Fixing Supplied:                 | No                                                      |                                  |  |
| Pans/Bidets:                     | Trap Style: Not Applicab                                | le Includes Seat: Not Applicable |  |
| Seats:                           | Seat Type: Not Applicab                                 | le Material: Not Applicable      |  |
|                                  | Function: Not Applicable Hinge Type: Not Applicable     |                                  |  |
|                                  | Hinge Material: Not Applicable                          |                                  |  |
| Cisterns:                        | Operating Type: Not Applicable Fittings: Not Applicable |                                  |  |
|                                  | Lever Type: Not Applicable                              |                                  |  |
|                                  |                                                         |                                  |  |
| Basins:                          | Tap Hole: One Taphole                                   | Chain Stay Hole: No              |  |
|                                  | Template: Not Required                                  | Waste Type Req: Slotted          |  |
|                                  | Overflow Inc: Yes                                       | Overflow Cover: Yes              |  |
|                                  | Inner Bowl Depth (mm):                                  | 103mm                            |  |