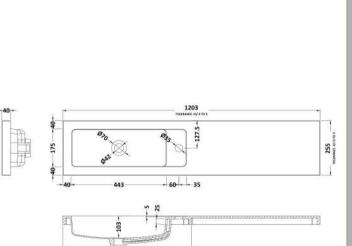

## TECHNICAL DATA SHEET

ROXOR

Sales Code: PMB404

**Description:** 1200 Straight Polymarble Basin

603

| Product Dime                     | nsions                                                  |                                  |  |
|----------------------------------|---------------------------------------------------------|----------------------------------|--|
| Height (mm):                     | 135                                                     |                                  |  |
| Width (mm):                      |                                                         | 1203                             |  |
| Depth (mm):<br>Nett Weight (kg): |                                                         | 255<br>14                        |  |
|                                  |                                                         |                                  |  |
| Height (mm):                     |                                                         | 190                              |  |
| Width (mm):                      |                                                         | 320                              |  |
| Depth (mm):                      |                                                         | 1260                             |  |
| Gross Weight (k                  | g): 14                                                  |                                  |  |
| Packaging Da                     | ta                                                      |                                  |  |
| Box Colour:                      | Brow                                                    | n Cardboard Box - Printed        |  |
| Box Qty:                         |                                                         | 1                                |  |
| Label Size:                      |                                                         | 100 x 50                         |  |
| Label Colour:                    |                                                         | White Label                      |  |
| Label Qty:                       |                                                         | 2                                |  |
| Outer Box Di                     | mensions (If Applicabl                                  | e)                               |  |
| Height (mm):                     |                                                         |                                  |  |
| Width (mm):                      |                                                         |                                  |  |
| Depth (mm):                      |                                                         |                                  |  |
| Gross Weight (k                  | g):                                                     |                                  |  |
| Barcode:                         |                                                         | 5055275812440                    |  |
| Product Detai                    | ls                                                      |                                  |  |
| Country of Origi                 | n: China                                                |                                  |  |
| Fitting Instructio               | n: No                                                   |                                  |  |
| Certification: Cl                | E & UKCA: No WRA                                        | S: N/A WRAS No: N/A              |  |
| Product Material:                |                                                         | Polymarble                       |  |
| Fixing Supplied:                 | No                                                      |                                  |  |
| Pans/Bidets:                     | Trap Style: Not Applicab                                | le Includes Seat: Not Applicable |  |
| Seats:                           | Seat Type: Not Applicab                                 | le Material: Not Applicable      |  |
|                                  | Function: Not Applicable Hinge Type: Not Applicable     |                                  |  |
|                                  | Hinge Material: Not Applicable                          |                                  |  |
| Cisterns:                        | Operating Type: Not Applicable Fittings: Not Applicable |                                  |  |
|                                  | Lever Type: Not Applicable                              |                                  |  |
|                                  |                                                         |                                  |  |
| Basins:                          | Tap Hole: One Taphole                                   | Chain Stay Hole: No              |  |
|                                  | Template: Not Required                                  | Waste Type Req: Slotted          |  |
|                                  | Overflow Inc: Yes                                       | Overflow Cover: Yes              |  |
|                                  | Inner Bowl Depth (mm):                                  | 103mm                            |  |