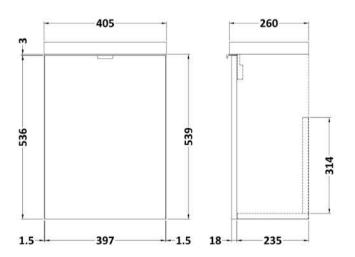

## **Packaging Details**

Barcode: 5056211864905

Sales Code: OFF331 Description: 400 1-Door Wall Hung Unit (255mm)

| 540                          |
|------------------------------|
| 400                          |
| 253                          |
| 8                            |
|                              |
| 560                          |
| 420                          |
| 275                          |
| 8.5                          |
|                              |
| Brown Cardboard Box          |
| 1                            |
| 100 x 50                     |
| White Label                  |
| 2                            |
| pplicable)                   |
| ppicable)                    |
|                              |
|                              |
|                              |
| 5056211864806                |
| 3030211001000                |
| United Kingdom               |
| No                           |
| N/A                          |
| Yes                          |
| Natural Oak                  |
| Cam & Wood Dowel             |
| Rigid                        |
| MFC Textured Woodgrain       |
| MFC Textured Woodgrain       |
| 18                           |
| 18                           |
| No                           |
| Not Applicable               |
| 0                            |
| 95 Degree Clip-On Soft Close |
| Yes, Supplied                |
| No, Not Required             |
| Yes                          |
|                              |
| Modern                       |
| Modern<br>No                 |
|                              |
|                              |