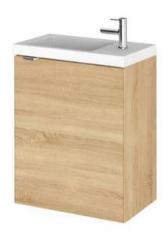

## **Packaging Details**

Barcode: 5056211864905

Sales Code: OFF331 Description: 400 1-Door Wall Hung Unit (255mm)

| 540                          |
|------------------------------|
| 400                          |
| 253                          |
| 8                            |
|                              |
| 560                          |
| 420                          |
| 275                          |
| 8.5                          |
|                              |
| Brown Cardboard Box          |
| 1                            |
| 100 x 50                     |
| White Label                  |
| 2                            |
| pplicable)                   |
| ppicable)                    |
|                              |
|                              |
|                              |
| 5056211864806                |
| 3030211001000                |
| United Kingdom               |
| No                           |
| N/A                          |
| Yes                          |
| Natural Oak                  |
| Cam & Wood Dowel             |
| Rigid                        |
| MFC Textured Woodgrain       |
| MFC Textured Woodgrain       |
| 18                           |
| 18                           |
| No                           |
| Not Applicable               |
| 0                            |
| 95 Degree Clip-On Soft Close |
| Yes, Supplied                |
| No, Not Required             |
| Yes                          |
|                              |
| Modern                       |
| Modern<br>No                 |
|                              |
|                              |