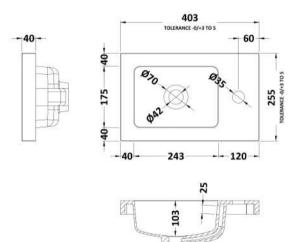

## **Packaging Details**

Barcode: 5056211864905

Sales Code: OFF331 Description: 400 1-Door Wall Hung Unit (255mm)

| 540                          |
|------------------------------|
| 400                          |
| 253                          |
| 8                            |
|                              |
| 560                          |
| 420                          |
| 275                          |
| 8.5                          |
|                              |
| Brown Cardboard Box          |
| 1                            |
| 100 x 50                     |
| White Label                  |
| 2                            |
| pplicable)                   |
| ppicable)                    |
|                              |
|                              |
|                              |
| 5056211864806                |
| 3030211001000                |
| United Kingdom               |
| No                           |
| N/A                          |
| Yes                          |
| Natural Oak                  |
| Cam & Wood Dowel             |
| Rigid                        |
| MFC Textured Woodgrain       |
| MFC Textured Woodgrain       |
| 18                           |
| 18                           |
| No                           |
| Not Applicable               |
| 0                            |
| 95 Degree Clip-On Soft Close |
| Yes, Supplied                |
| No, Not Required             |
| Yes                          |
|                              |
| Modern                       |
| Modern<br>No                 |
|                              |
|                              |