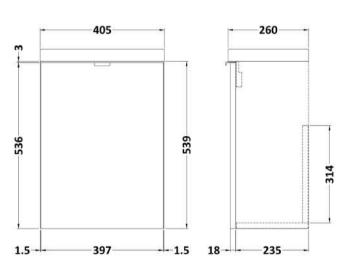

## **Packaging Details**

Barcode: 5056211864905

Sales Code: OFF331 Description: 400 1-Door Wall Hung Unit (255mm)

| 540                          |
|------------------------------|
| 400                          |
| 253                          |
| 8                            |
|                              |
| 560                          |
| 420                          |
| 275                          |
| 8.5                          |
|                              |
| Brown Cardboard Box          |
| 1                            |
| 100 x 50                     |
| White Label                  |
| 2                            |
| pplicable)                   |
| ppicable)                    |
|                              |
|                              |
|                              |
| 5056211864806                |
| 3030211001000                |
| United Kingdom               |
| No                           |
| N/A                          |
| Yes                          |
| Natural Oak                  |
| Cam & Wood Dowel             |
| Rigid                        |
| MFC Textured Woodgrain       |
| MFC Textured Woodgrain       |
| 18                           |
| 18                           |
| No                           |
| Not Applicable               |
| 0                            |
| 95 Degree Clip-On Soft Close |
| Yes, Supplied                |
| No, Not Required             |
| Yes                          |
|                              |
| Modern                       |
| Modern<br>No                 |
|                              |
|                              |