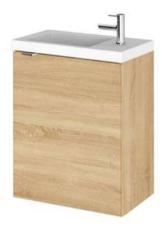

## TECHNICAL DATA SHEET

## ROXOR

Sales Code: CBI337 Description: 400 1-Door Wall Hung Unit & Basin





## **Packaging Details**

Barcode: 5056211864905

Sales Code: OFF331 Description: 400 1-Door Wall Hung Unit (255mm)





| 540                          |
|------------------------------|
| 400                          |
| 253                          |
| 8                            |
|                              |
| 560                          |
| 420                          |
| 275                          |
| 8.5                          |
|                              |
| Brown Cardboard Box          |
| 1                            |
| 100 x 50                     |
| White Label                  |
| 2                            |
| pplicable)                   |
| ppicable)                    |
|                              |
|                              |
|