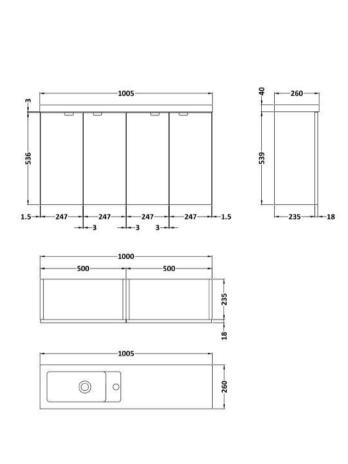

## **Packaging Details**

Barcode: 5056211864875

Sales Code: OFF334 Description: 500 2-Door Wall Hung Unit (255mm)

| 540                                     |
|-----------------------------------------|
| 500                                     |
| 253                                     |
| 9.5                                     |
|                                         |
| 275                                     |
| 520                                     |
| 275                                     |
| 10                                      |
|                                         |
| Brown Cardboard Box                     |
| 1                                       |
| 100 x 50                                |
| White Label                             |
| 2                                       |
| oplicable)                              |
| ,,,,,,,,,,,,,,,,,,,,,,,,,,,,,,,,,,,,,,, |
|                                         |
|                                         |
|                                         |
| 5056211864813                           |
|                                         |
| United Kingdom                          |
| No                                      |
| N/A                                     |
| Yes                                     |
| Natural Oak                             |
| Cam & Wood Dowel                        |
| Rigid                                   |
| MFC Textured Woodgrain                  |
| MFC Textured Woodgrain                  |
| 18                                      |
| 18                                      |
| No                                      |
| Not Applicable                          |
| 0                                       |
| 95 Degree Clip-On Soft Close            |
| Yes, Supplied                           |
| No, Not Required                        |
|                                         |
| Yes                                     |
| Yes<br>Modern                           |
|                                         |
| Modern                                  |
|                                         |