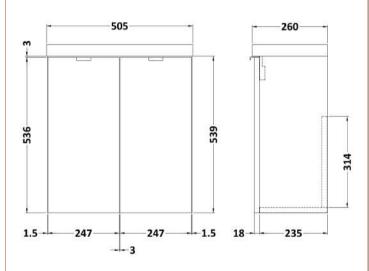

## **Packaging Details**

Barcode: 5056211864875

Sales Code: OFF334 Description: 500 2-Door Wall Hung Unit (255mm)

| 540                                     |
|-----------------------------------------|
| 500                                     |
| 253                                     |
| 9.5                                     |
|                                         |
| 275                                     |
| 520                                     |
| 275                                     |
| 10                                      |
|                                         |
| Brown Cardboard Box                     |
| 1                                       |
| 100 x 50                                |
| White Label                             |
| 2                                       |
| oplicable)                              |
| ,,,,,,,,,,,,,,,,,,,,,,,,,,,,,,,,,,,,,,, |
|                                         |
|                                         |
|                                         |
| 5056211864813                           |
|                                         |
| United Kingdom                          |
| No                                      |
| N/A                                     |
| Yes                                     |
| Natural Oak                             |
| Cam & Wood Dowel                        |
| Rigid                                   |
| MFC Textured Woodgrain                  |
| MFC Textured Woodgrain                  |
| 18                                      |
| 18                                      |
| No                                      |
| Not Applicable                          |
| 0                                       |
| 95 Degree Clip-On Soft Close            |
| Yes, Supplied                           |
| No, Not Required                        |
|                                         |
| Yes                                     |
| Yes<br>Modern                           |
|                                         |
| Modern                                  |
|                                         |