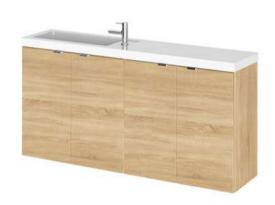

## TECHNICAL DATA SHEET

## ROXOR

Sales Code: CBI343 Description: 1000mm Combination Vanity Compact





## **Packaging Details**

Barcode: 5056211864875

Sales Code: OFF334 Description: 500 2-Door Wall Hung Unit (255mm)





| 540                                     |
|-----------------------------------------|
| 500                                     |
| 253                                     |
| 9.5                                     |
|                                         |
| 275                                     |
| 520                                     |
| 275                                     |
| 10                                      |
|                                         |
| Brown Cardboard Box                     |
| 1                                       |
| 100 x 50                                |
| White Label                             |
| 2