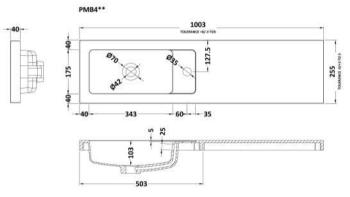

Sales Code: PMB402 Description: 1000 Straight Polymarble Basin

| <b>Product Dime</b>  | nsions                                                   |
|----------------------|----------------------------------------------------------|
| Height (mm):         | 135                                                      |
| Width (mm):          | 1003                                                     |
| Depth (mm):          | 255                                                      |
| Nett Weight (kg):    | 11.8                                                     |
| Packaging Din        | nensions                                                 |
| Height (mm):         | 190                                                      |
| Width (mm):          | 320                                                      |
| Depth (mm):          | 1060                                                     |
| Gross Weight (kg     | i): 11.8                                                 |
| <b>Packaging Dat</b> | ta                                                       |
| Box Colour:          | Brown Cardboard Box - Printed                            |
| Box Qty:             | 1                                                        |
| Label Size:          | 100 x 50                                                 |
| Label Colour:        | White Label                                              |
| Label Qty:           | 2                                                        |
| Outer Box Din        | nensions (If Applicable)                                 |
| Height (mm):         |                                                          |
| Width (mm):          |                                                          |
| Depth (mm):          |                                                          |
| Gross Weight (kg     | x):                                                      |
| Barcode:             | 5056211847410                                            |
| Product Detail       | ls                                                       |
| Country of Origin    | n: China                                                 |
| Fitting Instruction  | n: No                                                    |
| Certification: CE    | % UKCA: No WRAS: N/A WRAS No: N/A                        |
| Product Material:    | Polymarble                                               |
| Fixing Supplied:     | No                                                       |
|                      |                                                          |
| Pans/Bidets:         | Trap Style: Not Applicable Includes Seat: Not Applicable |
| Seats:               | Seat Type: Not Applicable Material: Not Applicable       |
|                      | Function: Not Applicable Hinge Type: Not Applicable      |
|                      | Hinge Material: Not Applicable                           |
|                      |                                                          |
| Cisterns:            | Operating Type: Not Applicable Fittings: Not Applicable  |
|                      | Lever Type: Not Applicable                               |
|                      |                                                          |
| Basins:              | Tap Hole: One Taphole Chain Stay Hole: No                |
|                      | Template: Not Required Waste Type Req: Slotted           |
|                      | Overflow Inc: Yes Overflow Cover: Yes                    |

Inner Bowl Depth (mm): 103mm