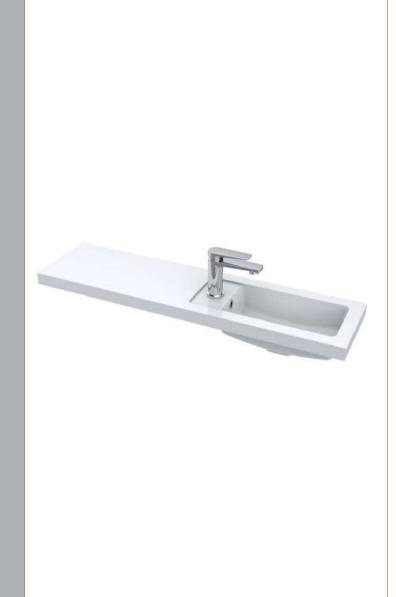

Sales Code: PMB402 Description: 1000 Straight Polymarble Basin

| <b>Product Dime</b>  | nsions                                                   |
|----------------------|----------------------------------------------------------|
| Height (mm):         | 135                                                      |
| Width (mm):          | 1003                                                     |
| Depth (mm):          | 255                                                      |
| Nett Weight (kg):    | 11.8                                                     |
| Packaging Din        | nensions                                                 |
| Height (mm):         | 190                                                      |
| Width (mm):          | 320                                                      |
| Depth (mm):          | 1060                                                     |
| Gross Weight (kg     | i): 11.8                                                 |
| <b>Packaging Dat</b> | ta                                                       |
| Box Colour:          | Brown Cardboard Box - Printed                            |
| Box Qty:             | 1                                                        |
| Label Size:          | 100 x 50                                                 |
| Label Colour:        | White Label                                              |
| Label Qty:           | 2                                                        |
| Outer Box Din        | nensions (If Applicable)                                 |
| Height (mm):         |                                                          |
| Width (mm):          |                                                          |
| Depth (mm):          |                                                          |
| Gross Weight (kg     | x):                                                      |
| Barcode:             | 5056211847410                                            |
| Product Detail       | ls                                                       |
| Country of Origin    | n: China                                                 |
| Fitting Instruction  | n: No                                                    |
| Certification: CE    | % UKCA: No WRAS: N/A WRAS No: N/A                        |
| Product Material:    | Polymarble                                               |
| Fixing Supplied:     | No                                                       |
|                      |                                                          |
| Pans/Bidets:         | Trap Style: Not Applicable Includes Seat: Not Applicable |
| Seats:               | Seat Type: Not Applicable Material: Not Applicable       |
|                      | Function: Not Applicable Hinge Type: Not Applicable      |
|                      | Hinge Material: Not Applicable                           |
|                      |                                                          |
| Cisterns:            | Operating Type: Not Applicable Fittings: Not Applicable  |
|                      | Lever Type: Not Applicable                               |
|                      |                                                          |
| Basins:              | Tap Hole: One Taphole Chain Stay Hole: No                |
|                      | Template: Not Required Waste Type Req: Slotted           |
|                      | Overflow Inc: Yes Overflow Cover: Yes                    |