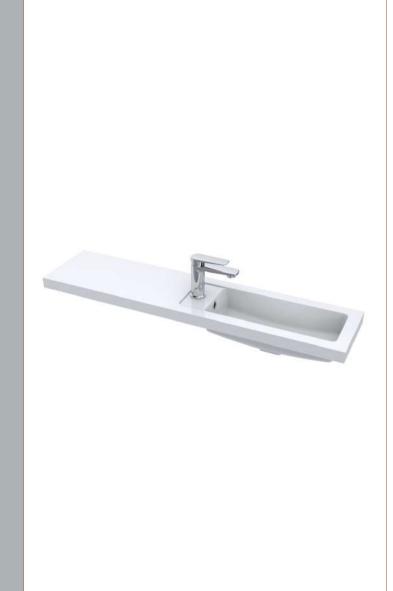

Sales Code: PMB403 Description: 1100 Straight Polymarble Basin

| D 1 4 D'             |                                                         |             |                               |  |
|----------------------|---------------------------------------------------------|-------------|-------------------------------|--|
| <b>Product Dime</b>  |                                                         |             |                               |  |
| Height (mm):         |                                                         | 135         |                               |  |
| Width (mm):          |                                                         | 1103        |                               |  |
| Depth (mm):          |                                                         | 255         |                               |  |
| Nett Weight (kg)     |                                                         | 13          |                               |  |
| Packaging Dir        | mensions                                                |             |                               |  |
| Height (mm):         |                                                         | 190         |                               |  |
| Width (mm):          |                                                         | 320         |                               |  |
| Depth (mm):          |                                                         | 1160        |                               |  |
| Gross Weight (kg     | g):                                                     | 13          |                               |  |
| Packaging Da         | ta                                                      |             |                               |  |
| Box Colour:          |                                                         | Brown Card  | board Box - Printed           |  |
| Box Qty:             |                                                         | 1           |                               |  |
| Label Size:          |                                                         | 100 x 50    |                               |  |
| Label Colour:        |                                                         | White Label |                               |  |
| Label Qty:           |                                                         | 2           |                               |  |
| Outer Box Dir        | mensions (If Appli                                      | cable)      |                               |  |
| Height (mm):         |                                                         |             |                               |  |
| Width (mm):          |                                                         |             |                               |  |
| Depth (mm):          |                                                         |             |                               |  |
| Gross Weight (kg     | g):                                                     |             |                               |  |
| Barcode:             |                                                         | 5055275812  | 433                           |  |
| <b>Product Detai</b> | ls                                                      |             |                               |  |
| Country of Origi     | n:                                                      | China       |                               |  |
| Fitting Instructio   |                                                         | No          |                               |  |
| Certification: CI    | E & UKCA: No V                                          | WRAS: N/A   | WRAS No: N/A                  |  |
| Product Material     | :                                                       | Polymarble  |                               |  |
| Fixing Supplied:     |                                                         | No          |                               |  |
| Pans/Bidets:         | Trap Style: Not App                                     | olicable    | Includes Seat: Not Applicable |  |
|                      |                                                         |             |                               |  |
| Seats:               | Seat Type: Not App                                      |             | Material: Not Applicable      |  |
|                      | Function: Not Applicable Hinge Type: Not Applicable     |             |                               |  |
|                      | Hinge Material: Not                                     | Applicable  |                               |  |
| Cisterns:            | Operating Type: Not Applicable Fittings: Not Applicable |             |                               |  |
|                      |                                                         |             |                               |  |
|                      | Lever Type: Not Ap                                      |             |                               |  |
| Basins:              | Tap Hole: One Tapl                                      | hole        | Chain Stay Hole: No           |  |
| Template: Not Rec    |                                                         | uired       | Waste Type Req: Slotted       |  |
|                      | Overflow Inc: Yes                                       |             | Overflow Cover: Yes           |  |
|                      | Inner Bowl Depth (n                                     |             |                               |  |
|                      | 1 (                                                     | , 2001.111  |                               |  |