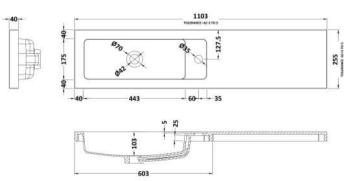

Sales Code: PMB403 Description: 1100 Straight Polymarble Basin

| D 1 4 D'             |                                                         |             |                               |  |
|----------------------|---------------------------------------------------------|-------------|-------------------------------|--|
| <b>Product Dime</b>  |                                                         |             |                               |  |
| Height (mm):         |                                                         | 135         |                               |  |
| Width (mm):          |                                                         | 1103        |                               |  |
| Depth (mm):          |                                                         | 255         |                               |  |
| Nett Weight (kg)     |                                                         | 13          |                               |  |
| Packaging Dir        | mensions                                                |             |                               |  |
| Height (mm):         |                                                         | 190         |                               |  |
| Width (mm):          |                                                         | 320         |                               |  |
| Depth (mm):          |                                                         | 1160        |                               |  |
| Gross Weight (kg     | g):                                                     | 13          |                               |  |
| Packaging Da         | ta                                                      |             |                               |  |
| Box Colour:          |                                                         | Brown Card  | board Box - Printed           |  |
| Box Qty:             |                                                         | 1           |                               |  |
| Label Size:          |                                                         | 100 x 50    |                               |  |
| Label Colour:        |                                                         | White Label |                               |  |
| Label Qty:           |                                                         | 2           |                               |  |
| Outer Box Dir        | mensions (If Appli                                      | cable)      |                               |  |
| Height (mm):         |                                                         |             |                               |  |
| Width (mm):          |                                                         |             |                               |  |
| Depth (mm):          |                                                         |             |                               |  |
| Gross Weight (kg     | g):                                                     |             |                               |  |
| Barcode:             |                                                         | 5055275812  | 433                           |  |
| <b>Product Detai</b> | ls                                                      |             |                               |  |
| Country of Origi     | n:                                                      | China       |                               |  |
| Fitting Instructio   |                                                         | No          |                               |  |
| Certification: CI    | E & UKCA: No V                                          | WRAS: N/A   | WRAS No: N/A                  |  |
| Product Material     | :                                                       | Polymarble  |                               |  |
| Fixing Supplied:     |                                                         | No          |                               |  |
| Pans/Bidets:         | Trap Style: Not App                                     | olicable    | Includes Seat: Not Applicable |  |
|                      |                                                         |             |                               |  |
| Seats:               | Seat Type: Not App                                      |             | Material: Not Applicable      |  |
|                      | Function: Not Applicable Hinge Type: Not Applicable     |             |                               |  |
|                      | Hinge Material: Not                                     | Applicable  |                               |  |
| Cisterns:            | Operating Type: Not Applicable Fittings: Not Applicable |             |                               |  |
|                      |                                                         |             |                               |  |
|                      | Lever Type: Not Ap                                      |             |                               |  |
| Basins:              | Tap Hole: One Tapl                                      | hole        | Chain Stay Hole: No           |  |
| Template: Not Rec    |                                                         | uired       | Waste Type Req: Slotted       |  |
|                      | Overflow Inc: Yes                                       |             | Overflow Cover: Yes           |  |
|                      | Inner Bowl Depth (n                                     |             |                               |  |
|                      | 1 (                                                     | , 2001.111  |                               |  |