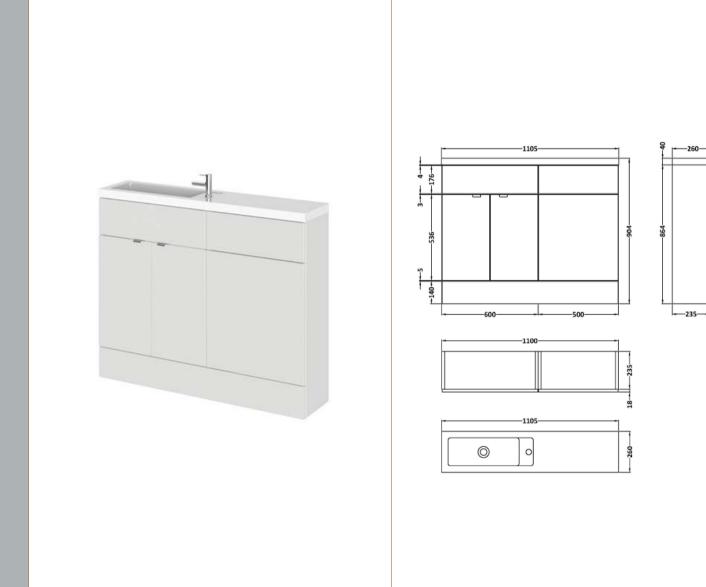

## ROXOR

Sales Code: CBI401 Description: 1100mm Combination - Compact

**Packaging Details** 

Barcode: 5056211850045

Sales Code: OFG407 Description: 600 Vanity Unit (255mm Deep)

| D 1 (D: :                |                              |  |  |  |
|--------------------------|------------------------------|--|--|--|
| Product Dimensions       |                              |  |  |  |
| Height (mm):             | 864                          |  |  |  |
| Width (mm):              | 600                          |  |  |  |
| Depth (mm):              | 255                          |  |  |  |
| Nett Weight (kg):        | 17                           |  |  |  |
| Packaging Dimensions     |                              |  |  |  |
| Height (mm):             | 900                          |  |  |  |
| Width (mm):              | 625                          |  |  |  |
| Depth (mm):              | 290                          |  |  |  |
| Gross Weight (kg):       | 17.5                         |  |  |  |
| Packaging Data           |                              |  |  |  |
| Box Colour:              | Brown Cardboard Box          |  |  |  |
| Box Qty:                 | 1                            |  |  |  |
| Label Size:              | 100 x 50                     |  |  |  |
| Label Colour:            | White Label                  |  |  |  |
| Label Qty:               | 2                            |  |  |  |
| Outer Box Dimensions (If | Applicable)                  |  |  |  |
| Height (mm):             | Tr ···········               |  |  |  |
| Width (mm):              |                              |  |  |  |
| Depth (mm):              |                              |  |  |  |
| Gross Weight (kg):       |                              |  |  |  |
| Barcode:                 | 5056211849834                |  |  |  |
| Product Details          |                              |  |  |  |
| Country of Origin:       | China                        |  |  |  |
| Fitting Instruction:     | No                           |  |  |  |
| CE & UKCA:               | N/A                          |  |  |  |
| FSC Certified Materials: | Yes                          |  |  |  |
| Colour:                  | Gloss Grey Mist              |  |  |  |
| Construction Method:     | Cam & Wood Dowel             |  |  |  |
| Construction Type:       | Rigid                        |  |  |  |
| Cabinet Finish:          | MFC Painted Gloss            |  |  |  |
| Fascia Finish:           | MFC Painted Gloss            |  |  |  |
| Cabinet Thickness (mm):  | 16                           |  |  |  |
| Fascia Thickness (mm):   | 18                           |  |  |  |
| Drawer Included:         | No                           |  |  |  |
| Drawer Type:             | Not Applicable               |  |  |  |
| No of Shelves:           | 1                            |  |  |  |
| Hinge Type:              | 95 Degree Clip-On Soft Close |  |  |  |
| Hinge Included:          | Yes                          |  |  |  |
| Adjustable Legs:         | No                           |  |  |  |
| Fixings Included:        | Yes                          |  |  |  |
| Handle Style:            | Contemporary                 |  |  |  |
| Waste Shroud:            | No                           |  |  |  |
| Handle Included:         | Yes                          |  |  |  |
| Handle Type:             | Wrapover                     |  |  |  |
|                          |                              |  |  |  |

Sales Code: OFG445 Description: 500 Wc Unit (255mm Deep)

| Product Dimensions            |                                |  |  |  |
|-------------------------------|--------------------------------|--|--|--|
| Height (mm):                  | 864                            |  |  |  |
| Width (mm):                   | 500                            |  |  |  |
| Depth (mm):                   | 255                            |  |  |  |
| Nett Weight (kg):             | 11.5                           |  |  |  |
| Packaging Dimensions          |                                |  |  |  |
| Height (mm):                  | 900                            |  |  |  |
| Width (mm):                   | 525                            |  |  |  |
| Depth (mm):                   | 290                            |  |  |  |
| Gross Weight (kg):            | 12                             |  |  |  |
| Packaging Data                |                                |  |  |  |
| Box Colour:                   | Brown Cardboard Box            |  |  |  |
| Box Oty:                      | 1                              |  |  |  |
| Label Size:                   | 100 x 50                       |  |  |  |
| Label Colour:                 | White Label                    |  |  |  |
| Label Qty:                    | 2                              |  |  |  |
| Outer Box Dimensions (If      | Applicable)                    |  |  |  |
| Height (mm):                  | FF                             |  |  |  |
| Width (mm):                   |                                |  |  |  |
| Depth (mm):                   |                                |  |  |  |
| Gross Weight (kg):            |                                |  |  |  |
| Barcode:                      | 5056211849407                  |  |  |  |
| Product Details               |                                |  |  |  |
| Country of Origin:            | China                          |  |  |  |
| Fitting Instruction:          | No                             |  |  |  |
| CE & UKCA:                    | N/A                            |  |  |  |
| FSC Certified Materials:      | Yes                            |  |  |  |
| Colour:                       | Gloss Grey Mist                |  |  |  |
| Construction Method:          | Cam & Wood Dowel               |  |  |  |
| Construction Type:            | Rigid                          |  |  |  |
| Cabinet Finish:               | MFC Painted Gloss              |  |  |  |
| Fascia Finish:                | MFC Painted Gloss              |  |  |  |
| Cabinet Thickness (mm):       | 16                             |  |  |  |
| Fascia Thickness (mm):        | 18                             |  |  |  |
| Drawer Included:              | No                             |  |  |  |
| Drawer Type:                  | Not Applicable                 |  |  |  |
| No of Shelves:                | 0                              |  |  |  |
| Hinge Type:                   | Not Applicable                 |  |  |  |
| Hinge Included:               | No                             |  |  |  |
| Adjustable Legs:              | No                             |  |  |  |
| Fixings Included:             | Yes                            |  |  |  |
| Handle Style:                 | Not Applicable                 |  |  |  |
| Waste Shroud:                 | No                             |  |  |  |
|                               | Not Applicable                 |  |  |  |
| Handle Included: Handle Type: | Not Applicable  Not Applicable |  |  |  |

Sales Code: PMB403 Description: 1100 Straight Polymarble Basin

| D 1 4 D'             |                                                         |             |                               |  |
|----------------------|---------------------------------------------------------|-------------|-------------------------------|--|
| <b>Product Dime</b>  |                                                         |             |                               |  |
| Height (mm):         |                                                         | 135         |                               |  |
| Width (mm):          |                                                         | 1103        |                               |  |
| Depth (mm):          |                                                         | 255         |                               |  |
| Nett Weight (kg)     |                                                         | 13          |                               |  |
| Packaging Dir        | mensions                                                |             |                               |  |
| Height (mm):         |                                                         | 190         |                               |  |
| Width (mm):          |                                                         | 320         |                               |  |
| Depth (mm):          |                                                         | 1160        |                               |  |
| Gross Weight (kg     | g):                                                     | 13          |                               |  |
| Packaging Da         | ta                                                      |             |                               |  |
| Box Colour:          |                                                         | Brown Card  | board Box - Printed           |  |
| Box Qty:             |                                                         | 1           |                               |  |
| Label Size:          |                                                         | 100 x 50    |                               |  |
| Label Colour:        |                                                         | White Label |                               |  |
| Label Qty:           |                                                         | 2           |                               |  |
| Outer Box Dir        | mensions (If Appli                                      | cable)      |                               |  |
| Height (mm):         |                                                         |             |                               |  |
| Width (mm):          |                                                         |             |                               |  |
| Depth (mm):          |                                                         |             |                               |  |
| Gross Weight (kg     | g):                                                     |             |                               |  |
| Barcode:             |                                                         | 5055275812  | 433                           |  |
| <b>Product Detai</b> | ls                                                      |             |                               |  |
| Country of Origi     | n:                                                      | China       |                               |  |
| Fitting Instructio   |                                                         | No          |                               |  |
| Certification: CI    | E & UKCA: No V                                          | WRAS: N/A   | WRAS No: N/A                  |  |
| Product Material     | :                                                       | Polymarble  |                               |  |
| Fixing Supplied:     |                                                         | No          |                               |  |
| Pans/Bidets:         | Trap Style: Not App                                     | olicable    | Includes Seat: Not Applicable |  |
|                      |                                                         |             |                               |  |
| Seats:               | Seat Type: Not App                                      |             | Material: Not Applicable      |  |
|                      | Function: Not Applicable Hinge Type: Not Applicable     |             |                               |  |
|                      | Hinge Material: Not                                     | Applicable  |                               |  |
| Cisterns:            | Operating Type: Not Applicable Fittings: Not Applicable |             |                               |  |
|                      |                                                         |             |                               |  |
|                      | Lever Type: Not Ap                                      |             |                               |  |
| Basins:              | Tap Hole: One Tapl                                      | hole        | Chain Stay Hole: No           |  |
| Template: Not Rec    |                                                         | uired       | Waste Type Req: Slotted       |  |
|                      | Overflow Inc: Yes                                       |             | Overflow Cover: Yes           |  |
|                      | Inner Bowl Depth (n                                     |             |                               |  |
|                      | 1 (                                                     | , 2001.111  |                               |  |