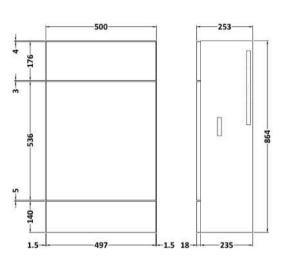

Sales Code: OFG445 Description: 500 Wc Unit (255mm Deep)

| Product Dimensions            |                                |  |  |  |
|-------------------------------|--------------------------------|--|--|--|
| Height (mm):                  | 864                            |  |  |  |
| Width (mm):                   | 500                            |  |  |  |
| Depth (mm):                   | 255                            |  |  |  |
| Nett Weight (kg):             | 11.5                           |  |  |  |
| Packaging Dimensions          |                                |  |  |  |
| Height (mm):                  | 900                            |  |  |  |
| Width (mm):                   | 525                            |  |  |  |
| Depth (mm):                   | 290                            |  |  |  |
| Gross Weight (kg):            | 12                             |  |  |  |
| Packaging Data                |                                |  |  |  |
| Box Colour:                   | Brown Cardboard Box            |  |  |  |
| Box Oty:                      | 1                              |  |  |  |
| Label Size:                   | 100 x 50                       |  |  |  |
| Label Colour:                 | White Label                    |  |  |  |
| Label Qty:                    | 2                              |  |  |  |
| Outer Box Dimensions (If      | Applicable)                    |  |  |  |
| Height (mm):                  | FF                             |  |  |  |
| Width (mm):                   |                                |  |  |  |
| Depth (mm):                   |                                |  |  |  |
| Gross Weight (kg):            |                                |  |  |  |
| Barcode:                      | 5056211849407                  |  |  |  |
| Product Details               |                                |  |  |  |
| Country of Origin:            | China                          |  |  |  |
| Fitting Instruction:          | No                             |  |  |  |
| CE & UKCA:                    | N/A                            |  |  |  |
| FSC Certified Materials:      | Yes                            |  |  |  |
| Colour:                       | Gloss Grey Mist                |  |  |  |
| Construction Method:          | Cam & Wood Dowel               |  |  |  |
| Construction Type:            | Rigid                          |  |  |  |
| Cabinet Finish:               | MFC Painted Gloss              |  |  |  |
| Fascia Finish:                | MFC Painted Gloss              |  |  |  |
| Cabinet Thickness (mm):       | 16                             |  |  |  |
| Fascia Thickness (mm):        | 18                             |  |  |  |
| Drawer Included:              | No                             |  |  |  |
| Drawer Type:                  | Not Applicable                 |  |  |  |
| No of Shelves:                | 0                              |  |  |  |
| Hinge Type:                   | Not Applicable                 |  |  |  |
| Hinge Included:               | No                             |  |  |  |
| Adjustable Legs:              | No                             |  |  |  |
| Fixings Included:             | Yes                            |  |  |  |
| Handle Style:                 | Not Applicable                 |  |  |  |
| Waste Shroud:                 | No                             |  |  |  |
|                               | Not Applicable                 |  |  |  |
| Handle Included: Handle Type: | Not Applicable  Not Applicable |  |  |  |