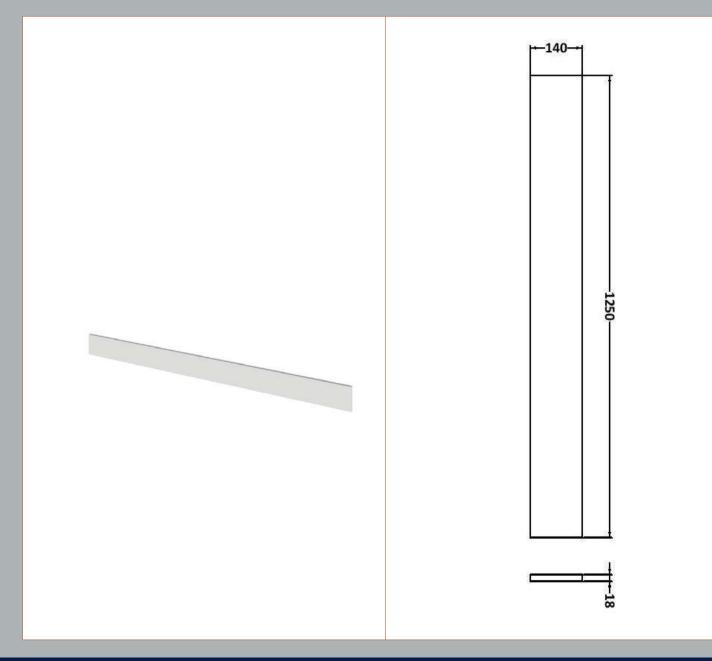

| <b>Product Dimensions</b> |                     |  |  |  |
|---------------------------|---------------------|--|--|--|
| Height (mm):              | 1250                |  |  |  |
| Width (mm):               | 145                 |  |  |  |
| Depth (mm):               | 18                  |  |  |  |
| Nett Weight (kg):         | 2                   |  |  |  |
| Packaging Dimensions      |                     |  |  |  |
| Height (mm):              | 20                  |  |  |  |
| Width (mm):               | 150                 |  |  |  |
| Depth (mm):               | 1260                |  |  |  |
| Gross Weight (kg):        | 2                   |  |  |  |
| Packaging Data            |                     |  |  |  |
| Box Colour:               | Brown Cardboard Box |  |  |  |
| Box Qty:                  | 1                   |  |  |  |
| Label Size:               | 100 x 50            |  |  |  |
| Label Colour:             | White Label         |  |  |  |
| Label Qty:                | 2                   |  |  |  |
| Outer Box Dimensions (If  | Applicable)         |  |  |  |
| Height (mm):              | TT                  |  |  |  |
| Width (mm):               |                     |  |  |  |
| Depth (mm):               |                     |  |  |  |
| Gross Weight (kg):        |                     |  |  |  |
| Barcode:                  | 5056211850007       |  |  |  |
| Product Details           |                     |  |  |  |
| Country of Origin:        | China               |  |  |  |
| Fitting Instruction:      | No                  |  |  |  |
| CE & UKCA:                | N/A                 |  |  |  |
| FSC Certified Materials:  | Yes                 |  |  |  |
| Colour:                   | Gloss Grey Mist     |  |  |  |
| Construction Method:      | Not Applicable      |  |  |  |
| Construction Type:        | Flat-Pack           |  |  |  |
| Cabinet Finish:           | MFC Painted Gloss   |  |  |  |
| Fascia Finish:            | MFC Painted Gloss   |  |  |  |
| Cabinet Thickness (mm):   |                     |  |  |  |
| Fascia Thickness (mm):    | 18                  |  |  |  |
| Drawer Included:          | Not Applicable      |  |  |  |
| Drawer Type:              | Not Applicable      |  |  |  |
| No of Shelves:            | Not Applicable      |  |  |  |
| Hinge Type:               | Not Applicable      |  |  |  |
| Hinge Included:           | Not Applicable      |  |  |  |
| Adjustable Legs:          | No                  |  |  |  |
| Fixings Included:         | No                  |  |  |  |
| Handle Style:             | Not Applicable      |  |  |  |
| Waste Shroud:             | Not Applicable      |  |  |  |
| Handle Included:          | Not Applicable      |  |  |  |
| Handle Type:              | Not Applicable      |  |  |  |
|                           |                     |  |  |  |