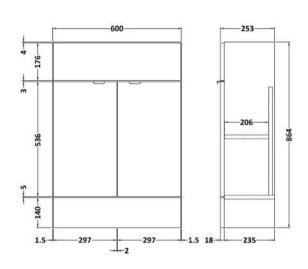

## ROXOR

Sales Code: CBI401 Description: 1100mm Combination - Compact

**Packaging Details** 

Barcode: 5056211850045

Sales Code: OFG407 Description: 600 Vanity Unit (255mm Deep)

| D 1 (D: :                |                              |  |  |  |
|--------------------------|------------------------------|--|--|--|
| Product Dimensions       |                              |  |  |  |
| Height (mm):             | 864                          |  |  |  |
| Width (mm):              | 600                          |  |  |  |
| Depth (mm):              | 255                          |  |  |  |
| Nett Weight (kg):        | 17                           |  |  |  |
| Packaging Dimensions     |                              |  |  |  |
| Height (mm):             | 900                          |  |  |  |
| Width (mm):              | 625                          |  |  |  |
| Depth (mm):              | 290                          |  |  |  |
| Gross Weight (kg):       | 17.5                         |  |  |  |
| Packaging Data           |                              |  |  |  |
| Box Colour:              | Brown Cardboard Box          |  |  |  |
| Box Qty:                 | 1                            |  |  |  |
| Label Size:              | 100 x 50                     |  |  |  |
| Label Colour:            | White Label                  |  |  |  |
| Label Qty:               | 2                            |  |  |  |
| Outer Box Dimensions (If | Applicable)                  |  |  |  |
| Height (mm):             | Tr ···········               |  |  |  |
| Width (mm):              |                              |  |  |  |
| Depth (mm):              |                              |  |  |  |
| Gross Weight (kg):       |                              |  |  |  |
| Barcode:                 | 5056211849834                |  |  |  |
| Product Details          |                              |  |  |  |
| Country of Origin:       | China                        |  |  |  |
| Fitting Instruction:     | No                           |  |  |  |
| CE & UKCA:               | N/A                          |  |  |  |
| FSC Certified Materials: | Yes                          |  |  |  |
| Colour:                  | Gloss Grey Mist              |  |  |  |
| Construction Method:     | Cam & Wood Dowel             |  |  |  |
| Construction Type:       | Rigid                        |  |  |  |
| Cabinet Finish:          | MFC Painted Gloss            |  |  |  |
| Fascia Finish:           | MFC Painted Gloss            |  |  |  |
| Cabinet Thickness (mm):  | 16                           |  |  |  |
| Fascia Thickness (mm):   | 18                           |  |  |  |
| Drawer Included:         | No                           |  |  |  |
| Drawer Type:             | Not Applicable               |  |  |  |
| No of Shelves:           | 1                            |  |  |  |
| Hinge Type:              | 95 Degree Clip-On Soft Close |  |  |  |
| Hinge Included:          | Yes                          |  |  |  |
| Adjustable Legs:         | No                           |  |  |  |
| Fixings Included:        | Yes                          |  |  |  |
| Handle Style:            | Contemporary                 |  |  |  |
| Waste Shroud:            | No                           |  |  |  |
| Handle Included:         | Yes                          |  |  |  |
| Handle Type:             | Wrapover                     |  |  |  |
|                          |                              |  |  |  |