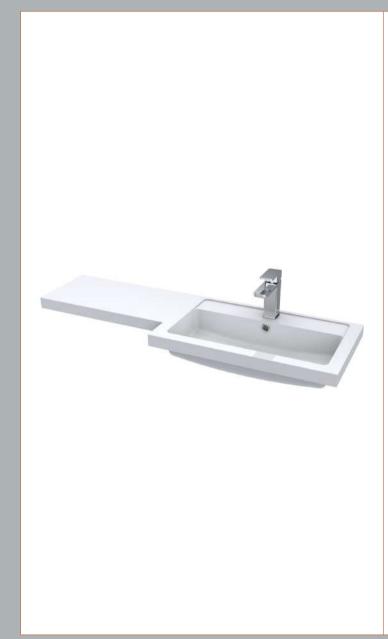

Sales Code: PMB413R Description: 1100 L Shaped Polymarble Basin Rh

| <b>Product Dime</b>                                            |                            |                                |
|----------------------------------------------------------------|----------------------------|--------------------------------|
| Height (mm):                                                   | 135                        |                                |
| Width (mm):                                                    | 1103                       |                                |
| Depth (mm):                                                    | 355                        |                                |
| Nett Weight (kg)                                               |                            |                                |
| <b>Packaging Dir</b>                                           | nensions                   |                                |
| Height (mm):                                                   | 190                        |                                |
| Width (mm):                                                    | 420                        |                                |
| Depth (mm):                                                    | 1160                       |                                |
| Gross Weight (kg                                               | g): 16                     |                                |
| Packaging Da                                                   | ta                         |                                |
| Box Colour:                                                    | Brown                      | Cardboard Box - Printed        |
| Box Qty:                                                       | 1                          |                                |
| Label Size:                                                    | 100 x                      | 50                             |
| Label Colour:                                                  | White L                    | abel                           |
| Label Qty:                                                     | 2                          |                                |
| <b>Outer Box Dir</b>                                           | nensions (If Applicable)   |                                |
| Height (mm):                                                   |                            |                                |
| Width (mm):                                                    |                            |                                |
| Depth (mm):                                                    |                            |                                |
| Gross Weight (kg                                               | g):                        |                                |
| Barcode:                                                       | 505527                     | 5812464                        |
| <b>Product Detai</b>                                           | ls                         |                                |
| Country of Origin                                              | n: China                   |                                |
| Fitting Instruction                                            | n: No                      |                                |
| Certification: CE                                              | E & UKCA: No WRAS:         | N/A WRAS No: N/A               |
| Product Material                                               | Polyma                     | rble                           |
| Fixing Supplied:                                               | No                         |                                |
|                                                                |                            |                                |
| Pans/Bidets:                                                   | Trap Style: Not Applicable | Includes Seat: Not Applicable  |
| Seats:                                                         | Seat Type: Not Applicable  | Material: Not Applicable       |
| Beats.                                                         | Function: Not Applicable   |                                |
| Hinge Material: Not Applicable  Hinge Material: Not Applicable |                            |                                |
|                                                                | тистрии                    | ubic                           |
| <u>C: 1</u>                                                    | Outside Town Not Appli     | anhla Distingue National Calde |
| Cisterns:                                                      |                            |                                |
|                                                                | Lever Type: Not Applicabl  | e                              |
| Basins:                                                        | Tap Hole: One Taphole      | Chain Stay Hole: No            |
| Template: Not Required                                         |                            | Waste Type Reg: Slotted        |
|                                                                | Overflow Inc: Yes          | Overflow Cover: Yes            |
|                                                                | Inner Bowl Depth (mm): 10  |                                |
|                                                                | 1 ( ) 20                   |                                |