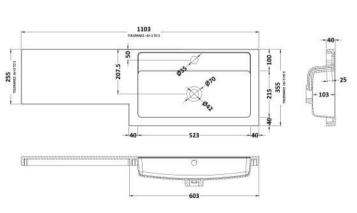

Sales Code: PMB413R Description: 1100 L Shaped Polymarble Basin Rh

| <b>Product Dime</b>                                            |                            |                                |
|----------------------------------------------------------------|----------------------------|--------------------------------|
| Height (mm):                                                   | 135                        |                                |
| Width (mm):                                                    | 1103                       |                                |
| Depth (mm):                                                    | 355                        |                                |
| Nett Weight (kg)                                               |                            |                                |
| <b>Packaging Dir</b>                                           | nensions                   |                                |
| Height (mm):                                                   | 190                        |                                |
| Width (mm):                                                    | 420                        |                                |
| Depth (mm):                                                    | 1160                       |                                |
| Gross Weight (kg                                               | g): 16                     |                                |
| Packaging Da                                                   | ta                         |                                |
| Box Colour:                                                    | Brown                      | Cardboard Box - Printed        |
| Box Qty:                                                       | 1                          |                                |
| Label Size:                                                    | 100 x                      | 50                             |
| Label Colour:                                                  | White L                    | abel                           |
| Label Qty:                                                     | 2                          |                                |
| <b>Outer Box Dir</b>                                           | nensions (If Applicable)   |                                |
| Height (mm):                                                   |                            |                                |
| Width (mm):                                                    |                            |                                |
| Depth (mm):                                                    |                            |                                |
| Gross Weight (kg                                               | g):                        |                                |
| Barcode:                                                       | 505527                     | 5812464                        |
| <b>Product Detai</b>                                           | ls                         |                                |
| Country of Origin                                              | n: China                   |                                |
| Fitting Instruction                                            | n: No                      |                                |
| Certification: CE                                              | E & UKCA: No WRAS:         | N/A WRAS No: N/A               |
| Product Material                                               | Polyma                     | rble                           |
| Fixing Supplied:                                               | No                         |                                |
|                                                                |                            |                                |
| Pans/Bidets:                                                   | Trap Style: Not Applicable | Includes Seat: Not Applicable  |
| Seats:                                                         | Seat Type: Not Applicable  | Material: Not Applicable       |
| Beats.                                                         | Function: Not Applicable   |                                |
| Hinge Material: Not Applicable  Hinge Material: Not Applicable |                            |                                |
|                                                                | тистрии                    | ubic                           |
| <u>C: 1</u>                                                    | Outside Town Not Appli     | anhla Distingue National Calde |
| Cisterns:                                                      |                            |                                |
|                                                                | Lever Type: Not Applicabl  | e                              |
| Basins:                                                        | Tap Hole: One Taphole      | Chain Stay Hole: No            |
| Template: Not Required                                         |                            | Waste Type Reg: Slotted        |
|                                                                | Overflow Inc: Yes          | Overflow Cover: Yes            |
|                                                                | Inner Bowl Depth (mm): 10  |                                |
|                                                                | 1 ( ) 20                   |                                |