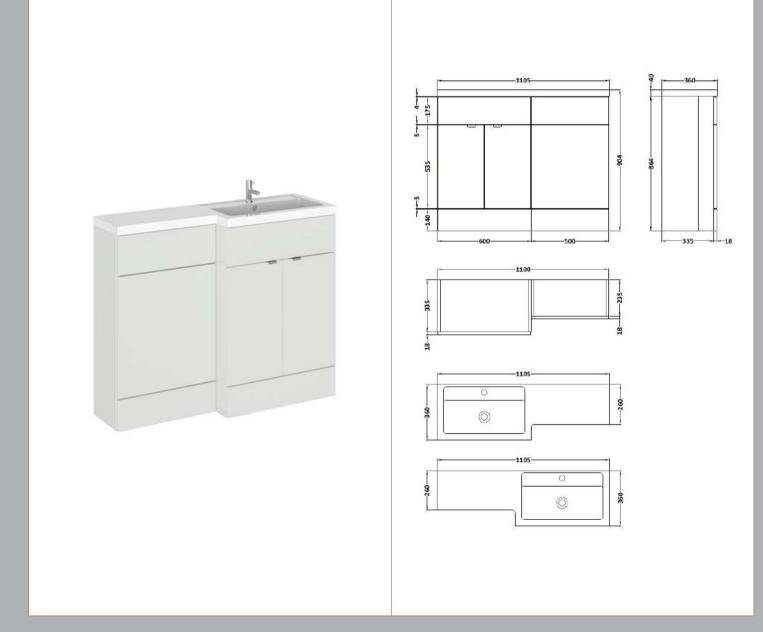

## ROXOR

Sales Code: CBI403 Description: 1100mm Combination - Fd - Rh

## **Packaging Details**

Barcode: 5056211850069

Sales Code: OFG408 Description: 600 Vanity Unit (355mm Deep)

| Product Dimensions         |                              |
|----------------------------|------------------------------|
| Height (mm):               | 864                          |
| Width (mm):                | 600                          |
| Depth (mm):                | 355                          |
| Nett Weight (kg):          | 20.5                         |
| Packaging Dimensions       |                              |
| Height (mm):               | 900                          |
| Width (mm):                | 625                          |
| Depth (mm):                | 375                          |
| Gross Weight (kg):         | 21                           |
| Packaging Data             |                              |
| Box Colour:                | Brown Cardboard Box          |
| Box Qty:                   | 1                            |
| Label Size:                | 100 x 50                     |
| Label Colour:              | White Label                  |
| Label Qty:                 | 2                            |
| Outer Box Dimensions (If A | applicable)                  |
| Height (mm):               |                              |
| Width (mm):                |                              |
| Depth (mm):                |                              |
| Gross Weight (kg):         |                              |
| Barcode:                   | 5056211849889                |
| Product Details            |                              |
| Country of Origin:         | China                        |
| Fitting Instruction:       | No                           |
| CE & UKCA:                 | N/A                          |
| FSC Certified Materials:   | Yes                          |
| Colour:                    | Gloss Grey Mist              |
| Construction Method:       | Cam & Wood Dowel             |
| Construction Type:         | Rigid                        |
| Cabinet Finish:            | MFC Gloss                    |
| Fascia Finish:             | MFC Gloss                    |
| Cabinet Thickness (mm):    | 18                           |
| Fascia Thickness (mm):     | 18                           |
| Drawer Included:           | No                           |
| Drawer Type:               | Not Applicable               |
| No of Shelves:             | 1                            |
| Hinge Type:                | 95 Degree Clip-On Soft Close |
| Hinge Included:            | Yes                          |
| Adjustable Legs:           | No                           |
| Fixings Included:          | Yes                          |
| Handle Style:              | Contemporary                 |
| Waste Shroud:              | No                           |
| Handle Included:           | Yes                          |
| Handle Type:               |                              |

Sales Code: OFG445 Description: 500 Wc Unit (255mm Deep)

| Product Dimensions       |                     |
|--------------------------|---------------------|
|                          | 864                 |
| Height (mm):             |                     |
| Width (mm):              | 500                 |
| Depth (mm):              | 255                 |
| Nett Weight (kg):        | 11.5                |
| Packaging Dimensions     |                     |
| Height (mm):             | 900                 |
| Width (mm):              | 525                 |
| Depth (mm):              | 290                 |
| Gross Weight (kg):       | 12                  |
| Packaging Data           |                     |
| Box Colour:              | Brown Cardboard Box |
| Box Qty:                 | 1                   |
| Label Size:              | 100 x 50            |
| Label Colour:            | White Label         |
| Label Qty:               | 2                   |
| Outer Box Dimensions (If | Applicable)         |
| Height (mm):             | FF                  |
| Width (mm):              |                     |
| Depth (mm):              |                     |
| Gross Weight (kg):       |                     |
| Barcode:                 | 5056211849407       |
| Product Details          |                     |
| Country of Origin:       | China               |
| Fitting Instruction:     | No                  |
| CE & UKCA:               | N/A                 |
| FSC Certified Materials: | Yes                 |
| Colour:                  | Gloss Grey Mist     |
| Construction Method:     | Cam & Wood Dowel    |
| Construction Type:       | Rigid               |
| Cabinet Finish:          | MFC Painted Gloss   |
| Fascia Finish:           | MFC Painted Gloss   |
| Cabinet Thickness (mm):  | 16                  |
| Fascia Thickness (mm):   | 18                  |
| Drawer Included:         | No                  |
| Drawer Type:             | Not Applicable      |
| No of Shelves:           | 0                   |
| Hinge Type:              | Not Applicable      |
| Hinge Included:          | No                  |
| Adjustable Legs:         | No                  |
| Fixings Included:        | Yes                 |
| Handle Style:            | Not Applicable      |
| Waste Shroud:            | No                  |
| Handle Included:         | Not Applicable      |
| Handle Type:             | Not Applicable      |
| 71                       | T-F                 |

Sales Code: PMB413R Description: 1100 L Shaped Polymarble Basin Rh

| <b>Product Dime</b>                                            |                            |                                |
|----------------------------------------------------------------|----------------------------|--------------------------------|
| Height (mm):                                                   | 135                        |                                |
| Width (mm):                                                    | 1103                       |                                |
| Depth (mm):                                                    | 355                        |                                |
| Nett Weight (kg)                                               |                            |                                |
| <b>Packaging Dir</b>                                           | nensions                   |                                |
| Height (mm):                                                   | 190                        |                                |
| Width (mm):                                                    | 420                        |                                |
| Depth (mm):                                                    | 1160                       |                                |
| Gross Weight (kg                                               | g): 16                     |                                |
| Packaging Da                                                   | ta                         |                                |
| Box Colour:                                                    | Brown                      | Cardboard Box - Printed        |
| Box Qty:                                                       | 1                          |                                |
| Label Size:                                                    | 100 x                      | 50                             |
| Label Colour:                                                  | White L                    | abel                           |
| Label Qty:                                                     | 2                          |                                |
| <b>Outer Box Dir</b>                                           | nensions (If Applicable)   |                                |
| Height (mm):                                                   |                            |                                |
| Width (mm):                                                    |                            |                                |
| Depth (mm):                                                    |                            |                                |
| Gross Weight (kg                                               | g):                        |                                |
| Barcode:                                                       | 505527                     | 5812464                        |
| <b>Product Detai</b>                                           | ls                         |                                |
| Country of Origin                                              | n: China                   |                                |
| Fitting Instruction                                            | n: No                      |                                |
| Certification: CE                                              | E & UKCA: No WRAS:         | N/A WRAS No: N/A               |
| Product Material                                               | Polyma                     | rble                           |
| Fixing Supplied:                                               | No                         |                                |
|                                                                |                            |                                |
| Pans/Bidets:                                                   | Trap Style: Not Applicable | Includes Seat: Not Applicable  |
| Seats:                                                         | Seat Type: Not Applicable  | Material: Not Applicable       |
| Beats.                                                         | Function: Not Applicable   |                                |
| Hinge Material: Not Applicable  Hinge Material: Not Applicable |                            |                                |
|                                                                | тистрии                    | ubic                           |
| <u>C: 1</u>                                                    | Outside Town Not Appli     | anhla Distingue National Calde |
| Cisterns:                                                      |                            |                                |
|                                                                | Lever Type: Not Applicabl  | e                              |
| Basins:                                                        | Tap Hole: One Taphole      | Chain Stay Hole: No            |
| Template: Not Required                                         |                            | Waste Type Reg: Slotted        |
|                                                                | Overflow Inc: Yes          | Overflow Cover: Yes            |
|                                                                | Inner Bowl Depth (mm): 10  |                                |
|                                                                | 1 ( ) 20                   |                                |