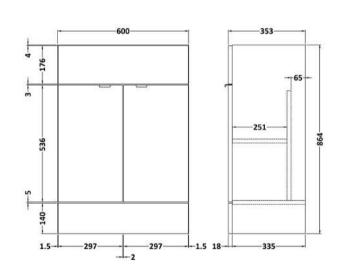

Sales Code: OFG445 Description: 500 Wc Unit (255mm Deep)

| Product Dimensions       |                     |
|--------------------------|---------------------|
|                          | 864                 |
| Height (mm):             |                     |
| Width (mm):              | 500                 |
| Depth (mm):              | 255                 |
| Nett Weight (kg):        | 11.5                |
| Packaging Dimensions     |                     |
| Height (mm):             | 900                 |
| Width (mm):              | 525                 |
| Depth (mm):              | 290                 |
| Gross Weight (kg):       | 12                  |
| Packaging Data           |                     |
| Box Colour:              | Brown Cardboard Box |
| Box Qty:                 | 1                   |
| Label Size:              | 100 x 50            |
| Label Colour:            | White Label         |
| Label Qty:               | 2                   |
| Outer Box Dimensions (If | Applicable)         |
| Height (mm):             | FF                  |
| Width (mm):              |                     |
| Depth (mm):              |                     |
| Gross Weight (kg):       |                     |
| Barcode:                 | 5056211849407       |
| Product Details          |                     |
| Country of Origin:       | China               |
| Fitting Instruction:     | No                  |
| CE & UKCA:               | N/A                 |
| FSC Certified Materials: | Yes                 |
| Colour:                  | Gloss Grey Mist     |
| Construction Method:     | Cam & Wood Dowel    |
| Construction Type:       | Rigid               |
| Cabinet Finish:          | MFC Painted Gloss   |
| Fascia Finish:           | MFC Painted Gloss   |
| Cabinet Thickness (mm):  | 16                  |
| Fascia Thickness (mm):   | 18                  |
| Drawer Included:         | No                  |
| Drawer Type:             | Not Applicable      |
| No of Shelves:           | 0                   |
| Hinge Type:              | Not Applicable      |
| Hinge Included:          | No                  |
| Adjustable Legs:         | No                  |
| Fixings Included:        | Yes                 |
| Handle Style:            | Not Applicable      |
| Waste Shroud:            | No                  |
| Handle Included:         | Not Applicable      |
| Handle Type:             | Not Applicable      |
| 71                       | T-F                 |