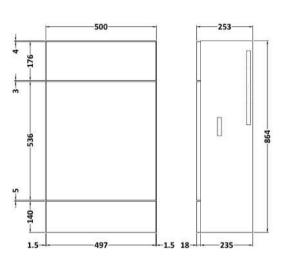

Sales Code: OFG445 Description: 500 Wc Unit (255mm Deep)

| Product Dimensions       |                     |
|--------------------------|---------------------|
|                          | 864                 |
| Height (mm):             |                     |
| Width (mm):              | 500                 |
| Depth (mm):              | 255                 |
| Nett Weight (kg):        | 11.5                |
| Packaging Dimensions     |                     |
| Height (mm):             | 900                 |
| Width (mm):              | 525                 |
| Depth (mm):              | 290                 |
| Gross Weight (kg):       | 12                  |
| Packaging Data           |                     |
| Box Colour:              | Brown Cardboard Box |
| Box Qty:                 | 1                   |
| Label Size:              | 100 x 50            |
| Label Colour:            | White Label         |
| Label Qty:               | 2                   |
| Outer Box Dimensions (If | Applicable)         |
| Height (mm):             | FF                  |
| Width (mm):              |                     |
| Depth (mm):              |                     |
| Gross Weight (kg):       |                     |
| Barcode:                 | 5056211849407       |
| Product Details          |                     |
| Country of Origin:       | China               |
| Fitting Instruction:     | No                  |
| CE & UKCA:               | N/A                 |
| FSC Certified Materials: | Yes                 |
| Colour:                  | Gloss Grey Mist     |
| Construction Method:     | Cam & Wood Dowel    |
| Construction Type:       | Rigid               |
| Cabinet Finish:          | MFC Painted Gloss   |
| Fascia Finish:           | MFC Painted Gloss   |
| Cabinet Thickness (mm):  | 16                  |
| Fascia Thickness (mm):   | 18                  |
| Drawer Included:         | No                  |
| Drawer Type:             | Not Applicable      |
| No of Shelves:           | 0                   |
| Hinge Type:              | Not Applicable      |
| Hinge Included:          | No                  |
| Adjustable Legs:         | No                  |
| Fixings Included:        | Yes                 |
| Handle Style:            | Not Applicable      |
| Waste Shroud:            | No                  |
| Handle Included:         | Not Applicable      |
| Handle Type:             | Not Applicable      |
| 71                       | T-F                 |